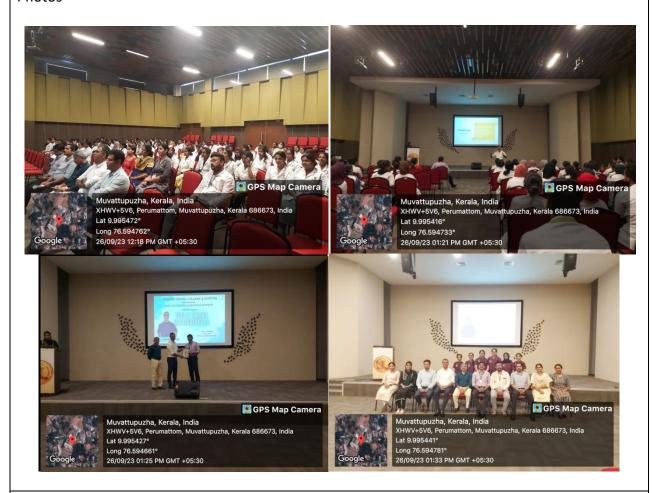

#### **Photos**

Recognized by the Dental Council of India, New Delhi, Affiliated to Kerala University of Health Sciences & Recognized by Govt. of India

Department of Periodontics, Annoor Dental College and Hospital in association with Dept of Prosthodontics and Dept of OMR conducted the first module of Advanced implantology course from 28th Feb to March 2nd 2023. A total of 20 participants registered for the course. The MC for the programme was Dr Shadiya Shareef 1<sup>st</sup> year post graduate student. The programme started with a prayer song by Dr Deepthy Nair, 1<sup>st</sup> year post graduate at 9:00am followed by welcome address by Dr Senny Thomas Professor Dept of Periodontics. Dr Jose Paul, Professor and Head of Department gave an overview about the programme. The key note speakers for the sessions were Dr Jose Paul Professor and Head of Dept of Periodontics, Dr Johnson Prakash D'lima professor Dept of periodontics, Drgiju George Baby Professor Dept of OMR, Dr Senny Thomas Professor Dept of Periodontics and Dr Manu Johns Professor Dept of Prosthodontics. A CBCT programme was sessioned by Dept of OMR followed by hands-on. On the first day participants placed implants on dummy models and subsequent days they were able to place