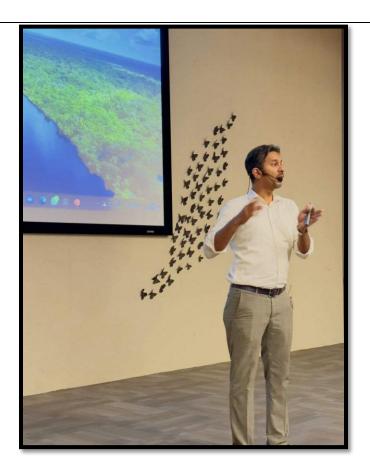

#### REPORT OF EVENT

Name of Event: Advanced Implantology course (Module 1)

| Date  | 28th Feb 2023 to March 2nd 2023. | Resource persons    | Dr Jose Paul, Dr Johnson Prakash<br>D'Lima, Dr Senny Thomas Parackal                                                                                                                                                                      |
|-------|----------------------------------|---------------------|-------------------------------------------------------------------------------------------------------------------------------------------------------------------------------------------------------------------------------------------|
| Time  | 8:30am -5pm                      | Title               | Overview of dental implantology Diagnosis and treatment planning of implant patients Surgical placements Advanced implant surgical procedures Soft tissue management Principle of immediate implant placement Post surgical complications |
| Venue | TM SEETHY<br>HALL                | No. of Participants | 20                                                                                                                                                                                                                                        |
|       |                                  | REPORT              |                                                                                                                                                                                                                                           |

Department of Periodontics, Annoor Dental College and Hospital in association with Dept of Prosthodontics and Dept of OMR conducted the first module of Advanced implantology course from 28th Feb to March 2nd 2023. A total of 20 participants registered for the course. The MC for the programme was Dr Shadiya Shareef 1<sup>st</sup> year post graduate student. The programme started with a prayer song by Dr Deepthy Nair, 1<sup>st</sup> year post graduate at 9:00am followed by welcome address by Dr Senny Thomas Professor Dept of Periodontics. Dr Jose Paul, Professor and Head of Department gave an overview about the programme. The key note speakers for the sessions were Dr Jose Paul Professor and Head of Dept of Periodontics, Dr Johnson Prakash D'lima professor Dept of periodontics, Drgiju George Baby Professor Dept of OMR, Dr Senny Thomas Professor Dept of Periodontics and Dr Manu Johns Professor Dept of Prosthodontics. A CBCT programme was sessioned by Dept of OMR followed by hands-on. On the first day participants placed implants on dummy models and subsequent days they were able to place