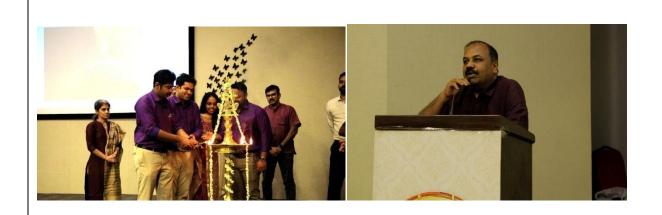

#### REPORT OF EVENT

Name of Event: Advanced Implantology course (Module 1)

| Date  | 28th Feb 2023 to March 2nd 2023. | Resource persons    | Dr Jose Paul, Dr Johnson Prakash<br>D'Lima, Dr Senny Thomas Parackal                                                                                                                                                                      |
|-------|----------------------------------|---------------------|-------------------------------------------------------------------------------------------------------------------------------------------------------------------------------------------------------------------------------------------|
| Time  | 8:30am -5pm                      | Title               | Overview of dental implantology Diagnosis and treatment planning of implant patients Surgical placements Advanced implant surgical procedures Soft tissue management Principle of immediate implant placement Post surgical complications |
| Venue | TM SEETHY<br>HALL                | No. of Participants | 20                                                                                                                                                                                                                                        |
|       |                                  | REPORT              |                                                                                                                                                                                                                                           |

Department of Periodontics, Annoor Dental College and Hospital in association with Dept of Prosthodontics and Dept of OMR conducted the first module of Advanced implantology course from 28th Feb to March 2nd 2023. A total of 20 participants registered for the course. The MC for the programme was Dr Shadiya Shareef 1<sup>st</sup> year post graduate student. The programme started with a prayer song by Dr Deepthy Nair, 1<sup>st</sup> year post graduate at 9:00am followed by welcome address by Dr Senny Thomas Professor Dept of Periodontics. Dr Jose Paul, Professor and Head of Department gave an overview about the programme. The key note speakers for the sessions were Dr Jose Paul Professor and Head of Dept of Periodontics, Dr Johnson Prakash D'lima professor Dept of periodontics, Drgiju George Baby Professor Dept of OMR, Dr Senny Thomas Professor Dept of Periodontics and Dr Manu Johns Professor Dept of Prosthodontics. A CBCT programme was sessioned by Dept of OMR followed by hands-on. On the first day participants placed implants on dummy models and subsequent days they were able to place

Recognized by the Dental Council of India, New Delhi, Affiliated to Kerala University of Health Sciences & Recognized by Govt. of India

implants on patients under the supervision of mentors.