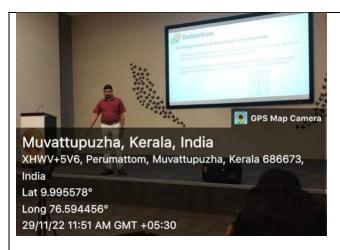

Recognized by the Dental Council of India, New Delhi, Affiliated to Kerala University of Health Sciences & Recognized by Govt. of India

followed by lectures on "OBTURATION" by Dr. Josey Mathew, Professor & HOD, Dept. of Conservative Dentistry and Endodontics and on "MAGNIFICATION IN ENDODONTICS" by Dr.Liza George, Professor, Dept. of Conservative Dentistry & Endodontics and Vice Principal, Annoor Dental College. Participants were imparted hands on training on obturation of root canals including thermoplastic obturation. The program also included training on Endodontic microscope.44 registered participants attended the training sessions. The program was well appreciated by all the participants.