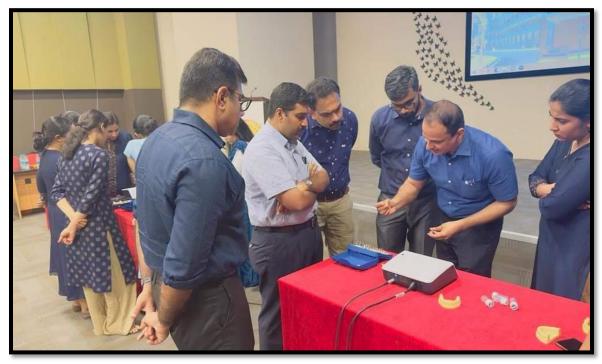

#### REPORT OF EVENT

Name of Event: Advanced Implantology course (Module 1)

| Date  | 28th Feb 2023 to March 2nd 2023. | Resource persons    | Dr Jose Paul, Dr Johnson Prakash<br>D'Lima, Dr Senny Thomas Parackal                                                                                                                                                                      |
|-------|----------------------------------|---------------------|-------------------------------------------------------------------------------------------------------------------------------------------------------------------------------------------------------------------------------------------|
| Time  | 8:30am -5pm                      | Title               | Overview of dental implantology Diagnosis and treatment planning of implant patients Surgical placements Advanced implant surgical procedures Soft tissue management Principle of immediate implant placement Post surgical complications |
| Venue | TM SEETHY<br>HALL                | No. of Participants | 20                                                                                                                                                                                                                                        |
|       |                                  | REPORT              |                                                                                                                                                                                                                                           |

Department of Periodontics, Annoor Dental College and Hospital in association with Dept of Prosthodontics and Dept of OMR conducted the first module of Advanced implantology course from 28th Feb to March 2nd 2023. A total of 20 participants registered for the course. The MC for the programme was Dr Shadiya Shareef 1<sup>st</sup> year post graduate student. The programme started with a prayer song by Dr Deepthy Nair, 1<sup>st</sup> year post graduate at 9:00am followed by welcome address by Dr Senny Thomas Professor Dept of Periodontics. Dr Jose Paul, Professor and Head of Department gave an overview about the programme. The key note speakers for the sessions were Dr Jose Paul Professor and Head of Dept of Periodontics, Dr Johnson Prakash D'lima professor Dept of periodontics, Drgiju George Baby Professor Dept of OMR, Dr Senny Thomas Professor Dept of Periodontics and Dr Manu Johns Professor Dept of Prosthodontics. A CBCT programme was sessioned by Dept of OMR followed by hands-on. On the first day participants placed implants on dummy models and subsequent days they were able to place