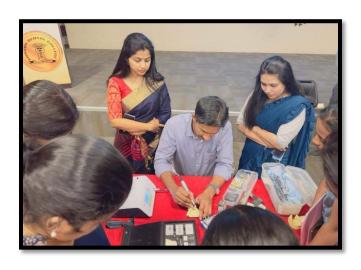

Department of Periodontics, Annoor Dental College and Hospital in association with Dept of Prosthodontics and Dept of OMR conducted the first module of Advanced implantology course from 28th Feb to March 2nd 2023. A total of 20 participants registered for the course. The MC for the programme was Dr Shadiya Shareef 1<sup>st</sup> year post graduate student. The programme started with a prayer song by Dr Deepthy Nair, 1<sup>st</sup> year post graduate at 9:00am followed by welcome address by Dr Senny Thomas Professor Dept of Periodontics. Dr Jose Paul, Professor and Head of Department gave an overview about the programme. The key note speakers for the sessions were Dr Jose Paul Professor and Head of Dept of Periodontics, Dr Johnson Prakash D'lima professor Dept of periodontics, Drgiju George Baby Professor Dept of OMR, Dr Senny Thomas Professor Dept of Periodontics and Dr Manu Johns Professor Dept of Prosthodontics. A CBCT programme was sessioned by Dept of OMR followed by hands-on. On the first day participants placed implants on dummy models and subsequent days they were able to place

Recognized by the Dental Council of India, New Delhi, Affiliated to Kerala University of Health Sciences & Recognized by Govt. of India

implants on patients under the supervision of mentors.