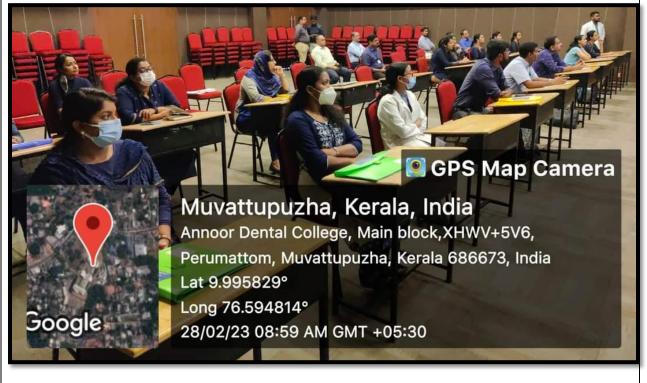

#### REPORT OF EVENT

Name of Event: Advanced Implantology course (Module 1)

| Date  | 28th Feb 2023 to March 2nd 2023. | Resource persons    | Dr Jose Paul, Dr Johnson Prakash<br>D'Lima, Dr Senny Thomas Parackal                                                                                                                                                                      |
|-------|----------------------------------|---------------------|-------------------------------------------------------------------------------------------------------------------------------------------------------------------------------------------------------------------------------------------|
| Time  | 8:30am -5pm                      | Title               | Overview of dental implantology Diagnosis and treatment planning of implant patients Surgical placements Advanced implant surgical procedures Soft tissue management Principle of immediate implant placement Post surgical complications |
| Venue | TM SEETHY<br>HALL                | No. of Participants | 20                                                                                                                                                                                                                                        |
|       |                                  | REPORT              |                                                                                                                                                                                                                                           |

Department of Periodontics, Annoor Dental College and Hospital in association with Dept of Prosthodontics and Dept of OMR conducted the first module of Advanced implantology course from 28th Feb to March 2nd 2023. A total of 20 participants registered for the course. The MC for the programme was Dr Shadiya Shareef 1<sup>st</sup> year post graduate student. The programme started with a prayer song by Dr Deepthy Nair, 1<sup>st</sup> year post graduate at 9:00am followed by welcome address by Dr Senny Thomas Professor Dept of Periodontics. Dr Jose Paul, Professor and Head of Department gave an overview about the programme. The key note speakers for the sessions were Dr Jose Paul Professor and Head of Dept of Periodontics, Dr Johnson Prakash D'lima professor Dept of periodontics, Drgiju George Baby Professor Dept of OMR, Dr Senny Thomas Professor Dept of Periodontics and Dr Manu Johns Professor Dept of Prosthodontics. A CBCT programme was sessioned by Dept of OMR followed by hands-on. On the first day participants placed implants on dummy models and subsequent days they were able to place