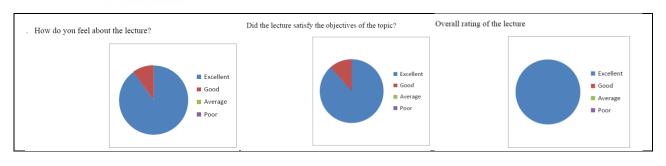

Department of Periodontics, Annoor Dental College and Hospital in association with Dept of Prosthodontics and Dept of OMR conducted the first module of Advanced implantology course from 28th Feb to March 2nd 2023. A total of 20 participants registered for the course. The MC for the programme was Dr Shadiya Shareef 1<sup>st</sup> year post graduate student. The programme started with a prayer song by Dr Deepthy Nair, 1<sup>st</sup> year post graduate at 9:00am followed by welcome address by Dr Senny Thomas Professor Dept of Periodontics. Dr Jose Paul, Professor and Head of Department gave an overview about the programme. The key note speakers for the sessions were Dr Jose Paul Professor and Head of Dept of Periodontics, Dr Johnson Prakash D'lima professor Dept of periodontics, Drgiju George Baby Professor Dept of OMR, Dr Senny Thomas Professor Dept of Periodontics and Dr Manu Johns Professor Dept of Prosthodontics. A CBCT programme was sessioned by Dept of OMR followed by hands-on. On the first day participants placed implants on dummy models and subsequent days they were able to place