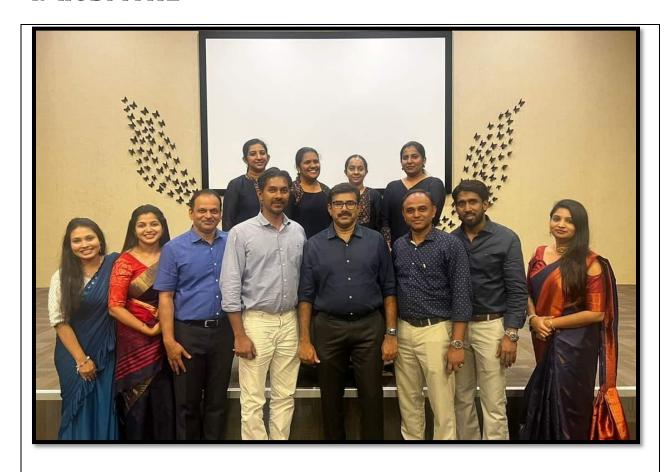

#### REPORT OF EVENT

Name of Event: Advanced Implantology course (Module 1)

| Date  | 28th Feb 2023 to March 2nd 2023. | Resource persons    | Dr Jose Paul, Dr Johnson Prakash<br>D'Lima, Dr Senny Thomas Parackal                                                                                                                                                                      |
|-------|----------------------------------|---------------------|-------------------------------------------------------------------------------------------------------------------------------------------------------------------------------------------------------------------------------------------|
| Time  | 8:30am -5pm                      | Title               | Overview of dental implantology Diagnosis and treatment planning of implant patients Surgical placements Advanced implant surgical procedures Soft tissue management Principle of immediate implant placement Post surgical complications |
| Venue | TM SEETHY<br>HALL                | No. of Participants | 20                                                                                                                                                                                                                                        |
|       |                                  | REPORT              |                                                                                                                                                                                                                                           |

Department of Periodontics, Annoor Dental College and Hospital in association with Dept of Prosthodontics and Dept of OMR conducted the first module of Advanced implantology course from 28th Feb to March 2nd 2023. A total of 20 participants registered for the course. The MC for the programme was Dr Shadiya Shareef 1<sup>st</sup> year post graduate student. The programme started with a prayer song by Dr Deepthy Nair, 1<sup>st</sup> year post graduate at 9:00am followed by welcome address by Dr Senny Thomas Professor Dept of Periodontics. Dr Jose Paul, Professor and Head of Department gave an overview about the programme. The key note speakers for the sessions were Dr Jose Paul Professor and Head of Dept of Periodontics, Dr Johnson Prakash D'lima professor Dept of periodontics, Drgiju George Baby Professor Dept of OMR, Dr Senny Thomas Professor Dept of Periodontics and Dr Manu Johns Professor Dept of Prosthodontics. A CBCT programme was sessioned by Dept of OMR followed by hands-on. On the first day participants placed implants on dummy models and subsequent days they were able to place