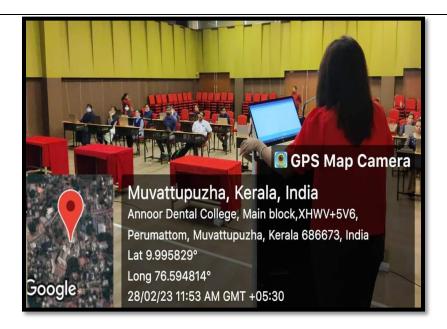

#### REPORT OF EVENT

Name of Event: Advanced Implantology course (Module 1)

| Date  | 28th Feb 2023 to March 2nd 2023. | Resource persons    | Dr Jose Paul, Dr Johnson Prakash<br>D'Lima, Dr Senny Thomas Parackal                                                                                                                                                                      |
|-------|----------------------------------|---------------------|-------------------------------------------------------------------------------------------------------------------------------------------------------------------------------------------------------------------------------------------|
| Time  | 8:30am -5pm                      | Title               | Overview of dental implantology Diagnosis and treatment planning of implant patients Surgical placements Advanced implant surgical procedures Soft tissue management Principle of immediate implant placement Post surgical complications |
| Venue | TM SEETHY<br>HALL                | No. of Participants | 20                                                                                                                                                                                                                                        |
|       |                                  | REPORT              |                                                                                                                                                                                                                                           |

Department of Periodontics, Annoor Dental College and Hospital in association with Dept of Prosthodontics and Dept of OMR conducted the first module of Advanced implantology course from 28th Feb to March 2nd 2023. A total of 20 participants registered for the course. The MC for the programme was Dr Shadiya Shareef 1<sup>st</sup> year post graduate student. The programme started with a prayer song by Dr Deepthy Nair, 1<sup>st</sup> year post graduate at 9:00am followed by welcome address by Dr Senny Thomas Professor Dept of Periodontics. Dr Jose Paul, Professor and Head of Department gave an overview about the programme. The key note speakers for the sessions were Dr Jose Paul Professor and Head of Dept of Periodontics, Dr Johnson Prakash D'lima professor Dept of periodontics, Drgiju George Baby Professor Dept of OMR, Dr Senny Thomas Professor Dept of Periodontics and Dr Manu Johns Professor Dept of Prosthodontics. A CBCT programme was sessioned by Dept of OMR followed by hands-on. On the first day participants placed implants on dummy models and subsequent days they were able to place