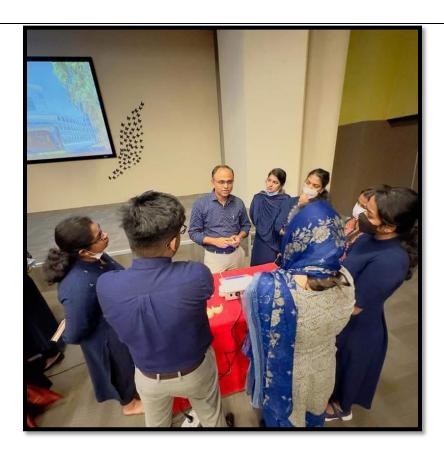

Department of Periodontics, Annoor Dental College and Hospital in association with Dept of Prosthodontics and Dept of OMR conducted the first module of Advanced implantology course from 28th Feb to March 2nd 2023. A total of 20 participants registered for the course. The MC for the programme was Dr Shadiya Shareef 1<sup>st</sup> year post graduate student. The programme started with a prayer song by Dr Deepthy Nair, 1<sup>st</sup> year post graduate at 9:00am followed by welcome address by Dr Senny Thomas Professor Dept of Periodontics. Dr Jose Paul, Professor and Head of Department gave an overview about the programme. The key note speakers for the sessions were Dr Jose Paul Professor and Head of Dept of Periodontics, Dr Johnson Prakash D'lima professor Dept of periodontics, Drgiju George Baby Professor Dept of OMR, Dr Senny Thomas Professor Dept of Periodontics and Dr Manu Johns Professor Dept of Prosthodontics. A CBCT programme was sessioned by Dept of OMR followed by hands-on. On the first day participants placed implants on dummy models and subsequent days they were able to place