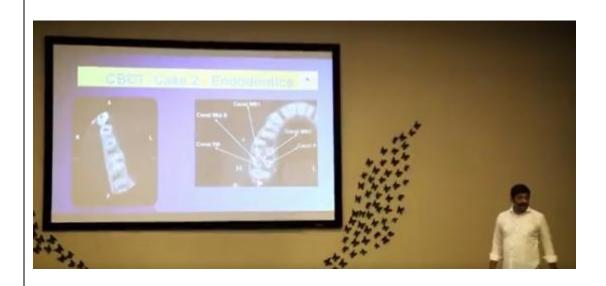

#### REPORT OF EVENT

| Date  | 15-18 Nov 2022-<br>Module1<br>29&30-11-2022,<br>01&02-12-2022<br>Module 2<br>05-12-2022 AND IS<br>ONGOING-Module 3 | Resource<br>persons    | Dr. FRENCY JOSEPH<br>DR. JOSEY MATHEW<br>DR. LIZA GEORGE<br>DR. SINJU PAUL |
|-------|--------------------------------------------------------------------------------------------------------------------|------------------------|----------------------------------------------------------------------------|
| Time  | 9:00 am-4:30pm                                                                                                     | Title                  | ENLITE' 22 Module 1, 2,3                                                   |
| Venue | T.M. Seethy Hall,<br>Annoor Dental College<br>& Hospital,<br>Muvattupuzha                                          | No. of<br>Participants | 45                                                                         |
|       |                                                                                                                    | REPORT                 |                                                                            |

Dept. of Conservative Dentistry & Endodontics, Annoor Dental College and Hospital, Muvattupuzha successfully completed first module of 5th edition ENLITE '22 - Training program on Rotary Endodontics of posterior teeth on 15-18 Nov, 2022. The program started with a Guest lecture by Dr. Frency Joseph, a renouned Endodontist, on the topic 'THE HUNT FOR THE HIDDEN - MANAGEMENT OF ELUSIVE ROOT CANALS ' followed by lectures on 'ANATOMY OF ROOT CANALS AND ACCESS CAVITY PREPARATION' by Dr. Josey Mathew, Professor & HOD, Dept. of Conservative Dentistry and Endodontics and on 'CLEANING AND SHAPING OF ROOT CANALS' by Dr. Liza George, Professor, Dept. of Conservative Dentistry & Endodontics and Vice Principal, Annoor Dental College. Dr. Sinju Paul, Reader, Dept. of Conservative Dentistry and Endodontics gave a lecture on 'PAIN MANAGEMENT IN ENDODONTICS' on 16th Nov, 2022. Participants were imparted hands on training on access cavity preparation and cleaning and shaping of anteriors, premolars and molars. The program also included training on rubber dam isolation.