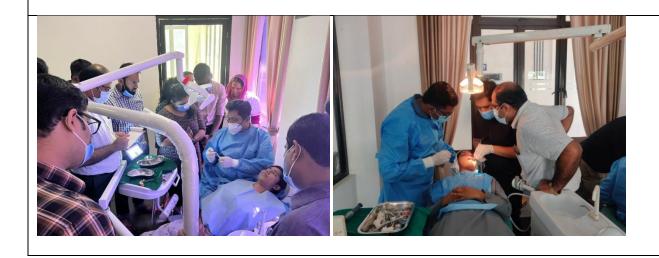

#### REPORT OF EVENT

| Date  | 15-18 Nov 2022-<br>Module1<br>29&30-11-2022,<br>01&02-12-2022<br>Module 2<br>05-12-2022 AND IS<br>ONGOING-Module 3 | Resource<br>persons    | Dr. FRENCY JOSEPH<br>DR. JOSEY MATHEW<br>DR. LIZA GEORGE<br>DR. SINJU PAUL |
|-------|--------------------------------------------------------------------------------------------------------------------|------------------------|----------------------------------------------------------------------------|
| Time  | 9:00 am-4:30pm                                                                                                     | Title                  | ENLITE' 22 Module 1, 2,3                                                   |
| Venue | T.M. Seethy Hall,<br>Annoor Dental College<br>& Hospital,<br>Muvattupuzha                                          | No. of<br>Participants | 45                                                                         |
|       |                                                                                                                    | REPORT                 |                                                                            |

Dept. of Conservative Dentistry & Endodontics, Annoor Dental College and Hospital, Muvattupuzha successfully completed first module of 5th edition ENLITE '22 - Training program on Rotary Endodontics of posterior teeth on 15-18 Nov, 2022. The program started with a Guest lecture by Dr. Frency Joseph, a renouned Endodontist, on the topic 'THE HUNT FOR THE HIDDEN - MANAGEMENT OF ELUSIVE ROOT CANALS ' followed by lectures on 'ANATOMY OF ROOT CANALS AND ACCESS CAVITY PREPARATION' by Dr. Josey Mathew, Professor & HOD, Dept. of Conservative Dentistry and Endodontics and on 'CLEANING AND SHAPING OF ROOT CANALS' by Dr. Liza George, Professor, Dept. of Conservative Dentistry & Endodontics and Vice Principal, Annoor Dental College. Dr. Sinju Paul, Reader, Dept. of Conservative Dentistry and Endodontics gave a lecture on 'PAIN MANAGEMENT IN ENDODONTICS' on 16th Nov, 2022. Participants were imparted hands on training on access cavity preparation and cleaning and shaping of anteriors, premolars and molars. The program also included training on rubber dam isolation.