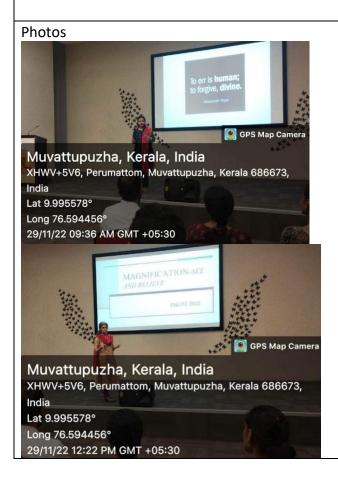

Successfully completed second module of 5th edition ENLITE '22 - Training program on Rotary Endodontics of posterior teeth from 29th November to 02nd December 2022. The program started with a Guest lecture by Dr. Leeba Varghese, a renouned Endodontist, on the topic "TO ERR IS HUMAN, TO REPAIR IS DIVINE..., MANAGEMENT OF ENDODONTIC MISHAPS"

Recognized by the Dental Council of India, New Delhi, Affiliated to Kerala University of Health Sciences & Recognized by Govt. of India

followed by lectures on "OBTURATION" by Dr. Josey Mathew, Professor & HOD, Dept. of Conservative Dentistry and Endodontics and on "MAGNIFICATION IN ENDODONTICS" by Dr.Liza George, Professor, Dept. of Conservative Dentistry & Endodontics and Vice Principal, Annoor Dental College. Participants were imparted hands on training on obturation of root canals including thermoplastic obturation. The program also included training on Endodontic microscope.44 registered participants attended the training sessions. The program was well appreciated by all the participants.