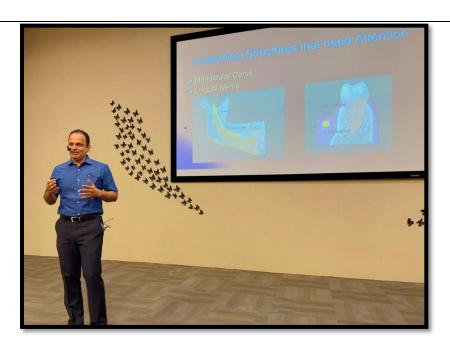

#### REPORT OF EVENT

| Date  | 15-18 Nov 2022-<br>Module1<br>29&30-11-2022,<br>01&02-12-2022<br>Module 2<br>05-12-2022 AND IS<br>ONGOING-Module 3 | Resource<br>persons    | Dr. FRENCY JOSEPH<br>DR. JOSEY MATHEW<br>DR. LIZA GEORGE<br>DR. SINJU PAUL |
|-------|--------------------------------------------------------------------------------------------------------------------|------------------------|----------------------------------------------------------------------------|
| Time  | 9:00 am-4:30pm                                                                                                     | Title                  | ENLITE' 22 Module 1, 2,3                                                   |
| Venue | T.M. Seethy Hall,<br>Annoor Dental College<br>& Hospital,<br>Muvattupuzha                                          | No. of<br>Participants | 45                                                                         |
|       |                                                                                                                    | REPORT                 |                                                                            |

Dept. of Conservative Dentistry & Endodontics, Annoor Dental College and Hospital, Muvattupuzha successfully completed first module of 5th edition ENLITE '22 - Training program on Rotary Endodontics of posterior teeth on 15-18 Nov, 2022. The program started with a Guest lecture by Dr. Frency Joseph, a renouned Endodontist, on the topic 'THE HUNT FOR THE HIDDEN - MANAGEMENT OF ELUSIVE ROOT CANALS ' followed by lectures on 'ANATOMY OF ROOT CANALS AND ACCESS CAVITY PREPARATION' by Dr. Josey Mathew, Professor & HOD, Dept. of Conservative Dentistry and Endodontics and on 'CLEANING AND SHAPING OF ROOT CANALS' by Dr. Liza George, Professor, Dept. of Conservative Dentistry & Endodontics and Vice Principal, Annoor Dental College. Dr. Sinju Paul, Reader, Dept. of Conservative Dentistry and Endodontics gave a lecture on 'PAIN MANAGEMENT IN ENDODONTICS' on 16th Nov, 2022. Participants were imparted hands on training on access cavity preparation and cleaning and shaping of anteriors, premolars and molars. The program also included training on rubber dam isolation.