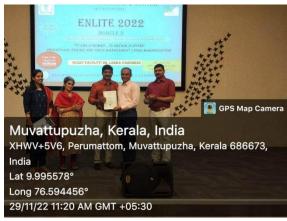

#### REPORT OF EVENT

| Date  | 15-18 Nov 2022-<br>Module1<br>29&30-11-2022,<br>01&02-12-2022<br>Module 2<br>05-12-2022 AND IS<br>ONGOING-Module 3 | Resource<br>persons    | Dr. FRENCY JOSEPH<br>DR. JOSEY MATHEW<br>DR. LIZA GEORGE<br>DR. SINJU PAUL |
|-------|--------------------------------------------------------------------------------------------------------------------|------------------------|----------------------------------------------------------------------------|
| Time  | 9:00 am-4:30pm                                                                                                     | Title                  | ENLITE' 22 Module 1, 2,3                                                   |
| Venue | T.M. Seethy Hall,<br>Annoor Dental College<br>& Hospital,<br>Muvattupuzha                                          | No. of<br>Participants | 45                                                                         |
|       |                                                                                                                    | REPORT                 |                                                                            |

Dept. of Conservative Dentistry & Endodontics, Annoor Dental College and Hospital, Muvattupuzha successfully completed first module of 5th edition ENLITE '22 - Training program on Rotary Endodontics of posterior teeth on 15-18 Nov, 2022. The program started with a Guest lecture by Dr. Frency Joseph, a renouned Endodontist, on the topic 'THE HUNT FOR THE HIDDEN - MANAGEMENT OF ELUSIVE ROOT CANALS ' followed by lectures on 'ANATOMY OF ROOT CANALS AND ACCESS CAVITY PREPARATION' by Dr. Josey Mathew, Professor & HOD, Dept. of Conservative Dentistry and Endodontics and on 'CLEANING AND SHAPING OF ROOT CANALS' by Dr. Liza George, Professor, Dept. of Conservative Dentistry & Endodontics and Vice Principal, Annoor Dental College. Dr. Sinju Paul, Reader, Dept. of Conservative Dentistry and Endodontics gave a lecture on 'PAIN MANAGEMENT IN ENDODONTICS' on 16th Nov, 2022. Participants were imparted hands on training on access cavity preparation and cleaning and shaping of anteriors, premolars and molars. The program also included training on rubber dam isolation.