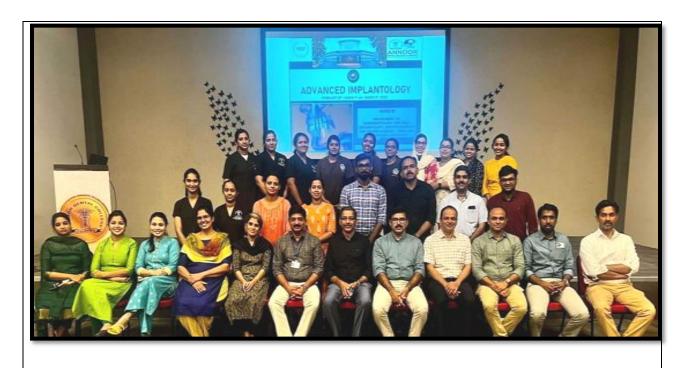

#### REPORT OF EVENT

Name of Event: Advanced Implantology course (Module 1)

| Date  | 28th Feb 2023 to March 2nd 2023. | Resource persons    | Dr Jose Paul, Dr Johnson Prakash<br>D'Lima, Dr Senny Thomas Parackal                                                                                                                                                                      |
|-------|----------------------------------|---------------------|-------------------------------------------------------------------------------------------------------------------------------------------------------------------------------------------------------------------------------------------|
| Time  | 8:30am -5pm                      | Title               | Overview of dental implantology Diagnosis and treatment planning of implant patients Surgical placements Advanced implant surgical procedures Soft tissue management Principle of immediate implant placement Post surgical complications |
| Venue | TM SEETHY<br>HALL                | No. of Participants | 20                                                                                                                                                                                                                                        |
|       |                                  | REPORT              |                                                                                                                                                                                                                                           |

Department of Periodontics, Annoor Dental College and Hospital in association with Dept of Prosthodontics and Dept of OMR conducted the first module of Advanced implantology course from 28th Feb to March 2nd 2023. A total of 20 participants registered for the course. The MC for the programme was Dr Shadiya Shareef 1<sup>st</sup> year post graduate student. The programme started with a prayer song by Dr Deepthy Nair, 1<sup>st</sup> year post graduate at 9:00am followed by welcome address by Dr Senny Thomas Professor Dept of Periodontics. Dr Jose Paul, Professor and Head of Department gave an overview about the programme. The key note speakers for the sessions were Dr Jose Paul Professor and Head of Dept of Periodontics, Dr Johnson Prakash D'lima professor Dept of periodontics, Drgiju George Baby Professor Dept of OMR, Dr Senny Thomas Professor Dept of Periodontics and Dr Manu Johns Professor Dept of Prosthodontics. A CBCT programme was sessioned by Dept of OMR followed by hands-on. On the first day participants placed implants on dummy models and subsequent days they were able to place