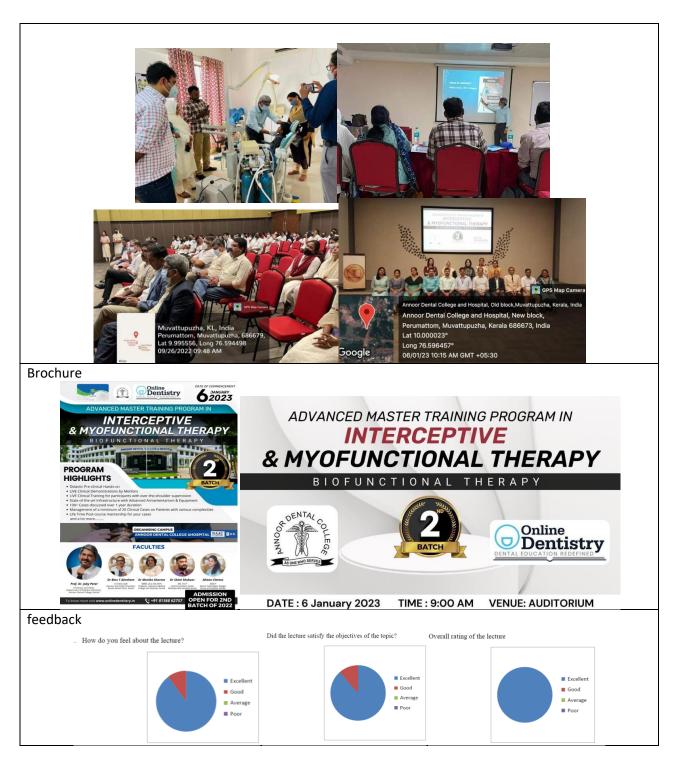

, Dr Shine Shukoor, Chief Consultant, Kinder Specialty Hospital & Ahana Cleetus, Speech Pathologist, Rajagiri Group of Hospitals.

The first phase commenced on 26<sup>th</sup> of September 2022 with an elaborate 3 day training program. Our pilot batch had 5 participants from various parts of India & abroad. The second batch commenced on 6<sup>th</sup> of January 2023 with 5 participants. The second module was from 9-1-23 to 11-1-23. The third module from 3-4-23 to 5-4-23.

The instructors were experts in the area and were well informed and are involved with leading research happening in the field. Although the content was complex, it was presented in the most comprehensible and lucid style. The hands-on-training provided helped the students to grasp and understand the concept better.











Recognized by the Dental Council of India, New Delhi, Affiliated to Kerala University of Health Sciences & Recognized by Govt. of India

#### **List of Participants**

#### ANNOOR DENTAL COLLEGE & HOSPITAL

**DEPARTMENT OF PEDIATRIC & PREVENTIVE DENTISTRY** 

#### **ADVANCED MASTER TRAINING IN INTERCEPTIVE & MYOFUNCTIONAL THERAPY**

#### **PARTICIPANTS LIST**

Batch - I (2<sup>ND</sup> MODULE)

| S.NO   | NAME OF THE PARTICIPANT       | 9-1-2023 | 10-1-2023 | 11-1-2023 |
|--------|-------------------------------|----------|-----------|-----------|
| 1      | Dr.Muhammadi<br>Fatima        | A        | A         | A.        |
| 2" 6 a | Dr.Daveinthiran<br>Thanabalan | A        | R         | P         |
| 3      | Dr.Karan Rai                  | Karonhi  | Karal     | Varentri  |
| 4