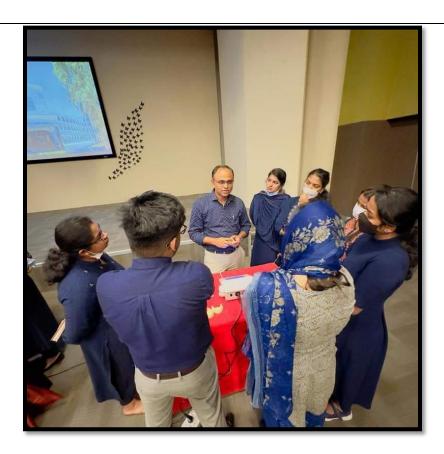

#### **Photos**

Recognized by the Dental Council of India, New Delhi, Affiliated to Kerala University of Health Sciences & Recognized by Govt. of India

#### REPORT OF EVENT

Name of Event: Advanced Implantology course (Module 1)

| Date  | 28th Feb 2023 to March 2nd 2023. | Resource persons    | Dr Jose Paul, Dr Johnson Prakash<br>D'Lima, Dr Senny Thomas Parackal                                                                                                                                                                      |
|-------|----------------------------------|---------------------|-------------------------------------------------------------------------------------------------------------------------------------------------------------------------------------------------------------------------------------------|
| Time  | 8:30am -5pm                      | Title               | Overview of dental implantology Diagnosis and treatment planning of implant patients Surgical placements Advanced implant surgical procedures Soft tissue management Principle of immediate implant placement Post surgical complications |
| Venue | TM SEETHY<br>HALL                | No. of Participants | 20                                                                                                                                                                                                                                        |
|       |                                  | REPORT              | ·                                                                                                                                                                                                                                         |

Department of Periodontics, Annoor Dental College and Hospital in association with Dept of Prosthodontics and Dept of OMR conducted the first module of Advanced implantology course from 28th Feb to March 2nd 2023. A total of 20 participants registered for the course. The MC for the programme was Dr Shadiya Shareef 1<sup>st</sup> year post graduate student. The programme started with a prayer song by Dr Deepthy Nair, 1<sup>st</sup> year post graduate at 9:00am followed by welcome address by Dr Senny Thomas Professor Dept of Periodontics. Dr Jose Paul, Professor and Head of Department gave an overview about the programme. The key note speakers for the sessions were Dr Jose Paul Professor and Head of Dept of Periodontics, Dr Johnson Prakash D'lima professor Dept of periodontics, Drgiju George Baby Professor Dept of OMR, Dr Senny Thomas Professor Dept of Periodontics and Dr Manu Johns Professor Dept of Prosthodontics. A CBCT programme was sessioned by Dept of OMR followed by hands-on. On the first day participants placed implants on dummy models and subsequent days they were able to place