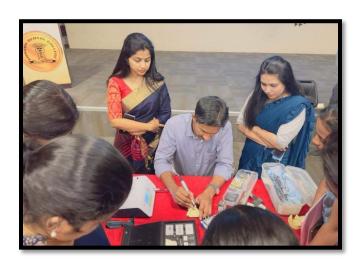

#### **Photos**

Recognized by the Dental Council of India, New Delhi, Affiliated to Kerala University of Health Sciences & Recognized by Govt. of India

#### REPORT OF EVENT

Name of Event: Advanced Implantology course (Module 1)

| Date  | 28th Feb 2023 to March 2nd 2023. | Resource persons    | Dr Jose Paul, Dr Johnson Prakash<br>D'Lima, Dr Senny Thomas Parackal                                                                                                                                                                      |
|-------|----------------------------------|---------------------|-------------------------------------------------------------------------------------------------------------------------------------------------------------------------------------------------------------------------------------------|
| Time  | 8:30am -5pm                      | Title               | Overview of dental implantology Diagnosis and treatment planning of implant patients Surgical placements Advanced implant surgical procedures Soft tissue management Principle of immediate implant placement Post surgical complications |
| Venue | TM SEETHY<br>HALL                | No. of Participants | 20                                                                                                                                                                                                                                        |
|       |                                  | REPORT              | ·                                                                                                                                                                                                                                         |

Department of Periodontics, Annoor Dental College and Hospital in association with Dept of Prosthodontics and Dept of OMR conducted the first module of Advanced implantology course from 28th Feb to March 2nd 2023. A total of 20 participants registered for the course. The MC for the programme was Dr Shadiya Shareef 1<sup>st</sup> year post graduate student. The programme started with a prayer song by Dr Deepthy Nair, 1<sup>st</sup> year post graduate at 9:00am followed by welcome address by Dr Senny Thomas Professor Dept of Periodontics. Dr Jose Paul, Professor and Head of Department gave an overview about the programme. The key note speakers for the sessions were Dr Jose Paul Professor and Head of Dept of Periodontics, Dr Johnson Prakash D'lima professor Dept of periodontics, Drgiju George Baby Professor Dept of OMR, Dr Senny Thomas Professor Dept of Periodontics and Dr Manu Johns Professor Dept of Prosthodontics. A CBCT programme was sessioned by Dept of OMR followed by hands-on. On the first day participants placed implants on dummy models and subsequent days they were able to place