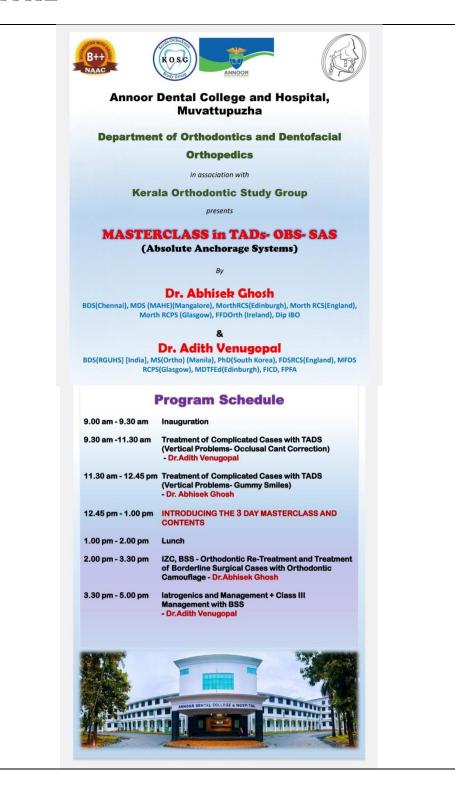

possibilities of treating borderline surgical cases non-surgically as well as successful treatment of relapse cases using skeletal anchorage system were explained.

The last session for the day was by Dr. AdithVenugopal where he showed the management of Class III cases using Buccal Shelf Screws. The various iatrogenic side effects of skeletal anchorage system and the means of managing the same were also spoken about.

The program came to an end with a valedictory function during which Dr. Gopikrishnan and Dr. Pradeep Philip George awarded the speakers with a memento and certificate as a token of appreciation.

The program concluded with a vote of thanks by Dr. Pradeep Philip George, Professor, Department of Orthodontics.











































































Recognized by the Dental Council of India, New Delhi, Affiliated to Kerala University of Health Sciences & Recognized by Govt. of India

#### Feedback

The feedback from the attendees was very positive and that the two-day lectures were very informative, helpful, and interactive.

#### **List of Participants**

| Sl. No | IOS LM /<br>SLM | NAME:                 | CONTACT<br>NUMBER | PAID<br>AMOUNT | SIGNATURE |
|--------|-----------------|-----------------------|-------------------|----------------|-----------|
| /1     | LM5404          | Muhasin Essa          | 9745252007        | 1200           | 1/3       |
| 2 ,    | LM2025          | Renji K Paul.         | 9847148692        | 1200           | h         |
| 3      | LM4216          | Balukrishna R         | +919809577120     |