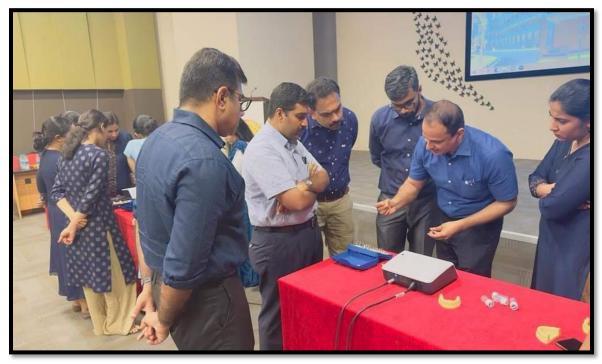

#### REPORT OF EVENT

Name of Event: Advanced Implantology course (Module 1)

| Date  | 28th Feb 2023 to March 2nd 2023. | Resource persons    | Dr Jose Paul, Dr Johnson Prakash<br>D'Lima, Dr Senny Thomas Parackal                                                                                                                                                                      |
|-------|----------------------------------|---------------------|-------------------------------------------------------------------------------------------------------------------------------------------------------------------------------------------------------------------------------------------|
| Time  | 8:30am -5pm                      | Title               | Overview of dental implantology Diagnosis and treatment planning of implant patients Surgical placements Advanced implant surgical procedures Soft tissue management Principle of immediate implant placement Post surgical complications |
| Venue | TM SEETHY<br>HALL                | No. of Participants | 20                                                                                                                                                                                                                                        |
|       |                                  | REPORT              | ·                                                                                                                                                                                                                                         |

Department of Periodontics, Annoor Dental College and Hospital in association with Dept of Prosthodontics and Dept of OMR conducted the first module of Advanced implantology course from 28th Feb to March 2nd 2023. A total of 20 participants registered for the course. The MC for the programme was Dr Shadiya Shareef 1<sup>st</sup> year post graduate student. The programme started with a prayer song by Dr Deepthy Nair, 1<sup>st</sup> year post graduate at 9:00am followed by welcome address by Dr Senny Thomas Professor Dept of Periodontics. Dr Jose Paul, Professor and Head of Department gave an overview about the programme. The key note speakers for the sessions were Dr Jose Paul Professor and Head of Dept of Periodontics, Dr Johnson Prakash D'lima professor Dept of periodontics, Drgiju George Baby Professor Dept of OMR, Dr Senny Thomas Professor Dept of Periodontics and Dr Manu Johns Professor Dept of Prosthodontics. A CBCT programme was sessioned by Dept of OMR followed by hands-on. On the first day participants placed implants on dummy models and subsequent days they were able to place

#### **Photos**

Recognized by the Dental Council of India, New Delhi, Affiliated to Kerala University of Health Sciences & Recognized by Govt. of India