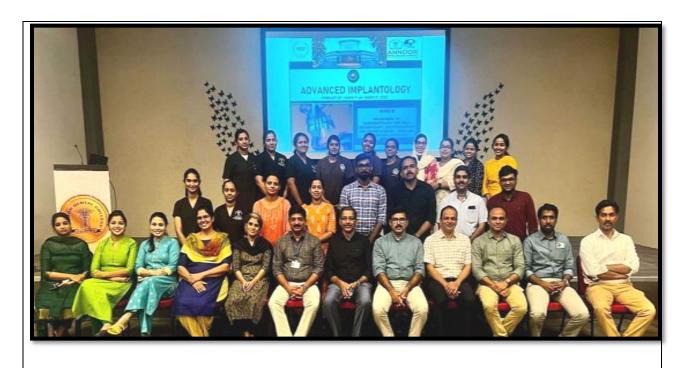

#### REPORT OF EVENT

Name of Event: Advanced Implantology course (Module 1)

| Date  | 28th Feb 2023 to March 2nd 2023. | Resource persons    | Dr Jose Paul, Dr Johnson Prakash<br>D'Lima, Dr Senny Thomas Parackal                                                                                                                                                                      |
|-------|----------------------------------|---------------------|-------------------------------------------------------------------------------------------------------------------------------------------------------------------------------------------------------------------------------------------|
| Time  | 8:30am -5pm                      | Title               | Overview of dental implantology Diagnosis and treatment planning of implant patients Surgical placements Advanced implant surgical procedures Soft tissue management Principle of immediate implant placement Post surgical complications |
| Venue | TM SEETHY<br>HALL                | No. of Participants | 20                                                                                                                                                                                                                                        |
|       |                                  | REPORT              | ·                                                                                                                                                                                                                                         |

Department of Periodontics, Annoor Dental College and Hospital in association with Dept of Prosthodontics and Dept of OMR conducted the first module of Advanced implantology course from 28th Feb to March 2nd 2023. A total of 20 participants registered for the course. The MC for the programme was Dr Shadiya Shareef 1<sup>st</sup> year post graduate student. The programme started with a prayer song by Dr Deepthy Nair, 1<sup>st</sup> year post graduate at 9:00am followed by welcome address by Dr Senny Thomas Professor Dept of Periodontics. Dr Jose Paul, Professor and Head of Department gave an overview about the programme. The key note speakers for the sessions were Dr Jose Paul Professor and Head of Dept of Periodontics, Dr Johnson Prakash D'lima professor Dept of periodontics, Drgiju George Baby Professor Dept of OMR, Dr Senny Thomas Professor Dept of Periodontics and Dr Manu Johns Professor Dept of Prosthodontics. A CBCT programme was sessioned by Dept of OMR followed by hands-on. On the first day participants placed implants on dummy models and subsequent days they were able to place

Recognized by the Dental Council of India, New Delhi, Affiliated to Kerala University of Health Sciences & Recognized by Govt. of India

implants on patients under the supervision of mentors.

#### **Photos**

Recognized by the Dental Council of India, New Delhi, Affiliated to Kerala University of Health Sciences & Recognized by Govt. of India