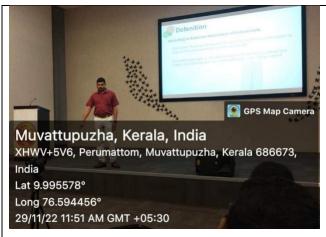

#### REPORT OF EVENT

Name of Event: Advanced Implantology course (Module 1)

| Date  | 28th Feb 2023 to March 2nd 2023. | Resource persons    | Dr Jose Paul, Dr Johnson Prakash<br>D'Lima, Dr Senny Thomas Parackal                                                                                                                                                                      |
|-------|----------------------------------|---------------------|-------------------------------------------------------------------------------------------------------------------------------------------------------------------------------------------------------------------------------------------|
| Time  | 8:30am -5pm                      | Title               | Overview of dental implantology Diagnosis and treatment planning of implant patients Surgical placements Advanced implant surgical procedures Soft tissue management Principle of immediate implant placement Post surgical complications |
| Venue | TM SEETHY<br>HALL                | No. of Participants | 20                                                                                                                                                                                                                                        |
|       |                                  | REPORT              | ·                                                                                                                                                                                                                                         |

Department of Periodontics, Annoor Dental College and Hospital in association with Dept of Prosthodontics and Dept of OMR conducted the first module of Advanced implantology course from 28th Feb to March 2nd 2023. A total of 20 participants registered for the course. The MC for the programme was Dr Shadiya Shareef 1<sup>st</sup> year post graduate student. The programme started with a prayer song by Dr Deepthy Nair, 1<sup>st</sup> year post graduate at 9:00am followed by welcome address by Dr Senny Thomas Professor Dept of Periodontics. Dr Jose Paul, Professor and Head of Department gave an overview about the programme. The key note speakers for the sessions were Dr Jose Paul Professor and Head of Dept of Periodontics, Dr Johnson Prakash D'lima professor Dept of periodontics, Drgiju George Baby Professor Dept of OMR, Dr Senny Thomas Professor Dept of Periodontics and Dr Manu Johns Professor Dept of Prosthodontics. A CBCT programme was sessioned by Dept of OMR followed by hands-on. On the first day participants placed implants on dummy models and subsequent days they were able to place

Recognized by the Dental Council of India, New Delhi, Affiliated to Kerala University of Health Sciences & Recognized by Govt. of India

implants on patients under the supervision of mentors.