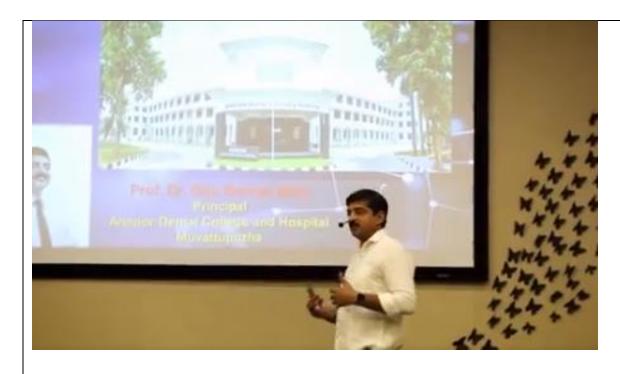

Department of Periodontics, Annoor Dental College and Hospital in association with Dept of Prosthodontics and Dept of OMR conducted the first module of Advanced implantology course from 28th Feb to March 2nd 2023. A total of 20 participants registered for the course. The MC for the programme was Dr Shadiya Shareef 1<sup>st</sup> year post graduate student. The programme started with a prayer song by Dr Deepthy Nair, 1<sup>st</sup> year post graduate at 9:00am followed by welcome address by Dr Senny Thomas Professor Dept of Periodontics. Dr Jose Paul, Professor and Head of Department gave an overview about the programme. The key note speakers for the sessions were Dr Jose Paul Professor and Head of Dept of Periodontics, Dr Johnson Prakash D'lima professor Dept of periodontics, Drgiju George Baby Professor Dept of OMR, Dr Senny Thomas Professor Dept of Periodontics and Dr Manu Johns Professor Dept of Prosthodontics. A CBCT programme was sessioned by Dept of OMR followed by hands-on. On the first day participants placed implants on dummy models and subsequent days they were able to place