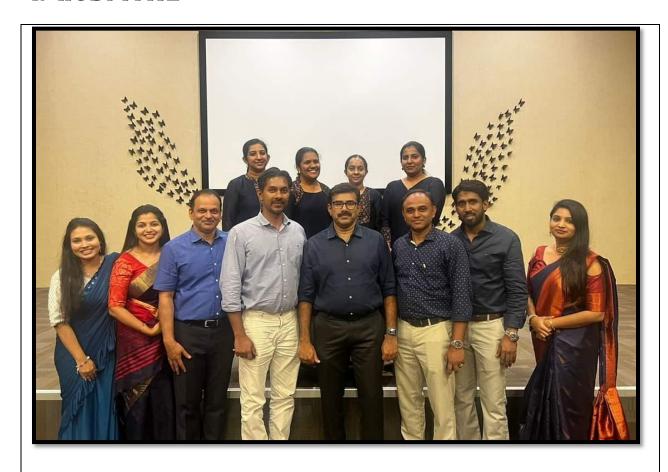

#### REPORT OF EVENT

Name of Event: Advanced Implantology course (Module 1)

| Date  | 28th Feb 2023 to March 2nd 2023. | Resource persons    | Dr Jose Paul, Dr Johnson Prakash<br>D'Lima, Dr Senny Thomas Parackal                                                                                                                                                                      |
|-------|----------------------------------|---------------------|-------------------------------------------------------------------------------------------------------------------------------------------------------------------------------------------------------------------------------------------|
| Time  | 8:30am -5pm                      | Title               | Overview of dental implantology Diagnosis and treatment planning of implant patients Surgical placements Advanced implant surgical procedures Soft tissue management Principle of immediate implant placement Post surgical complications |
| Venue | TM SEETHY<br>HALL                | No. of Participants | 20                                                                                                                                                                                                                                        |
|       |                                  | REPORT              | ·                                                                                                                                                                                                                                         |

Department of Periodontics, Annoor Dental College and Hospital in association with Dept of Prosthodontics and Dept of OMR conducted the first module of Advanced implantology course from 28th Feb to March 2nd 2023. A total of 20 participants registered for the course. The MC for the programme was Dr Shadiya Shareef 1<sup>st</sup> year post graduate student. The programme started with a prayer song by Dr Deepthy Nair, 1<sup>st</sup> year post graduate at 9:00am followed by welcome address by Dr Senny Thomas Professor Dept of Periodontics. Dr Jose Paul, Professor and Head of Department gave an overview about the programme. The key note speakers for the sessions were Dr Jose Paul Professor and Head of Dept of Periodontics, Dr Johnson Prakash D'lima professor Dept of periodontics, Drgiju George Baby Professor Dept of OMR, Dr Senny Thomas Professor Dept of Periodontics and Dr Manu Johns Professor Dept of Prosthodontics. A CBCT programme was sessioned by Dept of OMR followed by hands-on. On the first day participants placed implants on dummy models and subsequent days they were able to place

Recognized by the Dental Council of India, New Delhi, Affiliated to Kerala University of Health Sciences & Recognized by Govt. of India

implants on patients under the supervision of mentors.

#### **Photos**

Recognized by the Dental Council of India, New Delhi, Affiliated to Kerala University of Health Sciences & Recognized by Govt. of India