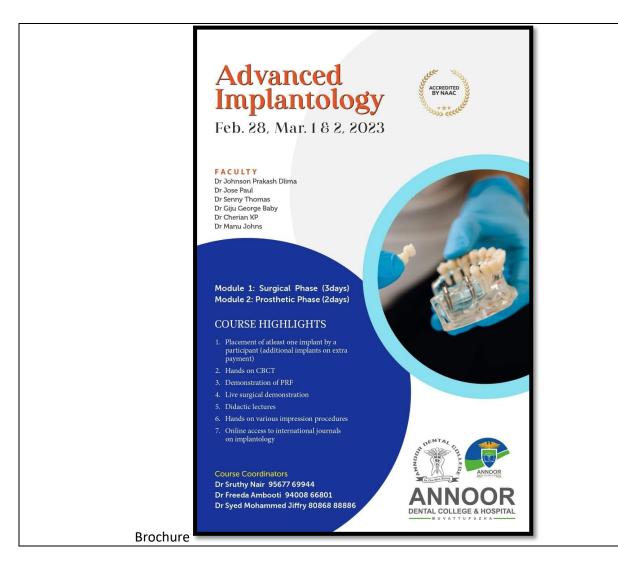

#### REPORT OF EVENT

Name of Event: Advanced Implantology course (Module 1)

| Date  | 28th Feb 2023 to March 2nd 2023. | Resource persons    | Dr Jose Paul, Dr Johnson Prakash<br>D'Lima, Dr Senny Thomas Parackal                                                                                                                                                                      |
|-------|----------------------------------|---------------------|-------------------------------------------------------------------------------------------------------------------------------------------------------------------------------------------------------------------------------------------|
| Time  | 8:30am -5pm                      | Title               | Overview of dental implantology Diagnosis and treatment planning of implant patients Surgical placements Advanced implant surgical procedures Soft tissue management Principle of immediate implant placement Post surgical complications |
| Venue | TM SEETHY<br>HALL                | No. of Participants | 20                                                                                                                                                                                                                                        |
|       |                                  | REPORT              | ·                                                                                                                                                                                                                                         |

Department of Periodontics, Annoor Dental College and Hospital in association with Dept of Prosthodontics and Dept of OMR conducted the first module of Advanced implantology course from 28th Feb to March 2nd 2023. A total of 20 participants registered for the course. The MC for the programme was Dr Shadiya Shareef 1<sup>st</sup> year post graduate student. The programme started with a prayer song by Dr Deepthy Nair, 1<sup>st</sup> year post graduate at 9:00am followed by welcome address by Dr Senny Thomas Professor Dept of Periodontics. Dr Jose Paul, Professor and Head of Department gave an overview about the programme. The key note speakers for the sessions were Dr Jose Paul Professor and Head of Dept of Periodontics, Dr Johnson Prakash D'lima professor Dept of periodontics, Drgiju George Baby Professor Dept of OMR, Dr Senny Thomas Professor Dept of Periodontics and Dr Manu Johns Professor Dept of Prosthodontics. A CBCT programme was sessioned by Dept of OMR followed by hands-on. On the first day participants placed implants on dummy models and subsequent days they were able to place

Recognized by the Dental Council of India, New Delhi, Affiliated to Kerala University of Health Sciences & Recognized by Govt. of India

implants on patients under the supervision of mentors.