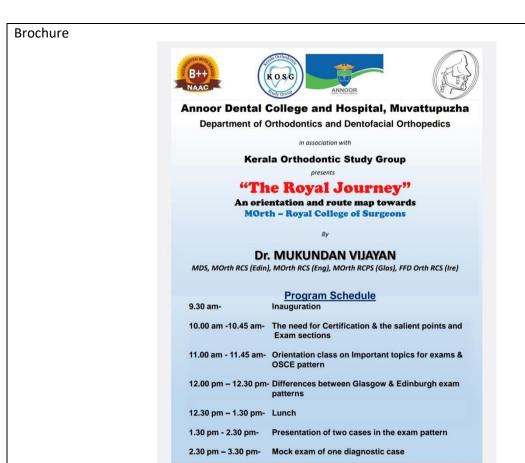

#### REPORT OF EVENT

| Date  | 15-18 Nov 2022-<br>Module1<br>29&30-11-2022,<br>01&02-12-2022<br>Module 2<br>05-12-2022 AND IS<br>ONGOING-Module 3 | Resource<br>persons    | Dr. FRENCY JOSEPH<br>DR. JOSEY MATHEW<br>DR. LIZA GEORGE<br>DR. SINJU PAUL |
|-------|--------------------------------------------------------------------------------------------------------------------|------------------------|----------------------------------------------------------------------------|
| Time  | 9:00 am-4:30pm                                                                                                     | Title                  | ENLITE' 22 Module 1, 2,3                                                   |
| Venue | T.M. Seethy Hall,<br>Annoor Dental College<br>& Hospital,<br>Muvattupuzha                                          | No. of<br>Participants | 45                                                                         |
|       |                                                                                                                    | REPORT                 |                                                                            |

Dept. of Conservative Dentistry & Endodontics, Annoor Dental College and Hospital, Muvattupuzha successfully completed first module of 5th edition ENLITE '22 - Training program on Rotary Endodontics of posterior teeth on 15-18 Nov, 2022. The program started with a Guest lecture by Dr. Frency Joseph, a renouned Endodontist, on the topic 'THE HUNT FOR THE HIDDEN - MANAGEMENT OF ELUSIVE ROOT CANALS ' followed by lectures on 'ANATOMY OF ROOT CANALS AND ACCESS CAVITY PREPARATION' by Dr. Josey Mathew, Professor & HOD, Dept. of Conservative Dentistry and Endodontics and on 'CLEANING AND SHAPING OF ROOT CANALS' by Dr. Liza George, Professor, Dept. of Conservative Dentistry & Endodontics and Vice Principal, Annoor Dental College. Dr. Sinju Paul, Reader, Dept. of Conservative Dentistry and Endodontics gave a lecture on 'PAIN MANAGEMENT IN ENDODONTICS' on 16th Nov, 2022. Participants were imparted hands on training on access cavity preparation and cleaning and shaping of anteriors, premolars and molars. The program also included training on rubber dam isolation.