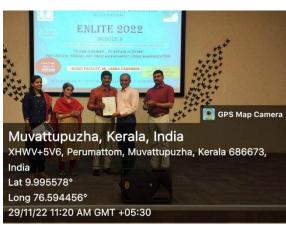

#### REPORT OF EVENT

| Date  | 15-18 Nov 2022-<br>Module1<br>29&30-11-2022,<br>01&02-12-2022<br>Module 2<br>05-12-2022 AND IS<br>ONGOING-Module 3 | Resource<br>persons    | Dr. FRENCY JOSEPH<br>DR. JOSEY MATHEW<br>DR. LIZA GEORGE<br>DR. SINJU PAUL |
|-------|--------------------------------------------------------------------------------------------------------------------|------------------------|----------------------------------------------------------------------------|
| Time  | 9:00 am-4:30pm                                                                                                     | Title                  | ENLITE' 22 Module 1, 2,3                                                   |
| Venue | T.M. Seethy Hall,<br>Annoor Dental College<br>& Hospital,<br>Muvattupuzha                                          | No. of<br>Participants | 45                                                                         |
|       |                                                                                                                    | REPORT                 |                                                                            |

Dept. of Conservative Dentistry & Endodontics, Annoor Dental College and Hospital, Muvattupuzha successfully completed first module of 5th edition ENLITE '22 - Training program on Rotary Endodontics of posterior teeth on 15-18 Nov, 2022. The program started with a Guest lecture by Dr. Frency Joseph, a renouned Endodontist, on the topic 'THE HUNT FOR THE HIDDEN - MANAGEMENT OF ELUSIVE ROOT CANALS ' followed by lectures on 'ANATOMY OF ROOT CANALS AND ACCESS CAVITY PREPARATION' by Dr. Josey Mathew, Professor & HOD, Dept. of Conservative Dentistry and Endodontics and on 'CLEANING AND SHAPING OF ROOT CANALS' by Dr. Liza George, Professor, Dept. of Conservative Dentistry & Endodontics and Vice Principal, Annoor Dental College. Dr. Sinju Paul, Reader, Dept. of Conservative Dentistry and Endodontics gave a lecture on 'PAIN MANAGEMENT IN ENDODONTICS' on 16th Nov, 2022. Participants were imparted hands on training on access cavity preparation and cleaning and shaping of anteriors, premolars and molars. The program also included training on rubber dam isolation.