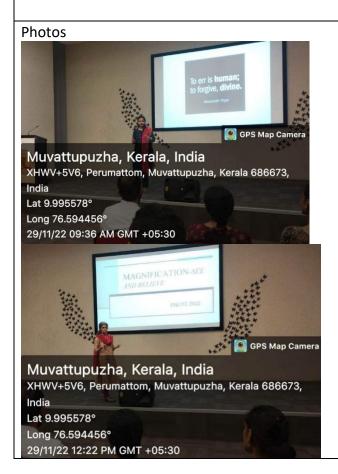

Successfully completed second module of 5th edition ENLITE '22 - Training program on Rotary Endodontics of posterior teeth from 29th November to 02nd December 2022. The program started with a Guest lecture by Dr. Leeba Varghese, a renouned Endodontist, on the topic "TO ERR IS HUMAN, TO REPAIR IS DIVINE..., MANAGEMENT OF ENDODONTIC MISHAPS"

Recognized by the Dental Council of India, New Delhi, Affiliated to Kerala University of Health Sciences & Recognized by Govt. of India

followed by lectures on "OBTURATION" by Dr. Josey Mathew, Professor & HOD, Dept. of Conservative Dentistry and Endodontics and on "MAGNIFICATION IN ENDODONTICS" by Dr.Liza George, Professor, Dept. of Conservative Dentistry & Endodontics and Vice Principal, Annoor Dental College. Participants were imparted hands on training on obturation of root canals including thermoplastic obturation. The program also included training on Endodontic microscope.44 registered participants attended the training sessions. The program was well appreciated by all the participants.