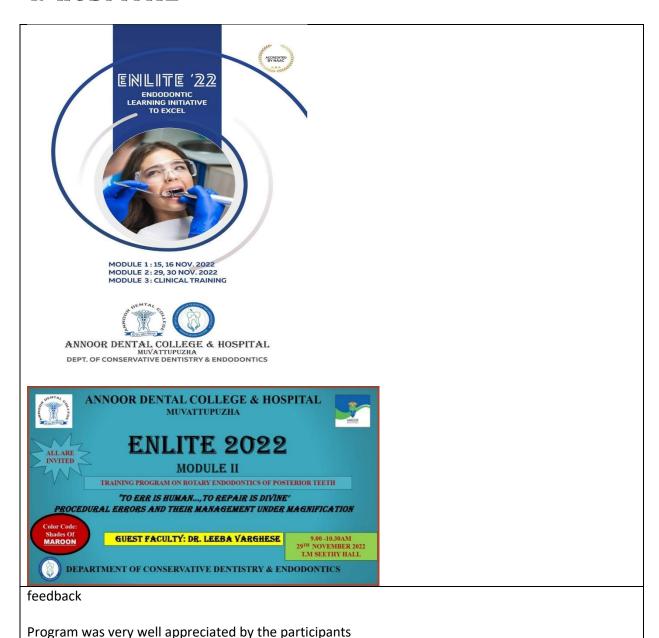

#### REPORT OF EVENT

| Date  | 15-18 Nov 2022-<br>Module1<br>29&30-11-2022,<br>01&02-12-2022<br>Module 2<br>05-12-2022 AND IS<br>ONGOING-Module 3 | Resource<br>persons    | Dr. FRENCY JOSEPH<br>DR. JOSEY MATHEW<br>DR. LIZA GEORGE<br>DR. SINJU PAUL |
|-------|--------------------------------------------------------------------------------------------------------------------|------------------------|----------------------------------------------------------------------------|
| Time  | 9:00 am-4:30pm                                                                                                     | Title                  | ENLITE' 22 Module 1, 2,3                                                   |
| Venue | T.M. Seethy Hall,<br>Annoor Dental College<br>& Hospital,<br>Muvattupuzha                                          | No. of<br>Participants | 45                                                                         |
|       |                                                                                                                    | REPORT                 |                                                                            |

Dept. of Conservative Dentistry & Endodontics, Annoor Dental College and Hospital, Muvattupuzha successfully completed first module of 5th edition ENLITE '22 - Training program on Rotary Endodontics of posterior teeth on 15-18 Nov, 2022. The program started with a Guest lecture by Dr. Frency Joseph, a renouned Endodontist, on the topic 'THE HUNT FOR THE HIDDEN - MANAGEMENT OF ELUSIVE ROOT CANALS ' followed by lectures on 'ANATOMY OF ROOT CANALS AND ACCESS CAVITY PREPARATION' by Dr. Josey Mathew, Professor & HOD, Dept. of Conservative Dentistry and Endodontics and on 'CLEANING AND SHAPING OF ROOT CANALS' by Dr. Liza George, Professor, Dept. of Conservative Dentistry & Endodontics and Vice Principal, Annoor Dental College. Dr. Sinju Paul, Reader, Dept. of Conservative Dentistry and Endodontics gave a lecture on 'PAIN MANAGEMENT IN ENDODONTICS' on 16th Nov, 2022. Participants were imparted hands on training on access cavity preparation and cleaning and shaping of anteriors, premolars and molars. The program also included training on rubber dam isolation.