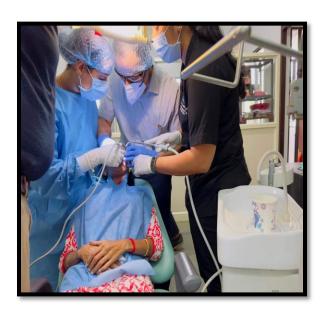

#### **Photos**

Recognized by the Dental Council of India, New Delhi, Affiliated to Kerala University of Health Sciences & Recognized by Govt. of India

Department of Periodontics, Annoor Dental College and Hospital in association with Dept of Prosthodontics and Dept of OMR conducted the first module of Advanced implantology course from 28th Feb to March 2nd 2023. A total of 20 participants registered for the course. The MC for the programme was Dr Shadiya Shareef 1<sup>st</sup> year post graduate student. The programme started with a prayer song by Dr Deepthy Nair, 1<sup>st</sup> year post graduate at 9:00am followed by welcome address by Dr Senny Thomas Professor Dept of Periodontics. Dr Jose Paul, Professor and Head of Department gave an overview about the programme. The key note speakers for the sessions were Dr Jose Paul Professor and Head of Dept of Periodontics, Dr Johnson Prakash D'lima professor Dept of periodontics, Drgiju George Baby Professor Dept of OMR, Dr Senny Thomas Professor Dept of Periodontics and Dr Manu Johns Professor Dept of Prosthodontics. A CBCT programme was sessioned by Dept of OMR followed by hands-on. On the first day participants placed implants on dummy models and subsequent days they were able to place

Recognized by the Dental Council of India, New Delhi, Affiliated to Kerala University of Health Sciences & Recognized by Govt. of India

implants on patients under the supervision of mentors.