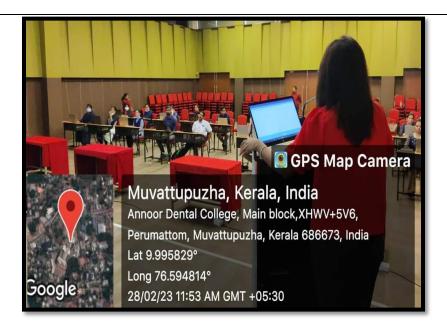

#### REPORT OF EVENT

Name of Event: Advanced Implantology course (Module 1)

| Date  | 28th Feb 2023 to March 2nd 2023. | Resource persons    | Dr Jose Paul, Dr Johnson Prakash<br>D'Lima, Dr Senny Thomas Parackal                                                                                                                                                                      |
|-------|----------------------------------|---------------------|-------------------------------------------------------------------------------------------------------------------------------------------------------------------------------------------------------------------------------------------|
| Time  | 8:30am -5pm                      | Title               | Overview of dental implantology Diagnosis and treatment planning of implant patients Surgical placements Advanced implant surgical procedures Soft tissue management Principle of immediate implant placement Post surgical complications |
| Venue | TM SEETHY<br>HALL                | No. of Participants | 20                                                                                                                                                                                                                                        |
|       |                                  | REPORT              | ·                                                                                                                                                                                                                                         |

Department of Periodontics, Annoor Dental College and Hospital in association with Dept of Prosthodontics and Dept of OMR conducted the first module of Advanced implantology course from 28th Feb to March 2nd 2023. A total of 20 participants registered for the course. The MC for the programme was Dr Shadiya Shareef 1<sup>st</sup> year post graduate student. The programme started with a prayer song by Dr Deepthy Nair, 1<sup>st</sup> year post graduate at 9:00am followed by welcome address by Dr Senny Thomas Professor Dept of Periodontics. Dr Jose Paul, Professor and Head of Department gave an overview about the programme. The key note speakers for the sessions were Dr Jose Paul Professor and Head of Dept of Periodontics, Dr Johnson Prakash D'lima professor Dept of periodontics, Drgiju George Baby Professor Dept of OMR, Dr Senny Thomas Professor Dept of Periodontics and Dr Manu Johns Professor Dept of Prosthodontics. A CBCT programme was sessioned by Dept of OMR followed by hands-on. On the first day participants placed implants on dummy models and subsequent days they were able to place

#### **Photos**

Recognized by the Dental Council of India, New Delhi, Affiliated to Kerala University of Health Sciences & Recognized by Govt. of India