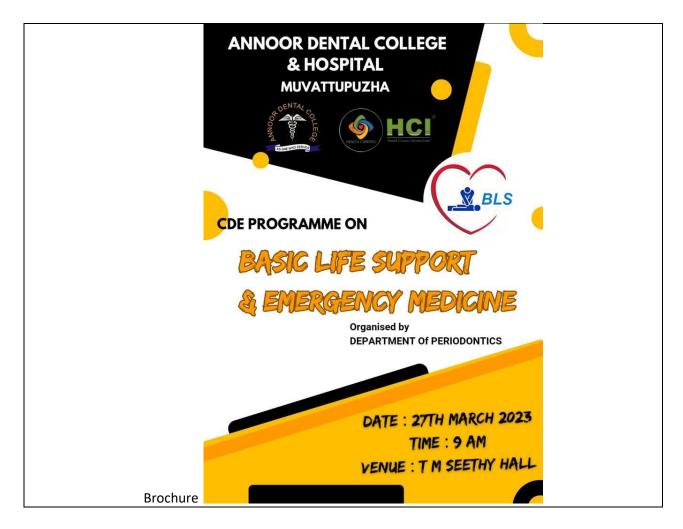

# LIST OF TRAINING PROGRAMS IN CLINICAL SKILL LAB/SIMULATOR CENTRE

| SL NO | LIST OF TRAINING PROGRAMS                                      | DATE OF TRAINING             |
|-------|----------------------------------------------------------------|------------------------------|
| 1.    | ENLITE – ENDONTIC TRAINING PROGRAM                             | 15-18 <sup>TH</sup> Nov 2022 |
| 2.    | ASCON                                                          | 26.2.23                      |
| 3.    | IMPLANT TRAINING                                               | 28.2.23- 2.3.23              |
| 4.    | BASIC LIFE SUPPORT                                             | 27.3.23                      |
| 5.    | CBCT HANDS ON                                                  | 29.4.23                      |
| 6.    | TIPS AND TRICKS IN PEDIATRIC LA                                | 26.9.23                      |
| 7.    | ORTHOVAGANZA- EXTRAVAGANZA OF ACADEMIC & CLINICAL ORTHODONTICS | 24.11.23 & 25.11.23          |