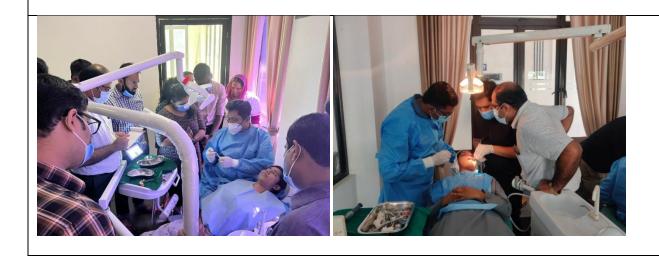

Department of Periodontics, Annoor Dental College and Hospital in association with Dept of Prosthodontics and Dept of OMR conducted the first module of Advanced implantology course from 28th Feb to March 2nd 2023. A total of 20 participants registered for the course. The MC for the programme was Dr Shadiya Shareef 1<sup>st</sup> year post graduate student. The programme started with a prayer song by Dr Deepthy Nair, 1<sup>st</sup> year post graduate at 9:00am followed by welcome address by Dr Senny Thomas Professor Dept of Periodontics. Dr Jose Paul, Professor and Head of Department gave an overview about the programme. The key note speakers for the sessions were Dr Jose Paul Professor and Head of Dept of Periodontics, Dr Johnson Prakash D'lima professor Dept of periodontics, Drgiju George Baby Professor Dept of OMR, Dr Senny Thomas Professor Dept of Periodontics and Dr Manu Johns Professor Dept of Prosthodontics. A CBCT programme was sessioned by Dept of OMR followed by hands-on. On the first day participants placed implants on dummy models and subsequent days they were able to place

Recognized by the Dental Council of India, New Delhi, Affiliated to Kerala University of Health Sciences & Recognized by Govt. of India

implants on patients under the supervision of mentors.