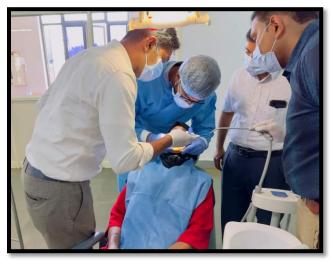

#### **Photos**

Recognized by the Dental Council of India, New Delhi, Affiliated to Kerala University of Health Sciences & Recognized by Govt. of India

Department of Periodontics, Annoor Dental College and Hospital in association with Dept of Prosthodontics and Dept of OMR conducted the first module of Advanced implantology course from 28th Feb to March 2nd 2023. A total of 20 participants registered for the course. The MC for the programme was Dr Shadiya Shareef 1<sup>st</sup> year post graduate student. The programme started with a prayer song by Dr Deepthy Nair, 1<sup>st</sup> year post graduate at 9:00am followed by welcome address by Dr Senny Thomas Professor Dept of Periodontics. Dr Jose Paul, Professor and Head of Department gave an overview about the programme. The key note speakers for the sessions were Dr Jose Paul Professor and Head of Dept of Periodontics, Dr Johnson Prakash D'lima professor Dept of periodontics, Drgiju George Baby Professor Dept of OMR, Dr Senny Thomas Professor Dept of Periodontics and Dr Manu Johns Professor Dept of Prosthodontics. A CBCT programme was sessioned by Dept of OMR followed by hands-on. On the first day participants placed implants on dummy models and subsequent days they were able to place

Recognized by the Dental Council of India, New Delhi, Affiliated to Kerala University of Health Sciences & Recognized by Govt. of India

implants on patients under the supervision of mentors.