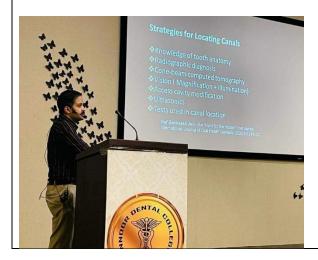

#### REPORT OF EVENT

| Date  | 15-18 Nov 2022-<br>Module1<br>29&30-11-2022,<br>01&02-12-2022<br>Module 2<br>05-12-2022 AND IS<br>ONGOING-Module 3 | Resource<br>persons    | Dr. FRENCY JOSEPH<br>DR. JOSEY MATHEW<br>DR. LIZA GEORGE<br>DR. SINJU PAUL |
|-------|--------------------------------------------------------------------------------------------------------------------|------------------------|----------------------------------------------------------------------------|
| Time  | 9:00 am-4:30pm                                                                                                     | Title                  | ENLITE' 22 Module 1, 2,3                                                   |
| Venue | T.M. Seethy Hall,<br>Annoor Dental College<br>& Hospital,<br>Muvattupuzha                                          | No. of<br>Participants | 45                                                                         |
|       |                                                                                                                    | REPORT                 |                                                                            |

Dept. of Conservative Dentistry & Endodontics, Annoor Dental College and Hospital, Muvattupuzha successfully completed first module of 5th edition ENLITE '22 - Training program on Rotary Endodontics of posterior teeth on 15-18 Nov, 2022. The program started with a Guest lecture by Dr. Frency Joseph, a renouned Endodontist, on the topic 'THE HUNT FOR THE HIDDEN - MANAGEMENT OF ELUSIVE ROOT CANALS ' followed by lectures on 'ANATOMY OF ROOT CANALS AND ACCESS CAVITY PREPARATION' by Dr. Josey Mathew, Professor & HOD, Dept. of Conservative Dentistry and Endodontics and on 'CLEANING AND SHAPING OF ROOT CANALS' by Dr. Liza George, Professor, Dept. of Conservative Dentistry & Endodontics and Vice Principal, Annoor Dental College. Dr. Sinju Paul, Reader, Dept. of Conservative Dentistry and Endodontics gave a lecture on 'PAIN MANAGEMENT IN ENDODONTICS' on 16th Nov, 2022. Participants were imparted hands on training on access cavity preparation and cleaning and shaping of anteriors, premolars and molars. The program also included training on rubber dam isolation.