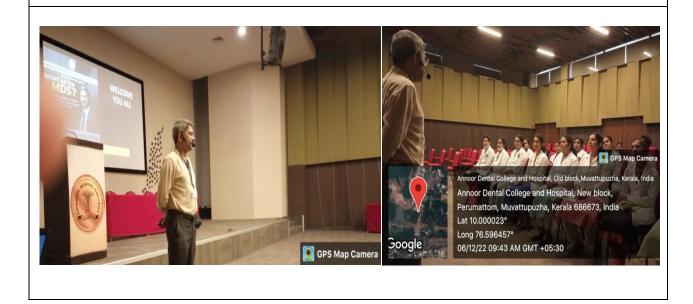

The orientation programme titled WHAT AFTER BDS was conducted on 6 January 2023 in the college auditorium. It was organized by the Department of Pediatrics and Preventive Dentistry, and the talk was given by Dr.JobyPeter, HOD with the approval of the management.

The lecture delivered by Dr.JobyPeter, was very enlightening and highly interactive. The Session had interesting activities and was full of energy. He conveyed various opportunities that a dentist can pursue after BDS/MDS effortlessly.