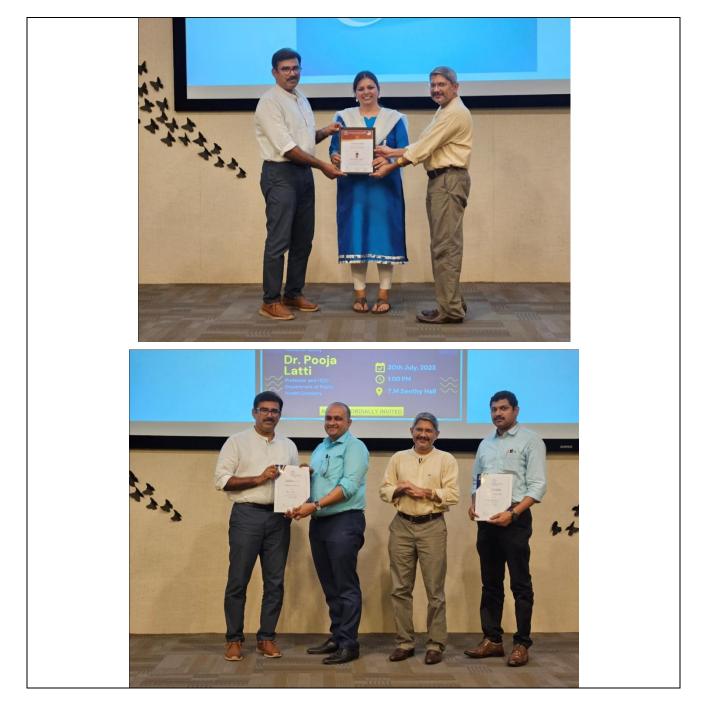

The Department of Public Health Dentistry organized an interdisciplinary CDE program on the topic, "SLIDE TO SUCCESS" on 20<sup>th</sup> July, 2023. Dr. Pooja Latti , Professor and HOD, Department of Public Health Dentistry, was the resource faculty. The session commenced with a prayer song by the interns, followed by welcome address by Dr. Navami Ashok, Senior Lecturer, Department of Public Health Dentistry. Dr. Deepu George Mathew, Professor and HOD, Department of Oral Pathology and Dr Josey Mathew, Professor and HOD, Department of Conservative dentistry and Endodontics, were the moderators of the session. Dr. Josey Mathew introduced the speaker.

The talk threw light on upscaling PowerPoint presentation to make it more interesting and interactive. It empowered the participants with the necessary tools and skills to ace presentations. The concluding remarks of the session were given by Dr. Deepu George Mathew. The speaker and moderators were presented with certificates.

Vote of thanks was given by Dr. Vaishak Ashok, Tutor, Department of Public Health Dentistry. The participants gave their feedback through online feedback form and refreshments were provided to all the participants. Excellent feedback was received from the participants as they found the session very informative and relevant.