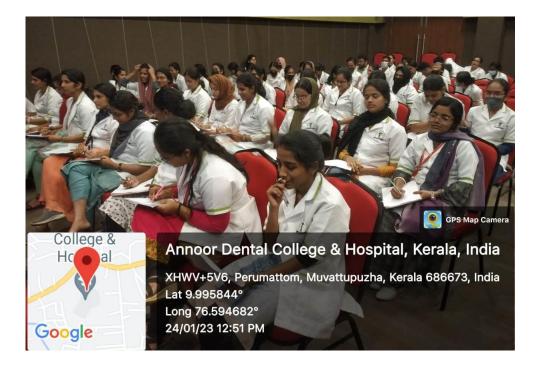

The orientation programme titled WHAT AFTER BDS was conducted on 6 January 2023 in the college auditorium. It was organized by the Department of Pediatrics and Preventive Dentistry, and the talk was given by Dr.JobyPeter, HOD with the approval of the management.

The lecture delivered by Dr.JobyPeter, was very enlightening and highly interactive. The Session had interesting activities and was full of energy. He conveyed various opportunities that a dentist can pursue after BDS/MDS effortlessly.

There was active participation from the participants throughout the programme. A total of 56 delegates participated in the programme.

Feedback form was distributed to the participants and overall, the programme was rated as excellent and informative.