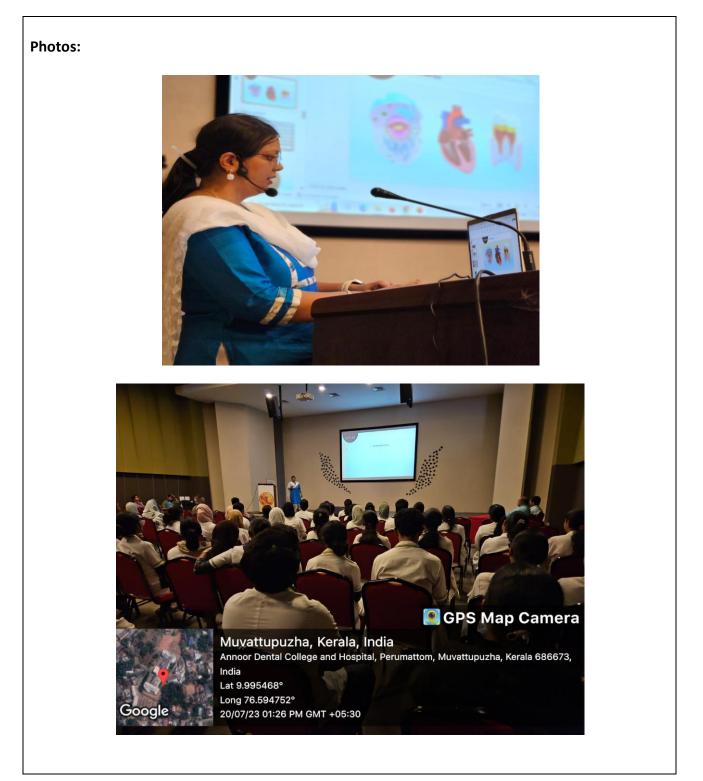

#### **REPORT OF EVENT**

| Date  | 20.07.2023       | Resource<br>person        | Dr. Pooja Latti    |  |
|-------|------------------|---------------------------|--------------------|--|
| Time  | 01.00 PM         | Title of<br>event         | "SLIDE TO SUCCESS" |  |
| Venue | T.M. Seethy Hall | No. of<br>Participants 74 |                    |  |
|       | REPORT           |                           |                    |  |

The Department of Public Health Dentistry organized an interdisciplinary CDE program on the topic, "SLIDE TO SUCCESS" on 20<sup>th</sup> July, 2023. Dr. Pooja Latti , Professor and HOD, Department of Public Health Dentistry, was the resource faculty. The session commenced with a prayer song by the interns, followed by welcome address by Dr. Navami Ashok, Senior Lecturer, Department of Public Health Dentistry. Dr. Deepu George Mathew, Professor and HOD, Department of Oral Pathology and Dr Josey Mathew, Professor and HOD, Department of Conservative dentistry and Endodontics, were the moderators of the session. Dr. Josey Mathew introduced the speaker.

The talk threw light on upscaling PowerPoint presentation to make it more interesting and interactive. It empowered the participants with the necessary tools and skills to ace presentations. The concluding remarks of the session were given by Dr. Deepu George Mathew. The speaker and moderators were presented with certificates.