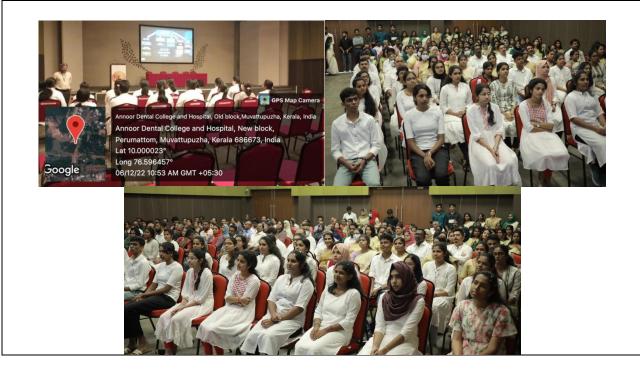

The orientation programme titled WHAT AFTER BDS was conducted on 6 January 2023 in the college auditorium. It was organized by the Department of Pediatrics and Preventive Dentistry, and the talk was given by Dr.JobyPeter, HOD with the approval of the management.

The lecture delivered by Dr.JobyPeter, was very enlightening and highly interactive. The Session had interesting activities and was full of energy. He conveyed various opportunities that a dentist can pursue after BDS/MDS effortlessly.

There was active participation from the participants throughout the programme. A total of 56 delegates participated in the programme.

Feedback form was distributed to the participants and overall, the programme was rated as excellent and informative.