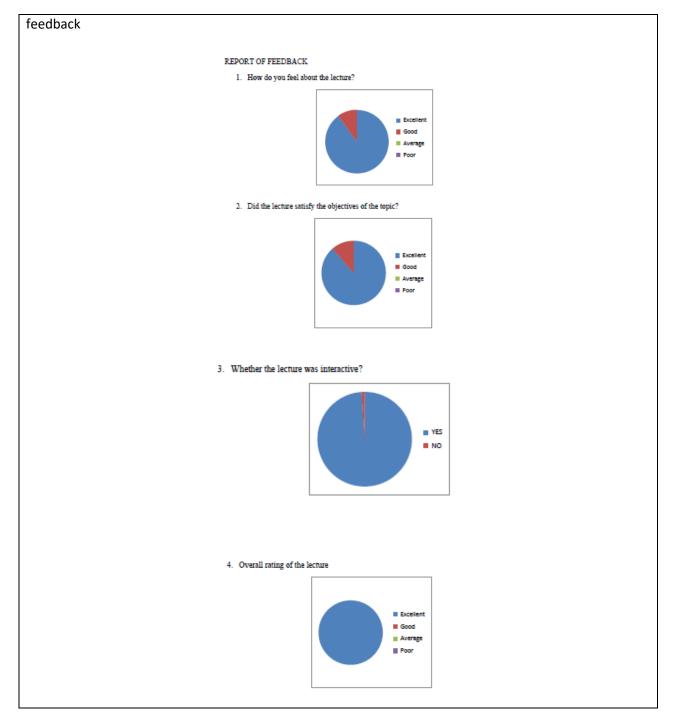

There was active participation from the participants throughout the programme. A total of 56 delegates participated in the programme.

Feedback form was distributed to the participants and overall, the programme was rated as excellent and informative.