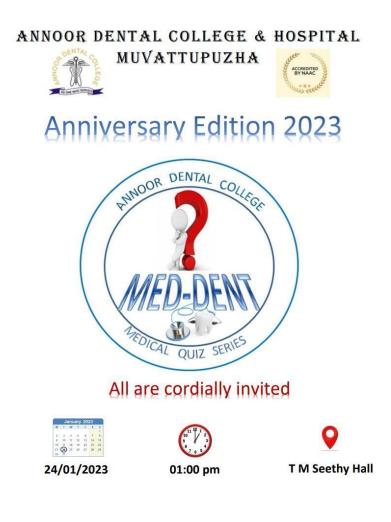

#### **Report of event**

Medical quiz series 'MED-DENT 'was conducted for the year 2022-23 by Basic Science Departments for the development of student's analytical skill and preparedness for competitive examination. MED-DENT is conducted in every month and attendance of interns is made mandatory and students in every year are also motivated to attend the same.

#### Details Of The Event

| Dela |                |                         |                        |  |  |
|------|----------------|-------------------------|------------------------|--|--|
| SI   | Month and date | No. of participants     | Winners                |  |  |
| no.  |                |                         |                        |  |  |
| 1.   | 26/10/22       | 07                      | Dr Devu S              |  |  |
| 2.   | 30/11/22       | 17                      | Dr Ardra Sajimon       |  |  |
| 3.   | 28/12/22       | 17                      | Mr Aslam Naseer P M    |  |  |
| 4.   | 24/01/23       | 79(Anniversary edition) | Ms Apsara Subramaniam  |  |  |
| 5.   | 28/02/23       | 11                      | Dr Sarangi R Varma     |  |  |
| 6.   | 28/03/23       | 12                      | Dr Athira Menon        |  |  |
| 7.   | 26/04/23       | 16                      | Dr Mubashira A         |  |  |
| 8.   | 31/05/23       | 04                      | Dr Fida Mymoona Valeed |  |  |
| 9.   | 27/06/23       | 23                      | Dr Sarangi R Varma     |  |  |
| 10.  | 27/06/23       | 07                      | Dr Sarangi R Varma     |  |  |