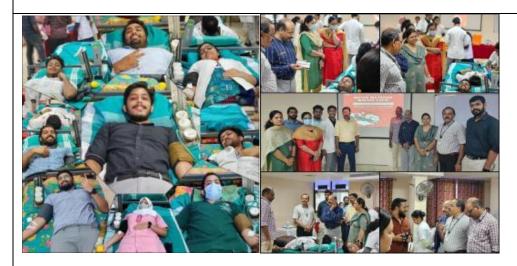

#### Name of Event: SOCIAL ACTIVITIES

| Date                                                                                     | 3 <sup>rd</sup> June 2023                                                          |              |                           |  |  |
|------------------------------------------------------------------------------------------|------------------------------------------------------------------------------------|--------------|---------------------------|--|--|
| Time                                                                                     | 9 :30 AM                                                                           | Title        | KOODE (SOCIAL ACTIVITIES) |  |  |
| Venue                                                                                    | Lecture hall 4                                                                     | No. of       | 50                        |  |  |
|                                                                                          |                                                                                    | Participants | 30                        |  |  |
| REPORT                                                                                   |                                                                                    |              |                           |  |  |
| • As part of world blood donor's day a blood donation camp was arranged on 3rd June 2023 |                                                                                    |              |                           |  |  |
| at 9 AM in the lecture hall.                                                             |                                                                                    |              |                           |  |  |
| Molic                                                                                    | Meliora in association with IMA Thodunuzha and MCS Hospital Muvattunuzha conducted |              |                           |  |  |

- Meliora in association with IMA Thodupuzha and MCS Hospital Muvattupuzha conducted the blood donation camp
- Students and staff of Annoor and staffs of MCS hospital donate blood
- Total of 50 students and 10 staff donated blood in the camp.
- All the blood donors were provided snacks and juice after blood donation