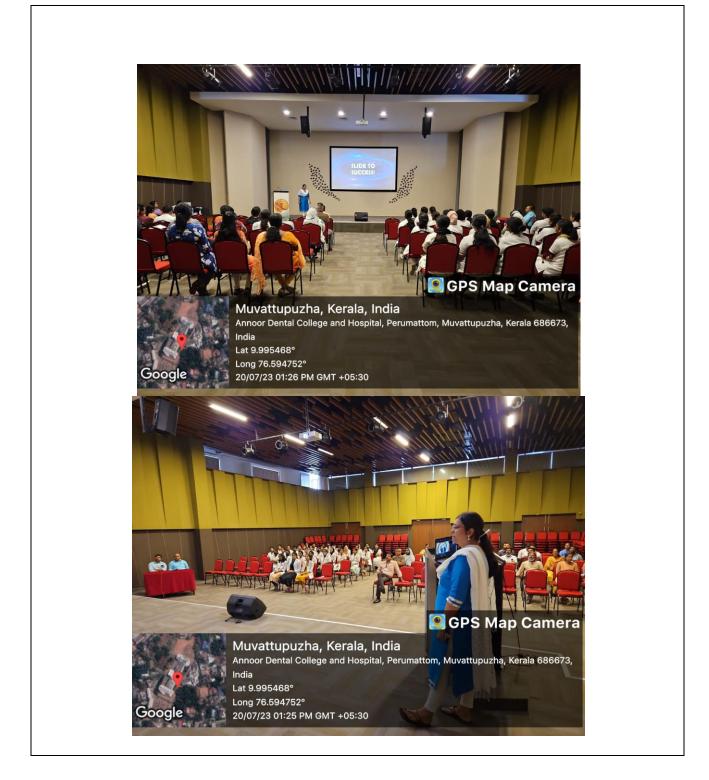

#### **REPORT OF EVENT**

| Date  | 20.07.2023       | Resource<br>person        | Dr. Pooja Latti    |  |
|-------|------------------|---------------------------|--------------------|--|
| Time  | 01.00 PM         | Title of<br>event         | "SLIDE TO SUCCESS" |  |
| Venue | T.M. Seethy Hall | No. of<br>Participants 74 |                    |  |
|       | REPORT           |                           |                    |  |

The Department of Public Health Dentistry organized an interdisciplinary CDE program on the topic, "SLIDE TO SUCCESS" on 20<sup>th</sup> July, 2023. Dr. Pooja Latti , Professor and HOD, Department of Public Health Dentistry, was the resource faculty. The session commenced with a prayer song by the interns, followed by welcome address by Dr. Navami Ashok, Senior Lecturer, Department of Public Health Dentistry. Dr. Deepu George Mathew, Professor and HOD, Department of Oral Pathology and Dr Josey Mathew, Professor and HOD, Department of Conservative dentistry and Endodontics, were the moderators of the session. Dr. Josey Mathew introduced the speaker.

The talk threw light on upscaling PowerPoint presentation to make it more interesting and interactive. It empowered the participants with the necessary tools and skills to ace presentations. The concluding remarks of the session were given by Dr. Deepu George Mathew. The speaker and moderators were presented with certificates.