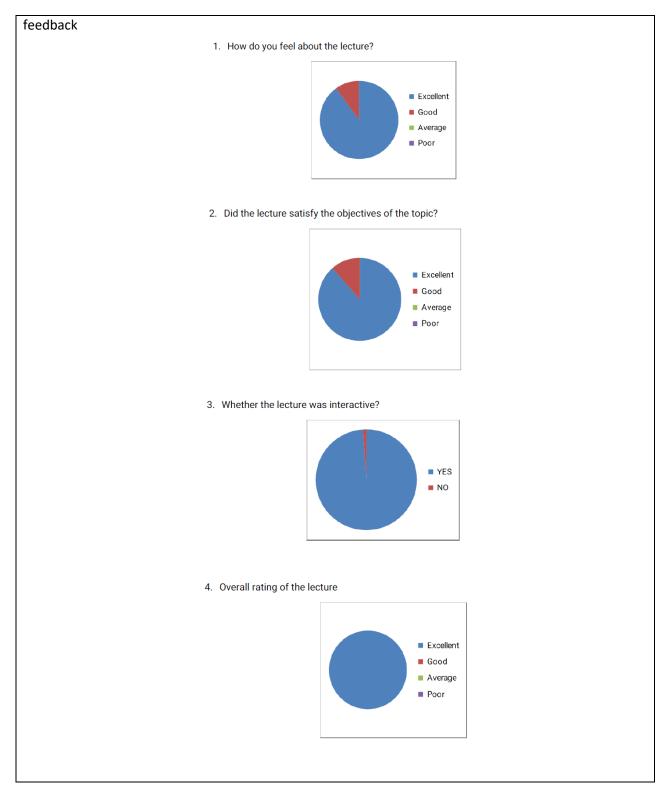

Vote of thanks was given by Dr. Vaishak Ashok, Tutor, Department of Public Health Dentistry. The participants gave their feedback through online feedback form and refreshments were provided to all the participants. Excellent feedback was received from the participants as they found the session very informative and relevant.