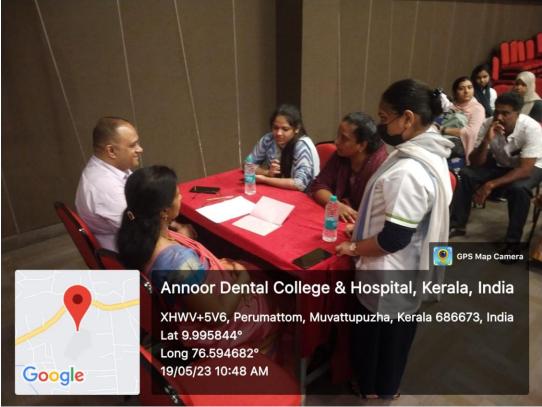

### **REPORT & MINTUES**

Venue:- Auditorium ( Annoor dental college )

Date:-19/05/20

Time; - 9.30 am

After the  $1^{st}$  internal examination the college has organized a parent- teachers meeting on 19/05/2023 Friday at 9.30am in college auditorium .

The meeting commenced with silent prayer, The main propose of the meeting was to create a common platform where teachers & parents come together to enrich their students educational level & discuss the variety of issues, regarding all round development of students progress in wards.

- Interaction between parents & teachers began at 9.30am in the college auditorium.
- ♣ Parents of 41 students attended in the meeting. Each student along with their parents, discuss the progress of their wards with teachers .
- ♣ The teachers briefed the parents about their students activates & also explained how the department offer's the best possible learning environment for the academic performance & other special programs.
- We clearly mention that 40% internal marks &80% attendance is mandatory for writing KUHS exam.
- The teacher'stold the parents that students should not to take leave unnecessarily.
- Mentors also meet the parents in the auditorium.
- At around 12.00 pm the principal addressed the parents
- The meeting was dispersed at 12.30pm.