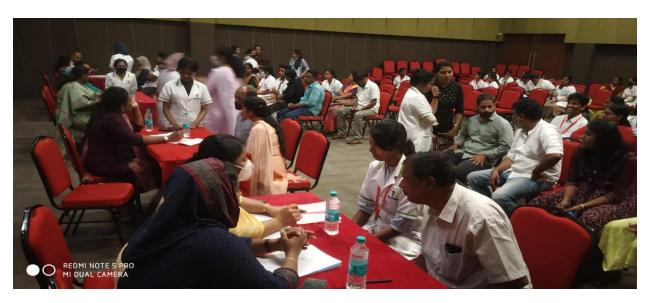

### **REPORT & MINTUES**

Venue:- Auditorium ( Annoor dental college )

Date:-19/05/20

Time; - 9.30 am

After the  $1^{st}$  internal examination the college has organized a parent- teachers meeting on 19/05/2023 Friday at 9.30am in college auditorium .

The meeting commenced with silent prayer, The main propose of the meeting was to create a common platform where teachers & parents come together to enrich their students educational level & discuss the variety of issues, regarding all round development of students progress in wards.

- Interaction between parents & teachers began at 9.30am in the college auditorium.
- ♣ Parents of 41 students attended in the meeting. Each student along with their parents, discuss the progress of their wards with teachers .
- ♣ The teachers briefed the parents about their students activates & also explained how the department offer's the best possible learning environment for the academic performance & other special programs.
- We clearly mention that 40% internal marks &80% attendance is mandatory for writing KUHS exam.
- The teacher'stold the parents that students should not to take leave unnecessarily.
- Mentors also meet the parents in the auditorium.
- At around 12.00 pm the principal addressed the parents
- The meeting was dispersed at 12.30pm.