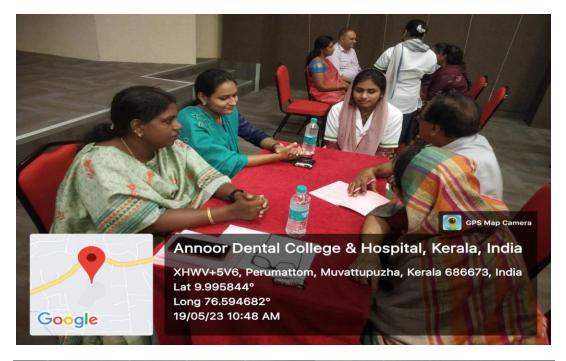

### **REPORT & MINTUES**

Venue:- Auditorium ( Annoor dental college )

Date:-19/05/20

Time; - 9.30 am

After the  $1^{st}$  internal examination the college has organized a parent- teachers meeting on 19/05/2023 Friday at 9.30am in college auditorium .

The meeting commenced with silent prayer, The main propose of the meeting was to create a common platform where teachers & parents come together to enrich their students educational level & discuss the variety of issues, regarding all round development of students progress in wards.

- Interaction between parents & teachers began at 9.30am in the college auditorium.
- ♣ Parents of 41 students attended in the meeting. Each student along with their parents, discuss the progress of their wards with teachers .
- ♣ The teachers briefed the parents about their students activates & also explained how the department offer's the best possible learning environment for the academic performance & other special programs.
- We clearly mention that 40% internal marks &80% attendance is mandatory for writing KUHS exam.
- The teacher'stold the parents that students should not to take leave unnecessarily.
- Mentors also meet the parents in the auditorium.
- At around 12.00 pm the principal addressed the parents
- The meeting was dispersed at 12.30pm.