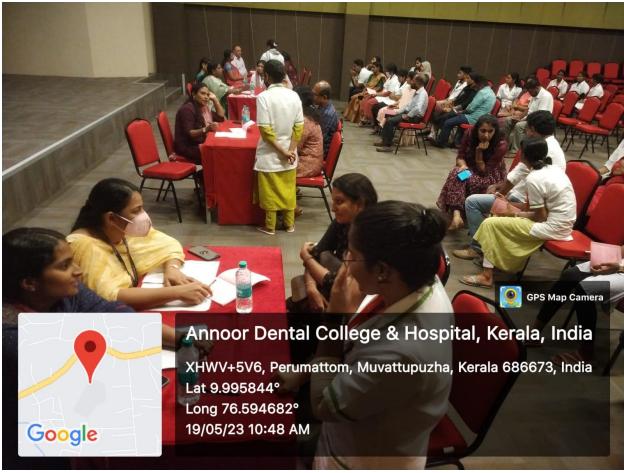

### **REPORT & MINTUES**

Venue:- Auditorium ( Annoor dental college )

Date:-19/05/20

Time; - 9.30 am

After the  $1^{st}$  internal examination the college has organized a parent- teachers meeting on 19/05/2023 Friday at 9.30am in college auditorium .

The meeting commenced with silent prayer, The main propose of the meeting was to create a common platform where teachers & parents come together to enrich their students educational level & discuss the variety of issues, regarding all round development of students progress in wards.

- Interaction between parents & teachers began at 9.30am in the college auditorium.
- ♣ Parents of 41 students attended in the meeting. Each student along with their parents, discuss the progress of their wards with teachers .
- ♣ The teachers briefed the parents about their students activates & also explained how the department offer's the best possible learning environment for the academic performance & other special programs.
- We clearly mention that 40% internal marks &80% attendance is mandatory for writing KUHS exam.
- The teacher'stold the parents that students should not to take leave unnecessarily.
- Mentors also meet the parents in the auditorium.
- At around 12.00 pm the principal addressed the parents
- The meeting was dispersed at 12.30pm.