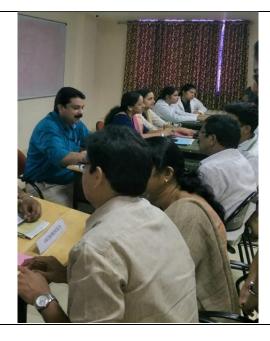

#### REPORT OF EVENT

Name of Event: 2<sup>nd</sup> BDS additional batch (2022-23) PTA meeting

| Logo  | DENTAL CALLERS |                  | College name<br>Annoor Dental College & Hospital,<br>Muvattupuzha |
|-------|----------------|------------------|-------------------------------------------------------------------|
|       |                | Report of eve    | ent                                                               |
| Date  | 14/02/23       | Resource persons | 2 <sup>nd</sup> BDS subject in-charges/ Dept HOD                  |
| Time  | 11:30am        | Title            | 2 <sup>nd</sup> BDS additional batch(2022-23)<br>PTA meeting      |
| Venue | LH3            | No. of           | Parents-09                                                        |
|       |                | Participants     | Staff-08                                                          |
|       | _              | REPORT           |                                                                   |

A PTA meeting of 2<sup>nd</sup> BDS additional batch (2022-23) was held on 14/02/23. Parents of all students attended the meeting and discussed about the academic status and overall performance with in-charges of 2<sup>nd</sup> BDS subjects personally.