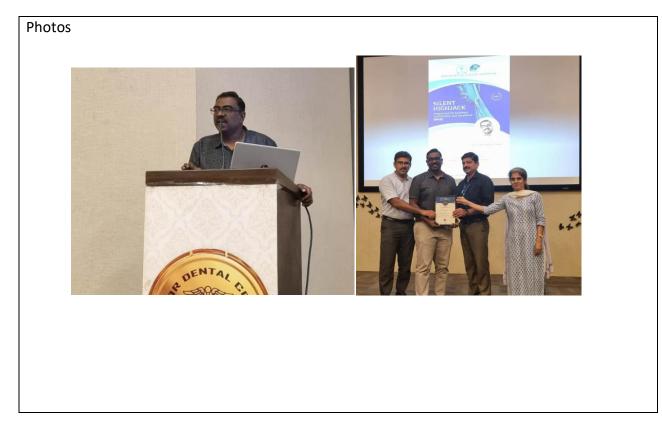

### Name of Event: PACE

|                                                | Report of event                                    |       |                                |  |  |
|------------------------------------------------|----------------------------------------------------|-------|--------------------------------|--|--|
| Date     Resource       27-12-2022     Persons |                                                    |       |                                |  |  |
| Time                                           | 01.00 PM - 02.30PM                                 | Title | D.E.A.D - DRUGS END ALL DREAMS |  |  |
| Venue                                          | Venue COLLEGE No. of<br>AUDITORIUM Participants 62 |       |                                |  |  |
| REPORT                                         |                                                    |       |                                |  |  |

The 37th session of the PACE programme, titled "D.E.A.D - DRUGS END ALL DREAMS," took place on December 27, 2022. The event was organized by the Department of Pediatrics and Preventive Dentistry and featured a talk by Dr. John Joseph, a Reader in the Department of Pediatrics and Preventive Dentistry.