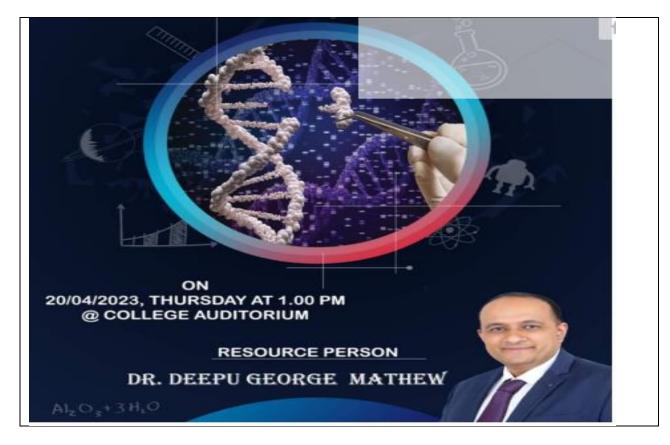

A workshop on chairside diagnostic techniques for early oral cancer detection was conducted under the aegis of DHR- ICMR. The workshop was organized by the Department of Oral Pathology & Microbiology, Annoor Dental College & Hospital, Muvattupuzha. The aim of the workshop was to educate dental surgeons, postgraduates, and interns across the state about early oral cancer detection and diagnosis.

The workshop featured lectures by luminaries from the field of oral cancer research. Dr. Giju George Baby addressed the attendees on identifying precancers and early cancers in dental clinics. Dr. Moni Kuriakose spoke on the pitfalls in the diagnosis and management of oral precancers. Dr. Praveen Birur N provided insights on the use of Autofluorescence and AI in image interpretation for early cancer detection. Dr. Sumsum Sunny shared his knowledge on the role of oral cytology in identifying precancers and early cancers.

Dr. Deepu George discussed whether biopsies are needed to identify early cancers in dental clinics, while Dr. Priya Thomas provided a live demonstration on identifying the representative site for incision biopsy using Toluidine blue application and interpretation