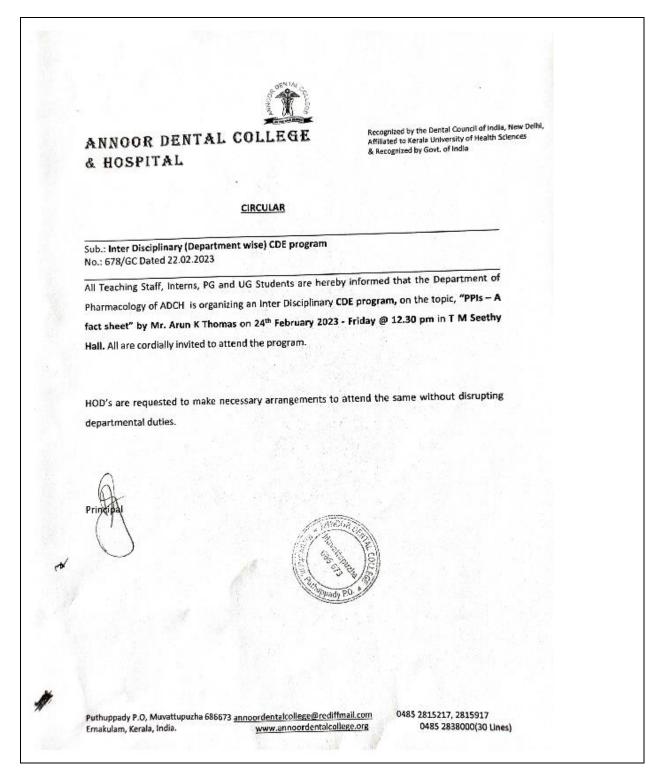

#### Logo **College name** Annoor Dental College & Hospital, Muvattupuzha **Report of event** 24<sup>th</sup> February 2023 Mr Arun K Thomas Date Resource persons 01:00 pm "PPIs – A fact sheet" Time Title T M Seethy Hall No. of 92 Venue **Participants** REPORT The interdisciplinary CDE on "PPIs – A fact sheet" was conducted on 24th February 2023, attended by faculties, postgraduates, interns and UG students of Annoor Dental College and Hospital. The Speaker was Mr Arun K Thomas and the program was organized by the Department of Pharmacology in T M Seethy Hall at 01:00 PM. The session was moderated by

Dr Andis C Joseph, HOD, Department of Pharmacology and Vineet Alex Daniel, HOD, Department Oral Medicine and Radiology. A total of 22 staffs and 70 students participated. Feedback was collected from the participants using Google Form and on an average the program was rated as excellent and informative. Dr Andis C Joseph, delivered concluding note. The