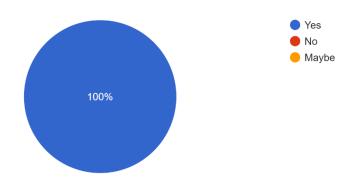

program also recognized and honored award winners in both the Postgraduate and Undergraduate categories for various competitions held at regional and national levels. The closing remarks for the program were delivered by the Vice Principal, Dr. Liza George, who also presented a certificate to Dr. John Joseph for his contribution. Dr. Reshma Joseph, Senior Lecturer in the Department of Pediatrics and Preventive Dentistry, delivered the vote of thanks. The program concluded with the distribution of feedback forms to participants, and the overall feedback indicated that the program was rated as excellent and informative.

The feedback forms, along with a comprehensive report, were archived, ensuring a record of the event and valuable insights for future programs. The successful execution of the PACE program highlights the commitment of the Department of Pediatrics and Preventive Dentistry to address important issues such as drug abuse in an informative and engaging manner.