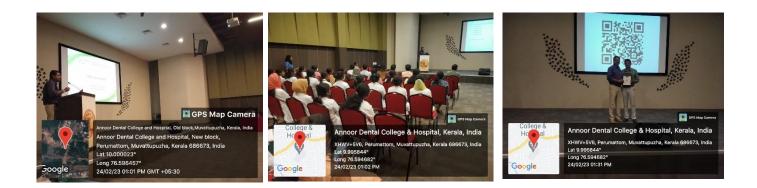

# Hands on workshop on chairside diagnostic techniques in the early oral cancer detection

| Logo  | DENTAL ST          |              | College name                       |
|-------|--------------------|--------------|------------------------------------|
|       |                    |              | Annoor Dental College & Hospital,  |
|       | As Con the String  |              | Muvattupuzha                       |
|       | 1                  | Report of ev | /ent                               |
| Date  |                    |              | Dr. Giju George Baby               |
|       |                    |              | Dr Moni Kuriakose                  |
|       | 19.03.23           | Resource     | Dr Praveen Birur N                 |
|       | 20.03.23           | persons      | Dr Sumsum Sunny                    |
|       |                    |              | Dr Deepu George Mathew             |
|       |                    |              | Dr Priya Thomas                    |
| Time  |                    |              | Hands on workshop on chairside     |
|       | 9:00 am – 5:00 pm  | Title        | diagnostic techniques in the early |
|       |                    |              | oral cancer detection              |
| Venue | College Auditorium | No. of       | 200                                |
|       |                    | Participants | 200                                |
|       |                    | REPORT of E  | /ENT                               |

A workshop on chairside diagnostic techniques for early oral cancer detection was conducted under the aegis of DHR- ICMR. The workshop was organized by the Department of Oral Pathology & Microbiology, Annoor Dental College & Hospital, Muvattupuzha. The aim of the workshop was to educate dental surgeons, postgraduates, and interns across the state about early oral cancer detection and diagnosis.

The workshop featured lectures by luminaries from the field of oral cancer research. Dr. Giju George Baby addressed the attendees on identifying precancers and early cancers in dental clinics. Dr. Moni Kuriakose spoke on the pitfalls in the diagnosis and management of oral precancers. Dr. Praveen Birur N provided insights on the use of Autofluorescence and AI in image interpretation for early cancer detection. Dr. Sumsum Sunny shared his knowledge on the role of oral cytology in identifying precancers and early cancers.

Dr. Deepu George discussed whether biopsies are needed to identify early cancers in dental clinics, while Dr. Priya Thomas provided a live demonstration on identifying the representative site for incision biopsy using Toluidine blue application and interpretation

Live demonstrations on toluidine blue staining and autofluorescence with AI image interpretation was provided to all delegates. The attendees had the opportunity to gain hands-on experience in performing punch biopsies and oral brush cytology.

The workshop received an overwhelming response from the dental community across the state. The attendees included dental surgeons, postgraduates, final year students and interns. The workshop provided attendees with valuable insights into the diagnosis and management of oral precancers and early cancers. The lectures by the experts shed light on the latest technological advancements and diagnostic tools for early cancer detection. Overall, the workshop was a great success, and the attendees left with a better understanding of oral cancer diagnosis and management.