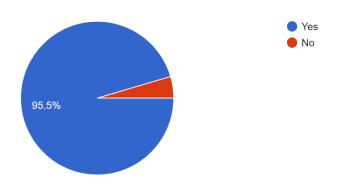

The program's outcome was reflected in the feedback received from participants, with the overall response indicating that the program was not only excellent but also highly informative. The positive feedback underscored the success of the initiative in providing valuable insights into the treatment of developing malocclusion through an understanding of the Cranio Cervico Mandibular System. The archiving of feedback forms alongside the comprehensive report ensures that the acquired input remains accessible for future reference and continuous improvement in organizing similar educational programs. This systematic approach underscores the department's commitment to ongoing professional development and the enhancement of dental care practices.