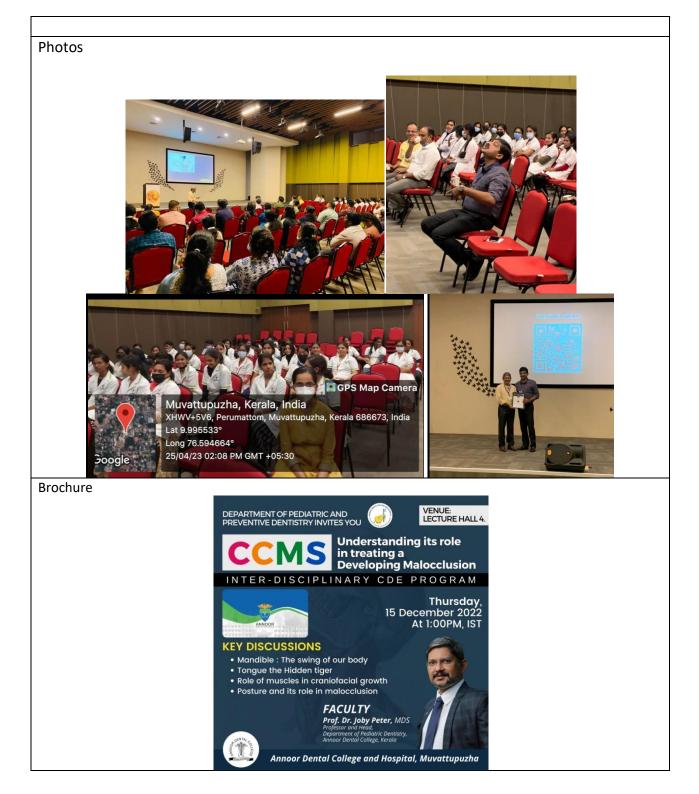

### Name of Event: Interdisciplinary CDE

| Date   | 15-12-2022            | Resource<br>persons    | DR.JOBY PETER                                                         |
|--------|-----------------------|------------------------|-----------------------------------------------------------------------|
| Time   | 01.00 PM - 02.30PM    | Title                  | CCMS- Understanding its role in treating a<br>Developing Malocclusion |
| Venue  | COLLEGE<br>AUDITORIUM | No. of<br>Participants | 77                                                                    |
| REPORT |                       |                        |                                                                       |

The CDE program titled "Cranio Cervico Mandibular System - Understanding its role in treating a Developing Malocclusion" took place on December 15, 2022, under the organization of the Department of Pediatrics and Preventive Dentistry. Dr. Joby Peter, the Head of the Department, delivered the lecture with the approval of the management, initiating the program in the college auditorium at 1:00 pm with a prayer song.

Dr. Joby Peter's presentation was a remarkable blend of enlightenment and high interactivity. The session featured engaging activities and exuded a palpable energy, garnering complete participation from Heads of various departments, faculties, and interns. The lecture provided fresh insights into the connection between the developing stomatognathic system and malocclusion, offering a new perspective on how the two are intricately linked.

Moderated by Dr. Deepu George Mathew and Dr. Jiss Mary George, the program reached its conclusion with a concluding note delivered by the Principal, Dr. Giju George Baby. In recognition of Dr. Joby Peter's contribution, the Principal awarded a certificate to the speaker. The event concluded with a vote of thanks from Dr. Swati R.