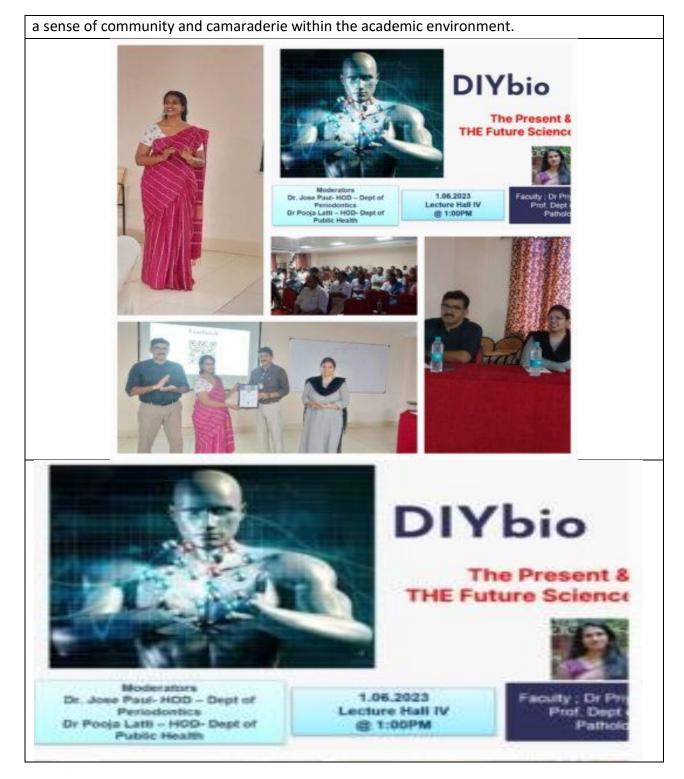

the informative discourse. Following the enlightening talk, the speaker and moderators were duly acknowledged and awarded.

Concluding remarks were delivered by Dr. Deepu George Mathew, Professor and HOD of the Department of Oral and Maxillofacial Pathology and Oral Microbiology. Dr. Lekshmi Veugopal, Senior Lecturer in the same department, proposed the vote of thanks.

Feedback forms distributed to staff and students during the program reflected a positive learning experience, with 75 participants in attendance. The session concluded with a gesture of hospitality, as refreshments were served to all staff and students at the lecture hall, fostering





Recognized by the Dental Council of India, New Delhi, Affiliated to Kerala University of Health Sciences & Recognized by Govt. of India



Puthuppady P.O, Muvattupuzha 686673 <a href="mailto:annoordentalcollege@rediffmail.com">annoordentalcollege@rediffmail.com</a>Ernakulam, Kerala, India.<a href="mailto:www.annoordentalcollege.org">www.annoordentalcollege.org</a>

0485 2815217, 2815917 0485 2838000(30 Lines)





Recognized by the Dental Council of India, New Delhi, Affiliated to Kerala University of Health Sciences & Recognized by Govt. of India

#### LIST OF PARTICIPANTS

| SI no | NAME                 |  |  |
|-------|----------------------|--|--|
| 1.    | DR GIJU GEORGE BABY  |  |  |
| 2.    | DR DEEPU GEORGE      |  |  |
| 3.    | DR NIRUPA THOMAS     |  |  |
| 4.    | DR LEKSHMI VENUGOPAL |  |  |
| 5.    | MS APARNA S MENON    |  |  |
| 6.    | DR JESLIN JAMES      |  |  |
| 7.    | DR BHARATH MOHAN     |  |  |
| 8.