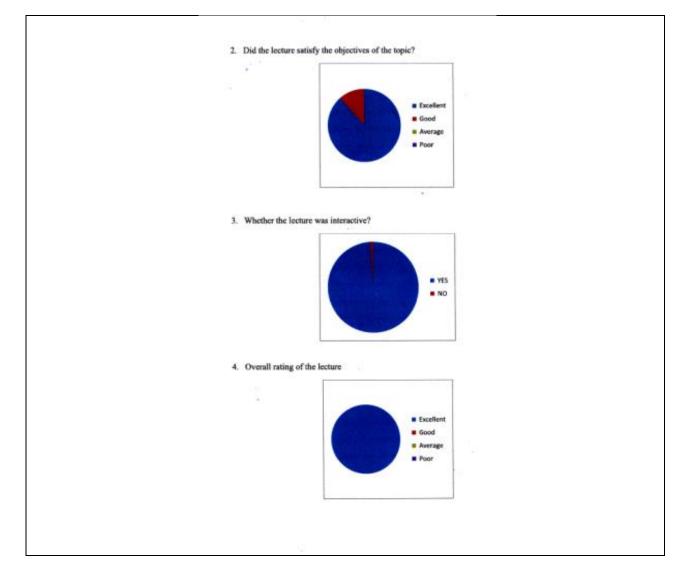

The program's outcome was reflected in the feedback received from participants, with the overall response indicating that the program was not only excellent but also highly informative. The positive feedback underscored the success of the initiative in providing valuable insights into the treatment of developing malocclusion through an understanding of the Cranio Cervico Mandibular System. The archiving of feedback forms alongside the comprehensive report ensures that the acquired input remains accessible for future reference and continuous improvement in organizing similar educational programs. This systematic approach underscores the department's commitment to ongoing professional development and the enhancement of dental care practices.