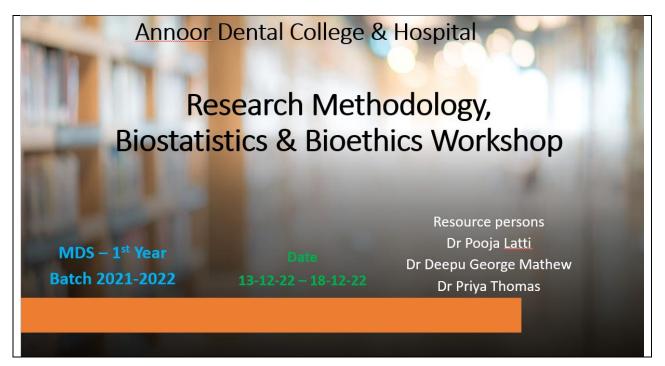

### **REPORT OF EVENT**

| Date                                                         | 13-12- 2022- 18.12.22 | Resource<br>persons | Dr Pooja Latti<br>Dr Deepu George Mathew<br>Dr Priya Thomas |  |
|--------------------------------------------------------------|-----------------------|---------------------|-------------------------------------------------------------|--|
| Time                                                         | 1pm- 2:30 pm          | Title               | Research Methodology & Bioethics                            |  |
| Venue     Lecture Hall III     No. of<br>Participants     17 |                       | 17                  |                                                             |  |
| REPORT                                                       |                       |                     |                                                             |  |

In continuation of its commitment to promoting research excellence, Annoor Dental College organized a specialized workshop on Research Methodology, Biostatistics, and Bioethics for the MDS batch 2021-22. The workshop spanned from December 13, 2022, to December 18, 2022, and was conducted by the Department of Public Health Dentistry & Oral Pathology.