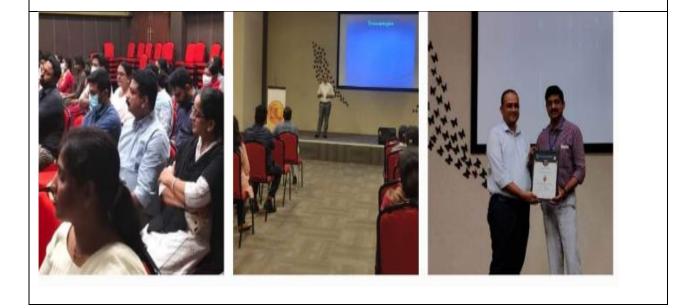

The CDE program titled "Cranio Cervico Mandibular System - Understanding its role in treating a Developing Malocclusion" took place on December 15, 2022, under the organization of the Department of Pediatrics and Preventive Dentistry. Dr. Joby Peter, the Head of the Department, delivered the lecture with the approval of the management, initiating the program in the college auditorium at 1:00 pm with a prayer song.

Dr. Joby Peter's presentation was a remarkable blend of enlightenment and high interactivity. The session featured engaging activities and exuded a palpable energy, garnering complete participation from Heads of various departments, faculties, and interns. The lecture provided fresh insights into the connection between the developing stomatognathic system and malocclusion, offering a new perspective on how the two are intricately linked.

Moderated by Dr. Deepu George Mathew and Dr. Jiss Mary George, the program reached its conclusion with a concluding note delivered by the Principal, Dr. Giju George Baby. In recognition of Dr. Joby Peter's contribution, the Principal awarded a certificate to the speaker. The event concluded with a vote of thanks from Dr. Swati R.