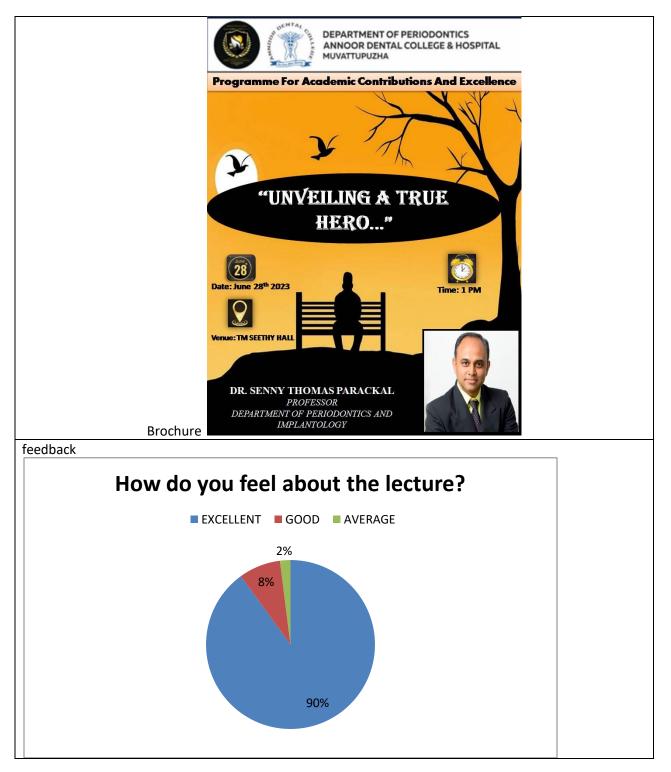

ions. The 42nd PACE session exemplified the commitment of the Department of Periodontics to disseminating knowledge and fostering a culture of continuous learning within the dental community.





Recognized by the Dental Council of India, New Delhi, Affiliated to Kerala University of Health Sciences & Recognized by Govt. of India







Recognized by the Dental Council of India, New Delhi, Affiliated to Kerala University of Health Sciences & Recognized by Govt. of India



Puthuppady P.O, Muvattupuzha 686673 <a href="mailto:annoordentalcollege@rediffmail.com">annoordentalcollege@rediffmail.com</a>Ernakulam, Kerala, India.www.annoordentalcollege.org





Recognized by the Dental Council of India, New Delhi, Affiliated to Kerala University of Health Sciences & Recognized by Govt. of India



Puthuppady P.O, Muvattupuzha 686673 <a href="mailto:annoordentalcollege@rediffmail.com">annoordentalcollege@rediffmail.com</a>Ernakulam, Kerala, India.<a href="mailto:www.annoordentalcollege.org">www.annoordentalcollege.org</a>





Recognized by the Dental Council of India, New Delhi, Affiliated to Kerala University of Health Sciences & Recognized by Govt. of India







Recognized by the Dental Council of India, New Delhi, Affiliated to Kerala University of Health Sciences & Recognized by Govt. of India

#### **List of Participants**

|                | 26                                    | TAFE                              |             |
|----------------|---------------------------------------|-----------------------------------|-------------|
| SL: NO         | NAME