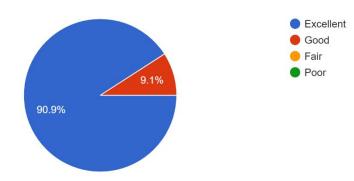

#### Logo **College name** Annoor Dental College & Hospital, Muvattupuzha **Report of event** 24<sup>th</sup> February 2023 Mr Arun K Thomas Date Resource persons 01:00 pm "PPIs – A fact sheet" Time Title T M Seethy Hall No. of 92 Venue **Participants** REPORT The interdisciplinary CDE on "PPIs – A fact sheet" was conducted on 24th February 2023, attended by faculties, postgraduates, interns and UG students of Annoor Dental College and Hospital. The Speaker was Mr Arun K Thomas and the program was organized by the Department of Pharmacology in T M Seethy Hall at 01:00 PM. The session was moderated by

Dr Andis C Joseph, HOD, Department of Pharmacology and Vineet Alex Daniel, HOD, Department Oral Medicine and Radiology. A total of 22 staffs and 70 students participated. Feedback was collected from the participants using Google Form and on an average the program was rated as excellent and informative. Dr Andis C Joseph, delivered concluding note. The