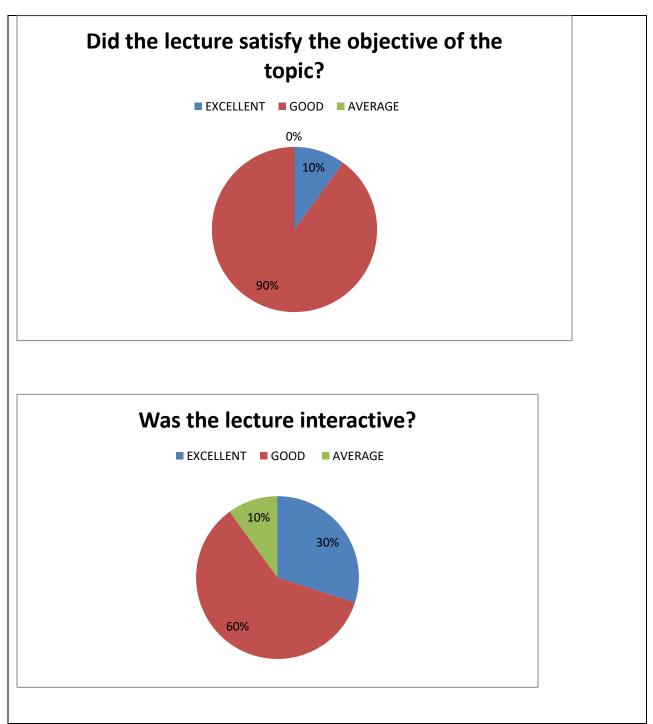

The program's outcome was reflected in the feedback received from participants, with the overall response indicating that the program was not only excellent but also highly informative. The positive feedback underscored the success of the initiative in providing valuable insights into the treatment of developing malocclusion through an understanding of the Cranio Cervico Mandibular System. The archiving of feedback forms alongside the comprehensive report ensures that the acquired input remains accessible for future reference and continuous improvement in organizing similar educational programs. This systematic approach underscores the department's commitment to ongoing professional development and the enhancement of dental care practices.