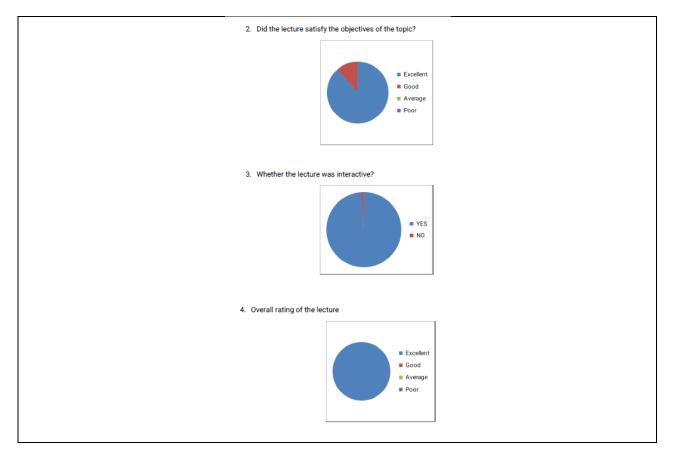

The program's outcome was reflected in the feedback received from participants, with the overall response indicating that the program was not only excellent but also highly informative. The positive feedback underscored the success of the initiative in providing valuable insights into the treatment of developing malocclusion through an understanding of the Cranio Cervico Mandibular System. The archiving of feedback forms alongside the comprehensive report ensures that the acquired input remains accessible for future reference and continuous improvement in organizing similar educational programs. This systematic approach underscores the department's commitment to ongoing professional development and the enhancement of dental care practices.