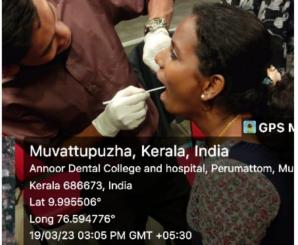

Dr. Deepu George discussed whether biopsies are needed to identify early cancers in dental clinics, while Dr. Priya Thomas provided a live demonstration on identifying the representative site for incision biopsy using Toluidine blue application and interpretation

Live demonstrations on toluidine blue staining and autofluorescence with AI image interpretation was provided to all delegates. The attendees had the opportunity to gain hands-on experience in performing punch biopsies and oral brush cytology.