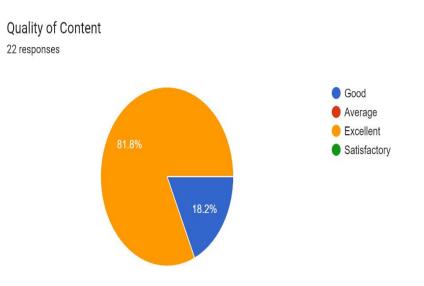

#### Logo **College name** Annoor Dental College & Hospital, Muvattupuzha **Report of event** 24<sup>th</sup> February 2023 Mr Arun K Thomas Date Resource persons 01:00 pm "PPIs – A fact sheet" Time Title T M Seethy Hall No. of 92 Venue **Participants** REPORT The interdisciplinary CDE on "PPIs – A fact sheet" was conducted on 24th February 2023, attended by faculties, postgraduates, interns and UG students of Annoor Dental College and Hospital. The Speaker was Mr Arun K Thomas and the program was organized by the Department of Pharmacology in T M Seethy Hall at 01:00 PM. The session was moderated by

Dr Andis C Joseph, HOD, Department of Pharmacology and Vineet Alex Daniel, HOD, Department Oral Medicine and Radiology. A total of 22 staffs and 70 students participated. Feedback was collected from the participants using Google Form and on an average the program was rated as excellent and informative. Dr Andis C Joseph, delivered concluding note. The