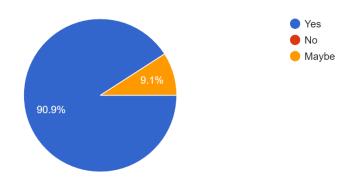

The program's outcome was reflected in the feedback received from participants, with the overall response indicating that the program was not only excellent but also highly informative. The positive feedback underscored the success of the initiative in providing valuable insights into the treatment of developing malocclusion through an understanding of the Cranio Cervico Mandibular System. The archiving of feedback forms alongside the comprehensive report ensures that the acquired input remains accessible for future reference and continuous improvement in organizing similar educational programs. This systematic approach underscores the department's commitment to ongoing professional development and the enhancement of dental care practices.