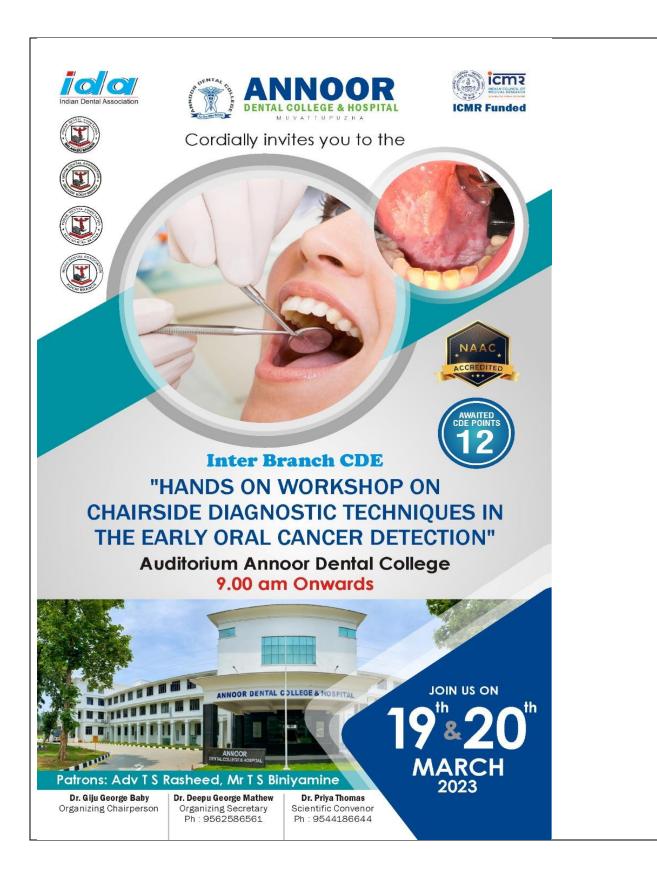

# Hands on workshop on chairside diagnostic techniques in the early oral cancer detection

| Logo  | DENTAL ST          |              | College name                       |
|-------|--------------------|--------------|------------------------------------|
|       |                    |              | Annoor Dental College & Hospital,  |
|       | As Con the String  |              | Muvattupuzha                       |
|       | 1                  | Report of ev | /ent                               |
| Date  |                    |              | Dr. Giju George Baby               |
|       |                    |              | Dr Moni Kuriakose                  |
|       | 19.03.23           | Resource     | Dr Praveen Birur N                 |
|       | 20.03.23           | persons      | Dr Sumsum Sunny                    |
|       |                    |              | Dr Deepu George Mathew             |
|       |                    |              | Dr Priya Thomas                    |
| Time  |                    |              | Hands on workshop on chairside     |
|       | 9:00 am – 5:00 pm  | Title        | diagnostic techniques in the early |
|       |                    |              | oral cancer detection              |
| Venue | College Auditorium | No. of       | 200                                |
|       |                    | Participants | 200                                |
|       |                    | REPORT of E  | /ENT                               |

A workshop on chairside diagnostic techniques for early oral cancer detection was conducted under the aegis of DHR- ICMR. The workshop was organized by the Department of Oral Pathology & Microbiology, Annoor Dental College & Hospital, Muvattupuzha. The aim of the workshop was to educate dental surgeons, postgraduates, and interns across the state about early oral cancer detection and diagnosis.