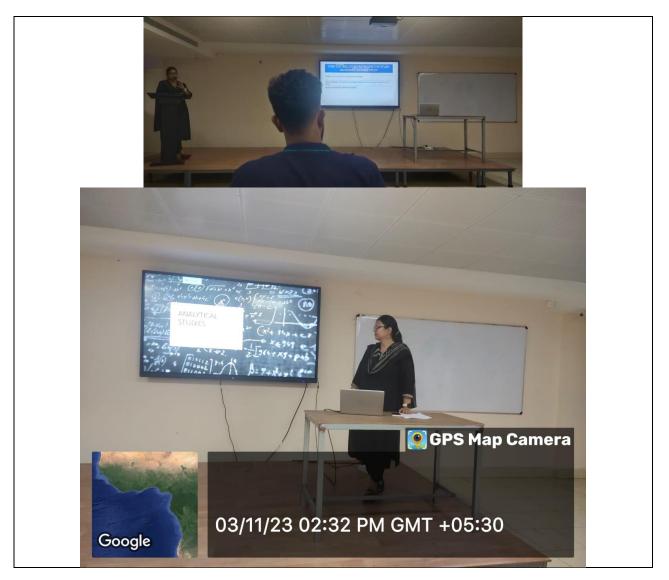

The CDE program titled "Cranio Cervico Mandibular System - Understanding its role in treating a Developing Malocclusion" took place on December 15, 2022, under the organization of the Department of Pediatrics and Preventive Dentistry. Dr. Joby Peter, the Head of the Department, delivered the lecture with the approval of the management, initiating the program in the college auditorium at 1:00 pm with a prayer song.

Dr. Joby Peter's presentation was a remarkable blend of enlightenment and high interactivity. The session featured engaging activities and exuded a palpable energy, garnering complete participation from Heads of various departments, faculties, and interns. The lecture provided fresh insights into the connection between the developing stomatognathic system and malocclusion, offering a new perspective on how the two are intricately linked.

Moderated by Dr. Deepu George Mathew and Dr. Jiss Mary George, the program reached its conclusion with a concluding note delivered by the Principal, Dr. Giju George Baby. In recognition of Dr. Joby Peter's contribution, the Principal awarded a certificate to the speaker. The event concluded with a vote of thanks from Dr. Swati R.