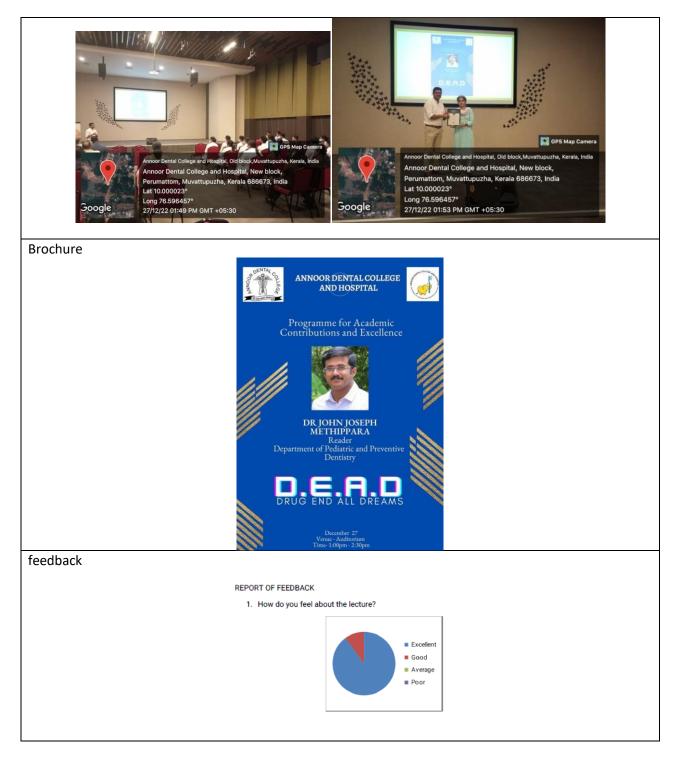

### Name of Event: PACE

|                                                | Report of event                                    |       |                                |  |  |
|------------------------------------------------|----------------------------------------------------|-------|--------------------------------|--|--|
| Date     Resource       27-12-2022     Persons |                                                    |       |                                |  |  |
| Time                                           | 01.00 PM - 02.30PM                                 | Title | D.E.A.D - DRUGS END ALL DREAMS |  |  |
| Venue                                          | Venue COLLEGE No. of<br>AUDITORIUM Participants 62 |       |                                |  |  |
| REPORT                                         |                                                    |       |                                |  |  |

The 37th session of the PACE programme, titled "D.E.A.D - DRUGS END ALL DREAMS," took place on December 27, 2022. The event was organized by the Department of Pediatrics and Preventive Dentistry and featured a talk by Dr. John Joseph, a Reader in the Department of Pediatrics and Preventive Dentistry.

program also recognized and honored award winners in both the Postgraduate and Undergraduate categories for various competitions held at regional and national levels. The closing remarks for the program were delivered by the Vice Principal, Dr. Liza George, who also presented a certificate to Dr. John Joseph for his contribution. Dr. Reshma Joseph, Senior Lecturer in the Department of Pediatrics and Preventive Dentistry, delivered the vote of thanks. The program concluded with the distribution of feedback forms to participants, and the overall feedback indicated that the program was rated as excellent and informative.