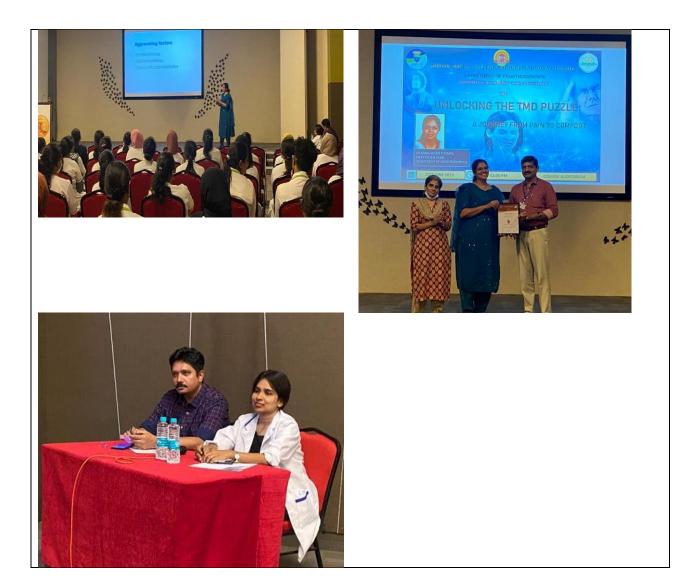

In continuation of its commitment to promoting research excellence, Annoor Dental College organized a specialized workshop on Research Methodology, Biostatistics, and Bioethics for the MDS batch 2021-22. The workshop spanned from December 13, 2022, to December 18, 2022, and was conducted by the Department of Public Health Dentistry & Oral Pathology.

### Workshop Structure:

The workshop was structured over six days, encompassing comprehensive sessions on research methodology, biostatistics, and bioethics. The program included lectures, interactive discussions, hands-on exercises, and group activities to engage and enlighten the participants.

### **Resource Persons:**

Esteemed professionals and researchers in the fields of public health dentistry, oral pathology, and advanced statistical analysis were invited as resource persons. Their expertise and real-world insights were invaluable in guiding the MDS students toward a deeper understanding of research methodologies and ethical considerations.