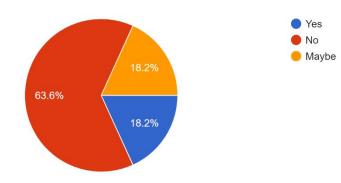

#### Logo **College name** Annoor Dental College & Hospital, Muvattupuzha **Report of event** 24<sup>th</sup> February 2023 Mr Arun K Thomas Date Resource persons 01:00 pm "PPIs – A fact sheet" Time Title T M Seethy Hall No. of 92 Venue **Participants** REPORT The interdisciplinary CDE on "PPIs – A fact sheet" was conducted on 24th February 2023, attended by faculties, postgraduates, interns and UG students of Annoor Dental College and Hospital. The Speaker was Mr Arun K Thomas and the program was organized by the Department of Pharmacology in T M Seethy Hall at 01:00 PM. The session was moderated by

Dr Andis C Joseph, HOD, Department of Pharmacology and Vineet Alex Daniel, HOD, Department Oral Medicine and Radiology. A total of 22 staffs and 70 students participated. Feedback was collected from the participants using Google Form and on an average the program was rated as excellent and informative. Dr Andis C Joseph, delivered concluding note. The