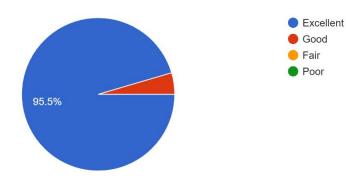

program also recognized and honored award winners in both the Postgraduate and Undergraduate categories for various competitions held at regional and national levels. The closing remarks for the program were delivered by the Vice Principal, Dr. Liza George, who also presented a certificate to Dr. John Joseph for his contribution. Dr. Reshma Joseph, Senior Lecturer in the Department of Pediatrics and Preventive Dentistry, delivered the vote of thanks. The program concluded with the distribution of feedback forms to participants, and the overall feedback indicated that the program was rated as excellent and informative.