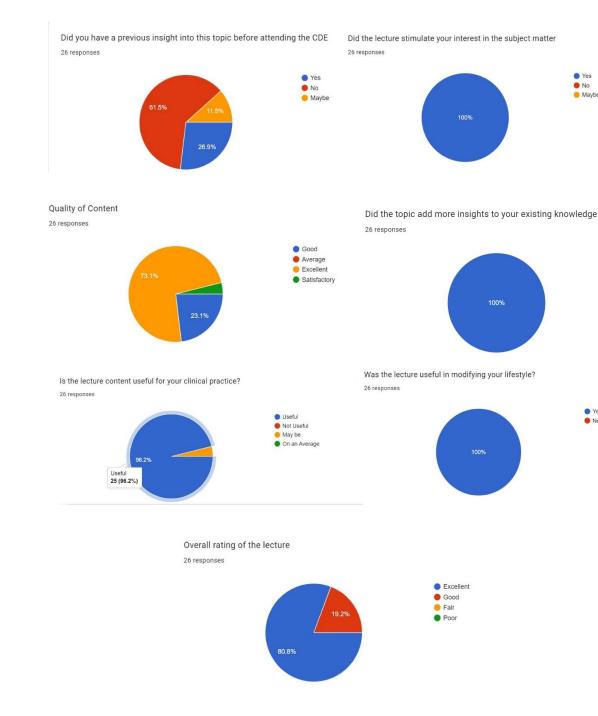

#### Logo **College name** Annoor Dental College & Hospital, Muvattupuzha **Report of event** 24<sup>th</sup> February 2023 Mr Arun K Thomas Date Resource persons 01:00 pm "PPIs – A fact sheet" Time Title T M Seethy Hall No. of 92 Venue **Participants** REPORT The interdisciplinary CDE on "PPIs – A fact sheet" was conducted on 24th February 2023, attended by faculties, postgraduates, interns and UG students of Annoor Dental College and Hospital. The Speaker was Mr Arun K Thomas and the program was organized by the Department of Pharmacology in T M Seethy Hall at 01:00 PM. The session was moderated by

Dr Andis C Joseph, HOD, Department of Pharmacology and Vineet Alex Daniel, HOD, Department Oral Medicine and Radiology. A total of 22 staffs and 70 students participated. Feedback was collected from the participants using Google Form and on an average the program was rated as excellent and informative. Dr Andis C Joseph, delivered concluding note. The