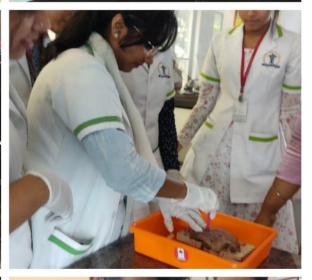

# Hands on workshop on chairside diagnostic techniques in the early oral cancer detection

| Logo  | DENTAL ST          |              | College name                       |
|-------|--------------------|--------------|------------------------------------|
|       |                    |              | Annoor Dental College & Hospital,  |
|       | As Con the String  |              | Muvattupuzha                       |
|       | 1                  | Report of ev | /ent                               |
| Date  |                    |              | Dr. Giju George Baby               |
|       |                    |              | Dr Moni Kuriakose                  |
|       | 19.03.23           | Resource     | Dr Praveen Birur N                 |
|       | 20.03.23           | persons      | Dr Sumsum Sunny                    |
|       |                    |              | Dr Deepu George Mathew             |
|       |                    |              | Dr Priya Thomas                    |
| Time  |                    |              | Hands on workshop on chairside     |
|       | 9:00 am – 5:00 pm  | Title        | diagnostic techniques in the early |
|       |                    |              | oral cancer detection              |
| Venue | College Auditorium | No. of       | 200                                |
|       |                    | Participants | 200                                |
|       |                    | REPORT of E  | /ENT                               |

A workshop on chairside diagnostic techniques for early oral cancer detection was conducted under the aegis of DHR- ICMR. The workshop was organized by the Department of Oral Pathology & Microbiology, Annoor Dental College & Hospital, Muvattupuzha. The aim of the workshop was to educate dental surgeons, postgraduates, and interns across the state about early oral cancer detection and diagnosis.

Live demonstrations on toluidine blue staining and autofluorescence with AI image interpretation was provided to all delegates. The attendees had the opportunity to gain hands-on experience in performing punch biopsies and oral brush cytology.