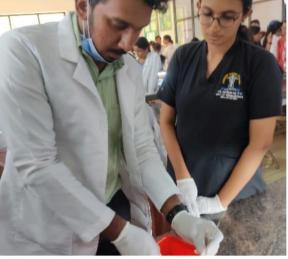

# Hands on workshop on chairside diagnostic techniques in the early oral cancer detection

| Logo  | DENTAL ST          |              | College name                       |
|-------|--------------------|--------------|------------------------------------|
|       |                    |              | Annoor Dental College & Hospital,  |
|       | As Con the String  |              | Muvattupuzha                       |
|       | 1                  | Report of ev | /ent                               |
| Date  |                    |              | Dr. Giju George Baby               |
|       |                    |              | Dr Moni Kuriakose                  |
|       | 19.03.23           | Resource     | Dr Praveen Birur N                 |
|       | 20.03.23           | persons      | Dr Sumsum Sunny                    |
|       |                    |              | Dr Deepu George Mathew             |
|       |                    |              | Dr Priya Thomas                    |
| Time  |                    |              | Hands on workshop on chairside     |
|       | 9:00 am – 5:00 pm  | Title        | diagnostic techniques in the early |
|       |                    |              | oral cancer detection              |
| Venue | College Auditorium | No. of       | 200                                |
|       |                    | Participants | 200                                |
|       |                    | REPORT of E  | /ENT                               |

Live demonstrations on toluidine blue staining and autofluorescence with AI image interpretation was provided to all delegates. The attendees had the opportunity to gain hands-on experience in performing punch biopsies and oral brush cytology.

The workshop received an overwhelming response from the dental community across the state. The attendees included dental surgeons, postgraduates, final year students and interns. The workshop provided attendees with valuable insights into the diagnosis and management of oral precancers and early cancers. The lectures by the experts shed light on the latest technological advancements and diagnostic tools for early cancer detection. Overall, the workshop was a great success, and the attendees left with a better understanding of oral cancer diagnosis and management.