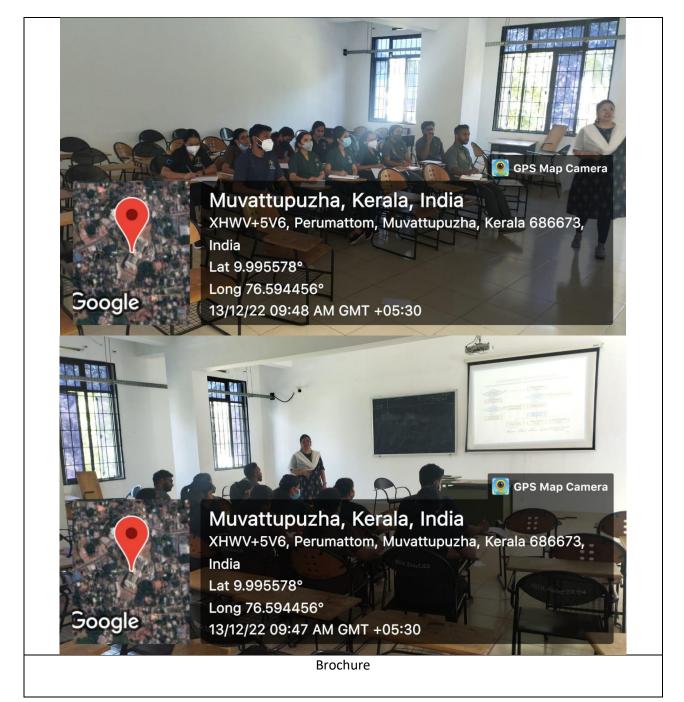

### **REPORT OF EVENT**

| Date                                                         | 13-12- 2022- 18.12.22 | Resource<br>persons | Dr Pooja Latti<br>Dr Deepu George Mathew<br>Dr Priya Thomas |  |
|--------------------------------------------------------------|-----------------------|---------------------|-------------------------------------------------------------|--|
| Time                                                         | 1pm- 2:30 pm          | Title               | Research Methodology & Bioethics                            |  |
| Venue     Lecture Hall III     No. of<br>Participants     17 |                       | 17                  |                                                             |  |
| REPORT                                                       |                       |                     |                                                             |  |

In continuation of its commitment to promoting research excellence, Annoor Dental College organized a specialized workshop on Research Methodology, Biostatistics, and Bioethics for the MDS batch 2021-22. The workshop spanned from December 13, 2022, to December 18, 2022, and was conducted by the Department of Public Health Dentistry & Oral Pathology.