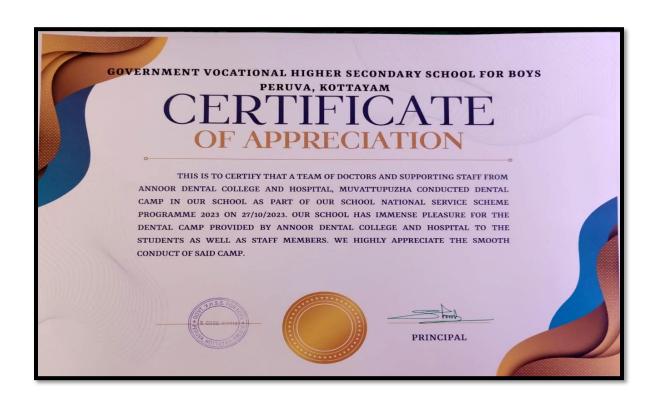

UNNIKKORU MUTHAM scheme of Ernakulum District Panchayath has been inaugurated on 11.02.23 at GHS Mamalakandom by Honorable District Panchayath president Sri: Ullas Thomas. The meeting was presided by Smt:Kanthi Vellakkayan Honorable Kuttampuzha Grama Panchayath President. Health card distribution was done by Smt: Sanitha Rahim Honorable Ernakulum District Panchayath Vice president. The medical screening camp and inaugural function was attended by around 350 people from tribal communities. The camp could provide medical checkup, medicines, dental checkup, dental procedures, issuing health card. Providing counseling to children and parents belonging to scheduled tribe families residing in interior areas of Kuttampuzha Grama Panchayath. The door delivery of health services to the most backward sections of our society was successfully done with the active and dedicated services of doctors and supporting staffs of your esteemed organization. We would like to officially thank the management and doctors and supporting staffs for providing service voluntarily. Hoping to continue associating with you for future tribal related activities.