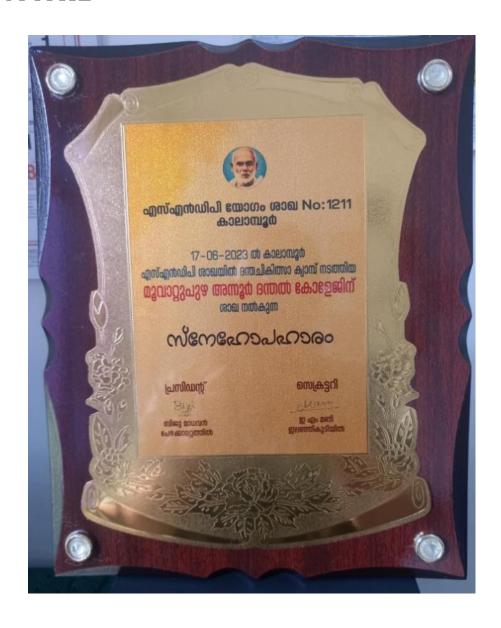

#### 3.4.3 Number of awards and recognitions received for extension and outreach activities from Government / other recognized bodies during the last year 2022-23

UNNIKKORU MUTHAM scheme of Ernakulum District Panchayath has been inaugurated on 11.02.23 at GHS Mamalakandom by Honorable District Panchayath president Sri: Ullas Thomas. The meeting was presided by Smt:Kanthi Vellakkayan Honorable Kuttampuzha Grama Panchayath President. Health card distribution was done by Smt: Sanitha Rahim Honorable Ernakulum District Panchayath Vice president. The medical screening camp and inaugural function was attended by around 350 people from tribal communities. The camp could provide medical checkup, medicines, dental checkup, dental procedures, issuing health card. Providing counseling to children and parents belonging to scheduled tribe families residing in interior areas of Kuttampuzha Grama Panchayath. The door delivery of health services to the most backward sections of our society was successfully done with the active and dedicated services of doctors and supporting staffs of your esteemed organization. We would like to officially thank the management and doctors and supporting staffs for providing service voluntarily. Hoping to continue associating with you for future tribal related activities.

Thanking you

TRIBAL DEVELOPMENT OFFICER

Recognized by the Dental Council of India, New Delhi, Affiliated to Kerala University of Health Sciences & Recognized by Govt. of India

Dr Anjo Jimmy
President
IDA Chalakudy
8-3-2023
Dr Giju George Baby
Principal