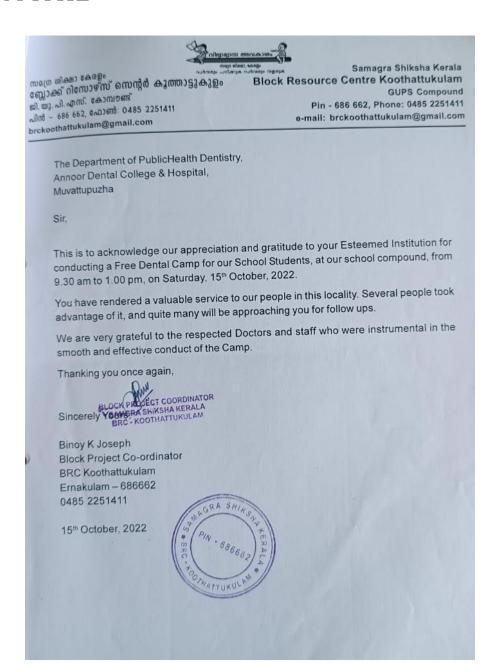

Recognized by the Dental Council of India, New Delhi, Affiliated to Kerala University of Health Sciences & Recognized by Govt. of India

OFFICE OF THE ERNAKULAM DISTRICT TRIBAL DEVELOPMENT OFFICER
Mini Civil Station, Mudavoor P.O., Muvattupuzha - 686669

Tel.: 0485-2814987, 2970337, E-Mail: mvtptdo@gmail.com

Date: 17/02/2023

FROM

Tribal Development Officer Muvattupuzha

TC

The Principal Anoor Dental College Moovattupuzha

Sir,

SUB: STDD-"UNNIKKORU MUTHAM" project implementation regarding.

UNNIKKORU MUTHAM scheme of Ernakulum District Panchayath has been inaugurated on 11.02.23 at GHS Mamalakandom by Honorable District Panchayath president Sri: Ullas Thomas. The meeting was presided by Smt:Kanthi Vellakkayan Honorable Kuttampuzha Grama Panchayath President. Health card distribution was done by Smt: Sanitha Rahim Honorable Ernakulum District Panchayath Vice president. The medical screening camp and inaugural function was attended by around 350 people from tribal communities. The camp could provide medical checkup, medicines, dental checkup, dental procedures, issuing health card. Providing counseling to children and parents belonging to scheduled tribe families residing in interior areas of Kuttampuzha Grama Panchayath. The door delivery of health services to the most backward sections of our society was successfully done with the active and dedicated services of doctors and supporting staffs of your esteemed organization. We would like to officially thank the management and doctors and supporting staffs for providing service voluntarily. Hoping to continue associating with you for future tribal related activities.

Thanking you

TRIBAL DEVELOPMENT OFFICER

Recognized by the Dental Council of India, New Delhi, Affiliated to Kerala University of Health Sciences & Recognized by Govt. of India

Dr Anjo Jimmy
President
IDA Chalakudy
8-3-2023
Dr Giju George Baby
Principal