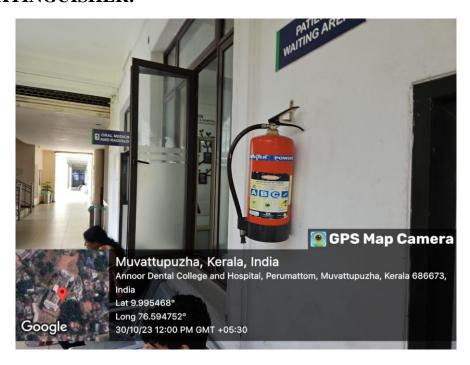

#### FIRE EXTINGUISHER:

Recognized by the Dental Council of India, New Delhi, Affiliated to Kerala University of Health Sciences & Recognized by Govt. of India