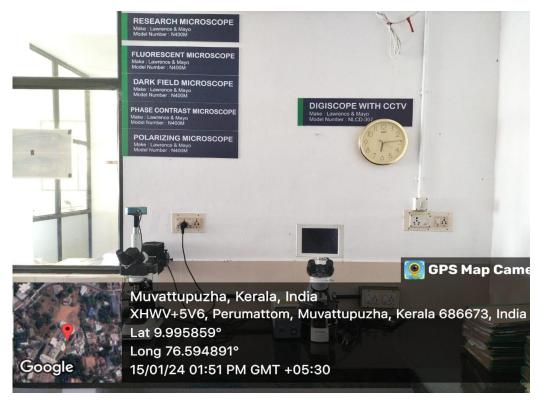

#### **RESEARCH FACILITIES**

Recognized by the Dental Council of India, New Delhi, Affiliated to Kerala University of Health Sciences & Recognized by Govt. of India

Microbiology Lab

Recognized by the Dental Council of India, New Delhi, Affiliated to Kerala University of Health Sciences & Recognized by Govt. of India