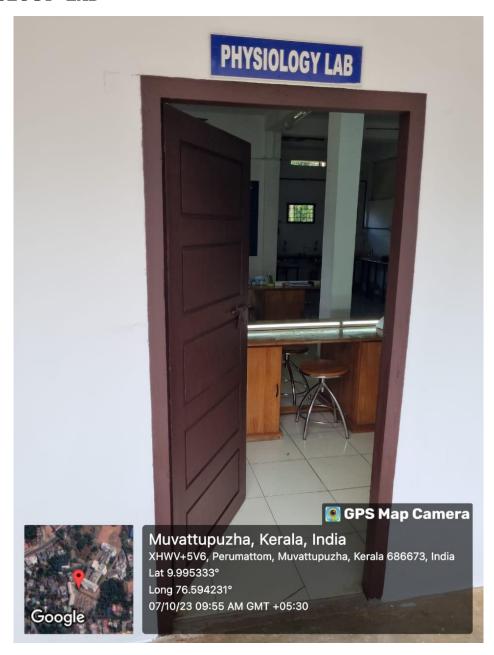

#### PHYSIOLOGY -LAB

Recognized by the Dental Council of India, New Delhi, Affiliated to Kerala University of Health Sciences & Recognized by Govt. of India