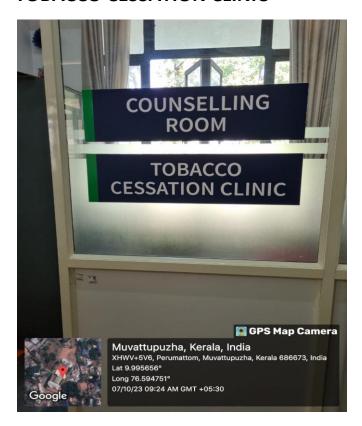

#### **TOBACCO CESSATION CLINIC**

Recognized by the Dental Council of India, New Delhi, Affiliated to Kerala University of Health Sciences & Recognized by Govt. of India