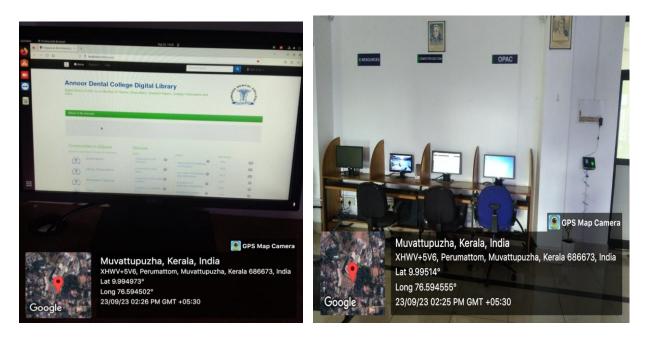

## 4.3.1 Library is automated using Integrated Library Management System (ILMS)

### TO WHOMSOEVER IT MAY CONCERN

This is to certify that; the Library is automated using Integrated Library Management System (ILMS)

PRINCIPAL

Recognized by the Dental Council of India, New Delhi, Affiliated to Kerala University of Health Sciences & Recognized by Govt. of India