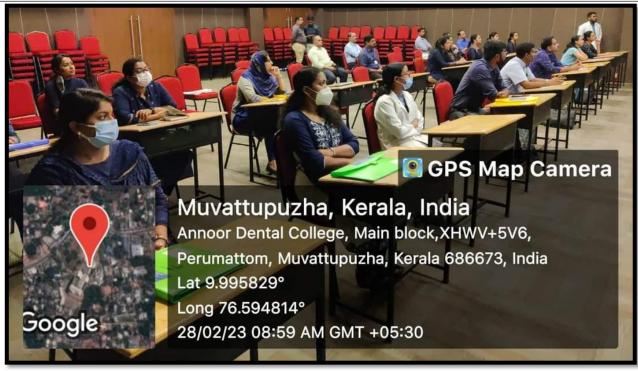

#### REPORT

The department of Orthodontics & Dentofacial Orthopedics, Annoor Dental College organized an **Interdisciplinary CDE Program- "Psychology and US"** on 03<sup>rd</sup> November 2022 at 1.00 PM. A total of 60 participants attended the program which included undergraduates, postgraduates, Interns, and Teaching faculty. The session began with a prayer song followed by a welcome speech by Dr. Monisha.J The moderators of the session were Dr Jose Paul, Professor & Head of Department of Periodontics along with Dr. Pradeep Philip George, Professor, Department of Orthodontics.

Dr Jose Paul introduced the speaker for the day, Dr. Gopikrishnan S.

Various clinically relevant aspects such as the psychological aspects of doctors and patients and the ways of managing them were elaborated.

The session was followed by a valedictory function during which the Principal Dr.Giju George Baby awarded Dr.Gopikrishanan S with an appreciation certificate. The CDE program concluded with a vote of thanks by Dr Gejo Johns.