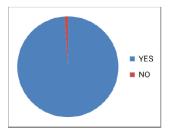

the management.

The lecture delivered by Dr.JobyPeter, was very enlightening and highly interactive. The Session had interesting activities and was full of energy. He conveyed various opportunities that a dentist can pursue after BDS/MDS effortlessly.

There was active participation from the participants throughout the programme. A total of 56 delegates participated in the programme.

Feedback form was distributed to the participants and overall, the programme was rated as excellent and informative.















Recognized by the Dental Council of India, New Delhi, Affiliated to Kerala University of Health Sciences & Recognized by Govt. of India

1. How do you feel about the lecture?



2. Did the lecture satisfy the objectives of the topic?



3. Whether the lecture was interactive?



4. Overall rating of the lecture



**List of Participants** 





Recognized by the Dental Council of India, New Delhi, Affiliated to Kerala University of Health Sciences & Recognized by Govt. of India

## ANNOOR DENTAL COLLEGE & HOPSITAL MUVATTUPUZHA

**BDS ORIENTATION 2022-23 BATCH** 

**List of Students** 

| SI<br>No | Name                      | Signature