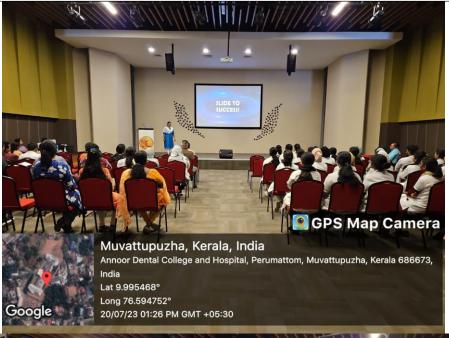

#### REPORT

The department of Orthodontics & Dentofacial Orthopedics, Annoor Dental College organized an **Interdisciplinary CDE Program- "Psychology and US"** on 03<sup>rd</sup> November 2022 at 1.00 PM. A total of 60 participants attended the program which included undergraduates, postgraduates, Interns, and Teaching faculty. The session began with a prayer song followed by a welcome speech by Dr. Monisha.J The moderators of the session were Dr Jose Paul, Professor & Head of Department of Periodontics along with Dr. Pradeep Philip George, Professor, Department of Orthodontics.