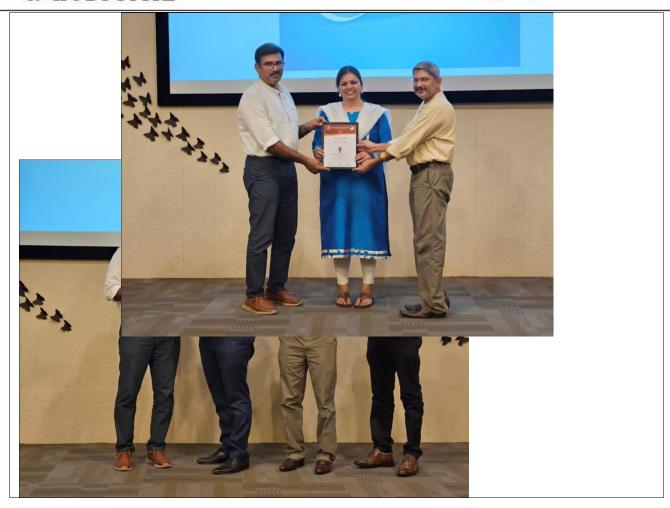

The session was followed by a valedictory function during which the Principal Dr.Giju George Baby awarded Dr.Gopikrishanan S with an appreciation certificate. The CDE program concluded with a vote of thanks by Dr Gejo Johns.