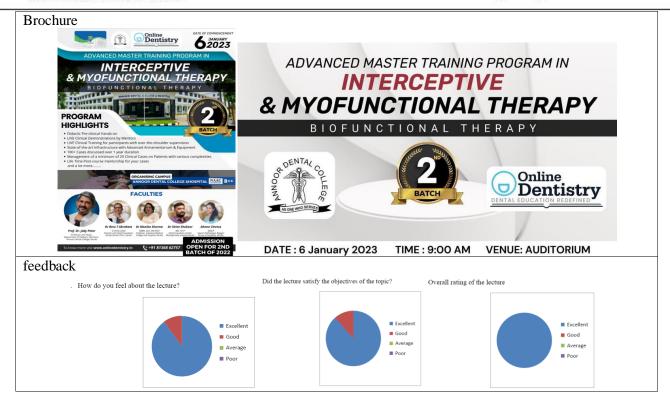

# ANNOOR DENTAL COLLEGE AND HOSPITAL MUVATTUPUZHA

#### DEPARTMENT OF ORTHODONTICS & DENTOFACIAL ORTHOPAEDICS

**Interdisciplinary CDE Program** 

on

## **PSYCHOLOGY**

and

US

**Dr. Gopikrishnan**Professor & Head
Department of Orthodontics

03/11/2022 1:00 PM Lecture Hall 4

Recognized by the Dental Council of India, New Delhi, Affiliated to Kerala University of Health Sciences & Recognized by Govt. of India