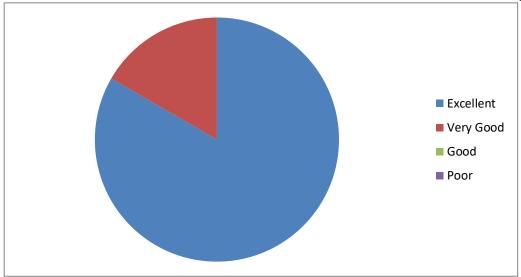

#### Was the lecture interactive and interesting?

Recognized by the Dental Council of India, New Delhi, Affiliated to Kerala University of Health Sciences & Recognized by Govt. of India