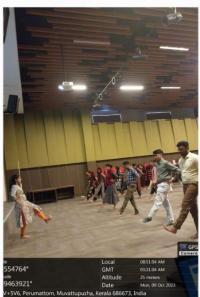

#### REPORT

The department of Orthodontics & Dentofacial Orthopedics, Annoor Dental College organized an **Interdisciplinary CDE Program- "Psychology and US"** on 03<sup>rd</sup> November 2022 at 1.00 PM. A total of 60 participants attended the program which included undergraduates, postgraduates, Interns, and Teaching faculty. The session began with a prayer song followed by a welcome speech by Dr. Monisha.J The moderators of the session were Dr Jose Paul, Professor & Head of Department of Periodontics along with Dr. Pradeep Philip George, Professor, Department of Orthodontics.

Dr Jose Paul introduced the speaker for the day, Dr. Gopikrishnan S.

Various clinically relevant aspects such as the psychological aspects of doctors and patients and the ways of managing them were elaborated.

The session was followed by a valedictory function during which the Principal Dr.Giju George Baby awarded Dr.Gopikrishanan S with an appreciation certificate. The CDE program concluded with a vote of thanks by Dr Gejo Johns.