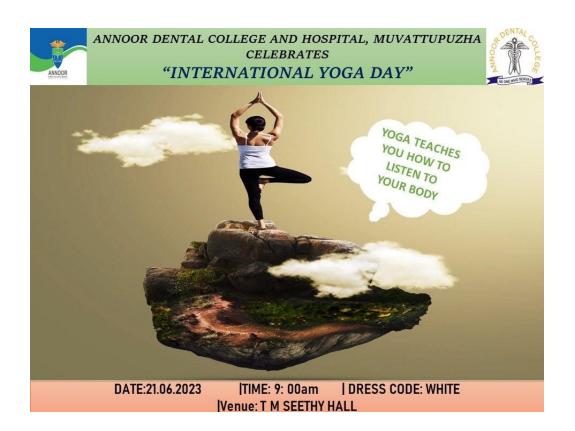

d in T.M.Seethy Hall at 9AM. The physical education director **Dr. CebyGeorge**, along with **Dr. Jeslin James** and **Dr. sruthi** gave a detailed introduction to the yoga practices and their benefits across all walks of life. They demonstrated the different Asanas which were clearly explained about their functions and utility.

The programme was attended by the Principal of the institution Dr. Giju Baby George and all the staff members. The students showed great enthusiasm in participating and doing the asanas with much eagerness. The students from the first year to final year, the interns and the post graduates participated in the programme and ere really benefitted from the yoga class taken by the enthusiastic faculty comprising of Dr. Ceby, Dr, Jeslin and Dr. Sruthi.























Recognized by the Dental Council of India, New Delhi, Affiliated to Kerala University of Health Sciences & Recognized by Govt. of India

### **List of Participants**

#### S NO NAME

- 1. AdheendraAjithKallungal
- 2. Akbar Shaji
- 3. Aleesha Maria Saju
- 4. Anjaly P Rajesh
- 5. AnjanajithKv
- 6. Anna Maria Pc
- 7. AthulyaJyothi
- 8. BhebaSasi
- 9. CinjuSijo
- 10. Deepthy Mary Agnes
- 11. Eva Merlyn Shaji
- 12. FarhaFathima
- 13. FidaFathima
- 14. GayathriKn
- 15. Gopika D Nair
- 16. Gopika Mb
- 17. Gouri S
- 18. Gouri Prakash
- 19. Greeshma G Ramachandran
- 20. Hisna M
- 21. Krishna Pradeep
- 22. Lakshmi Devi R
- 23. Lakshmi R Madhu
- 24. Lipna S
- 25. MashooqaNasreen U
- 26. Miya Joy
- 27. Mizba Kamal
- 28. Mohammed Fathah
- 29. Nandini Ks
- 30. NavyaSajeev
- 31. Nikhitha P
- 32. Pr