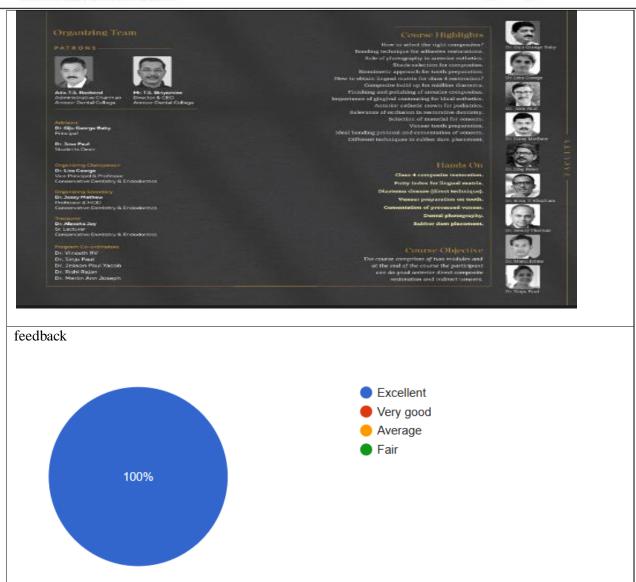

Dr. Sinju Paul spoke on rubber dam application. Dr. Joby Peter, HOD, Pedodontics & preventive dentistry gave a lectureon Anterior esthetic crown for pediatric patients. Lecture on impression techniques was given Dr. Manu Johns, Reader, Dept of Prosthodontics. Didactic lectures on bonding protocol for veneers and bleaching techniques were conducted by Dr. Liza George. A self assessment session was conducted after the informative lectures and hands-on.





Recognized by the Dental Council of India, New Delhi, Affiliated to Kerala University of Health Sciences & Recognized by Govt. of India



10/10/23 10:28 AM GMT +05:30











Recognized by the Dental Council of India, New Delhi, Affiliated to Kerala University of Health Sciences & Recognized by Govt. of India



Brochure



















Recognized by the Dental Council of India, New Delhi, Affiliated to Kerala University of Health Sciences & Recognized by Govt. of India

### **CIRCULAR**



### ANNOOR DENTAL COLLEGE & HOSPITAL



Recognized by the Dental Council of India, New De Affiliated to Kerala University of Health Sciences & Recognized by Govt. of India

#### CIRCULAR

Sub.: Hands on Workshop on Smile Creation

No.: 756 Date 09.09.2023

All are informed that The Department of Conservative Dentistry is organising a Hands on Workshop on Smile Creation Module 2 on 10.10.2023 (Tuesday) & 11.10.2023 (Wednesday) at 08.30 am in the LH-4. All Teaching staff, Interns and Post Graduates are cordially invited for the program.

The Program schedule is attached herewith for your reference.

HODs are requested to make alter