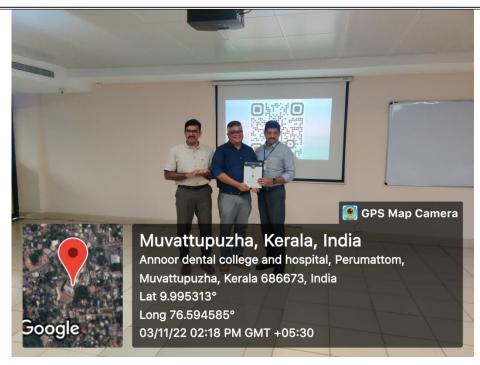

The session was followed by a valedictory function during which the Principal Dr.Giju George Baby awarded Dr.Gopikrishanan S with an appreciation certificate. The CDE program concluded with a vote of thanks by Dr Gejo Johns.