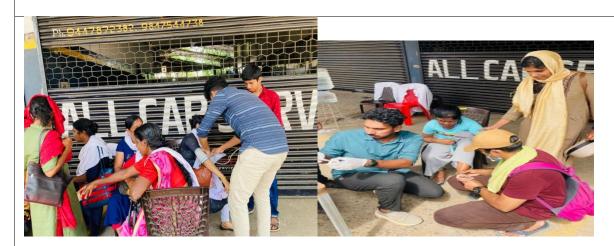

------|-------|--|
| Time   | -                     | Title               | KOODE |  |
| Venue  | Front gate of college | No. of              | 41    |  |
|        |                       | <b>Participants</b> | +1    |  |
| DEDODT |                       |                     |       |  |

#### REPORT

- First aid treatments were provided for the pilgrims who walked from kolenchery to kothamangalam as part of kanni 20 perunnal. The aid was provided in front of the college gate from morning 8.00AM to 6.00PM. Almost 200 pilgrims were provided with necessary facilities. The entire responsibility was taken up by the interns (Batch 2017-18). This was the first of its kind carried out by the institution.
- Band aids, water, healthcheckup and rest area were given to ease their pilgrimage walk.







Recognized by the Dental Council of India, New Delhi, Affiliated to Kerala University of Health Sciences & Recognized by Govt. of India









# ANNOOR DENTAL COLLEGE & HOSPITAL

MUVATTUPUZHA









Recognized by the Dental Council of India, New Delhi, Affiliated to Kerala University of Health Sciences & Recognized by Govt. of India

### **List of Participants**

| SNO | NAME                 |
|-----|----------------------|
| 1.  | AathiraMenon         |
| 2.  | Abhirami A J         |
| 3.  | Afra Noor Salma      |
| 4.  | Aishwarya Krishnan K |
| 5.  | Aiswarya Raj         |
| 6.  | Alida Mathew         |
| 7.  | Amina Farhana        |
| 8.  | Anitta Mary John     |
| Ω   | ArdraSaiiman         |

- 9. ArdraSajimon 10. Arsha Prasad Athul T P 11.
- 12. Devu S E. R Roshna 13. 14.