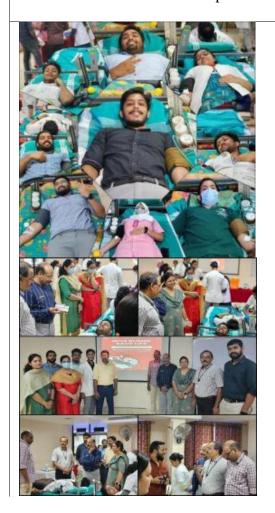

#### REPORT

The department of Orthodontics & Dentofacial Orthopedics, Annoor Dental College organized an **Interdisciplinary CDE Program- "Psychology and US"** on 03<sup>rd</sup> November 2022 at 1.00 PM. A total of 60 participants attended the program which included undergraduates, postgraduates, Interns, and Teaching faculty. The session began with a prayer song followed by a welcome speech by Dr. Monisha.J The moderators of the session were Dr Jose Paul, Professor & Head of Department of Periodontics along with Dr. Pradeep Philip George, Professor, Department of Orthodontics.

The session was followed by a valedictory function during which the Principal Dr.Giju George Baby awarded Dr.Gopikrishanan S with an appreciation certificate. The CDE program concluded with a vote of thanks by Dr Gejo Johns.