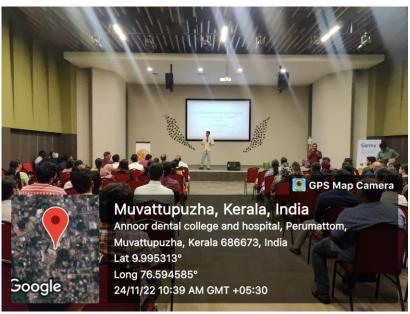

#### REPORT

The department of Orthodontics & Dentofacial Orthopedics, Annoor Dental College organized an **Interdisciplinary CDE Program- "Psychology and US"** on 03<sup>rd</sup> November 2022 at 1.00 PM. A total of 60 participants attended the program which included undergraduates, postgraduates, Interns, and Teaching faculty. The session began with a prayer song followed by a welcome speech by Dr. Monisha.J The moderators of the session were Dr Jose Paul, Professor & Head of Department of Periodontics along with Dr. Pradeep Philip George, Professor, Department of Orthodontics.

The session was followed by a valedictory function during which the Principal Dr.Giju George Baby awarded Dr.Gopikrishanan S with an appreciation certificate. The CDE program concluded with a vote of thanks by Dr Gejo Johns.