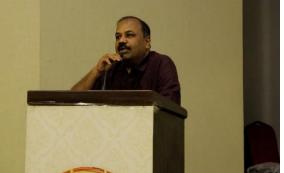

#### REPORT

The department of Orthodontics & Dentofacial Orthopedics, Annoor Dental College organized an **Interdisciplinary CDE Program- "Psychology and US"** on 03<sup>rd</sup> November 2022 at 1.00 PM. A total of 60 participants attended the program which included undergraduates, postgraduates, Interns, and Teaching faculty. The session began with a prayer song followed by a welcome speech by Dr. Monisha.J The moderators of the session were Dr Jose Paul, Professor & Head of Department of Periodontics along with Dr. Pradeep Philip George, Professor, Department of Orthodontics.

Dr Jose Paul introduced the speaker for the day, Dr. Gopikrishnan S.

Various clinically relevant aspects such as the psychological aspects of doctors and patients and the ways of managing them were elaborated.