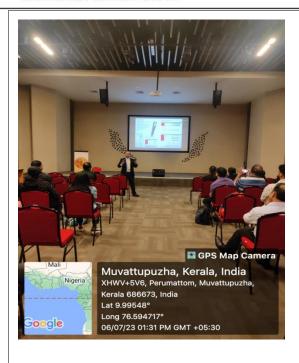

#### REPORT OF EVENT

| Date  | 03.11.2022      | Resource persons       | Dr Gopikrishnan S |  |  |
|-------|-----------------|------------------------|-------------------|--|--|
| Time  | 1.00 PM         | Title                  | Psychology and US |  |  |
| Venue | Lecture hall IV | No. of<br>Participants | 60                |  |  |
|       | PEROPT          |                        |                   |  |  |

#### REPORT

The department of Orthodontics & Dentofacial Orthopedics, Annoor Dental College organized an **Interdisciplinary CDE Program- "Psychology and US"** on 03<sup>rd</sup> November 2022 at 1.00 PM. A total of 60 participants attended the program which included undergraduates, postgraduates, Interns, and Teaching faculty. The session began with a prayer song followed by a welcome speech by Dr. Monisha.J The moderators of the session were Dr Jose Paul, Professor & Head of Department of Periodontics along with Dr. Pradeep Philip George, Professor, Department of Orthodontics.