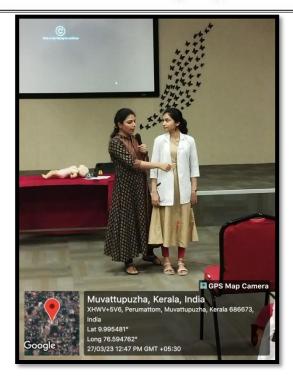

#### REPORT

The department of Orthodontics & Dentofacial Orthopedics, Annoor Dental College organized an **Interdisciplinary CDE Program- "Psychology and US"** on 03<sup>rd</sup> November 2022 at 1.00 PM. A total of 60 participants attended the program which included undergraduates, postgraduates, Interns, and Teaching faculty. The session began with a prayer song followed by a welcome speech by Dr. Monisha.J The moderators of the session were Dr Jose Paul, Professor & Head of Department of Periodontics along with Dr. Pradeep Philip George, Professor, Department of Orthodontics.

Dr Jose Paul introduced the speaker for the day, Dr. Gopikrishnan S.

Various clinically relevant aspects such as the psychological aspects of doctors and patients and the ways of managing them were elaborated.

The session was followed by a valedictory function during which the Principal Dr.Giju George Baby awarded Dr.Gopikrishanan S with an appreciation certificate. The CDE program concluded with a vote of thanks by Dr Gejo Johns.