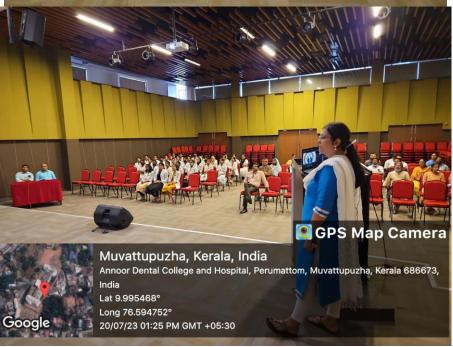

#### REPORT

The department of Orthodontics & Dentofacial Orthopedics, Annoor Dental College organized an **Interdisciplinary CDE Program- "Psychology and US"** on 03<sup>rd</sup> November 2022 at 1.00 PM. A total of 60 participants attended the program which included undergraduates, postgraduates, Interns, and Teaching faculty. The session began with a prayer song followed by a welcome speech by Dr. Monisha.J The moderators of the session were Dr Jose Paul, Professor & Head of Department of Periodontics along with Dr. Pradeep Philip George, Professor, Department of Orthodontics.

The session was followed by a valedictory function during which the Principal Dr.Giju George Baby awarded Dr.Gopikrishanan S with an appreciation certificate. The CDE program concluded with a vote of thanks by Dr Gejo Johns.