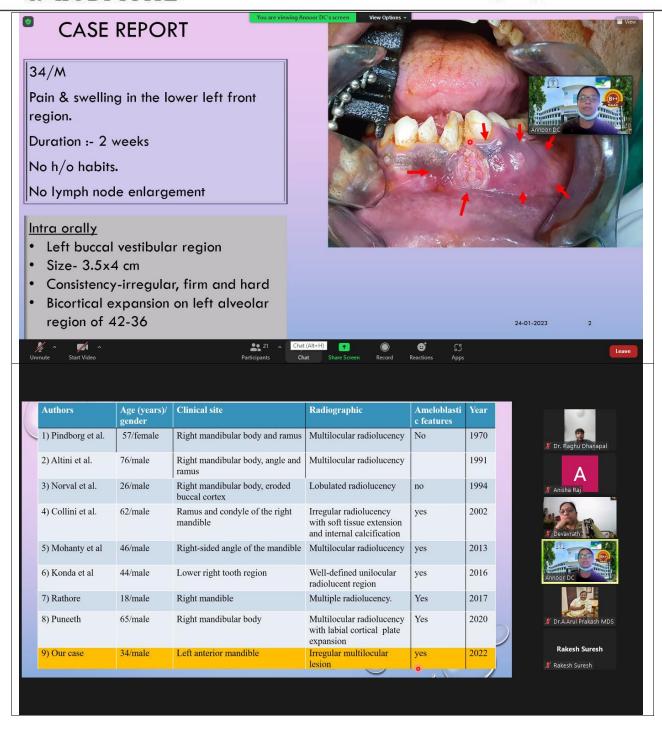

#### REPORT

The department of Orthodontics & Dentofacial Orthopedics, Annoor Dental College organized an **Interdisciplinary CDE Program- "Psychology and US"** on 03<sup>rd</sup> November 2022 at 1.00 PM. A total of 60 participants attended the program which included undergraduates, postgraduates, Interns, and Teaching faculty. The session began with a prayer song followed by a welcome speech by Dr. Monisha.J The moderators of the session were Dr Jose Paul, Professor & Head of Department of Periodontics along with Dr. Pradeep Philip George, Professor, Department of Orthodontics.

Dr Jose Paul introduced the speaker for the day, Dr. Gopikrishnan S.

Various clinically relevant aspects such as the psychological aspects of doctors and patients and the ways of managing them were elaborated.

The session was followed by a valedictory function during which the Principal Dr.Giju George Baby awarded Dr.Gopikrishanan S with an appreciation certificate. The CDE program concluded with a vote of thanks by Dr Gejo Johns.