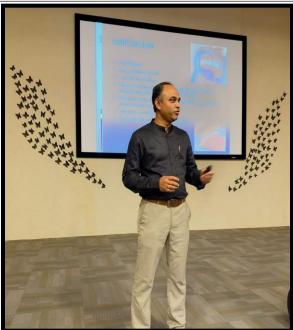

#### REPORT

The department of Orthodontics & Dentofacial Orthopedics, Annoor Dental College organized an **Interdisciplinary CDE Program- "Psychology and US"** on 03<sup>rd</sup> November 2022 at 1.00 PM. A total of 60 participants attended the program which included undergraduates, postgraduates, Interns, and Teaching faculty. The session began with a prayer song followed by a welcome speech by Dr. Monisha.J The moderators of the session were Dr Jose Paul, Professor & Head of Department of Periodontics along with Dr. Pradeep Philip George, Professor, Department of Orthodontics.

Dr Jose Paul introduced the speaker for the day, Dr. Gopikrishnan S.

Various clinically relevant aspects such as the psychological aspects of doctors and patients and the ways of managing them were elaborated.