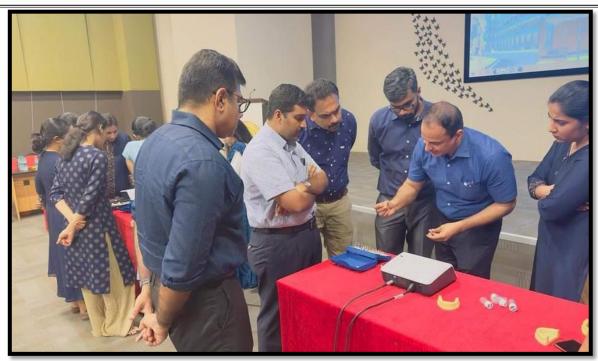

#### REPORT

The department of Orthodontics & Dentofacial Orthopedics, Annoor Dental College organized an **Interdisciplinary CDE Program- "Psychology and US"** on 03<sup>rd</sup> November 2022 at 1.00 PM. A total of 60 participants attended the program which included undergraduates, postgraduates, Interns, and Teaching faculty. The session began with a prayer song followed by a welcome speech by Dr. Monisha.J The moderators of the session were Dr Jose Paul, Professor & Head of Department of Periodontics along with Dr. Pradeep Philip George, Professor, Department of Orthodontics.

Dr Jose Paul introduced the speaker for the day, Dr. Gopikrishnan S.

Various clinically relevant aspects such as the psychological aspects of doctors and patients and the ways of managing them were elaborated.