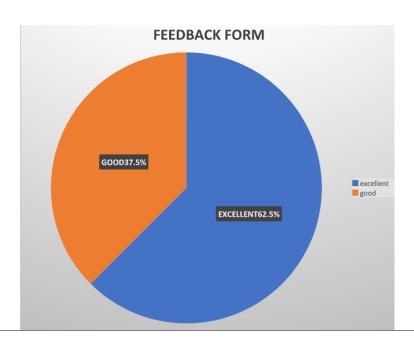

### Was the lecture appropriate in content?

#### Was the lecture interactive and interesting?

Recognized by the Dental Council of India, New Delhi, Affiliated to Kerala University of Health Sciences & Recognized by Govt. of India

#### Did the lecture satisfy the objective of the topic?

#### **Overall rating of lecture**

**List of Participants** 

Recognized by the Dental Council of India, New Delhi, Affiliated to Kerala University of Health Sciences & Recognized by Govt. of India