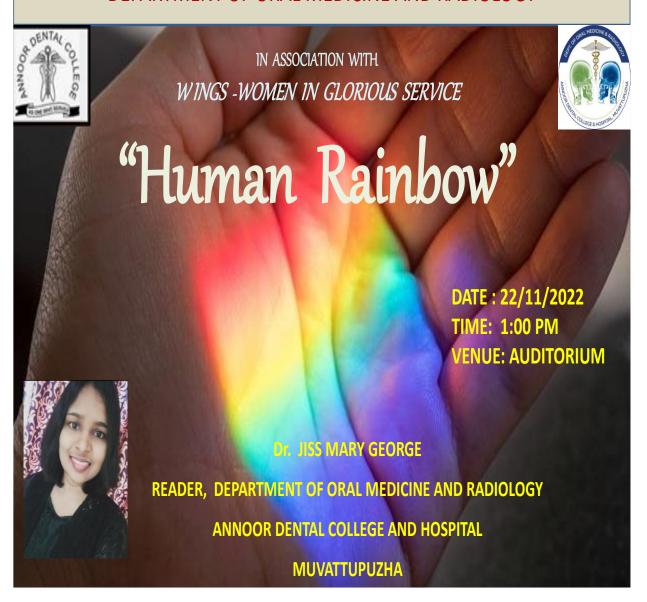

ept. of Oral Medicine & Radiology, Annoor Dental College & Hospital, Muvattupuzha. The lecture was on the Topic "**Human Rainbow**" The lecture was found to be very informative and enlightening and it added a new dimension on the perception of Gender roles and differences. Over 150 participants attended the program. The Undergraduate and Post Graduate students enormously benefited and gave excellent feedback about the program. The speaker was awarded for the lecture. The program was highly informative and was a very successful one.

Photos















Recognized by the Dental Council of India, New Delhi, Affiliated to Kerala University of Health Sciences & Recognized by Govt. of India

# PROGRAMME FOR ACADEMIC CONTRIBUTIONS & EXCELLENCE (PACE) DEPARTMENT OF ORAL MEDICINE AND RADIOLOGY



#### LIST OF PARTICIPANTS

|      |                     | O          |
|------|---------------------|------------|
| S No | STAFFS              | DEPARTMENT |
| 1.   | Dr Giju George baby | OMR        |
| 2.   | Dr Gopikrishnan     | ortho      |





| 3.  | Dr Pooja Latti  | PHD              |
|-----|-----------------|------------------|
| 4.  | Dr Vineetalex   | OMR              |
| 5.  | Dr Joby peter   | pedo             |
| 6.  | Dr Renju        | OMR              |
| 7.  | Dr Navami Ashok | PHD              |
| 8.  | Dr saliha       | PHYSIOLOGY       |
| 9.  | Remya AR        | PHYSIOLOGY       |
| 10. | Suvarna         | ANATOMY          |
| 11. | Aneena          | BIOCHEMISTR<br>Y |
| 12. | Raji C          | ANATOMY          |
| 13. | Dr Gejo         | ORTHO            |
| 14.