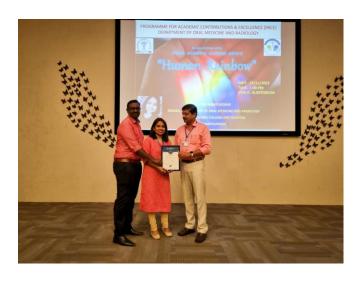

The session was followed by a valedictory function during which the Principal Dr.Giju George Baby awarded Dr.Gopikrishanan S with an appreciation certificate. The CDE program concluded with a vote of thanks by Dr Gejo Johns.