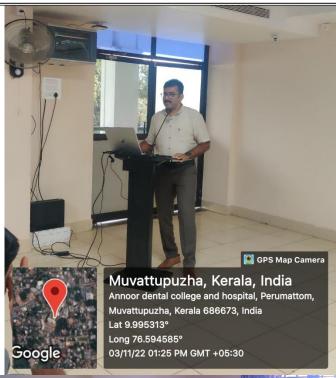

#### REPORT OF EVENT

| Date  | 03.11.2022      | Resource persons       | Dr Gopikrishnan S |  |  |
|-------|-----------------|------------------------|-------------------|--|--|
| Time  | 1.00 PM         | Title                  | Psychology and US |  |  |
| Venue | Lecture hall IV | No. of<br>Participants | 60                |  |  |
|       | PEROPT          |                        |                   |  |  |

#### REPORT

The department of Orthodontics & Dentofacial Orthopedics, Annoor Dental College organized an **Interdisciplinary CDE Program- "Psychology and US"** on 03<sup>rd</sup> November 2022 at 1.00 PM. A total of 60 participants attended the program which included undergraduates, postgraduates, Interns, and Teaching faculty. The session began with a prayer song followed by a welcome speech by Dr. Monisha.J The moderators of the session were Dr Jose Paul, Professor & Head of Department of Periodontics along with Dr. Pradeep Philip George, Professor, Department of Orthodontics.