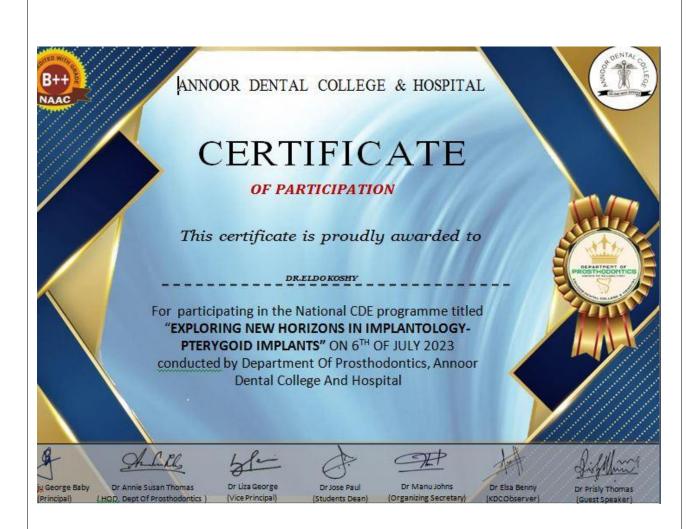

| Pg                     |  |
| 45             | Dr.Ajna Aysha                    | Pg                     |  |
| 46             | Dr.Ajia Aysia  Dr.Brijit Paulson | Pg                     |  |
| 70             | ÿ                                | Pg                     |  |
| 17             | Lir Anoch Lico Loca              |                        |  |
| 47             | Dr. Anoob Geo Jose               |                        |  |
| 47<br>48<br>49 | Dr.Mary Dr.Midhun                | Pg<br>Pg               |  |





| 51 | Dr.Sathyabhama    | Pg           |
|----|-------------------|--------------|
| 52 | Dr.Sethuleshmi    | Pg           |
| 53 | Dr.Byju Paul      | HOD          |
| 54 | Dr. Ananth Pratap | Snr Lecturer |
| 55 | Dr.Faiz           | MDS Prostho  |





















Recognized by the Dental Council of India, New Delhi, Affiliated to Kerala University of Health Sciences & Recognized by Govt. of India

## **EMPLOYABILITY SKILL DEVELOPMENT**





Recognized by the Dental Council of India, New Delhi, Affiliated to Kerala University of Health Sciences & Recognized by Govt. of India

#### REPORT OF EVENT

| Date  | 28th Feb 2023 to March 2nd 2023. | Resource persons    | Dr Jose Paul, Dr Johnson Prakash<br>D'Lima, DrSenny Thomas<br>Parackal                                                                                                                                                                    |
|-------|----------------------------------|---------------------|-----------------------------------------------------------------------------