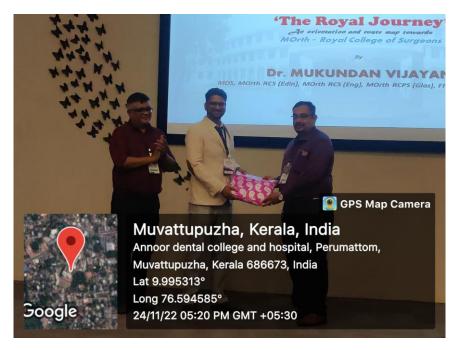

#### REPORT

The department of Orthodontics & Dentofacial Orthopedics, Annoor Dental College organized an **Interdisciplinary CDE Program- "Psychology and US"** on 03<sup>rd</sup> November 2022 at 1.00 PM. A total of 60 participants attended the program which included undergraduates, postgraduates, Interns, and Teaching faculty. The session began with a prayer song followed by a welcome speech by Dr. Monisha.J The moderators of the session were Dr Jose Paul, Professor & Head of Department of Periodontics along with Dr. Pradeep Philip George, Professor, Department of Orthodontics.

The session was followed by a valedictory function during which the Principal Dr.Giju George Baby awarded Dr.Gopikrishanan S with an appreciation certificate. The CDE program concluded with a vote of thanks by Dr Gejo Johns.