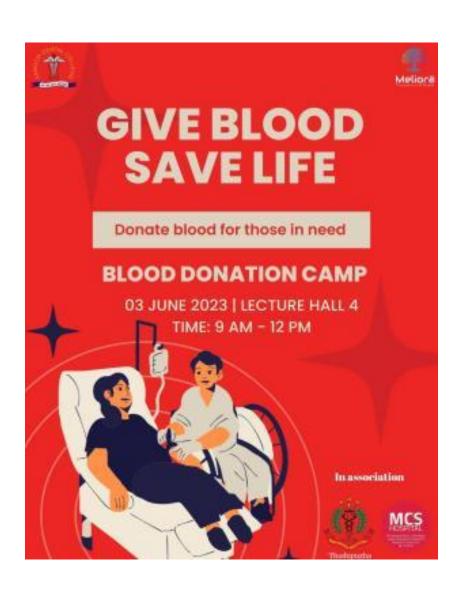

:30 AM                   | Title               | KOODE (SOCIAL ACTIVITIES) |  |
| Venue  | Lecture hall 4            | No. of              | 50                        |  |
|        |                           | <b>Participants</b> | 30                        |  |
| REPORT |                           |                     |                           |  |

- As part of world blood donor's day a blood donation camp was arranged on 3rd June 2023 at 9 AM in the lecture hall.
- Meliora in association with IMA Thodupuzha and MCS Hospital Muvattupuzha conducted the blood donation camp
- Students and staff of Annoor and staffs of MCS hospital donate blood
- Total of 50 students and 10 staff donated blood in the camp.
- All the blood donors were provided snacks and juice after blood donation













Recognized by the Dental Council of India, New Delhi, Affiliated to Kerala University of Health Sciences & Recognized by Govt. of India

### **List of Participants**

| S No | NAME                   |
|------|------------------------|
| 1.   | Shyam Prakash          |
| 2.   | Wafeeq Ibrahim         |
| 3.   | Akbar Shaji            |
| 4.   | Prithvijith            |
| 5.   | Naseefahmed            |
| 6.   | Muhammed Fathah        |
| 7.   | Sandra Shummy          |
| 8.   | Adheendra              |
| 9.   | Lakshmi priya          |
| 10.  | Sania                  |
| 11.  | Rahul                  |
| 12.  | Vishak                 |
| 13.  | Fathima Zuhra          |
| 14.  | Anu OB                 |
| 15.  | Nandana C R            |
| 16.  | Nandhini V             |
| 17.  | Alicia