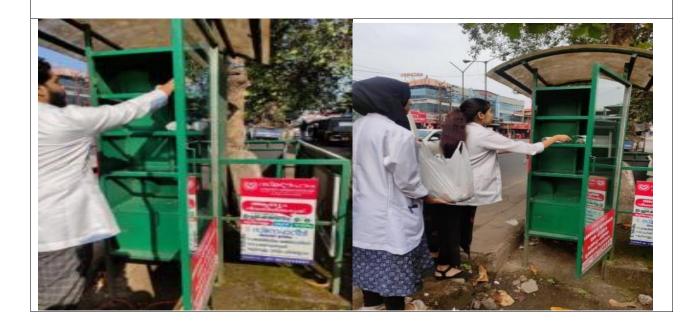

VENT

| Date   | ALL DAYS EXCEPT SUNDAYS |                     |       |
|--------|-------------------------|---------------------|-------|
| Time   | 10 AM                   | Title               | KOODE |
| Venue  | Kacherithazham – Food   | No. of              | 41    |
|        | Box                     | <b>Participants</b> | 41    |
| REPORT |                         |                     |       |

- Charity club started by meliora.
- Daily food distribution in association with Snehaveed charitable and educational trust muvattupuzha
- Minimum 5 packets of freshly cooked food from the canteen is deposited in the food box kept at kacherithazham. One time meal especially breakfast is provided for the poor and needy
- All interns take part in distribution of food in a turnwise manner.







Recognized by the Dental Council of India, New Delhi, Affiliated to Kerala University of Health Sciences & Recognized by Govt. of India

### **List of Participants**

| S NO | NAME                 |  |
|------|----------------------|--|
| 1.   | AathiraMenon         |  |
| 2.   | Abhirami A J         |  |
| 3.   | Afra Noor Salma      |  |
| 4.   | Aishwarya Krishnan K |  |
| 5.   | Aiswarya Raj         |  |
| 6.   | Alida Mathew         |  |
| 7.   | Amina Farhana        |  |
| 8.   | Anitta Mary John     |  |
| 9.   | ArdraSajimon         |  |
| 10.  | Arsha Prasad         |  |
| 11.  | Athul T P            |  |
| 12.  | Devu S               |  |
| 13.  | E. R Roshna          |  |
| 14.  | FidaMymoona          |  |
| 15.  | HananFarhath         |  |
| 16.  | Jahnavi Sanjay       |