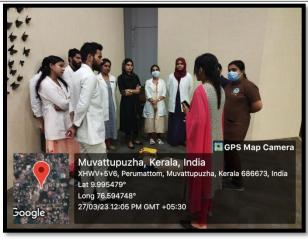

#### REPORT

The department of Orthodontics & Dentofacial Orthopedics, Annoor Dental College organized an **Interdisciplinary CDE Program- "Psychology and US"** on 03<sup>rd</sup> November 2022 at 1.00 PM. A total of 60 participants attended the program which included undergraduates, postgraduates, Interns, and Teaching faculty. The session began with a prayer song followed by a welcome speech by Dr. Monisha.J The moderators of the session were Dr Jose Paul, Professor & Head of Department of Periodontics along with Dr. Pradeep Philip George, Professor, Department of Orthodontics.