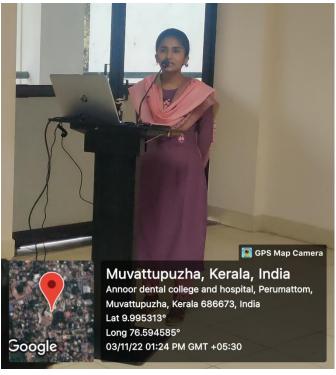

#### REPORT

The department of Orthodontics & Dentofacial Orthopedics, Annoor Dental College organized an **Interdisciplinary CDE Program- "Psychology and US"** on 03<sup>rd</sup> November 2022 at 1.00 PM. A total of 60 participants attended the program which included undergraduates, postgraduates, Interns, and Teaching faculty. The session began with a prayer song followed by a welcome speech by Dr. Monisha.J The moderators of the session were Dr Jose Paul, Professor & Head of Department of Periodontics along with Dr. Pradeep Philip George, Professor, Department of Orthodontics.

Dr Jose Paul introduced the speaker for the day, Dr. Gopikrishnan S.

Various clinically relevant aspects such as the psychological aspects of doctors and patients and the ways of managing them were elaborated.