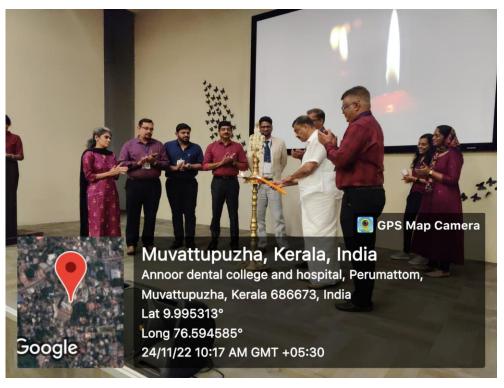

#### REPORT

The department of Orthodontics & Dentofacial Orthopedics, Annoor Dental College organized an **Interdisciplinary CDE Program- "Psychology and US"** on 03<sup>rd</sup> November 2022 at 1.00 PM. A total of 60 participants attended the program which included undergraduates, postgraduates, Interns, and Teaching faculty. The session began with a prayer song followed by a welcome speech by Dr. Monisha.J The moderators of the session were Dr Jose Paul, Professor & Head of Department of Periodontics along with Dr. Pradeep Philip George, Professor, Department of Orthodontics.

The session was followed by a valedictory function during which the Principal Dr.Giju George Baby awarded Dr.Gopikrishanan S with an appreciation certificate. The CDE program concluded with a vote of thanks by Dr Gejo Johns.