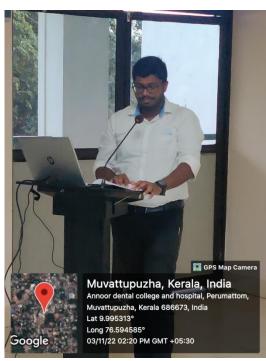

#### REPORT OF EVENT

| Date  | 03.11.2022      | Resource persons       | Dr Gopikrishnan S |  |  |
|-------|-----------------|------------------------|-------------------|--|--|
| Time  | 1.00 PM         | Title                  | Psychology and US |  |  |
| Venue | Lecture hall IV | No. of<br>Participants | 60                |  |  |
|       | PEROPT          |                        |                   |  |  |

#### REPORT

The department of Orthodontics & Dentofacial Orthopedics, Annoor Dental College organized an **Interdisciplinary CDE Program- "Psychology and US"** on 03<sup>rd</sup> November 2022 at 1.00 PM. A total of 60 participants attended the program which included undergraduates, postgraduates, Interns, and Teaching faculty. The session began with a prayer song followed by a welcome speech by Dr. Monisha.J The moderators of the session were Dr Jose Paul, Professor & Head of Department of Periodontics along with Dr. Pradeep Philip George, Professor, Department of Orthodontics.