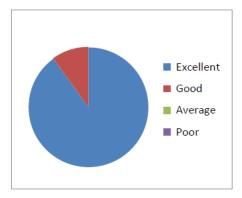

parts of India & abroad. The second batch commenced on 6<sup>th</sup> of January 2023 with 5 participants. The second module was from 9-1-23 to 11-1-23. The third module from 3-4-23 to 5-4-23.

The instructors were experts in the area and were well informed and are involved with leading research happening in the field. Although the content was complex, it was presented in the most comprehensible and lucid style. The hands-on-training provided helped the students to grasp and understand the concept better.

















Recognized by the Dental Council of India, New Delhi, Affiliated to Kerala University of Health Sciences & Recognized by Govt. of India





DATE: 6 January 2023 TIME: 9:00 AM VENUE: AUDITORIUM

**Online** 

Dentistry

#### feedback

. How do you feel about the lecture?



Did the lecture satisfy the objectives of the topic?











## **List of Participants**

ANNOOR DENTAL COLLEGE & HOSPITAL

**DEPARTMENT OF PEDIATRIC & PREVENTIVE DENTISTRY** 

### **ADVANCED MASTER TRAINING IN INTERCEPTIVE & MYOFUNCTIONAL THERAPY**

PARTICIPANTS LIST

Batch – I (2<sup>ND</sup> MODULE )

| S.NO      | NAME OF THE PARTICIPANT       | 9-1-2023 | 10-1-2023 | 11-1-2023 |
|-----------|-------------------------------|----------|-----------|-----------|
| 1         | Dr.Muhammadi<br>Fatima        | A        | A         | A.        |
| 2"<br>6 a | Dr.Daveinthiran<br>Thanabalan | A        | R         | P         |
| 3         | Dr.Karan Rai                  | Karonhi  | Karada    | Vanner    |
| 4         | Dr.K.Soundariya               | Kodye    | K Sandy   | K Suga.   |
| 5