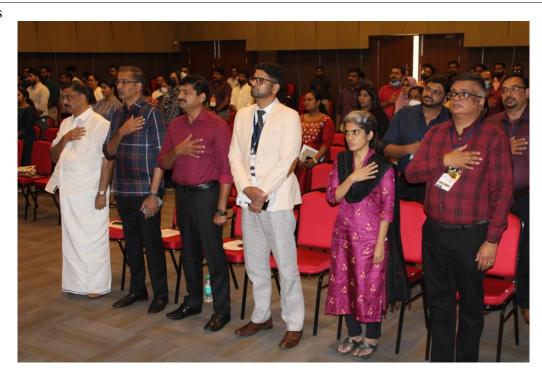

#### REPORT

The department of Orthodontics & Dentofacial Orthopedics, Annoor Dental College organized an **Interdisciplinary CDE Program- "Psychology and US"** on 03<sup>rd</sup> November 2022 at 1.00 PM. A total of 60 participants attended the program which included undergraduates, postgraduates, Interns, and Teaching faculty. The session began with a prayer song followed by a welcome speech by Dr. Monisha.J The moderators of the session were Dr Jose Paul, Professor & Head of Department of Periodontics along with Dr. Pradeep Philip George, Professor, Department of Orthodontics.

Dr Jose Paul introduced the speaker for the day, Dr. Gopikrishnan S.

Various clinically relevant aspects such as the psychological aspects of doctors and patients and the ways of managing them were elaborated.

The session was followed by a valedictory function during which the Principal Dr.Giju George Baby awarded Dr.Gopikrishanan S with an appreciation certificate. The CDE program concluded with a vote of thanks by Dr Gejo Johns.