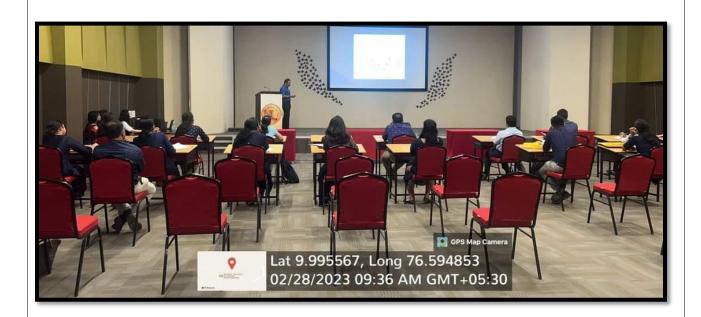

#### REPORT

The department of Orthodontics & Dentofacial Orthopedics, Annoor Dental College organized an **Interdisciplinary CDE Program- "Psychology and US"** on 03<sup>rd</sup> November 2022 at 1.00 PM. A total of 60 participants attended the program which included undergraduates, postgraduates, Interns, and Teaching faculty. The session began with a prayer song followed by a welcome speech by Dr. Monisha.J The moderators of the session were Dr Jose Paul, Professor & Head of Department of Periodontics along with Dr. Pradeep Philip George, Professor, Department of Orthodontics.