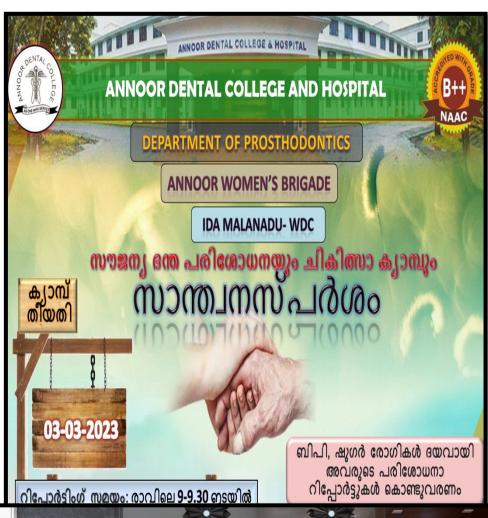

SPITAL | No. of Participants | 39                           |
| REPORT |                                    |                     |                              |

Department Of Prosthodontics, Annoor Dental College and Hospital in association with IDA Malanadu, Annoor Women's Brigade and Kudumbasree conducted free dental check up and treatment camp. A total of 39 patients reported for the camp. Basic treatment options like simple extractions, amalgam restorations and oral prophylaxis were carried out. Impressions of completely and partially edentulous patients were recorded and further appointments were given. Combined efforts of all departments especially department of oral medicine, public health dentistry, periodontics and oral surgery had made the treatment camp a grant success.





















Recognized by the Dental Council of India, New Delhi, Affiliated to Kerala University of Health Sciences & Recognized by Govt. of India

### Swanthanasparsham 2023

| Sl no | Participant name                | Op no   |
|-------|---------------------------------|---------|
| 1     | Kamalekshmiamma                 | 6332/23 |
| 2     | Kamala Devi                     | 6333/23 |
| 3     | Shyamala                        | 6334/23 |
| 4     | Parukutty                       | 6335/23 |
| 5     | Jameela                         | 6336/23 |
| 7     | Mariakutty                      | 6337/23 |
| 8     | Annakutty                       | 6338/23 |
| 9     | Roseline<br>Bhavaniamma         | 6339/23 |
| 11    | Sarasamma                       | 6341/23 |
| 12    |