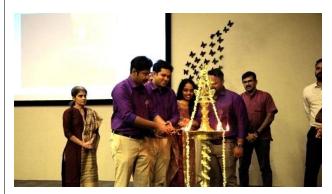

#### REPORT

The department of Orthodontics & Dentofacial Orthopedics, Annoor Dental College organized an **Interdisciplinary CDE Program- "Psychology and US"** on 03<sup>rd</sup> November 2022 at 1.00 PM. A total of 60 participants attended the program which included undergraduates, postgraduates, Interns, and Teaching faculty. The session began with a prayer song followed by a welcome speech by Dr. Monisha.J The moderators of the session were Dr Jose Paul, Professor & Head of Department of Periodontics along with Dr. Pradeep Philip George, Professor, Department of Orthodontics.

The session was followed by a valedictory function during which the Principal Dr.Giju George Baby awarded Dr.Gopikrishanan S with an appreciation certificate. The CDE program concluded with a vote of thanks by Dr Gejo Johns.