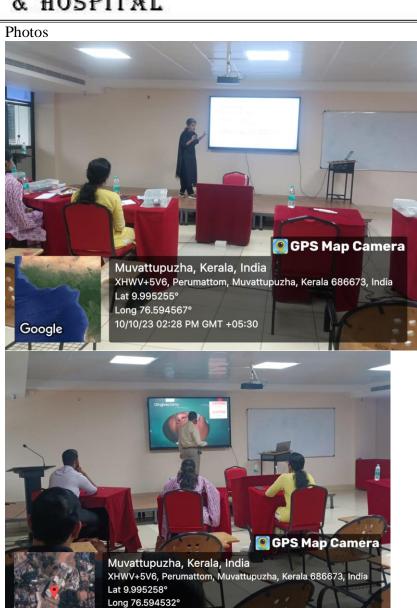

#### REPORT OF EVENT

| Date  | 03.11.2022      | Resource persons       | Dr Gopikrishnan S |  |  |
|-------|-----------------|------------------------|-------------------|--|--|
| Time  | 1.00 PM         | Title                  | Psychology and US |  |  |
| Venue | Lecture hall IV | No. of<br>Participants | 60                |  |  |
|       | PEROPT          |                        |                   |  |  |

#### REPORT

The department of Orthodontics & Dentofacial Orthopedics, Annoor Dental College organized an **Interdisciplinary CDE Program- "Psychology and US"** on 03<sup>rd</sup> November 2022 at 1.00 PM. A total of 60 participants attended the program which included undergraduates, postgraduates, Interns, and Teaching faculty. The session began with a prayer song followed by a welcome speech by Dr. Monisha.J The moderators of the session were Dr Jose Paul, Professor & Head of Department of Periodontics along with Dr. Pradeep Philip George, Professor, Department of Orthodontics.

Dr Jose Paul introduced the speaker for the day, Dr. Gopikrishnan S.

Various clinically relevant aspects such as the psychological aspects of doctors and patients and the ways of managing them were elaborated.

The session was followed by a valedictory function during which the Principal Dr.Giju George Baby awarded Dr.Gopikrishanan S with an appreciation certificate. The CDE program concluded with a vote of thanks by Dr Gejo Johns.