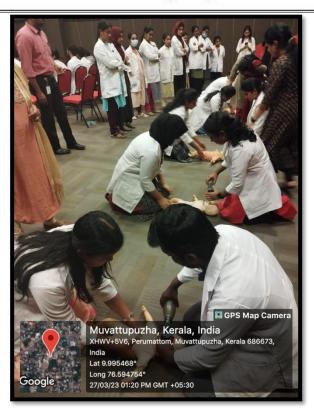

#### **REPORT**

BASIC LIFE SUPPORT AND EMERGENCY MEDICINE (BLS) was conducted on 27<sup>th</sup> March 2023 at 9am at Annoor Dental College and Hospital organized by Department of Periodontics. Faculty and instructors from Health Careers Institute Pvt Ltd conducted the programme. The programme commenced at 9am with a prayer by Dr Deepthy, 1<sup>st</sup> year post graduate student. Welcome address was proposed by Dr Senny Thomas, Professor, Department of Periodontics, followed by an overview about the programme by Dr. Giju George Baby, Professor, Dept of OMR. The lecture followed by hands-on was given by the instructors. It was a very informative and interactive session. There was an active participation by interns. A total of 66 participants were present.

Photos













































Recognized by the Dental Council of India, New Delhi, Affiliated to Kerala University of Health Sciences & Recognized by Govt. of India



feedback







|  | = |
|--|---|
|  |   |
|  |   |
|  |   |
|  |   |
|  |   |
|  |   |
|  |   |
|  |   |
|  |   |
|  |   |
|  |   |
|  |   |
|  |   |







| SLNo | Name                 | Signature