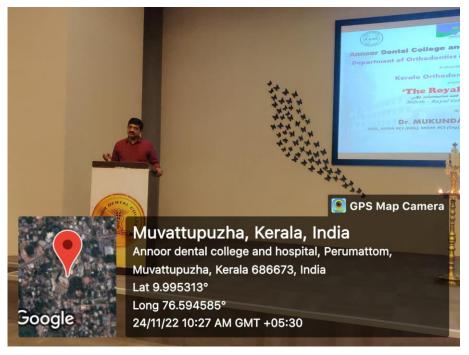

#### REPORT

The department of Orthodontics & Dentofacial Orthopedics, Annoor Dental College organized an **Interdisciplinary CDE Program- "Psychology and US"** on 03<sup>rd</sup> November 2022 at 1.00 PM. A total of 60 participants attended the program which included undergraduates, postgraduates, Interns, and Teaching faculty. The session began with a prayer song followed by a welcome speech by Dr. Monisha.J The moderators of the session were Dr Jose Paul, Professor & Head of Department of Periodontics along with Dr. Pradeep Philip George, Professor, Department of Orthodontics.

Dr Jose Paul introduced the speaker for the day, Dr. Gopikrishnan S.

Various clinically relevant aspects such as the psychological aspects of doctors and patients and the ways of managing them were elaborated.