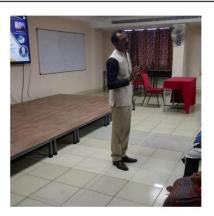

#### REPORT

The department of Orthodontics & Dentofacial Orthopedics, Annoor Dental College organized an **Interdisciplinary CDE Program- "Psychology and US"** on 03<sup>rd</sup> November 2022 at 1.00 PM. A total of 60 participants attended the program which included undergraduates, postgraduates, Interns, and Teaching faculty. The session began with a prayer song followed by a welcome speech by Dr. Monisha.J The moderators of the session were Dr Jose Paul, Professor & Head of Department of Periodontics along with Dr. Pradeep Philip George, Professor, Department of Orthodontics.

Dr Jose Paul introduced the speaker for the day, Dr. Gopikrishnan S.

Various clinically relevant aspects such as the psychological aspects of doctors and patients and the ways of managing them were elaborated.