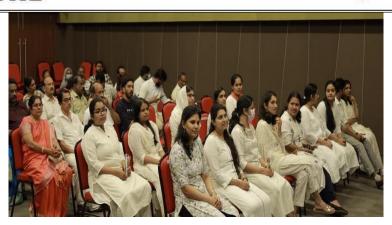

#### REPORT

The department of Orthodontics & Dentofacial Orthopedics, Annoor Dental College organized an **Interdisciplinary CDE Program- "Psychology and US"** on 03<sup>rd</sup> November 2022 at 1.00 PM. A total of 60 participants attended the program which included undergraduates, postgraduates, Interns, and Teaching faculty. The session began with a prayer song followed by a welcome speech by Dr. Monisha.J The moderators of the session were Dr Jose Paul, Professor & Head of Department of Periodontics along with Dr. Pradeep Philip George, Professor, Department of Orthodontics.

Dr Jose Paul introduced the speaker for the day, Dr. Gopikrishnan S.

Various clinically relevant aspects such as the psychological aspects of doctors and patients and the ways of managing them were elaborated.

The session was followed by a valedictory function during which the Principal Dr.Giju George Baby awarded Dr.Gopikrishanan S with an appreciation certificate. The CDE program concluded with a vote of thanks by Dr Gejo Johns.