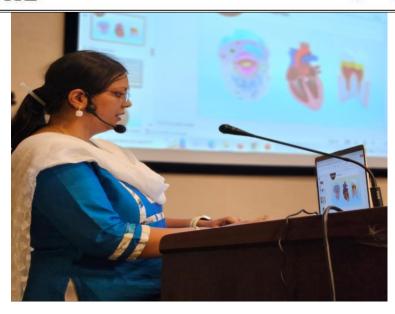

#### REPORT

The department of Orthodontics & Dentofacial Orthopedics, Annoor Dental College organized an **Interdisciplinary CDE Program- "Psychology and US"** on 03<sup>rd</sup> November 2022 at 1.00 PM. A total of 60 participants attended the program which included undergraduates, postgraduates, Interns, and Teaching faculty. The session began with a prayer song followed by a welcome speech by Dr. Monisha.J The moderators of the session were Dr Jose Paul, Professor & Head of Department of Periodontics along with Dr. Pradeep Philip George, Professor, Department of Orthodontics.

Dr Jose Paul introduced the speaker for the day, Dr. Gopikrishnan S.

Various clinically relevant aspects such as the psychological aspects of doctors and patients and the ways of managing them were elaborated.