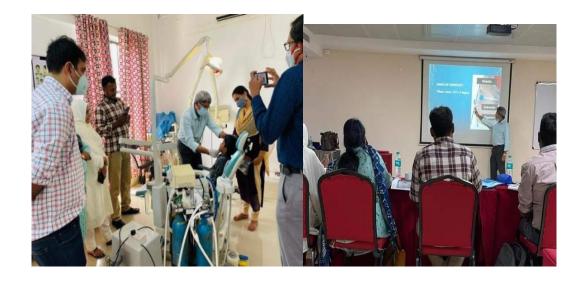

#### REPORT

The department of Orthodontics & Dentofacial Orthopedics, Annoor Dental College organized an **Interdisciplinary CDE Program- "Psychology and US"** on 03<sup>rd</sup> November 2022 at 1.00 PM. A total of 60 participants attended the program which included undergraduates, postgraduates, Interns, and Teaching faculty. The session began with a prayer song followed by a welcome speech by Dr. Monisha.J The moderators of the session were Dr Jose Paul, Professor & Head of Department of Periodontics along with Dr. Pradeep Philip George, Professor, Department of Orthodontics.

Dr Jose Paul introduced the speaker for the day, Dr. Gopikrishnan S.

Various clinically relevant aspects such as the psychological aspects of doctors and patients and the ways of managing them were elaborated.

The session was followed by a valedictory function during which the Principal Dr.Giju George Baby awarded Dr.Gopikrishanan S with an appreciation certificate. The CDE program concluded with a vote of thanks by Dr Gejo Johns.