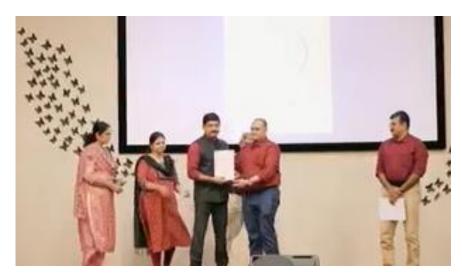

The session was followed by a valedictory function during which the Principal Dr.Giju George Baby awarded Dr.Gopikrishanan S with an appreciation certificate. The CDE program concluded with a vote of thanks by Dr Gejo Johns.