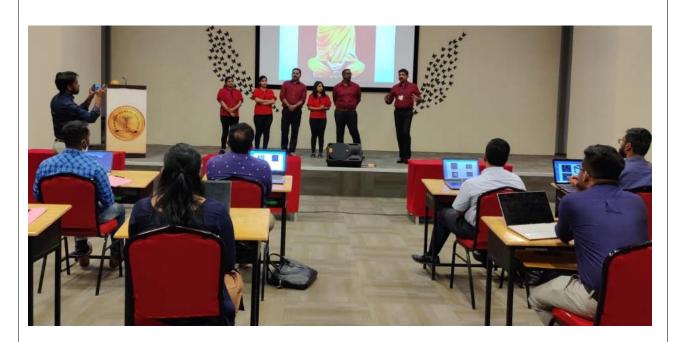

#### REPORT

The department of Orthodontics & Dentofacial Orthopedics, Annoor Dental College organized an **Interdisciplinary CDE Program- "Psychology and US"** on 03<sup>rd</sup> November 2022 at 1.00 PM. A total of 60 participants attended the program which included undergraduates, postgraduates, Interns, and Teaching faculty. The session began with a prayer song followed by a welcome speech by Dr. Monisha.J The moderators of the session were Dr Jose Paul, Professor & Head of Department of Periodontics along with Dr. Pradeep Philip George, Professor, Department of Orthodontics.

Dr Jose Paul introduced the speaker for the day, Dr. Gopikrishnan S.

Various clinically relevant aspects such as the psychological aspects of doctors and patients and the ways of managing them were elaborated.

The session was followed by a valedictory function during which the Principal Dr.Giju George Baby awarded Dr.Gopikrishanan S with an appreciation certificate. The CDE program concluded with a vote of thanks by Dr Gejo Johns.