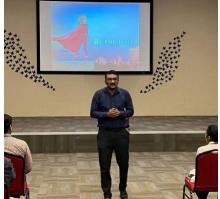

#### REPORT

The department of Orthodontics & Dentofacial Orthopedics, Annoor Dental College organized an **Interdisciplinary CDE Program- "Psychology and US"** on 03<sup>rd</sup> November 2022 at 1.00 PM. A total of 60 participants attended the program which included undergraduates, postgraduates, Interns, and Teaching faculty. The session began with a prayer song followed by a welcome speech by Dr. Monisha.J The moderators of the session were Dr Jose Paul, Professor & Head of Department of Periodontics along with Dr. Pradeep Philip George, Professor, Department of Orthodontics.

Dr Jose Paul introduced the speaker for the day, Dr. Gopikrishnan S.

Various clinically relevant aspects such as the psychological aspects of doctors and patients and the ways of managing them were elaborated.