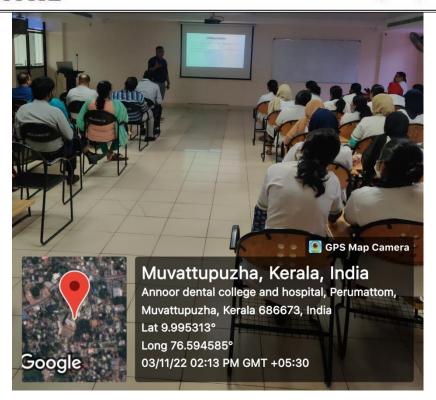

#### REPORT

The department of Orthodontics & Dentofacial Orthopedics, Annoor Dental College organized an **Interdisciplinary CDE Program- "Psychology and US"** on 03<sup>rd</sup> November 2022 at 1.00 PM. A total of 60 participants attended the program which included undergraduates, postgraduates, Interns, and Teaching faculty. The session began with a prayer song followed by a welcome speech by Dr. Monisha.J The moderators of the session were Dr Jose Paul, Professor & Head of Department of Periodontics along with Dr. Pradeep Philip George, Professor, Department of Orthodontics.

#### REPORT OF EVENT

| Date  | 03.11.2022      | Resource persons       | Dr Gopikrishnan S |  |  |
|-------|-----------------|------------------------|-------------------|--|--|
| Time  | 1.00 PM         | Title                  | Psychology and US |  |  |
| Venue | Lecture hall IV | No. of<br>Participants | 60                |  |  |
|       | PEROPT          |                        |                   |  |  |