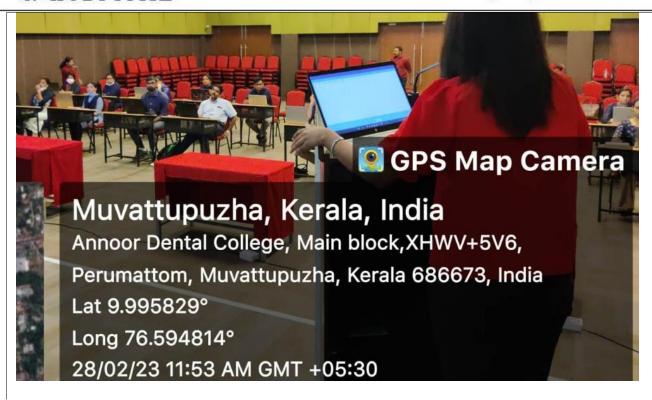

#### REPORT

The department of Orthodontics & Dentofacial Orthopedics, Annoor Dental College organized an **Interdisciplinary CDE Program- "Psychology and US"** on 03<sup>rd</sup> November 2022 at 1.00 PM. A total of 60 participants attended the program which included undergraduates, postgraduates, Interns, and Teaching faculty. The session began with a prayer song followed by a welcome speech by Dr. Monisha.J The moderators of the session were Dr Jose Paul, Professor & Head of Department of Periodontics along with Dr. Pradeep Philip George, Professor, Department of Orthodontics.

Dr Jose Paul introduced the speaker for the day, Dr. Gopikrishnan S.

Various clinically relevant aspects such as the psychological aspects of doctors and patients and the ways of managing them were elaborated.

The session was followed by a valedictory function during which the Principal Dr.Giju George Baby awarded Dr.Gopikrishanan S with an appreciation certificate. The CDE program concluded with a vote of thanks by Dr Gejo Johns.