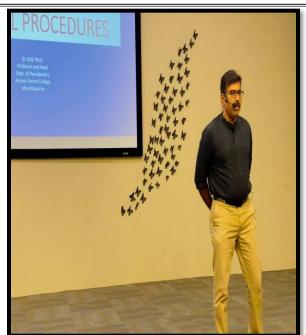

#### REPORT

The department of Orthodontics & Dentofacial Orthopedics, Annoor Dental College organized an **Interdisciplinary CDE Program- "Psychology and US"** on 03<sup>rd</sup> November 2022 at 1.00 PM. A total of 60 participants attended the program which included undergraduates, postgraduates, Interns, and Teaching faculty. The session began with a prayer song followed by a welcome speech by Dr. Monisha.J The moderators of the session were Dr Jose Paul, Professor & Head of Department of Periodontics along with Dr. Pradeep Philip George, Professor, Department of Orthodontics.

Dr Jose Paul introduced the speaker for the day, Dr. Gopikrishnan S.

Various clinically relevant aspects such as the psychological aspects of doctors and patients and the ways of managing them were elaborated.