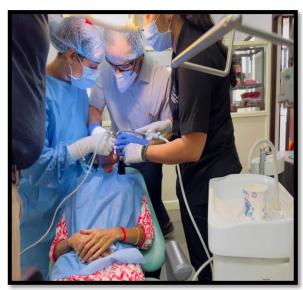

#### REPORT

The department of Orthodontics & Dentofacial Orthopedics, Annoor Dental College organized an **Interdisciplinary CDE Program- "Psychology and US"** on 03<sup>rd</sup> November 2022 at 1.00 PM. A total of 60 participants attended the program which included undergraduates, postgraduates, Interns, and Teaching faculty. The session began with a prayer song followed by a welcome speech by Dr. Monisha.J The moderators of the session were Dr Jose Paul, Professor & Head of Department of Periodontics along with Dr. Pradeep Philip George, Professor, Department of Orthodontics.

Dr Jose Paul introduced the speaker for the day, Dr. Gopikrishnan S.

Various clinically relevant aspects such as the psychological aspects of doctors and patients and the ways of managing them were elaborated.

The session was followed by a valedictory function during which the Principal Dr.Giju George Baby awarded Dr.Gopikrishanan S with an appreciation certificate. The CDE program concluded with a vote of thanks by Dr Gejo Johns.