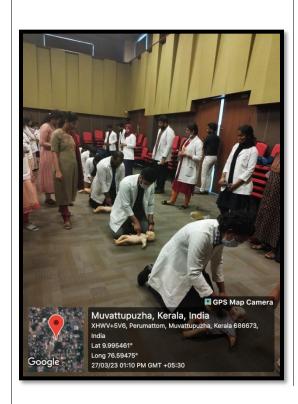

#### **REPORT**

BASIC LIFE SUPPORT AND EMERGENCY MEDICINE (BLS) was conducted on 27<sup>th</sup> March 2023 at 9am at Annoor Dental College and Hospital organized by Department of Periodontics. Faculty and instructors from Health Careers Institute Pvt Ltd conducted the programme. The programme commenced at 9am with a prayer by Dr Deepthy, 1<sup>st</sup> year post graduate student. Welcome address was proposed by Dr Senny Thomas, Professor, Department of Periodontics, followed by an overview about the programme by Dr. Giju George Baby, Professor, Dept of OMR. The lecture followed by hands-on was given by the instructors. It was a very informative and interactive session. There was an active participation by interns. A total of 66 participants were present.

Photos













































Recognized by the Dental Council of India, New Delhi, Affiliated to Kerala University of Health Sciences & Recognized by Govt. of India



feedback







|  | = |
|--|---|
|  |   |
|  |   |
|  |   |
|  |   |
|  |   |
|  |   |
|  |   |
|  |   |
|  |   |
|  |   |
|  |   |
|  |   |
|  |   |







| SLNo | Name                 | Signature