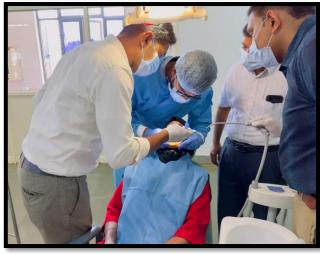

#### REPORT

The department of Orthodontics & Dentofacial Orthopedics, Annoor Dental College organized an **Interdisciplinary CDE Program- "Psychology and US"** on 03<sup>rd</sup> November 2022 at 1.00 PM. A total of 60 participants attended the program which included undergraduates, postgraduates, Interns, and Teaching faculty. The session began with a prayer song followed by a welcome speech by Dr. Monisha.J The moderators of the session were Dr Jose Paul, Professor & Head of Department of Periodontics along with Dr. Pradeep Philip George, Professor, Department of Orthodontics.

Dr Jose Paul introduced the speaker for the day, Dr. Gopikrishnan S.

Various clinically relevant aspects such as the psychological aspects of doctors and patients and the ways of managing them were elaborated.

The session was followed by a valedictory function during which the Principal Dr.Giju George Baby awarded Dr.Gopikrishanan S with an appreciation certificate. The CDE program concluded with a vote of thanks by Dr Gejo Johns.