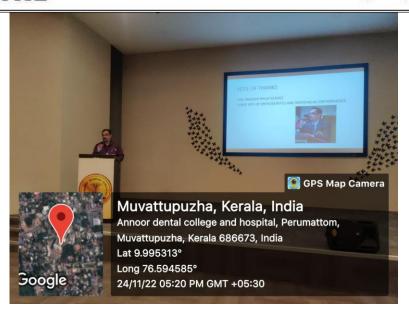

#### REPORT

The department of Orthodontics & Dentofacial Orthopedics, Annoor Dental College organized an **Interdisciplinary CDE Program- "Psychology and US"** on 03<sup>rd</sup> November 2022 at 1.00 PM. A total of 60 participants attended the program which included undergraduates, postgraduates, Interns, and Teaching faculty. The session began with a prayer song followed by a welcome speech by Dr. Monisha.J The moderators of the session were Dr Jose Paul, Professor & Head of Department of Periodontics along with Dr. Pradeep Philip George, Professor, Department of Orthodontics.

Dr Jose Paul introduced the speaker for the day, Dr. Gopikrishnan S.

Various clinically relevant aspects such as the psychological aspects of doctors and patients and the ways of managing them were elaborated.