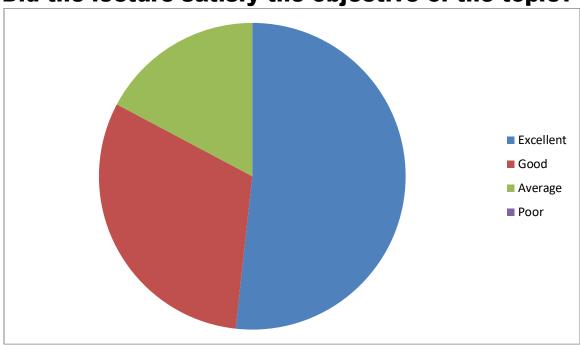

to Kerala University of Health Sciences & Recognized by Govt. of India



# ANNOOR DENTAL COLLEGE AND HOSPITAL MUVATTUPUZHA



#### DEPARTMENT OF ORTHODONTICS & DENTOFACIAL ORTHOPAEDICS

**Interdisciplinary CDE Program** 

on

## **PSYCHOLOGY**

and

US



**Dr. Gopikrishnan**Professor & Head
Department of Orthodontics



03/11/2022 1:00 PM Lecture Hall 4





Recognized by the Dental Council of India, New Delhi, Affiliated to Kerala University of Health Sciences & Recognized by Govt. of India

### Was the lecture appropriate in content?



#### Was the lecture interactive and interesting?







Recognized by the Dental Council of India, New Delhi, Affiliated to Kerala University of Health Sciences & Recognized by Govt. of India

#### Did the lecture satisfy the objective of the topic?



#### **Overall rating of lecture**



**List of Participants** 







Recognized by the Dental Council of India, New Delhi, Affiliated to Kerala University of Health Sciences & Recognized by Govt. of India

#### **Interns List**

| SI.No | Name                     | SIGNATURE