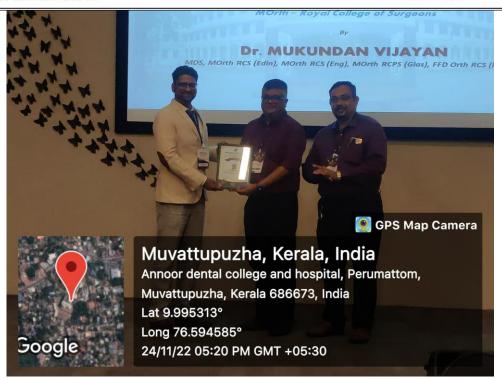

#### REPORT

The department of Orthodontics & Dentofacial Orthopedics, Annoor Dental College organized an **Interdisciplinary CDE Program- "Psychology and US"** on 03<sup>rd</sup> November 2022 at 1.00 PM. A total of 60 participants attended the program which included undergraduates, postgraduates, Interns, and Teaching faculty. The session began with a prayer song followed by a welcome speech by Dr. Monisha.J The moderators of the session were Dr Jose Paul, Professor & Head of Department of Periodontics along with Dr. Pradeep Philip George, Professor, Department of Orthodontics.

The session was followed by a valedictory function during which the Principal Dr.Giju George Baby awarded Dr.Gopikrishanan S with an appreciation certificate. The CDE program concluded with a vote of thanks by Dr Gejo Johns.