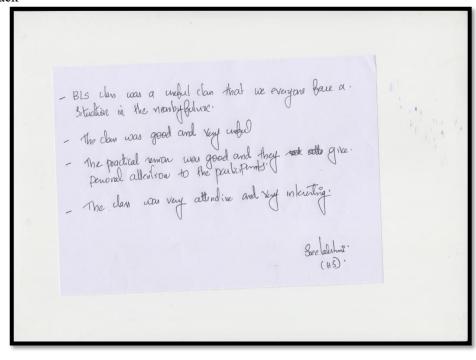

#### REPORT

The department of Orthodontics & Dentofacial Orthopedics, Annoor Dental College organized an **Interdisciplinary CDE Program- "Psychology and US"** on 03<sup>rd</sup> November 2022 at 1.00 PM. A total of 60 participants attended the program which included undergraduates, postgraduates, Interns, and Teaching faculty. The session began with a prayer song followed by a welcome speech by Dr. Monisha.J The moderators of the session were Dr Jose Paul, Professor & Head of Department of Periodontics along with Dr. Pradeep Philip George, Professor, Department of Orthodontics.

Dr Jose Paul introduced the speaker for the day, Dr. Gopikrishnan S.

Various clinically relevant aspects such as the psychological aspects of doctors and patients and the ways of managing them were elaborated.

The session was followed by a valedictory function during which the Principal Dr.Giju George Baby awarded Dr.Gopikrishanan S with an appreciation certificate. The CDE program concluded with a vote of thanks by Dr Gejo Johns.