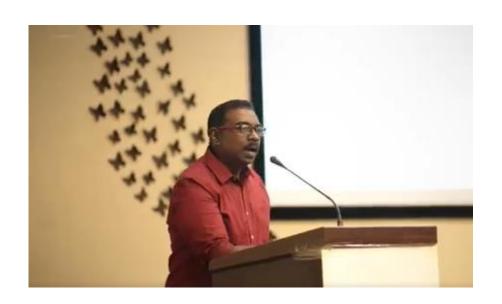

#### REPORT

The department of Orthodontics & Dentofacial Orthopedics, Annoor Dental College organized an **Interdisciplinary CDE Program- "Psychology and US"** on 03<sup>rd</sup> November 2022 at 1.00 PM. A total of 60 participants attended the program which included undergraduates, postgraduates, Interns, and Teaching faculty. The session began with a prayer song followed by a welcome speech by Dr. Monisha.J The moderators of the session were Dr Jose Paul, Professor & Head of Department of Periodontics along with Dr. Pradeep Philip George, Professor, Department of Orthodontics.

Dr Jose Paul introduced the speaker for the day, Dr. Gopikrishnan S.

Various clinically relevant aspects such as the psychological aspects of doctors and patients and the ways of managing them were elaborated.

The session was followed by a valedictory function during which the Principal Dr.Giju George Baby awarded Dr.Gopikrishanan S with an appreciation certificate. The CDE program concluded with a vote of thanks by Dr Gejo Johns.