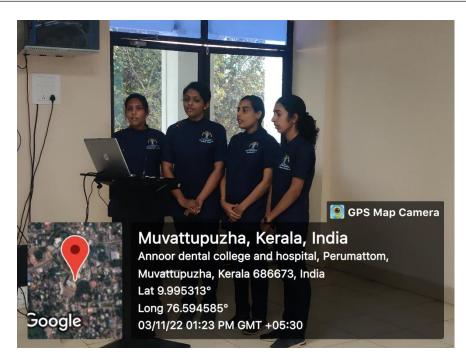

#### REPORT

The department of Orthodontics & Dentofacial Orthopedics, Annoor Dental College organized an **Interdisciplinary CDE Program- "Psychology and US"** on 03<sup>rd</sup> November 2022 at 1.00 PM. A total of 60 participants attended the program which included undergraduates, postgraduates, Interns, and Teaching faculty. The session began with a prayer song followed by a welcome speech by Dr. Monisha.J The moderators of the session were Dr Jose Paul, Professor & Head of Department of Periodontics along with Dr. Pradeep Philip George, Professor, Department of Orthodontics.

Dr Jose Paul introduced the speaker for the day, Dr. Gopikrishnan S.

Various clinically relevant aspects such as the psychological aspects of doctors and patients and the ways of managing them were elaborated.