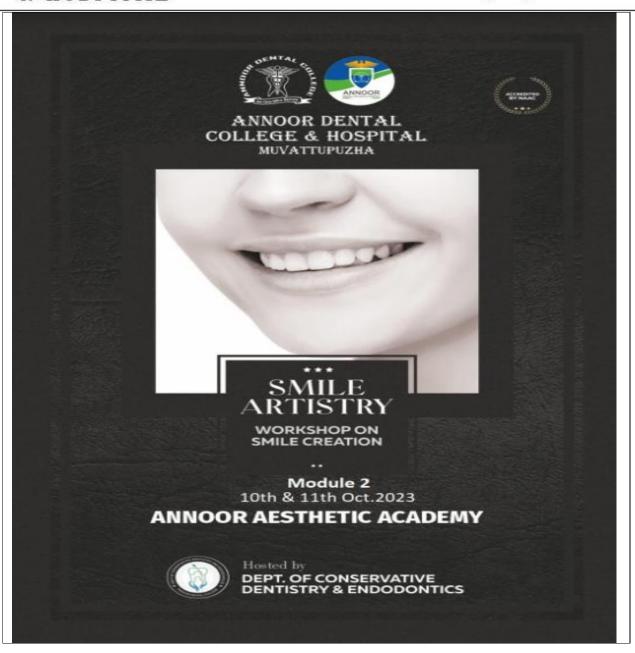

ontics. Dr. Sinju Paul spoke on rubber dam application. Dr. Joby Peter, HOD, Pedodontics & preventive dentistry gave a lectureon Anterior esthetic crown for pediatric patients. Lecture on impression techniques was given Dr. Manu Johns, Reader, Dept of Prosthodontics. Didactic lectures on bonding protocol for veneers and bleaching techniques were conducted by Dr. Liza George. A self assessment session was conducted after the informative lectures and hands-on.





Recognized by the Dental Council of India, New Delhi, Affiliated to Kerala University of Health Sciences & Recognized by Govt. of India



10/10/23 10:28 AM GMT +05:30











Recognized by the Dental Council of India, New Delhi, Affiliated to Kerala University of Health Sciences & Recognized by Govt. of India



Brochure



















Recognized by the Dental Council of India, New Delhi, Affiliated to Kerala University of Health Sciences & Recognized by Govt. of India

### **CIRCULAR**



### ANNOOR DENTAL COLLEGE & HOSPITAL



Recognized by the Dental Council of India, New De Affiliated to Kerala University of Health Sciences & Recognized by Govt. of India

#### CIRCULAR

Sub.: Hands on Workshop on Smile Creation

No.: 756 Date 09.09.2023

All are informed that The Department of Conservative Dentistry is organising a Hands on Workshop on Smile Creation Module 2 on 10.10.2023 (Tuesday) & 11.10.2023 (Wednesday) at 08.30 am in the LH-4. All Teaching staff, Interns and Post Graduates are cordially invited for the program.

The Program schedule is attached herewith for your reference.

HODs are requested to ma