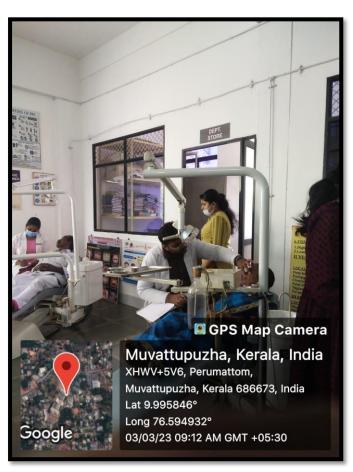

#### REPORT

The department of Orthodontics & Dentofacial Orthopedics, Annoor Dental College organized an **Interdisciplinary CDE Program- "Psychology and US"** on 03<sup>rd</sup> November 2022 at 1.00 PM. A total of 60 participants attended the program which included undergraduates, postgraduates, Interns, and Teaching faculty. The session began with a prayer song followed by a welcome speech by Dr. Monisha.J The moderators of the session were Dr Jose Paul, Professor & Head of Department of Periodontics along with Dr. Pradeep Philip George, Professor, Department of Orthodontics.

Dr Jose Paul introduced the speaker for the day, Dr. Gopikrishnan S.

Various clinically relevant aspects such as the psychological aspects of doctors and patients and the ways of managing them were elaborated.

The session was followed by a valedictory function during which the Principal Dr.Giju George Baby awarded Dr.Gopikrishanan S with an appreciation certificate. The CDE program concluded with a vote of thanks by Dr Gejo Johns.