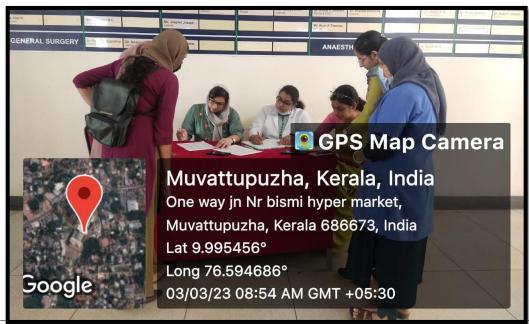

#### REPORT

The department of Orthodontics & Dentofacial Orthopedics, Annoor Dental College organized an **Interdisciplinary CDE Program- "Psychology and US"** on 03<sup>rd</sup> November 2022 at 1.00 PM. A total of 60 participants attended the program which included undergraduates, postgraduates, Interns, and Teaching faculty. The session began with a prayer song followed by a welcome speech by Dr. Monisha.J The moderators of the session were Dr Jose Paul, Professor & Head of Department of Periodontics along with Dr. Pradeep Philip George, Professor, Department of Orthodontics.

Dr Jose Paul introduced the speaker for the day, Dr. Gopikrishnan S.

Various clinically relevant aspects such as the psychological aspects of doctors and patients and the ways of managing them were elaborated.

The session was followed by a valedictory function during which the Principal Dr.Giju George Baby awarded Dr.Gopikrishanan S with an appreciation certificate. The CDE program concluded with a vote of thanks by Dr Gejo Johns.