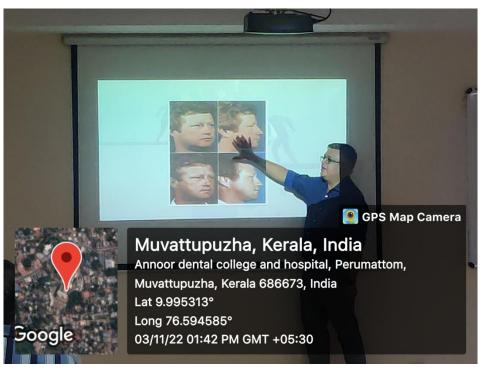

Dr Jose Paul introduced the speaker for the day, Dr. Gopikrishnan S.

Various clinically relevant aspects such as the psychological aspects of doctors and patients and the ways of managing them were elaborated.