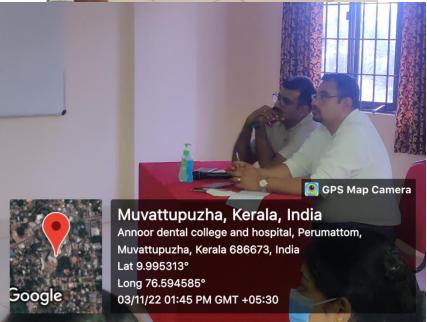

#### REPORT

The department of Orthodontics & Dentofacial Orthopedics, Annoor Dental College organized an **Interdisciplinary CDE Program- "Psychology and US"** on 03<sup>rd</sup> November 2022 at 1.00 PM. A total of 60 participants attended the program which included undergraduates, postgraduates, Interns, and Teaching faculty. The session began with a prayer song followed by a welcome speech by Dr. Monisha.J The moderators of the session were Dr Jose Paul, Professor & Head of Department of Periodontics along with Dr. Pradeep Philip George, Professor, Department of Orthodontics.

The session was followed by a valedictory function during which the Principal Dr.Giju George Baby awarded Dr.Gopikrishanan S with an appreciation certificate. The CDE program concluded with a vote of thanks by Dr Gejo Johns.