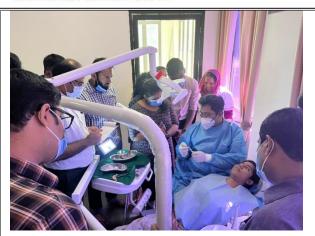

#### REPORT

The department of Orthodontics & Dentofacial Orthopedics, Annoor Dental College organized an **Interdisciplinary CDE Program- "Psychology and US"** on 03<sup>rd</sup> November 2022 at 1.00 PM. A total of 60 participants attended the program which included undergraduates, postgraduates, Interns, and Teaching faculty. The session began with a prayer song followed by a welcome speech by Dr. Monisha.J The moderators of the session were Dr Jose Paul, Professor & Head of Department of Periodontics along with Dr. Pradeep Philip George, Professor, Department of Orthodontics.

Dr Jose Paul introduced the speaker for the day, Dr. Gopikrishnan S.

Various clinically relevant aspects such as the psychological aspects of doctors and patients and the ways of managing them were elaborated.

The session was followed by a valedictory function during which the Principal Dr.Giju George Baby awarded Dr.Gopikrishanan S with an appreciation certificate. The CDE program concluded with a vote of thanks by Dr Gejo Johns.