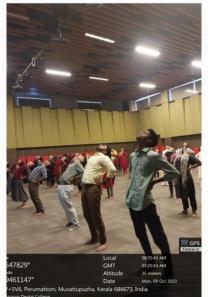

#### REPORT

The department of Orthodontics & Dentofacial Orthopedics, Annoor Dental College organized an **Interdisciplinary CDE Program- "Psychology and US"** on 03<sup>rd</sup> November 2022 at 1.00 PM. A total of 60 participants attended the program which included undergraduates, postgraduates, Interns, and Teaching faculty. The session began with a prayer song followed by a welcome speech by Dr. Monisha.J The moderators of the session were Dr Jose Paul, Professor & Head of Department of Periodontics along with Dr. Pradeep Philip George, Professor, Department of Orthodontics.

Dr Jose Paul introduced the speaker for the day, Dr. Gopikrishnan S.

Various clinically relevant aspects such as the psychological aspects of doctors and patients and the ways of managing them were elaborated.

The session was followed by a valedictory function during which the Principal Dr.Giju George Baby awarded Dr.Gopikrishanan S with an appreciation certificate. The CDE program concluded with a vote of thanks by Dr Gejo Johns.