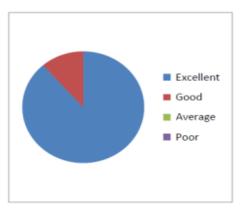

#### Was the lecture interactive and interesting?

Recognized by the Dental Council of India, New Delhi, Affiliated to Kerala University of Health Sciences & Recognized by Govt. of India