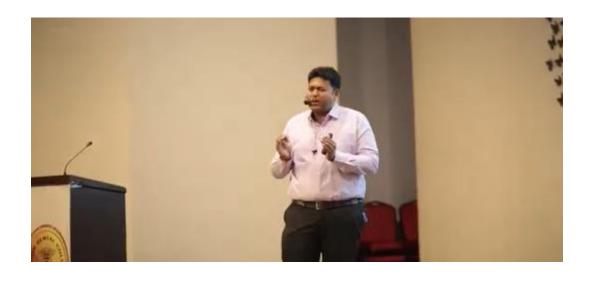

#### REPORT

The department of Orthodontics & Dentofacial Orthopedics, Annoor Dental College organized an **Interdisciplinary CDE Program- "Psychology and US"** on 03<sup>rd</sup> November 2022 at 1.00 PM. A total of 60 participants attended the program which included undergraduates, postgraduates, Interns, and Teaching faculty. The session began with a prayer song followed by a welcome speech by Dr. Monisha.J The moderators of the session were Dr Jose Paul, Professor & Head of Department of Periodontics along with Dr. Pradeep Philip George, Professor, Department of Orthodontics.

Dr Jose Paul introduced the speaker for the day, Dr. Gopikrishnan S.

Various clinically relevant aspects such as the psychological aspects of doctors and patients and the ways of managing them were elaborated.