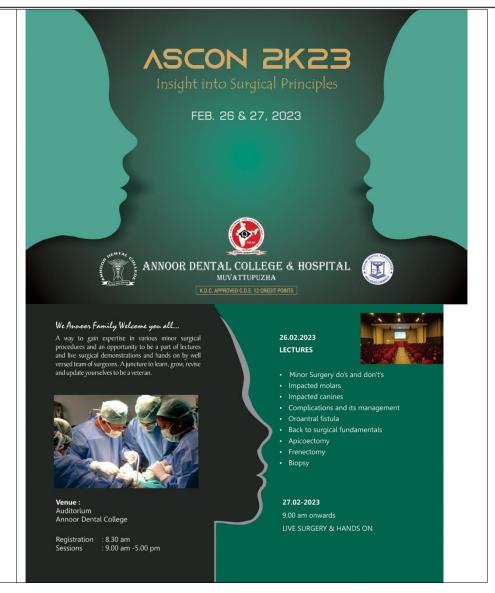

formed procedures under the supervision of In-house Faculty. Event successfully concluded at 4.00 p.m. The event was successful due to unconditional support from other teaching staff and Non-teaching staff.

The scientific session and Hands on course was attended by over 141 delegates which included staffs, interns from surrounding colleges and General practitioners from Kerala. A total of 39 outside delegates and practitioners registered for the event. The list of the documents has been signed by the KDC observer Dr Syed Mohammed Jifry. Thank you for your whole hearted support.































Recognized by the Dental Council of India, New Delhi, Affiliated to Kerala University of Health Sciences & Recognized by Govt. of India

Encl: Circular / Brochure / Attendance Sheet







Recognized by the Dental Council of India, New Delhi, Affiliated to Kerala University of Health Sciences & Recognized by Govt. of India

### List of participants

| S.NO | NAME                    |
|------|-------------------------|
| 1.   | Dr Aathira Menon        |
| 2.   | Dr Abhirami A J         |
| 3.   | Dr Afra Noor Salma      |
| 4.   | Dr Aishwarya Krishnan K |
| 5.   | Dr Aiswarya Raj         |
| 6.   | Dr Alida Mathew         |
| 7.   | Dr Amina Farhana        |
| 8.   | Dr Anitta Mary John     |
| 9.   | Dr Ardra Sajimon        |
| 10.  | Dr Arsha Prasad         |
| 11.  | Dr Athul T P            |
| 12.  | Dr Devu S               |
| 13.  | Dr E R Roshna           |
| 14.  | Dr Fida Mymoona         |
| 15.  | Dr Hanan Farhath        |
| 16.  | Dr Jahnavi Sanjay       |
|