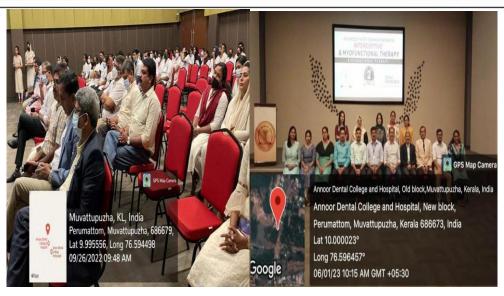

Shine Shukoor, Chief Consultant, Kinder Speciality Hospital & Ahana Cleetus, Speech Pathologist, Rajagiri Group of Hospitals.

The first phase commenced on 26<sup>th</sup> of September 2022 with an elaborate 3 day training program. Our pilot batch had 5 participants from various parts of India & abroad. The second batch commenced on 6<sup>th</sup> of January 2023 with 5 participants. The second module was from 9-1-23 to 11-1-23. The third module from 3-4-23 to 5-4-23.

The instructors were experts in the area and were well informed and are involved with leading research happening in the field. Although the content was complex, it was presented in the most comprehensible and lucid style. The hands-on-training provided helped the students to grasp and understand the concept better.

















Recognized by the Dental Council of India, New Delhi, Affiliated to Kerala University of Health Sciences & Recognized by Govt. of India





DATE: 6 January 2023 TIME: 9:00 AM VENUE: AUDITORIUM

**Online** 

Dentistry

#### feedback

. How do you feel about the lecture?



Did the lecture satisfy the objectives of the topic?











## **List of Participants**

ANNOOR DENTAL COLLEGE & HOSPITAL

**DEPARTMENT OF PEDIATRIC & PREVENTIVE DENTISTRY** 

### **ADVANCED MASTER TRAINING IN INTERCEPTIVE & MYOFUNCTIONAL THERAPY**

PARTICIPANTS LIST

Batch – I (2<sup>ND</sup> MODULE )

| S.NO      | NAME OF THE PARTICIPANT       | 9-1-2023 | 10-1-2023 | 11-1-2023 |
|-----------|-------------------------------|----------|-----------|-----------|
| 1         | Dr.Muhammadi<br>Fatima        | A