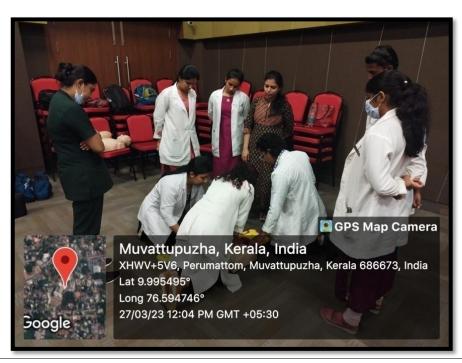

## **REPORT**

BASIC LIFE SUPPORT AND EMERGENCY MEDICINE (BLS) was conducted on 27<sup>th</sup> March 2023 at 9am at Annoor Dental College and Hospital organized by Department of Periodontics. Faculty and instructors from Health Careers Institute Pvt Ltd conducted the programme. The programme commenced at 9am with a prayer by Dr Deepthy, 1<sup>st</sup> year post graduate student. Welcome address was proposed by Dr Senny Thomas, Professor, Department of Periodontics, followed by an overview about the programme by Dr. Giju George Baby, Professor, Dept of OMR. The lecture followed by hands-on was given by the instructors. It was a very informative and interactive session. There was an active participation by interns. A total of 66 participants were present.

Photos













































Recognized by the Dental Council of India, New Delhi, Affiliated to Kerala University of Health Sciences & Recognized by Govt. of India



feedback







|  | = |
|--|---|
|  |   |
|  |   |
|  |   |
|  |   |
|  |   |
|  |   |
|  |   |
|  |   |
|  |   |
|  |   |
|  |   |
|  |   |
|  |   |







| SLNo | Name                 | Signature