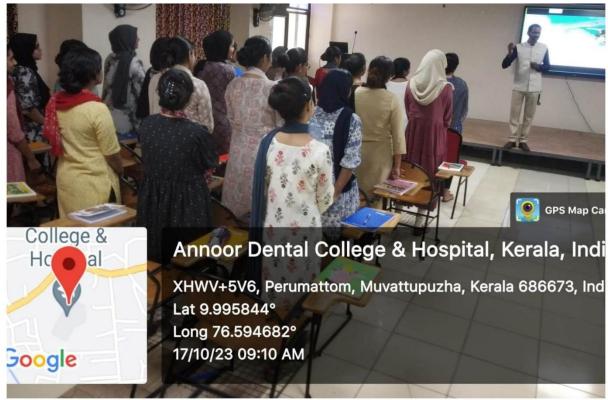

#### REPORT OF EVENT

| Date  | 03.11.2022      | Resource persons       | Dr Gopikrishnan S |  |  |
|-------|-----------------|------------------------|-------------------|--|--|
| Time  | 1.00 PM         | Title                  | Psychology and US |  |  |
| Venue | Lecture hall IV | No. of<br>Participants | 60                |  |  |
|       | PEROPT          |                        |                   |  |  |

#### REPORT

The department of Orthodontics & Dentofacial Orthopedics, Annoor Dental College organized an **Interdisciplinary CDE Program- "Psychology and US"** on 03<sup>rd</sup> November 2022 at 1.00 PM. A total of 60 participants attended the program which included undergraduates, postgraduates, Interns, and Teaching faculty. The session began with a prayer song followed by a welcome speech by Dr. Monisha.J The moderators of the session were Dr Jose Paul, Professor & Head of Department of Periodontics along with Dr. Pradeep Philip George, Professor, Department of Orthodontics.