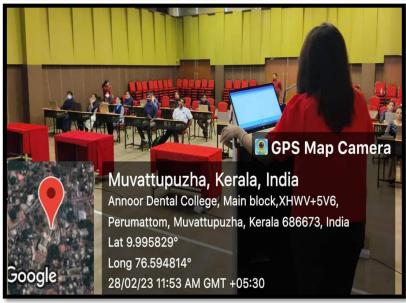

#### REPORT

The department of Orthodontics & Dentofacial Orthopedics, Annoor Dental College organized an **Interdisciplinary CDE Program- "Psychology and US"** on 03<sup>rd</sup> November 2022 at 1.00 PM. A total of 60 participants attended the program which included undergraduates, postgraduates, Interns, and Teaching faculty. The session began with a prayer song followed by a welcome speech by Dr. Monisha.J The moderators of the session were Dr Jose Paul, Professor & Head of Department of Periodontics along with Dr. Pradeep Philip George, Professor, Department of Orthodontics.

Dr Jose Paul introduced the speaker for the day, Dr. Gopikrishnan S.

Various clinically relevant aspects such as the psychological aspects of doctors and patients and the ways of managing them were elaborated.

The session was followed by a valedictory function during which the Principal Dr.Giju George Baby awarded Dr.Gopikrishanan S with an appreciation certificate. The CDE program concluded with a vote of thanks by Dr Gejo Johns.