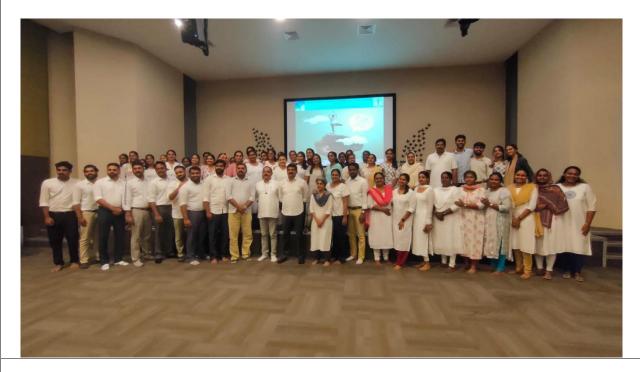

as held in T.M.Seethy Hall at 9AM. The physical education director **Dr. CebyGeorge**, along with **Dr. Jeslin James** and **Dr. sruthi** gave a detailed introduction to the yoga practices and their benefits across all walks of life. They demonstrated the different Asanas which were clearly explained about their functions and utility.

The programme was attended by the Principal of the institution Dr. Giju Baby George and all the staff members. The students showed great enthusiasm in participating and doing the asanas with much eagerness. The students from the first year to final year, the interns and the post graduates participated in the programme and ere really benefitted from the yoga class taken by the enthusiastic faculty comprising of Dr. Ceby, Dr, Jeslin and Dr. Sruthi.























Recognized by the Dental Council of India, New Delhi, Affiliated to Kerala University of Health Sciences & Recognized by Govt. of India

### **List of Participants**

#### S NO NAME

- 1. AdheendraAjithKallungal
- 2. Akbar Shaji
- 3. Aleesha Maria Saju
- 4. Anjaly P Rajesh
- 5. AnjanajithKv
- 6. Anna Maria Pc
- 7. AthulyaJyothi
- 8. BhebaSasi
- 9. CinjuSijo
- 10. Deepthy Mary Agnes
- 11. Eva Merlyn Shaji
- 12. FarhaFathima
- 13. FidaFathima
- 14. GayathriKn
- 15. Gopika D Nair
- 16. Gopika Mb
- 17. Gouri S
- 18. Gouri Prakash
- 19. Greeshma G Ramachandran
- 20. Hisna M
- 21. Krishna Pradeep
- 22. Lakshmi Devi R
- 23. Lakshmi R Madhu
- 24. Lipna S
- 25. MashooqaNasreen U
- 26. Miya Joy
- 27. Mizba Kamal
- 28. Mohammed Fathah
- 29. Nandini Ks
- 30. NavyaSajeev
- 31. Nikhitha P
-