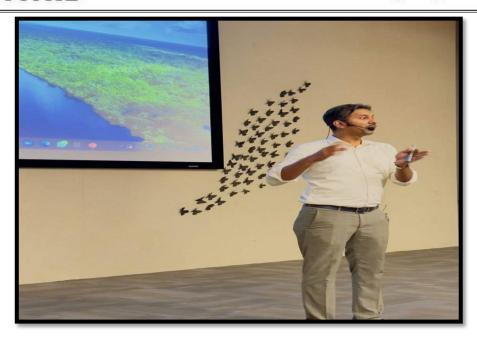

Dr Jose Paul introduced the speaker for the day, Dr. Gopikrishnan S.

Various clinically relevant aspects such as the psychological aspects of doctors and patients and the ways of managing them were elaborated.