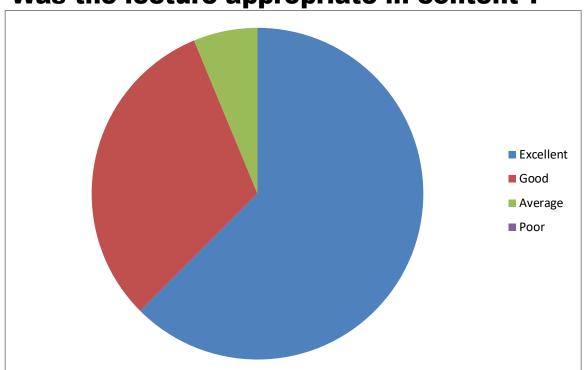

cipal Dr.Giju George Baby awarded Dr.Gopikrishanan S with an appreciation certificate. The CDE program concluded with a vote of thanks by Dr Gejo Johns.





































Recognized by the Dental Council of India, New Delhi, Affiliated to Kerala University of Health Sciences & Recognized by Govt. of India



# ANNOOR DENTAL COLLEGE AND HOSPITAL MUVATTUPUZHA



#### DEPARTMENT OF ORTHODONTICS & DENTOFACIAL ORTHOPAEDICS

**Interdisciplinary CDE Program** 

on

## **PSYCHOLOGY**

and

US



**Dr. Gopikrishnan**Professor & Head
Department of Orthodontics



03/11/2022 1:00 PM Lecture Hall 4





Recognized by the Dental Council of India, New Delhi, Affiliated to Kerala University of Health Sciences & Recognized by Govt. of India

### Was the lecture appropriate in content?



#### Was the lecture interactive and interesting?







Recognized by the Dental Council of India, New Delhi, Affiliated to Kerala University of Health Sciences & Recognized by Govt. of India

#### Did the lecture satisfy the objective of the topic?



#### **Overall rating of lecture**



**List of Participants** 







Recognized by the Dental Council of India, New Delhi, Affiliated to Kerala University of Health Sciences & Recognized by Govt. of India

#### **Interns List**

| SI.No | Name                     | SIGNATURE