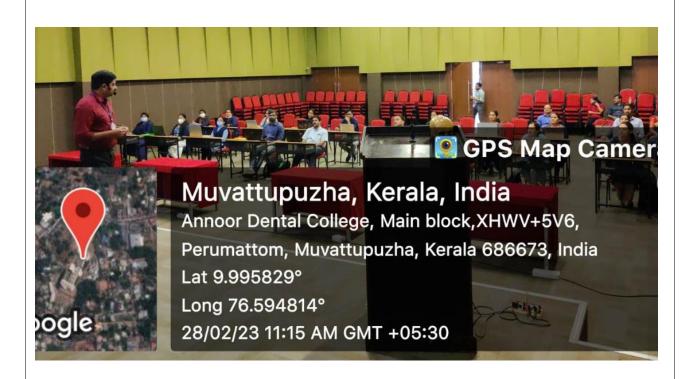

#### REPORT

The department of Orthodontics & Dentofacial Orthopedics, Annoor Dental College organized an **Interdisciplinary CDE Program- "Psychology and US"** on 03<sup>rd</sup> November 2022 at 1.00 PM. A total of 60 participants attended the program which included undergraduates, postgraduates, Interns, and Teaching faculty. The session began with a prayer song followed by a welcome speech by Dr. Monisha.J The moderators of the session were Dr Jose Paul, Professor & Head of Department of Periodontics along with Dr. Pradeep Philip George, Professor, Department of Orthodontics.

Dr Jose Paul introduced the speaker for the day, Dr. Gopikrishnan S.

Various clinically relevant aspects such as the psychological aspects of doctors and patients and the ways of managing them were elaborated.

The session was followed by a valedictory function during which the Principal Dr.Giju George Baby awarded Dr.Gopikrishanan S with an appreciation certificate. The CDE program concluded with a vote of thanks by Dr Gejo Johns.