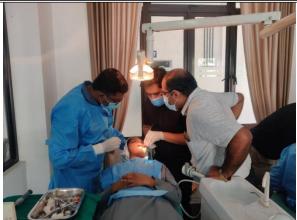

#### REPORT

The department of Orthodontics & Dentofacial Orthopedics, Annoor Dental College organized an **Interdisciplinary CDE Program- "Psychology and US"** on 03<sup>rd</sup> November 2022 at 1.00 PM. A total of 60 participants attended the program which included undergraduates, postgraduates, Interns, and Teaching faculty. The session began with a prayer song followed by a welcome speech by Dr. Monisha.J The moderators of the session were Dr Jose Paul, Professor & Head of Department of Periodontics along with Dr. Pradeep Philip George, Professor, Department of Orthodontics.

Dr Jose Paul introduced the speaker for the day, Dr. Gopikrishnan S.

Various clinically relevant aspects such as the psychological aspects of doctors and patients and the ways of managing them were elaborated.

The session was followed by a valedictory function during which the Principal Dr.Giju George Baby awarded Dr.Gopikrishanan S with an appreciation certificate. The CDE program concluded with a vote of thanks by Dr Gejo Johns.