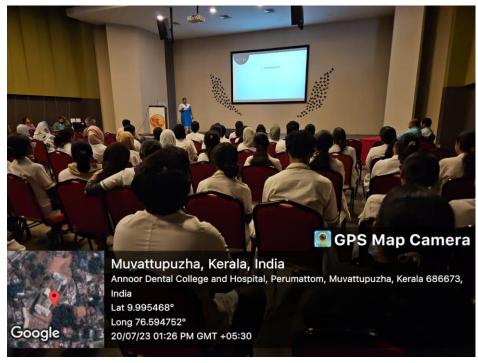

#### REPORT

The department of Orthodontics & Dentofacial Orthopedics, Annoor Dental College organized an **Interdisciplinary CDE Program- "Psychology and US"** on 03<sup>rd</sup> November 2022 at 1.00 PM. A total of 60 participants attended the program which included undergraduates, postgraduates, Interns, and Teaching faculty. The session began with a prayer song followed by a welcome speech by Dr. Monisha.J The moderators of the session were Dr Jose Paul, Professor & Head of Department of Periodontics along with Dr. Pradeep Philip George, Professor, Department of Orthodontics.