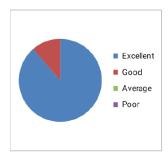

n by Dr.JobyPeter, HOD with the approval of the management.

The lecture delivered by Dr.JobyPeter, was very enlightening and highly interactive. The Session had interesting activities and was full of energy. He conveyed various opportunities that a dentist can pursue after BDS/MDS effortlessly.

There was active participation from the participants throughout the programme. A total of 56 delegates participated in the programme.

Feedback form was distributed to the participants and overall, the programme was rated as excellent and informative.















Recognized by the Dental Council of India, New Delhi, Affiliated to Kerala University of Health Sciences & Recognized by Govt. of India

1. How do you feel about the lecture?



2. Did the lecture satisfy the objectives of the topic?



3. Whether the lecture was interactive?



4. Overall rating of the lecture



**List of Participants** 





Recognized by the Dental Council of India, New Delhi, Affiliated to Kerala University of Health Sciences & Recognized by Govt. of India

## ANNOOR DENTAL COLLEGE & HOPSITAL MUVATTUPUZHA

**BDS ORIENTATION 2022-23 BATCH** 

**List of Students** 

| SI<br>No | Name                      | Signature