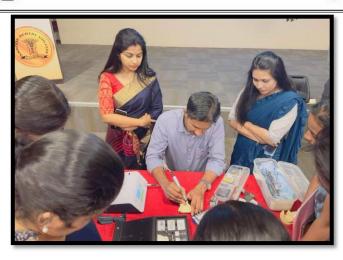

The session was followed by a valedictory function during which the Principal Dr.Giju George Baby awarded Dr.Gopikrishanan S with an appreciation certificate. The CDE program concluded with a vote of thanks by Dr Gejo Johns.