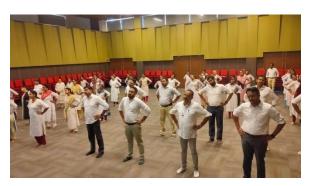

was held in T.M.Seethy Hall at 9AM. The physical education director **Dr. CebyGeorge**, along with **Dr. Jeslin James** and **Dr. sruthi** gave a detailed introduction to the yoga practices and their benefits across all walks of life. They demonstrated the different Asanas which were clearly explained about their functions and utility.

The programme was attended by the Principal of the institution Dr. Giju Baby George and all the staff members. The students showed great enthusiasm in participating and doing the asanas with much eagerness. The students from the first year to final year, the interns and the post graduates participated in the programme and ere really benefitted from the yoga class taken by the enthusiastic faculty comprising of Dr. Ceby, Dr, Jeslin and Dr. Sruthi.























Recognized by the Dental Council of India, New Delhi, Affiliated to Kerala University of Health Sciences & Recognized by Govt. of India

### **List of Participants**

#### S NO NAME

- 1. AdheendraAjithKallungal
- 2. Akbar Shaji
- 3. Aleesha Maria Saju
- 4. Anjaly P Rajesh
- 5. AnjanajithKv
- 6. Anna Maria Pc
- 7. AthulyaJyothi
- 8. BhebaSasi
- 9. CinjuSijo
- 10. Deepthy Mary Agnes
- 11. Eva Merlyn Shaji
- 12. FarhaFathima
- 13. FidaFathima
- 14. GayathriKn
- 15. Gopika D Nair
- 16. Gopika Mb
- 17. Gouri S
- 18. Gouri Prakash
- 19. Greeshma G Ramachandran
- 20. Hisna M
- 21. Krishna Pradeep
- 22. Lakshmi Devi R
- 23. Lakshmi R Madhu
- 24. Lipna S
- 25. MashooqaNasreen U
- 26. Miya Joy
- 27. Mizba Kamal
- 28. Mohammed Fathah
- 29. Nandini Ks
- 30. NavyaSajeev
- 31. Nikhitha P