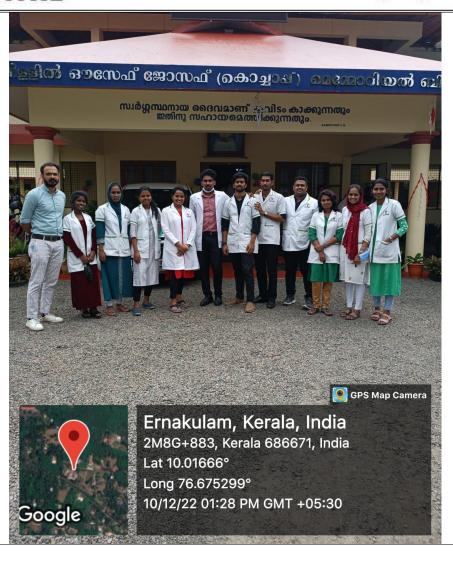

#### REPORT

The department of Orthodontics & Dentofacial Orthopedics, Annoor Dental College organized an **Interdisciplinary CDE Program- "Psychology and US"** on 03<sup>rd</sup> November 2022 at 1.00 PM. A total of 60 participants attended the program which included undergraduates, postgraduates, Interns, and Teaching faculty. The session began with a prayer song followed by a welcome speech by Dr. Monisha.J The moderators of the session were Dr Jose Paul, Professor & Head of Department of Periodontics along with Dr. Pradeep Philip George, Professor, Department of Orthodontics.

The session was followed by a valedictory function during which the Principal Dr.Giju George Baby awarded Dr.Gopikrishanan S with an appreciation certificate. The CDE program concluded with a vote of thanks by Dr Gejo Johns.