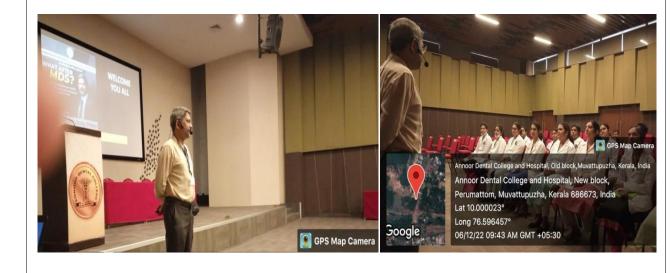

#### REPORT

The department of Orthodontics & Dentofacial Orthopedics, Annoor Dental College organized an **Interdisciplinary CDE Program- "Psychology and US"** on 03<sup>rd</sup> November 2022 at 1.00 PM. A total of 60 participants attended the program which included undergraduates, postgraduates, Interns, and Teaching faculty. The session began with a prayer song followed by a welcome speech by Dr. Monisha.J The moderators of the session were Dr Jose Paul, Professor & Head of Department of Periodontics along with Dr. Pradeep Philip George, Professor, Department of Orthodontics.

Dr Jose Paul introduced the speaker for the day, Dr. Gopikrishnan S.

Various clinically relevant aspects such as the psychological aspects of doctors and patients and the ways of managing them were elaborated.

The session was followed by a valedictory function during which the Principal Dr.Giju George Baby awarded Dr.Gopikrishanan S with an appreciation certificate. The CDE program concluded with a vote of thanks by Dr Gejo Johns.