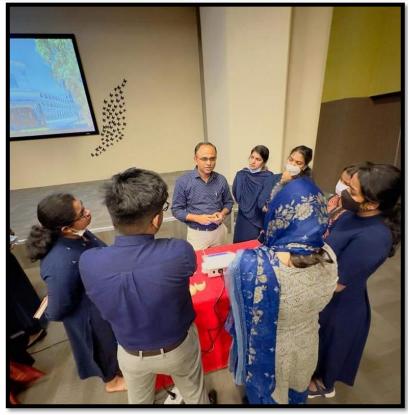

#### REPORT

The department of Orthodontics & Dentofacial Orthopedics, Annoor Dental College organized an **Interdisciplinary CDE Program- "Psychology and US"** on 03<sup>rd</sup> November 2022 at 1.00 PM. A total of 60 participants attended the program which included undergraduates, postgraduates, Interns, and Teaching faculty. The session began with a prayer song followed by a welcome speech by Dr. Monisha.J The moderators of the session were Dr Jose Paul, Professor & Head of Department of Periodontics along with Dr. Pradeep Philip George, Professor, Department of Orthodontics.

Dr Jose Paul introduced the speaker for the day, Dr. Gopikrishnan S.

Various clinically relevant aspects such as the psychological aspects of doctors and patients and the ways of managing them were elaborated.