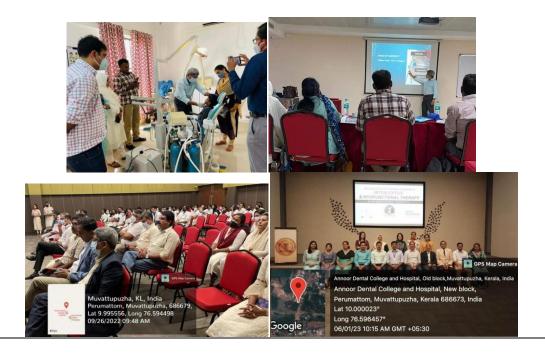

#### REPORT

The department of Orthodontics & Dentofacial Orthopedics, Annoor Dental College organized an **Interdisciplinary CDE Program- "Psychology and US"** on 03<sup>rd</sup> November 2022 at 1.00 PM. A total of 60 participants attended the program which included undergraduates, postgraduates, Interns, and Teaching faculty. The session began with a prayer song followed by a welcome speech by Dr. Monisha.J The moderators of the session were Dr Jose Paul, Professor & Head of Department of Periodontics along with Dr. Pradeep Philip George, Professor, Department of Orthodontics.

Dr Jose Paul introduced the speaker for the day, Dr. Gopikrishnan S.

Various clinically relevant aspects such as the psychological aspects of doctors and patients and the ways of managing them were elaborated.

The session was followed by a valedictory function during which the Principal Dr.Giju George Baby awarded Dr.Gopikrishanan S with an appreciation certificate. The CDE program concluded with a vote of thanks by Dr Gejo Johns.