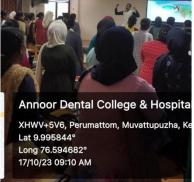

#### REPORT OF EVENT

| Date  | 03.11.2022      | Resource persons       | Dr Gopikrishnan S |  |  |
|-------|-----------------|------------------------|-------------------|--|--|
| Time  | 1.00 PM         | Title                  | Psychology and US |  |  |
| Venue | Lecture hall IV | No. of<br>Participants | 60                |  |  |
|       | PEROPT          |                        |                   |  |  |

#### REPORT

The department of Orthodontics & Dentofacial Orthopedics, Annoor Dental College organized an **Interdisciplinary CDE Program- "Psychology and US"** on 03<sup>rd</sup> November 2022 at 1.00 PM. A total of 60 participants attended the program which included undergraduates, postgraduates, Interns, and Teaching faculty. The session began with a prayer song followed by a welcome speech by Dr. Monisha.J The moderators of the session were Dr Jose Paul, Professor & Head of Department of Periodontics along with Dr. Pradeep Philip George, Professor, Department of Orthodontics.