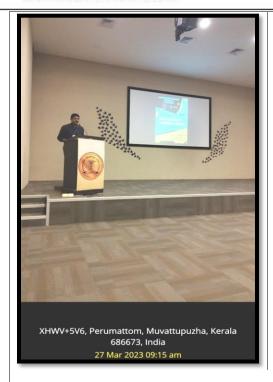

#### REPORT

The department of Orthodontics & Dentofacial Orthopedics, Annoor Dental College organized an **Interdisciplinary CDE Program- "Psychology and US"** on 03<sup>rd</sup> November 2022 at 1.00 PM. A total of 60 participants attended the program which included undergraduates, postgraduates, Interns, and Teaching faculty. The session began with a prayer song followed by a welcome speech by Dr. Monisha.J The moderators of the session were Dr Jose Paul, Professor & Head of Department of Periodontics along with Dr. Pradeep Philip George, Professor, Department of Orthodontics.

Dr Jose Paul introduced the speaker for the day, Dr. Gopikrishnan S.

Various clinically relevant aspects such as the psychological aspects of doctors and patients and the ways of managing them were elaborated.