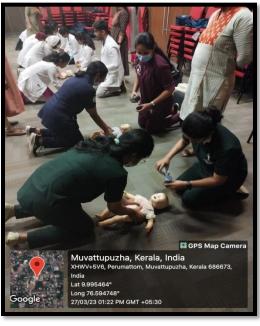

#### REPORT

The department of Orthodontics & Dentofacial Orthopedics, Annoor Dental College organized an **Interdisciplinary CDE Program- "Psychology and US"** on 03<sup>rd</sup> November 2022 at 1.00 PM. A total of 60 participants attended the program which included undergraduates, postgraduates, Interns, and Teaching faculty. The session began with a prayer song followed by a welcome speech by Dr. Monisha.J The moderators of the session were Dr Jose Paul, Professor & Head of Department of Periodontics along with Dr. Pradeep Philip George, Professor, Department of Orthodontics.