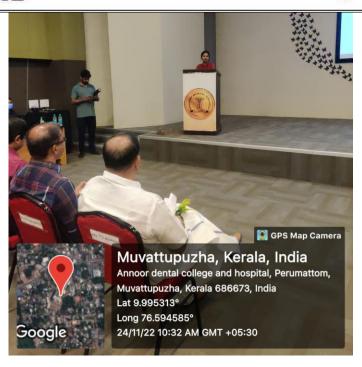

#### REPORT

The department of Orthodontics & Dentofacial Orthopedics, Annoor Dental College organized an **Interdisciplinary CDE Program- "Psychology and US"** on 03<sup>rd</sup> November 2022 at 1.00 PM. A total of 60 participants attended the program which included undergraduates, postgraduates, Interns, and Teaching faculty. The session began with a prayer song followed by a welcome speech by Dr. Monisha.J The moderators of the session were Dr Jose Paul, Professor & Head of Department of Periodontics along with Dr. Pradeep Philip George, Professor, Department of Orthodontics.

The session was followed by a valedictory function during which the Principal Dr.Giju George Baby awarded Dr.Gopikrishanan S with an appreciation certificate. The CDE program concluded with a vote of thanks by Dr Gejo Johns.