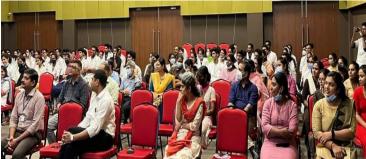

#### REPORT

The department of Orthodontics & Dentofacial Orthopedics, Annoor Dental College organized an **Interdisciplinary CDE Program- "Psychology and US"** on 03<sup>rd</sup> November 2022 at 1.00 PM. A total of 60 participants attended the program which included undergraduates, postgraduates, Interns, and Teaching faculty. The session began with a prayer song followed by a welcome speech by Dr. Monisha.J The moderators of the session were Dr Jose Paul, Professor & Head of Department of Periodontics along with Dr. Pradeep Philip George, Professor, Department of Orthodontics.