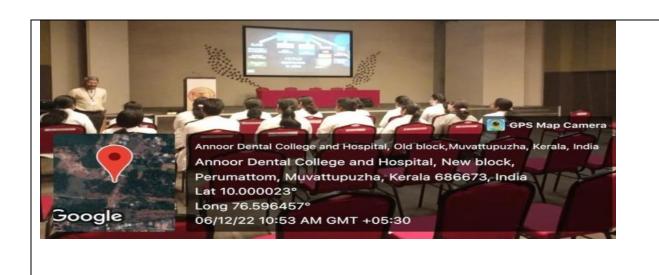

Annoor Dental college& hospital, conducted an Induction ceremony (MAHATRIA 2K 23) for the 1<sup>st</sup> year BDS students (2023-24 Batch)as well as their parents / guardians on 05/10/2023, fresh faces of Annoor started their five year journey in the college, who were accompanied by their parents and family members on the first day.

The orientation programme for the 1st year BDS was conducted in the college auditorium after the induction ceremony. It was organized by the Department of Pediatric and Preventive Dentistry, and the talk was given by Dr. Joby Peter, HOD with the approval of the management. The lecture delivered by Dr.Joby Peter, was very enlightening and highly interactive. The Session had interesting activities and was full of energy. He conveyed various opportunities that a dentist can pursue after BDS/MDS effortlessly.

There was active participation from the participants throughout the programme. A total of 239 delegates participated in the programme

Puthuppady P.O, Muvattupuzha 686673 <u>annoordentalcollege@rediffmail.com</u> Ernakulam, Kerala, India. <u>www.annoordentalcollege.org</u>