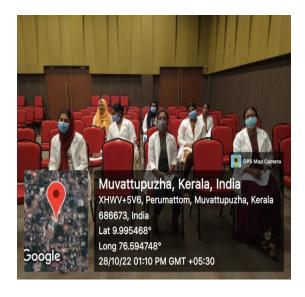

Annoor Dental college& hospital, conducted an Induction ceremony (MAHATRIA 2K 23) for the 1<sup>st</sup> year BDS students (2023-24 Batch)as well as their parents / guardians on 05/10/2023, fresh faces of Annoor started their five year journey in the college, who were accompanied by their parents and family members on the first day.

The orientation programme for the 1st year BDS was conducted in the college auditorium after the induction ceremony. It was organized by the Department of Pediatric and Preventive Dentistry, and the talk was given by Dr. Joby Peter, HOD with the approval of the management. The lecture delivered by Dr.Joby Peter, was very enlightening and highly interactive. The Session had interesting activities and was full of energy. He conveyed various opportunities that a dentist can pursue after BDS/MDS effortlessly.

There was active participation from the participants throughout the programme. A total of 239 delegates participated in the programme

Puthuppady P.O, Muvattupuzha 686673 <u>annoordentalcollege@rediffmail.com</u> Ernakulam, Kerala, India. <u>www.annoordentalcollege.org</u>