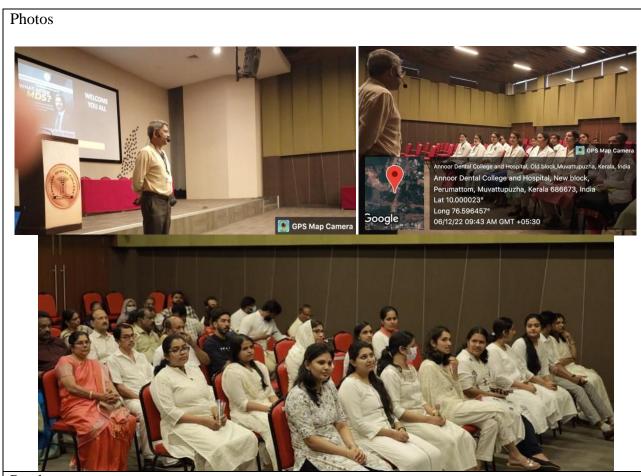

### REPORT OF EVENT Name of Event: POST GRADUATE INDUCTION – MAHATRIA 2K23

| Logo  | DENTAL COLUMN    | Ar                  | ollege name<br>nnoor Dental College & Hospital,<br>uvattupuzha |
|-------|------------------|---------------------|----------------------------------------------------------------|
|       |                  | Report of e         | vent                                                           |
| Date  | 5-12-2022        | Resource persons    | DR.JOBY PETER                                                  |
| Time  | 9.30PM – 10.30PM | Title               | WHAT AFTER MDS                                                 |
| Venue | COLLEGE          | No. of              | 15                                                             |
|       | AUDITORIUM       | <b>Participants</b> | 15                                                             |
|       | -                | REPOR'              | Γ                                                              |

The Postgraduate Program titled **WHAT AFTER MDS** was conducted on 5<sup>th</sup> December 2022. It was organized by the Department of Pediatrics and Preventive Dentistry, and the talk was given by Dr. Joby Peter, HOD with the approval of the management. The programme commerced in the auditorium at 9.30am with a prayer song.

The lecture delivered by Dr.Joby Peter, was very enlightening and highly interactive. The session had interesting activities and was full of energy. He conveyed various opportunities that a dentist can pursue after BDS/MDS effortlessly. There was active participation from the participants throughout the programme. A total of 15 postgraduates participated in the CDE programme. The emcee of the program was Dr. Jiss Mary George. Concluding note was also given Dr. Jiss Mary George. Overall the program gave the postgraduates a deeper understanding of the Pg curriculum and its opportunities.