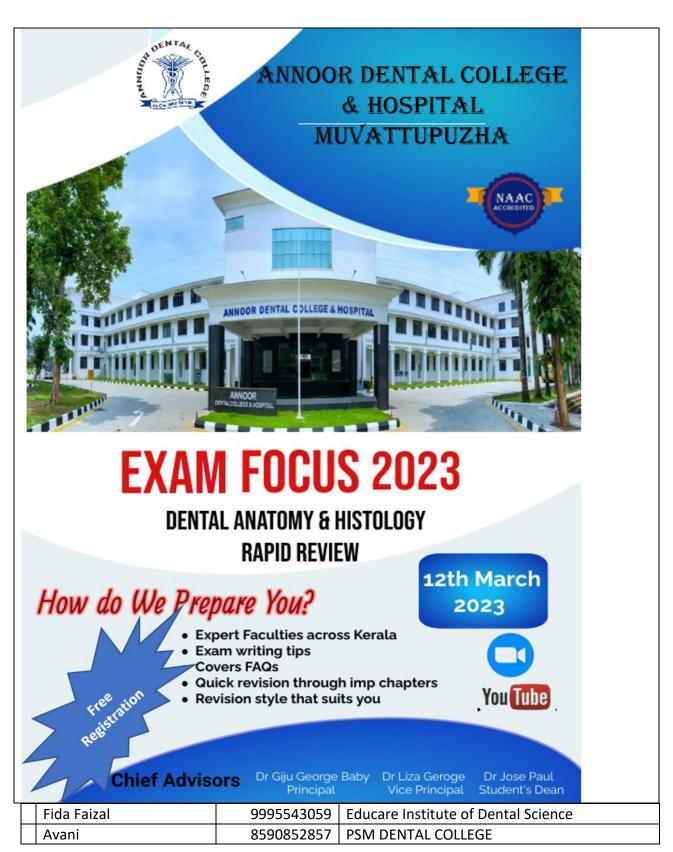

#### REPORT OF EVENT Name of Event: TRIVIA-DENT

#### **Report of event**

The sessions of TRIVIADENT of the year 2022-23 was conducted by department of Prosthodontics, crown and bridge. The programme was conducted in the college auditorium. The session was attended By Faculty, Post Graduates, interns and students.

Participants were briefed about the guidelines of the programme

The programme consisted of 30 multiple choice questions. Each question was allotted 30 seconds to mark the answer on the response sheet provided to the participants

The quiz master for the programme was Dr.Sarath Sasidharan.

Towards the end of the programme the answers were revealed to the participants

Details Of The Event

| S   | Month and date | No. of participants | Winners          |
|-----|----------------|---------------------|------------------|
| No. |                | 1 1                 |                  |
| 1.  | 28/10/2022     | 08                  | Ms.Devu          |
| 2.  | 21/11/2022     | 7                   | Ms.Abirami       |
| 3.  | 30/12/2022     | 4                   | Ms.Athira Menon  |
| 4.  | 12/1/2023      | 14                  | Ms.Aishwarya Raj |
| 5.  | 10/2/2023      | 12                  | Ms.Parvathiraj   |
| 6.  | 11/04/2023     | 08                  | Ms.Arsha         |
| 7.  | 29/05/2023     | 05                  | Ms.Fida Valeed   |