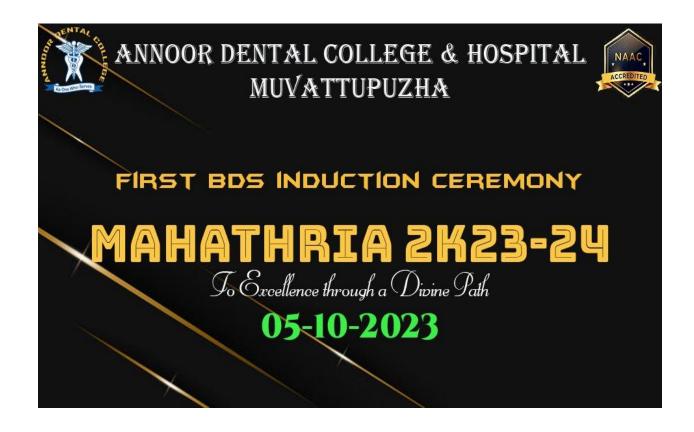

Annoor Dental college& hospital, conducted an Induction ceremony (MAHATRIA 2K 23) for the 1<sup>st</sup> year BDS students (2023-24 Batch)as well as their parents / guardians on 05/10/2023, fresh faces of Annoor started their five year journey in the college, who were accompanied by their parents and family members on the first day.