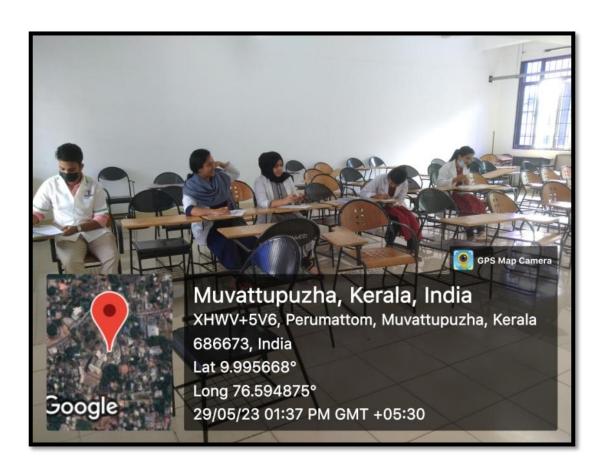

The quiz master for the programme was Dr.Sarath Sasidharan.

Towards the end of the programme the answers were revealed to the participants

Details Of The Event

| S   | Month and date | No. of participants | Winners          |
|-----|----------------|---------------------|------------------|
| No. |                | 1 1                 |                  |
| 1.  | 28/10/2022     | 08                  | Ms.Devu          |
| 2.  | 21/11/2022     | 7                   | Ms.Abirami       |
| 3.  | 30/12/2022     | 4                   | Ms.Athira Menon  |
| 4.  | 12/1/2023      | 14                  | Ms.Aishwarya Raj |
| 5.  | 10/2/2023      | 12                  | Ms.Parvathiraj   |
| 6.  | 11/04/2023     | 08                  | Ms.Arsha         |
| 7.  | 29/05/2023     | 05                  | Ms.Fida Valeed   |