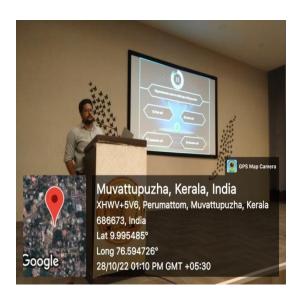

Annoor Dental college& hospital, conducted an Induction ceremony (MAHATRIA 2K 23) for the 1<sup>st</sup> year BDS students (2023-24 Batch)as well as their parents / guardians on 05/10/2023, fresh faces of Annoor started their five year journey in the college, who were accompanied by their parents and family members on the first day.

The orientation programme for the 1st year BDS was conducted in the college auditorium after the induction ceremony. It was organized by the Department of Pediatric and Preventive Dentistry, and the talk was given by Dr. Joby Peter, HOD with the approval of the management. The lecture delivered by Dr.Joby Peter, was very enlightening and highly interactive. The Session had interesting activities and was full of energy. He conveyed various opportunities that a dentist can pursue after BDS/MDS effortlessly.

There was active participation from the participants throughout the programme. A total of 239 delegates participated in the programme

Puthuppady P.O, Muvattupuzha 686673 <u>annoordentalcollege@rediffmail.com</u> Ernakulam, Kerala, India. <u>www.annoordentalcollege.org</u>