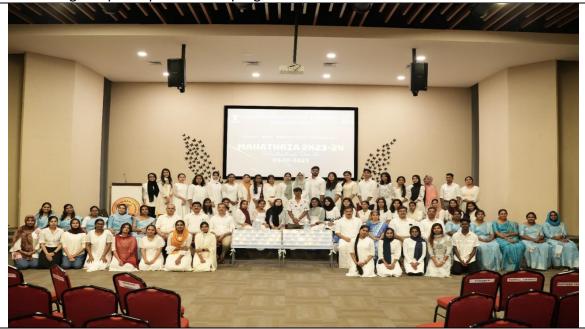

Annoor Dental college& hospital, conducted an Induction ceremony (MAHATRIA 2K 23) for the 1<sup>st</sup> year BDS students (2023-24 Batch)as well as their parents / guardians on 05/10/2023, fresh faces of Annoor started their five year journey in the college, who were accompanied by their parents and family members on the first day.

The orientation programme for the 1st year BDS was conducted in the college auditorium after the induction ceremony. It was organized by the Department of Pediatric and Preventive Dentistry, and the talk was given by Dr. Joby Peter, HOD with the approval of the management. The lecture delivered by Dr.Joby Peter, was very enlightening and highly interactive. The Session had interesting activities and was full of energy. He conveyed various opportunities that a dentist can pursue after BDS/MDS effortlessly.

There was active participation from the participants throughout the programme. A total of 239 delegates participated in the programme

Puthuppady P.O, Muvattupuzha 686673 <u>annoordentalcollege@rediffmail.com</u> Ernakulam, Kerala, India. <u>www.annoordentalcollege.org</u>