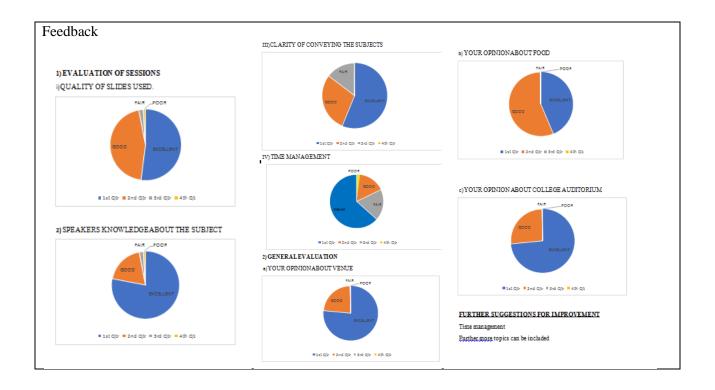

There was active participation from the participants throughout the programme. A total of 56 delegates participated in the programme.

Feedback form was distributed to the participants and overall, the programme was rated as excellent and informative.