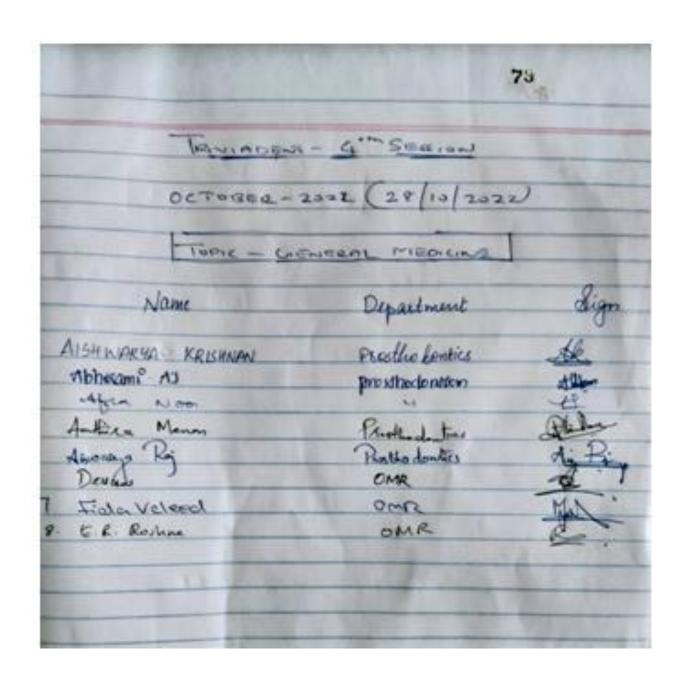

The quiz master for the programme was Dr.Sarath Sasidharan.

Towards the end of the programme the answers were revealed to the participants

Details Of The Event

| S   | Month and date | No. of participants | Winners          |
|-----|----------------|---------------------|------------------|
| No. |                | 1 1                 |                  |
| 1.  | 28/10/2022     | 08                  | Ms.Devu          |
| 2.  | 21/11/2022     | 7                   | Ms.Abirami       |
| 3.  | 30/12/2022     | 4                   | Ms.Athira Menon  |
| 4.  | 12/1/2023      | 14                  | Ms.Aishwarya Raj |
| 5.  | 10/2/2023      | 12                  | Ms.Parvathiraj   |
| 6.  | 11/04/2023     | 08                  | Ms.Arsha         |
| 7.  | 29/05/2023     | 05                  | Ms.Fida Valeed   |