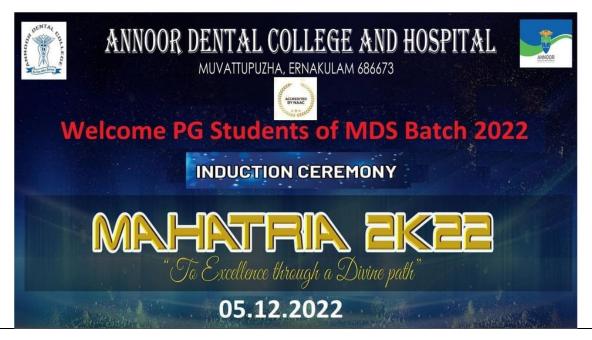

### REPORT OF EVENT Name of Event: POST GRADUATE INDUCTION – MAHATRIA 2K23

| Logo  | DENTAL COLUMN    | Ar                  | ollege name<br>nnoor Dental College & Hospital,<br>uvattupuzha |
|-------|------------------|---------------------|----------------------------------------------------------------|
|       |                  | Report of e         | vent                                                           |
| Date  | 5-12-2022        | Resource persons    | DR.JOBY PETER                                                  |
| Time  | 9.30PM – 10.30PM | Title               | WHAT AFTER MDS                                                 |
| Venue | COLLEGE          | No. of              | 15                                                             |
|       | AUDITORIUM       | <b>Participants</b> | 15                                                             |
|       | -                | REPOR'              | Γ                                                              |

The Postgraduate Program titled **WHAT AFTER MDS** was conducted on 5<sup>th</sup> December 2022. It was organized by the Department of Pediatrics and Preventive Dentistry, and the talk was given by Dr. Joby Peter, HOD with the approval of the management. The programme commerced in the auditorium at 9.30am with a prayer song.