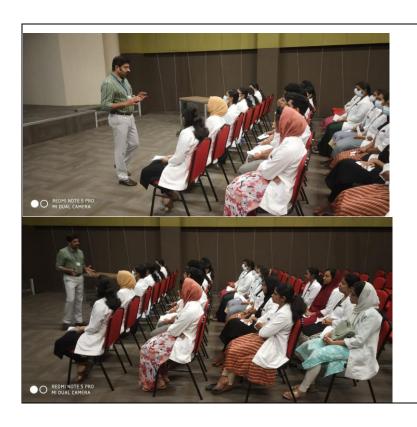

On the 18th of January 2023, an orientation program was organized for the BDS interns of the 2017-18 batch. The program aimed to provide valuable insights, guidance, and updates to the interns as they embark on their clinical journey. The program was conducted with Prof. Dr. Giju Baby George delivering the class, and it was attended by all Heads of Departments (HODs).

#### Program Details:

- 1. Welcome and Registration: The program began at 9:00 AM with registration and a warm welcome by the organizing committee. The interns were given informational packets and badges for the event.
- 2. Keynote Address by Prof. Dr. Giju Baby George: Prof. Dr. Giju Baby George, Principal, a renowned figure in the field of dentistry, delivered an inspiring keynote address. He shared his wisdom, experiences, and emphasized the significance of patient care, ethical practices, and the latest advancements in the field. His insights left a profound impact on the interns.
- 3. Departmental Presentations: Following the keynote address, each Head of Department presented an overview of their respective departments, faculty, and the expectations from the interns during their clinical postings. This provided the interns with a comprehensive understanding of the departmental structure and their roles.
- 4. Academic and Clinical Guidelines: The academic and clinical guidelines, including assessment procedures, case studies, and research opportunities, were discussed. The importance of maintaining a strong academic foundation was emphasized.
- 5. Student Support Services: The students were informed about the support services available within the institution, including counseling, library facilities, and mentorship programs. This was aimed at ensuring their holistic development during their internship.

Closing Remarks: The event was concluded with closing remarks by the organizing committee, thanking Prof. Dr. Giju Baby George, the HODs, and the interns for their participation.

The orientation program for BDS interns of the 2017-18 batch was a success. It served as an essential foundation for their clinical journey, providing them with valuable insights and connections. The participation of Prof. Dr. Giju Baby George and all Heads of Departments made it an enriching experience. The institution remains committed to supporting its interns in their pursuit of excellence in dentistry.