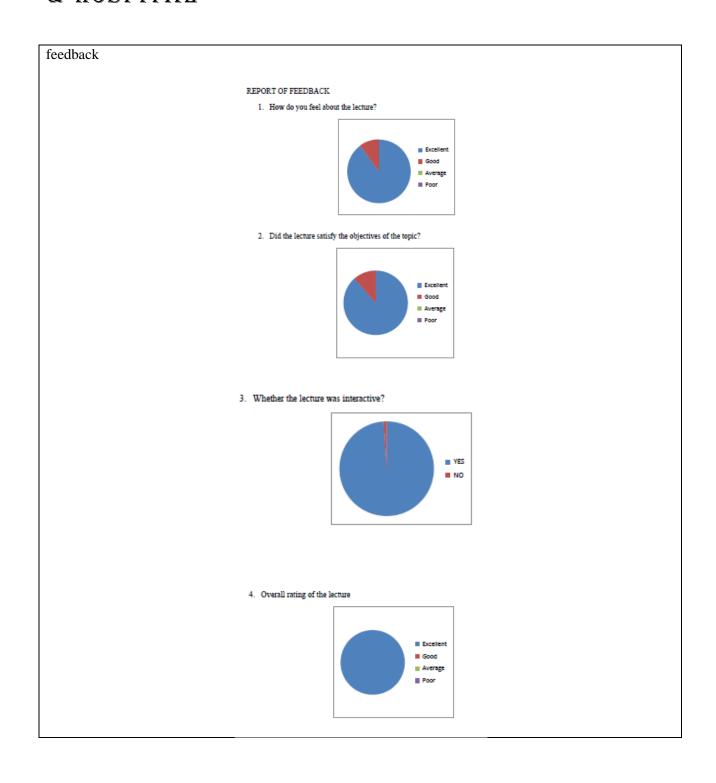

There was active participation from the participants throughout the programme. A total of 56 delegates participated in the programme.

Feedback form was distributed to the participants and overall, the programme was rated as excellent and informative.