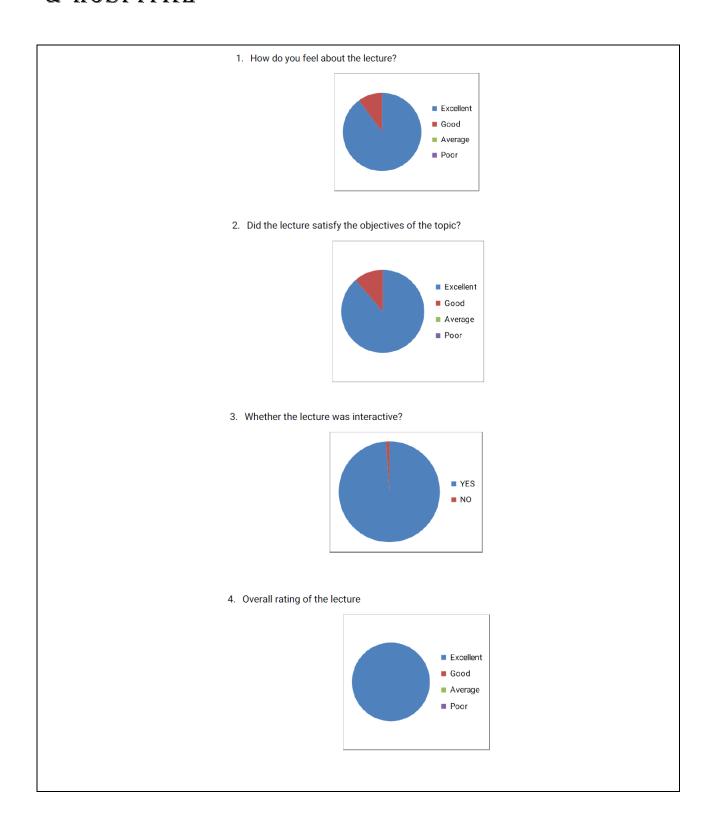

There was active participation from the participants throughout the programme. A total of 56 delegates participated in the programme.

Feedback form was distributed to the participants and overall, the programme was rated as excellent and informative.