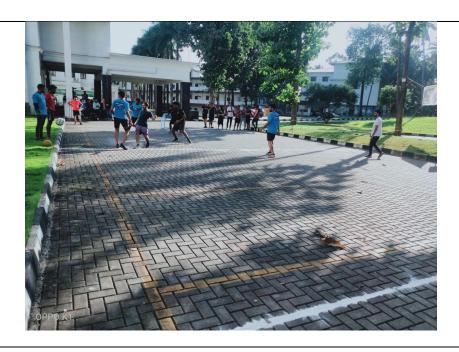

## **REPORTS OF EVENTS**

Recognized by the De of India, New Delhi, Affiliated to Kerala University of Health Sciences & Recognized by Govt. of India

5.3.3 (QnM) Average number of sports and cultural activities/competitions organised by the Institution during the last one year (2022-23)

| SL NO | Date     | Name of the activity | Sports           | Cultural                            |
|-------|----------|----------------------|------------------|-------------------------------------|
| 1.    | 14.11.22 | Children's Day       |                  | Cherupunchiri                       |
| 2.    | 21.9.22  | Futsal'3S            | Sports- Football |                                     |
| 3.    | 1.11.22  | Halloween            |                  | Lights Out                          |
| 4.    | 14.12.22 | Cherupunchiri        |                  | Arts                                |
| 5.    | 20.12.22 | Christmas            |                  | Jingle Bells                        |
| 6.    | 26.1.23  | Republic Day         |                  | Republic Day                        |
| 7.    | 13.4.23  | Iftar                |                  | Iftar Virunnu & Mehandi Competitior |
| 8.    | 15.8.23  | Independence Day     |                  | Independence Day                    |
| 9.    | 24.8.23  | Thakathonam          |                  | Kerala state festival               |
| 10.   | 1.11.23  | Union Inauguration   |                  | Meliora                             |