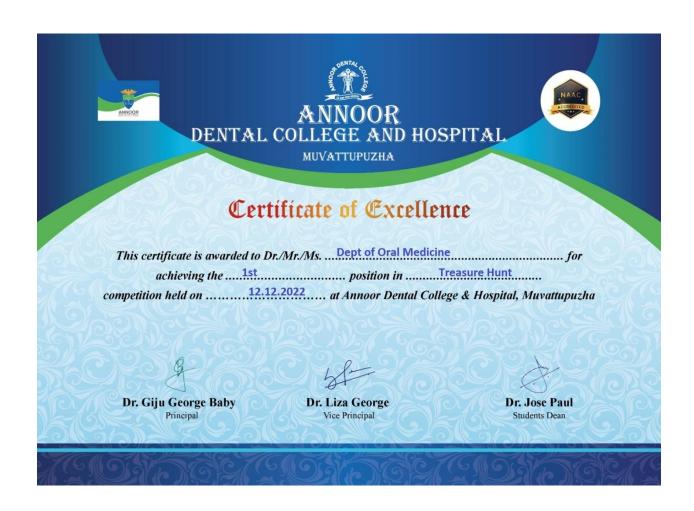

#### REPORT OF EVENT

Name of Event: CHILDRENS DAY

| Report of event |                    |                     |                    |
|-----------------|--------------------|---------------------|--------------------|
| Date            | 14-11-2022         | Resource persons    | -                  |
| Time            | 12.30 PM - 02.30PM | Title               | Cherupunchiri 2022 |
| Venue           | TM SEETHY HALL     | No. of Participants | 76                 |
| REPORT          |                    |                     |                    |

The children's day celebration as a part of CHERUPUNCHIRI 2022 kick started at our department on the 14<sup>th</sup> of November 2022 with coloring and drawing competition for our child patients. A month long programme schedule organized by our department included an array of fun filled activities for our child patients, teaching, non teaching staff and students. The programme saw an active and enthusiastic participation from all members of the institution. The finale of the competition held on 14<sup>th</sup> December 2022 commenced with the prize distribution ceremony for the winners and was followed by amusement games for faculty, non teaching staff and students. Overall the programme ended on a high note.