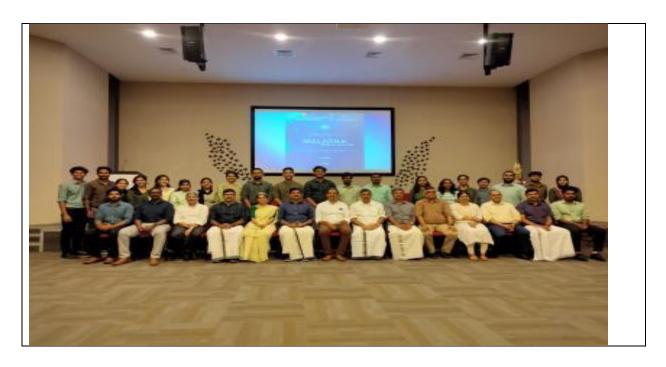

by union batch were conducted at the reception area.
- Directors Mr. T S Binyamin, Adv T S Rasheed, Principal Dr Giju George Baby, Vice Principal- Dr Liza George, Students dean Dr Jose Paul, HOD's of various departments, teaching and non-teaching staffs and all students were gathered at the auditorium for the function.
- MC for the function was Dr Arsha and Jerin, welcome speech by Dr Anitta.
- Lamp lighting and inauguration done by respected dignitaries followed by oath taking ceremony for all union representatives under the guidance of Dr Jose Paul sir.
- Union chairman's speech by Dr Savad and union programme list presentation by general secretary Dr Athul T P.
- Felicitation talk by Dr Liza George and Dr Vineet Alex Daniel.
- Vote of thanks by Dr Samya- vice chairperson meliora



















Recognized by the Dental Council of India, New Delhi, Affiliated to Kerala University of Health Sciences & Recognized by Govt. of India

#### **List of Participants**

| List of Faculty            | List of                   | students                      |
|----------------------------|---------------------------|-------------------------------|
| 1. Dr Giju George Baby     | 29. AdithyaSurendran      | 114. Aathira Menon            |
| 2. Dr Liza                 | 30. Adwaya Biju           | 115. Abhirami A J             |
| 3. Dr Jose Paul            | 31. Al Ameen A            | 116. Afra Noor Salma          |
| 4. Dr Josey                | 32. Amalna Baby           | 117. Aiswarya Krishnan K      |
| 5. Dr Gopikrishnan         | 33. AneenaAjith           | 118. Aiswarya R