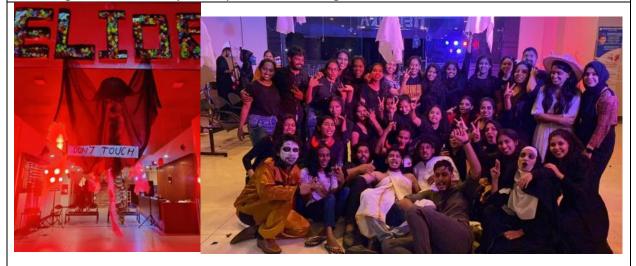

| SL NO | Date     | Name of the activity | Sports           | Cultural                            |
|-------|----------|----------------------|------------------|-------------------------------------|
| 1.    | 14.11.22 | Children's Day       |                  | Cherupunchiri                       |
| 2.    | 21.9.22  | Futsal'3S            | Sports- Football |                                     |
| 3.    | 1.11.22  | Halloween            |                  | Lights Out                          |
| 4.    | 14.12.22 | Cherupunchiri        |                  | Arts                                |
| 5.    | 20.12.22 | Christmas            |                  | Jingle Bells                        |
| 6.    | 26.1.23  | Republic Day         |                  | Republic Day                        |
| 7.    | 13.4.23  | Iftar                |                  | Iftar Virunnu & Mehandi Competitior |
| 8.    | 15.8.23  | Independence Day     |                  | Independence Day                    |
| 9.    | 24.8.23  | Thakathonam          |                  | Kerala state festival               |
| 10.   | 1.11.23  | Union Inauguration   |                  | Meliora                             |