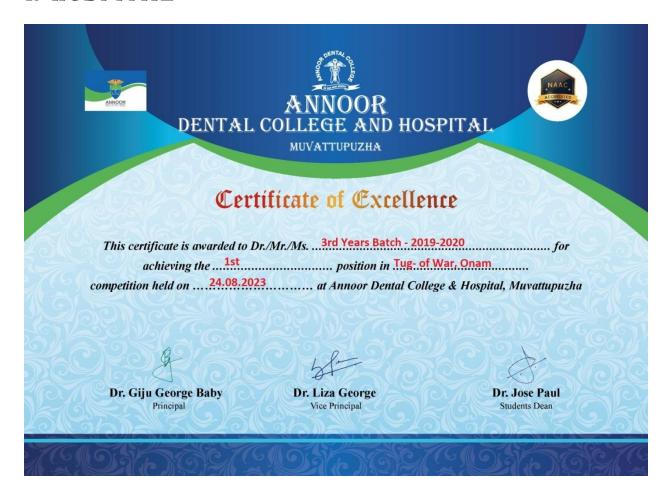

| SL NO | Date     | Name of the activity | Sports           | Cultural                            |
|-------|----------|----------------------|------------------|-------------------------------------|
| 1.    | 14.11.22 | Children's Day       |                  | Cherupunchiri                       |
| 2.    | 21.9.22  | Futsal'3S            | Sports- Football |                                     |
| 3.    | 1.11.22  | Halloween            |                  | Lights Out                          |
| 4.    | 14.12.22 | Cherupunchiri        |                  | Arts                                |
| 5.    | 20.12.22 | Christmas            |                  | Jingle Bells                        |
| 6.    | 26.1.23  | Republic Day         |                  | Republic Day                        |
| 7.    | 13.4.23  | Iftar                |                  | Iftar Virunnu & Mehandi Competitior |
| 8.    | 15.8.23  | Independence Day     |                  | Independence Day                    |
| 9.    | 24.8.23  | Thakathonam          |                  | Kerala state festival               |
| 10.   | 1.11.23  | Union Inauguration   |                  | Meliora                             |