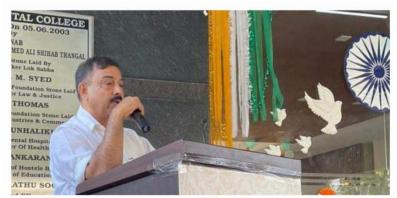

|  |
| Venue | College Porche     | No. of<br>Participants | 50                                                                                                                                                              |  |

#### **REPORT**

Annoor Dental College and Hospital -muvattuuzha celebrated the 74th Republic day .The college Administrative director..Adv.T.S. Rasheed hoisted the national flag at 8-30 am along with the Director of finance Mr.T S Benyamin, Principal Dr.Giju George Baby ,staff & students in the college premise.Various cultural programmes also conducted in connection with the Republic day.





Recognized by the Dental Council of India, New Delhi, Affiliated to Kerala University of Health Sciences & Recognized by Govt. of India

### **Photos:**























Recognized by the Dental Council of India, New Delhi, Affiliated to Kerala University of Health Sciences & Recognized by Govt. of India

#### REPORT OF EVENT

### Name of Event:IFTAR CELEBRATION

| Date   | 13 <sup>th</sup> April 2023 |                     |             |
|--------|-----------------------------|---------------------|-------------|
| Time   | 6:00 PM                     | Title               | IFTAR PARTY |
| Venue  | Exam hall                   | No. of Participants | 256         |
| REPORT |                             |                     |             |

Hall was arranged with majlis to accommodate almost 256 delegates Ifthar party and mehandi competition were conducted.

Magrib prayer arranged at lecture halls.

Grand ifthar food was arranged and