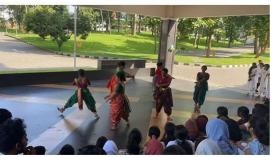

#### REPORT OF EVENT

Name of Event: CHILDRENS DAY

| Report of event |                    |                     |                    |
|-----------------|--------------------|---------------------|--------------------|
| Date            | 14-11-2022         | Resource persons    | -                  |
| Time            | 12.30 PM - 02.30PM | Title               | Cherupunchiri 2022 |
| Venue           | TM SEETHY HALL     | No. of Participants | 76                 |
| REPORT          |                    |                     |                    |

The children's day celebration as a part of CHERUPUNCHIRI 2022 kick started at our department on the 14<sup>th</sup> of November 2022 with coloring and drawing competition for our child patients. A month long programme schedule organized by our department included an array of fun filled activities for our child patients, teaching, non teaching staff and students. The programme saw an active and enthusiastic participation from all members of the institution. The finale of the competition held on 14<sup>th</sup> December 2022 commenced with the prize distribution ceremony for the winners and was followed by amusement games for faculty, non teaching staff and students. Overall the programme ended on a high note.