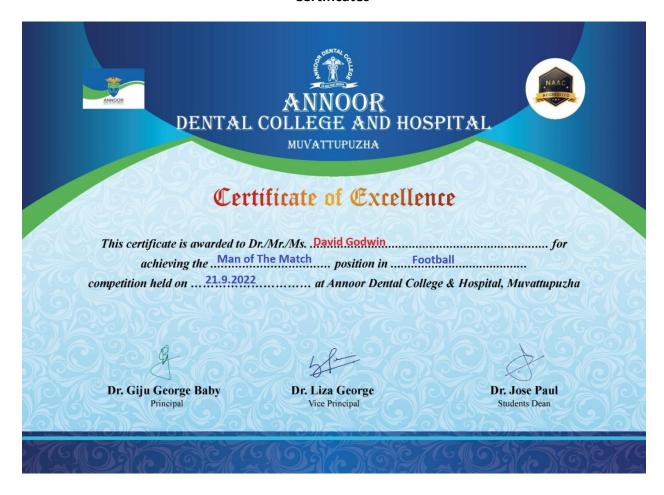

| SL NO | Date     | Name of the activity | Sports           | Cultural                            |
|-------|----------|----------------------|------------------|-------------------------------------|
| 1.    | 14.11.22 | Children's Day       |                  | Cherupunchiri                       |
| 2.    | 21.9.22  | Futsal'3S            | Sports- Football |                                     |
| 3.    | 1.11.22  | Halloween            |                  | Lights Out                          |
| 4.    | 14.12.22 | Cherupunchiri        |                  | Arts                                |
| 5.    | 20.12.22 | Christmas            |                  | Jingle Bells                        |
| 6.    | 26.1.23  | Republic Day         |                  | Republic Day                        |
| 7.    | 13.4.23  | Iftar                |                  | Iftar Virunnu & Mehandi Competitior |
| 8.    | 15.8.23  | Independence Day     |                  | Independence Day                    |
| 9.    | 24.8.23  | Thakathonam          |                  | Kerala state festival               |
| 10.   | 1.11.23  | Union Inauguration   |                  | Meliora                             |