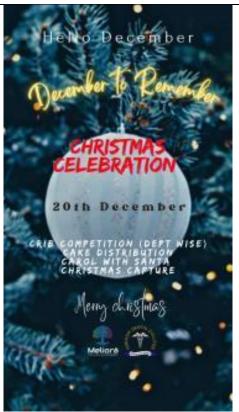

## **REPORTS OF EVENTS**

Recognized by the De of India, New Delhi, Affiliated to Kerala University of Health Sciences & Recognized by Govt. of India

5.3.3 (QnM) Average number of sports and cultural activities/competitions organised by the Institution during the last one year (2022-23)

| SL NO | Date     | Name of the activity | Sports           | Cultural                            |
|-------|----------|----------------------|------------------|-------------------------------------|
| 1.    | 14.11.22 | Children's Day       |                  | Cherupunchiri                       |
| 2.    | 21.9.22  | Futsal'3S            | Sports- Football |                                     |
| 3.    | 1.11.22  | Halloween            |                  | Lights Out                          |
| 4.    | 14.12.22 | Cherupunchiri        |                  | Arts                                |
| 5.    | 20.12.22 | Christmas            |                  | Jingle Bells                        |
| 6.    | 26.1.23  | Republic Day         |                  | Republic Day                        |
| 7.    | 13.4.23  | Iftar                |                  | Iftar Virunnu & Mehandi Competitior |
| 8.    | 15.8.23  | Independence Day     |                  | Independence Day                    |
| 9.    | 24.8.23  | Thakathonam          |                  | Kerala state festival               |
| 10.   | 1.11.23  | Union Inauguration   |                  | Meliora                             |