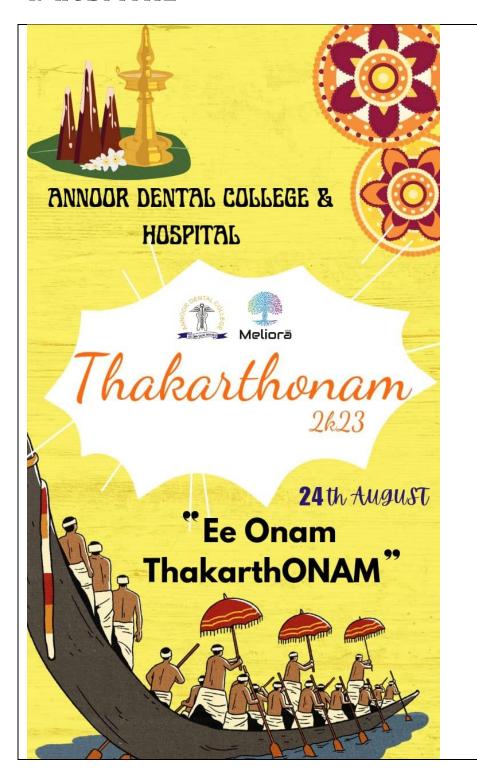

| SL NO | Date     | Name of the activity | Sports           | Cultural                            |
|-------|----------|----------------------|------------------|-------------------------------------|
| 1.    | 14.11.22 | Children's Day       |                  | Cherupunchiri                       |
| 2.    | 21.9.22  | Futsal'3S            | Sports- Football |                                     |
| 3.    | 1.11.22  | Halloween            |                  | Lights Out                          |
| 4.    | 14.12.22 | Cherupunchiri        |                  | Arts                                |
| 5.    | 20.12.22 | Christmas            |                  | Jingle Bells                        |
| 6.    | 26.1.23  | Republic Day         |                  | Republic Day                        |
| 7.    | 13.4.23  | Iftar                |                  | Iftar Virunnu & Mehandi Competitior |
| 8.    | 15.8.23  | Independence Day     |                  | Independence Day                    |
| 9.    | 24.8.23  | Thakathonam          |                  | Kerala state festival               |
| 10.   | 1.11.23  | Union Inauguration   |                  | Meliora                             |