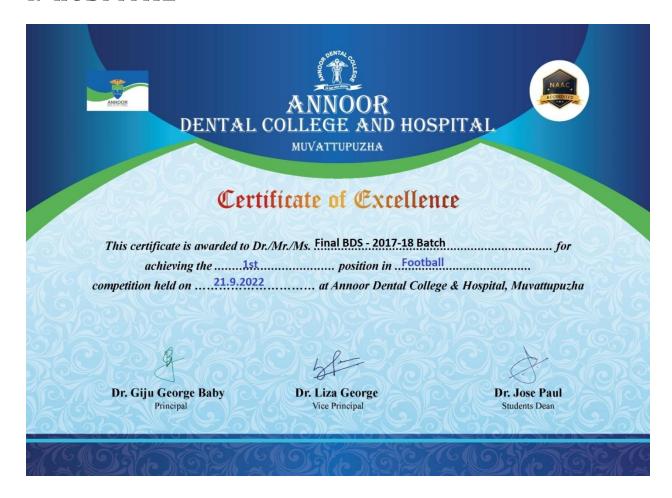

| SL NO | Date     | Name of the activity | Sports           | Cultural                            |
|-------|----------|----------------------|------------------|-------------------------------------|
| 1.    | 14.11.22 | Children's Day       |                  | Cherupunchiri                       |
| 2.    | 21.9.22  | Futsal'3S            | Sports- Football |                                     |
| 3.    | 1.11.22  | Halloween            |                  | Lights Out                          |
| 4.    | 14.12.22 | Cherupunchiri        |                  | Arts                                |
| 5.    | 20.12.22 | Christmas            |                  | Jingle Bells                        |
| 6.    | 26.1.23  | Republic Day         |                  | Republic Day                        |
| 7.    | 13.4.23  | Iftar                |                  | Iftar Virunnu & Mehandi Competitior |
| 8.    | 15.8.23  | Independence Day     |                  | Independence Day                    |
| 9.    | 24.8.23  | Thakathonam          |                  | Kerala state festival               |
| 10.   | 1.11.23  | Union Inauguration   |                  | Meliora                             |