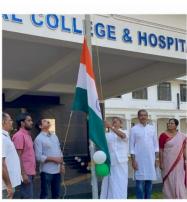

|  |
| Venue | College Porche     | No. of<br>Participants | 50                                                                                                                                                              |  |

#### **REPORT**

Annoor Dental College and Hospital -muvattuuzha celebrated the 74th Republic day .The college Administrative director..Adv.T.S. Rasheed hoisted the national flag at 8-30 am along with the Director of finance Mr.T S Benyamin, Principal Dr.Giju George Baby ,staff & students in the college premise.Various cultural programmes also conducted in connection with the Republic day.





Recognized by the Dental Council of India, New Delhi, Affiliated to Kerala University of Health Sciences & Recognized by Govt. of India

### **Photos:**























Recognized by the Dental Council of India, New Delhi, Affiliated to Kerala University of Health Sciences & Recognized by Govt. of India

#### REPORT OF EVENT

### Name of Event:IFTAR CELEBRATION

| Date   | 13 <sup>th</sup> April 2023 |                     |             |
|--------|-----------------------------|---------------------|-------------|
| Time   | 6:00 PM                     | Title               | IFTAR PARTY |
| Venue  | Exam hall                   | No. of Participants | 256         |
| REPORT |                             |                     |             |

Hall was arranged with majlis to accommodate almost 256 delegates Ifthar party and mehandi competition were conducted.

Magrib prayer arranged at lecture halls.

Grand ifthar food was arranged and s