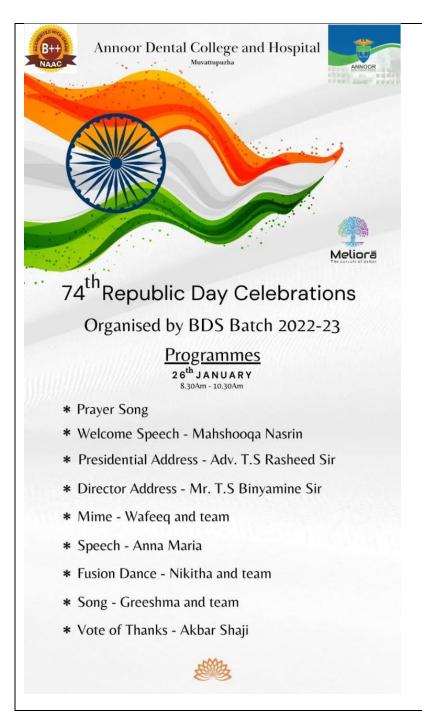

## **REPORTS OF EVENTS**

Recognized by the De of India, New Delhi, Affiliated to Kerala University of Health Sciences & Recognized by Govt. of India

5.3.3 (QnM) Average number of sports and cultural activities/competitions organised by the Institution during the last one year (2022-23)

| SL NO | Date     | Name of the activity | Sports           | Cultural                            |
|-------|----------|----------------------|------------------|-------------------------------------|
| 1.    | 14.11.22 | Children's Day       |                  | Cherupunchiri                       |
| 2.    | 21.9.22  | Futsal'3S            | Sports- Football |                                     |
| 3.    | 1.11.22  | Halloween            |                  | Lights Out                          |
| 4.    | 14.12.22 | Cherupunchiri        |                  | Arts                                |
| 5.    | 20.12.22 | Christmas            |                  | Jingle Bells                        |
| 6.    | 26.1.23  | Republic Day         |                  | Republic Day                        |
| 7.    | 13.4.23  | Iftar                |                  | Iftar Virunnu & Mehandi Competitior |
| 8.    | 15.8.23  | Independence Day     |                  | Independence Day                    |
| 9.    | 24.8.23  | Thakathonam          |                  | Kerala state festival               |
| 10.   | 1.11.23  | Union Inauguration   |                  | Meliora                             |