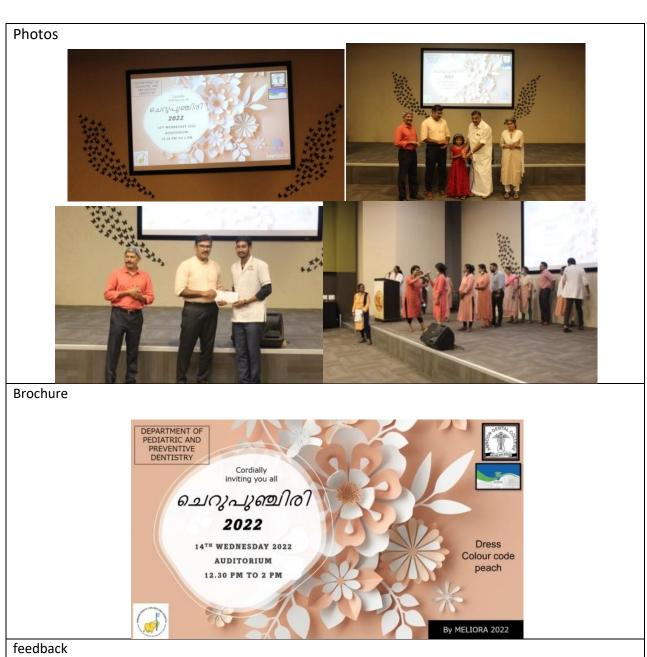

#### REPORT OF EVENT

Name of Event: CHILDRENS DAY

| Report of event |                    |                     |                    |
|-----------------|--------------------|---------------------|--------------------|
| Date            | 14-11-2022         | Resource persons    | -                  |
| Time            | 12.30 PM - 02.30PM | Title               | Cherupunchiri 2022 |
| Venue           | TM SEETHY HALL     | No. of Participants | 76                 |
| REPORT          |                    |                     |                    |

The children's day celebration as a part of CHERUPUNCHIRI 2022 kick started at our department on the 14<sup>th</sup> of November 2022 with coloring and drawing competition for our child patients. A month long programme schedule organized by our department included an array of fun filled activities for our child patients, teaching, non teaching staff and students. The programme saw an active and enthusiastic participation from all members of the institution. The finale of the competition held on 14<sup>th</sup> December 2022 commenced with the prize distribution ceremony for the winners and was followed by amusement games for faculty, non teaching staff and students. Overall the programme ended on a high note.