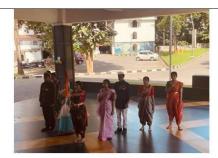

#### REPORT OF EVENT

Name of Event: CHILDRENS DAY

| Report of event |                    |                     |                    |
|-----------------|--------------------|---------------------|--------------------|
| Date            | 14-11-2022         | Resource persons    | -                  |
| Time            | 12.30 PM - 02.30PM | Title               | Cherupunchiri 2022 |
| Venue           | TM SEETHY HALL     | No. of Participants | 76                 |
| REPORT          |                    |                     |                    |

The children's day celebration as a part of CHERUPUNCHIRI 2022 kick started at our department on the 14<sup>th</sup> of November 2022 with coloring and drawing competition for our child patients. A month long programme schedule organized by our department included an array of fun filled activities for our child patients, teaching, non teaching staff and students. The programme saw an active and enthusiastic participation from all members of the institution. The finale of the competition held on 14<sup>th</sup> December 2022 commenced with the prize distribution ceremony for the winners and was followed by amusement games for faculty, non teaching staff and students. Overall the programme ended on a high note.