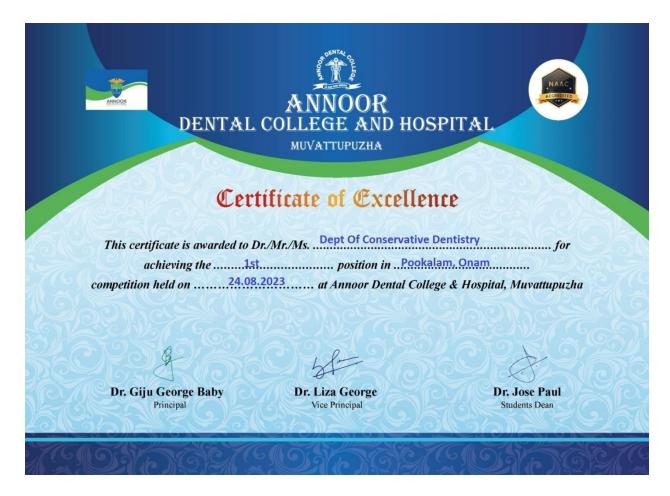

| SL NO | Date     | Name of the activity | Sports           | Cultural                            |
|-------|----------|----------------------|------------------|-------------------------------------|
| 1.    | 14.11.22 | Children's Day       |                  | Cherupunchiri                       |
| 2.    | 21.9.22  | Futsal'3S            | Sports- Football |                                     |
| 3.    | 1.11.22  | Halloween            |                  | Lights Out                          |
| 4.    | 14.12.22 | Cherupunchiri        |                  | Arts                                |
| 5.    | 20.12.22 | Christmas            |                  | Jingle Bells                        |
| 6.    | 26.1.23  | Republic Day         |                  | Republic Day                        |
| 7.    | 13.4.23  | Iftar                |                  | Iftar Virunnu & Mehandi Competitior |
| 8.    | 15.8.23  | Independence Day     |                  | Independence Day                    |
| 9.    | 24.8.23  | Thakathonam          |                  | Kerala state festival               |
| 10.   | 1.11.23  | Union Inauguration   |                  | Meliora                             |