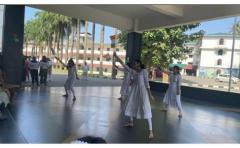

#### REPORT OF EVENT

Name of Event: CHILDRENS DAY

| Report of event |                    |                     |                    |
|-----------------|--------------------|---------------------|--------------------|
| Date            | 14-11-2022         | Resource persons    | -                  |
| Time            | 12.30 PM - 02.30PM | Title               | Cherupunchiri 2022 |
| Venue           | TM SEETHY HALL     | No. of Participants | 76                 |
| REPORT          |                    |                     |                    |

The children's day celebration as a part of CHERUPUNCHIRI 2022 kick started at our department on the 14<sup>th</sup> of November 2022 with coloring and drawing competition for our child patients. A month long programme schedule organized by our department included an array of fun filled activities for our child patients, teaching, non teaching staff and students. The programme saw an active and enthusiastic participation from all members of the institution. The finale of the competition held on 14<sup>th</sup> December 2022 commenced with the prize distribution ceremony for the winners and was followed by amusement games for faculty, non teaching staff and students. Overall the programme ended on a high note.