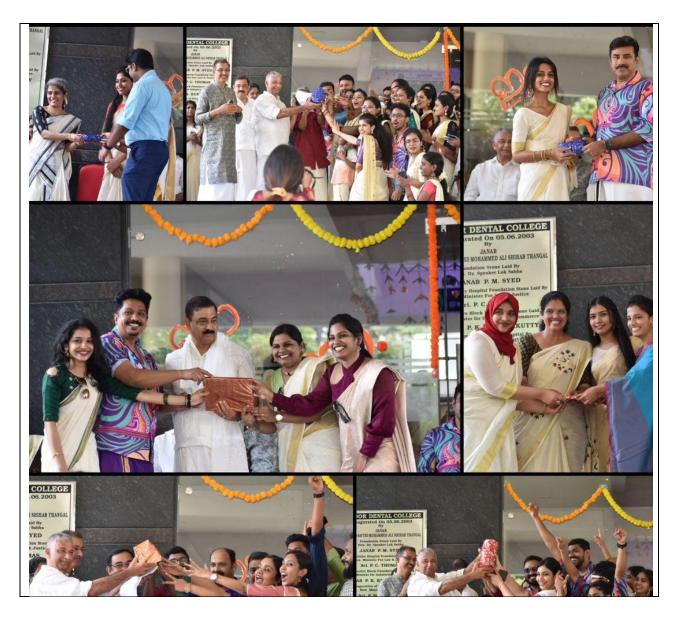

#### REPORT OF EVENT

Name of Event: CHILDRENS DAY

| Report of event |                    |                     |                    |
|-----------------|--------------------|---------------------|--------------------|
| Date            | 14-11-2022         | Resource persons    | -                  |
| Time            | 12.30 PM - 02.30PM | Title               | Cherupunchiri 2022 |
| Venue           | TM SEETHY HALL     | No. of Participants | 76                 |
| REPORT          |                    |                     |                    |

The children's day celebration as a part of CHERUPUNCHIRI 2022 kick started at our department on the 14<sup>th</sup> of November 2022 with coloring and drawing competition for our child patients. A month long programme schedule organized by our department included an array of fun filled activities for our child patients, teaching, non teaching staff and students. The programme saw an active and enthusiastic participation from all members of the institution. The finale of the competition held on 14<sup>th</sup> December 2022 commenced with the prize distribution ceremony for the winners and was followed by amusement games for faculty, non teaching staff and students. Overall the programme ended on a high note.