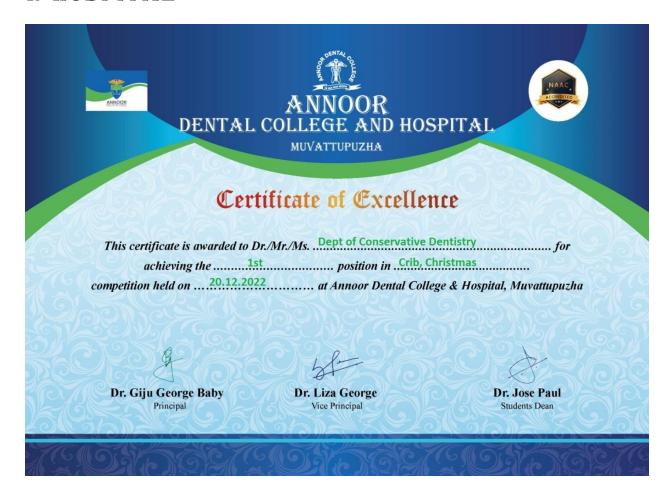

| SL NO | Date     | Name of the activity | Sports           | Cultural                            |
|-------|----------|----------------------|------------------|-------------------------------------|
| 1.    | 14.11.22 | Children's Day       |                  | Cherupunchiri                       |
| 2.    | 21.9.22  | Futsal'3S            | Sports- Football |                                     |
| 3.    | 1.11.22  | Halloween            |                  | Lights Out                          |
| 4.    | 14.12.22 | Cherupunchiri        |                  | Arts                                |
| 5.    | 20.12.22 | Christmas            |                  | Jingle Bells                        |
| 6.    | 26.1.23  | Republic Day         |                  | Republic Day                        |
| 7.    | 13.4.23  | Iftar                |                  | Iftar Virunnu & Mehandi Competitior |
| 8.    | 15.8.23  | Independence Day     |                  | Independence Day                    |
| 9.    | 24.8.23  | Thakathonam          |                  | Kerala state festival               |
| 10.   | 1.11.23  | Union Inauguration   |                  | Meliora                             |