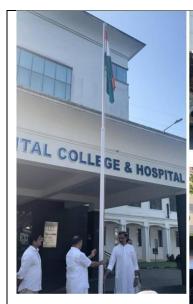

#### REPORT OF EVENT

Name of Event: CHILDRENS DAY

| Report of event |                    |                     |                    |
|-----------------|--------------------|---------------------|--------------------|
| Date            | 14-11-2022         | Resource persons    | -                  |
| Time            | 12.30 PM - 02.30PM | Title               | Cherupunchiri 2022 |
| Venue           | TM SEETHY HALL     | No. of Participants | 76                 |
| REPORT          |                    |                     |                    |

The children's day celebration as a part of CHERUPUNCHIRI 2022 kick started at our department on the 14<sup>th</sup> of November 2022 with coloring and drawing competition for our child patients. A month long programme schedule organized by our department included an array of fun filled activities for our child patients, teaching, non teaching staff and students. The programme saw an active and enthusiastic participation from all members of the institution. The finale of the competition held on 14<sup>th</sup> December 2022 commenced with the prize distribution ceremony for the winners and was followed by amusement games for faculty, non teaching staff and students. Overall the programme ended on a high note.