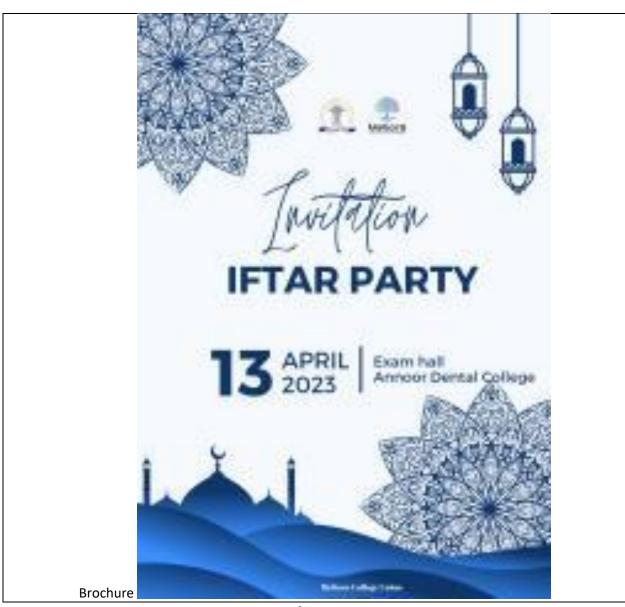

| SL NO | Date     | Name of the activity | Sports           | Cultural                            |
|-------|----------|----------------------|------------------|-------------------------------------|
| 1.    | 14.11.22 | Children's Day       |                  | Cherupunchiri                       |
| 2.    | 21.9.22  | Futsal'3S            | Sports- Football |                                     |
| 3.    | 1.11.22  | Halloween            |                  | Lights Out                          |
| 4.    | 14.12.22 | Cherupunchiri        |                  | Arts                                |
| 5.    | 20.12.22 | Christmas            |                  | Jingle Bells                        |
| 6.    | 26.1.23  | Republic Day         |                  | Republic Day                        |
| 7.    | 13.4.23  | Iftar                |                  | Iftar Virunnu & Mehandi Competitior |
| 8.    | 15.8.23  | Independence Day     |                  | Independence Day                    |
| 9.    | 24.8.23  | Thakathonam          |                  | Kerala state festival               |
| 10.   | 1.11.23  | Union Inauguration   |                  | Meliora                             |