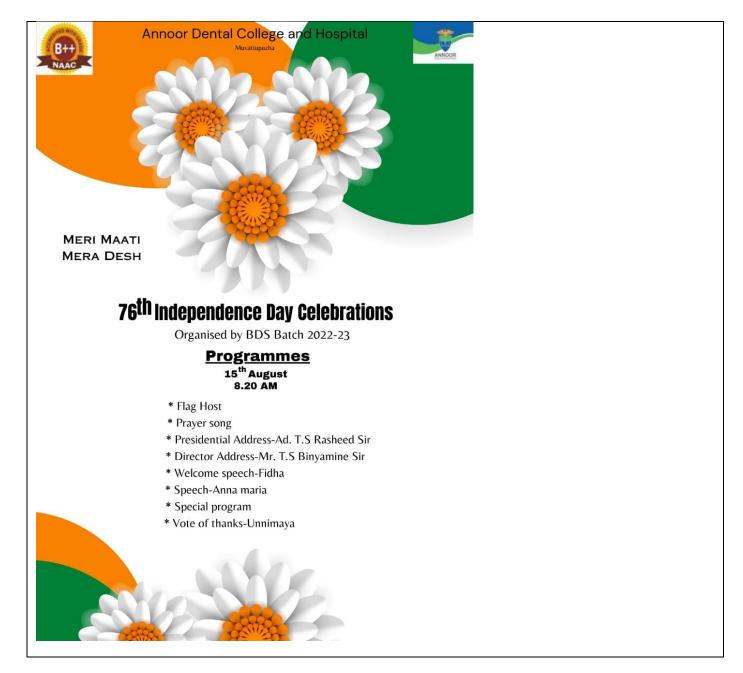

## **REPORTS OF EVENTS**

Recognized by the De of India, New Delhi, Affiliated to Kerala University of Health Sciences & Recognized by Govt. of India

5.3.3 (QnM) Average number of sports and cultural activities/competitions organised by the Institution during the last one year (2022-23)

| SL NO | Date     | Name of the activity | Sports           | Cultural                            |
|-------|----------|----------------------|------------------|-------------------------------------|
| 1.    | 14.11.22 | Children's Day       |                  | Cherupunchiri                       |
| 2.    | 21.9.22  | Futsal'3S            | Sports- Football |                                     |
| 3.    | 1.11.22  | Halloween            |                  | Lights Out                          |
| 4.    | 14.12.22 | Cherupunchiri        |                  | Arts                                |
| 5.    | 20.12.22 | Christmas            |                  | Jingle Bells                        |
| 6.    | 26.1.23  | Republic Day         |                  | Republic Day                        |
| 7.    | 13.4.23  | Iftar                |                  | Iftar Virunnu & Mehandi Competitior |
| 8.    | 15.8.23  | Independence Day     |                  | Independence Day                    |
| 9.    | 24.8.23  | Thakathonam          |                  | Kerala state festival               |
| 10.   | 1.11.23  | Union Inauguration   |                  | Meliora                             |