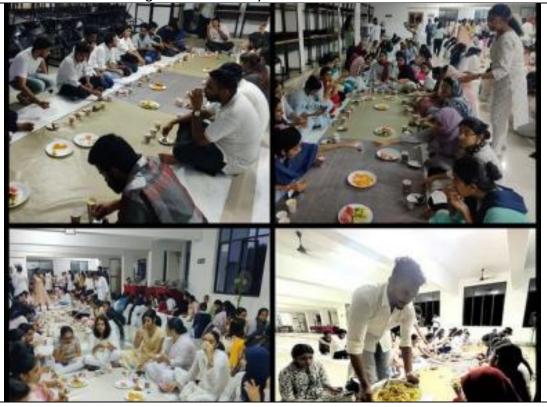

| SL NO | Date     | Name of the activity | Sports           | Cultural                            |
|-------|----------|----------------------|------------------|-------------------------------------|
| 1.    | 14.11.22 | Children's Day       |                  | Cherupunchiri                       |
| 2.    | 21.9.22  | Futsal'3S            | Sports- Football |                                     |
| 3.    | 1.11.22  | Halloween            |                  | Lights Out                          |
| 4.    | 14.12.22 | Cherupunchiri        |                  | Arts                                |
| 5.    | 20.12.22 | Christmas            |                  | Jingle Bells                        |
| 6.    | 26.1.23  | Republic Day         |                  | Republic Day                        |
| 7.    | 13.4.23  | Iftar                |                  | Iftar Virunnu & Mehandi Competitior |
| 8.    | 15.8.23  | Independence Day     |                  | Independence Day                    |
| 9.    | 24.8.23  | Thakathonam          |                  | Kerala state festival               |
| 10.   | 1.11.23  | Union Inauguration   |                  | Meliora                             |