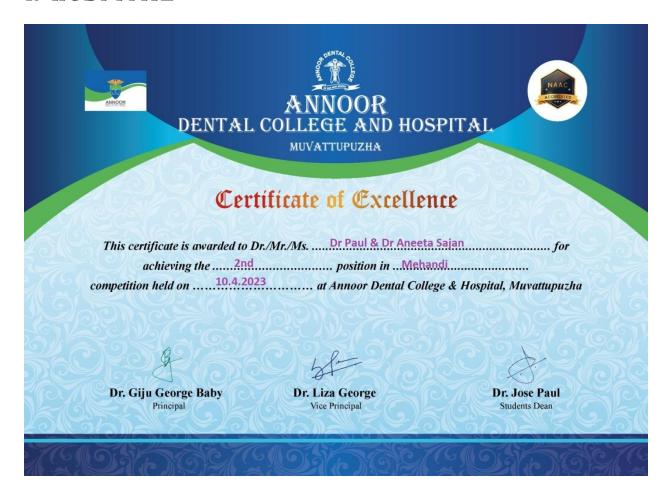

#### REPORT OF EVENT

Name of Event: CHILDRENS DAY

| Report of event |                    |                     |                    |
|-----------------|--------------------|---------------------|--------------------|
| Date            | 14-11-2022         | Resource persons    | -                  |
| Time            | 12.30 PM - 02.30PM | Title               | Cherupunchiri 2022 |
| Venue           | TM SEETHY HALL     | No. of Participants | 76                 |
| REPORT          |                    |                     |                    |

The children's day celebration as a part of CHERUPUNCHIRI 2022 kick started at our department on the 14<sup>th</sup> of November 2022 with coloring and drawing competition for our child patients. A month long programme schedule organized by our department included an array of fun filled activities for our child patients, teaching, non teaching staff and students. The programme saw an active and enthusiastic participation from all members of the institution. The finale of the competition held on 14<sup>th</sup> December 2022 commenced with the prize distribution ceremony for the winners and was followed by amusement games for faculty, non teaching staff and students. Overall the programme ended on a high note.