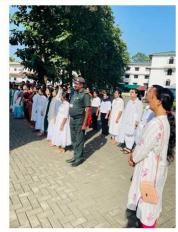

#### REPORT OF EVENT

Name of Event: CHILDRENS DAY

| Report of event |                    |                     |                    |
|-----------------|--------------------|---------------------|--------------------|
| Date            | 14-11-2022         | Resource persons    | -                  |
| Time            | 12.30 PM - 02.30PM | Title               | Cherupunchiri 2022 |
| Venue           | TM SEETHY HALL     | No. of Participants | 76                 |
| REPORT          |                    |                     |                    |

The children's day celebration as a part of CHERUPUNCHIRI 2022 kick started at our department on the 14<sup>th</sup> of November 2022 with coloring and drawing competition for our child patients. A month long programme schedule organized by our department included an array of fun filled activities for our child patients, teaching, non teaching staff and students. The programme saw an active and enthusiastic participation from all members of the institution. The finale of the competition held on 14<sup>th</sup> December 2022 commenced with the prize distribution ceremony for the winners and was followed by amusement games for faculty, non teaching staff and students. Overall the programme ended on a high note.