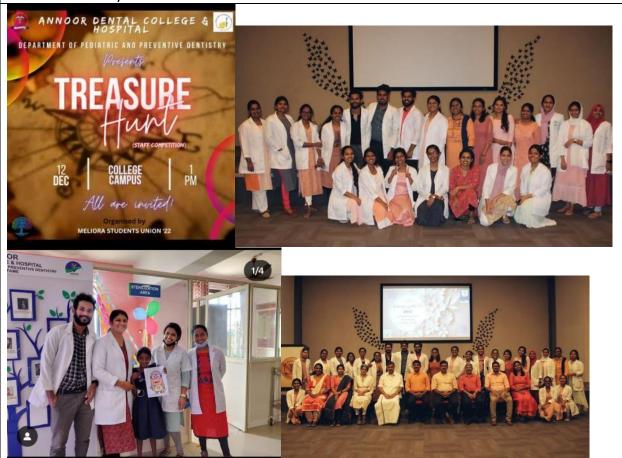

#### REPORT OF EVENT

Name of Event: CHILDRENS DAY

| Report of event |                    |                     |                    |
|-----------------|--------------------|---------------------|--------------------|
| Date            | 14-11-2022         | Resource persons    | -                  |
| Time            | 12.30 PM - 02.30PM | Title               | Cherupunchiri 2022 |
| Venue           | TM SEETHY HALL     | No. of Participants | 76                 |
| REPORT          |                    |                     |                    |

The children's day celebration as a part of CHERUPUNCHIRI 2022 kick started at our department on the 14<sup>th</sup> of November 2022 with coloring and drawing competition for our child patients. A month long programme schedule organized by our department included an array of fun filled activities for our child patients, teaching, non teaching staff and students. The programme saw an active and enthusiastic participation from all members of the institution. The finale of the competition held on 14<sup>th</sup> December 2022 commenced with the prize distribution ceremony for the winners and was followed by amusement games for faculty, non teaching staff and students. Overall the programme ended on a high note.