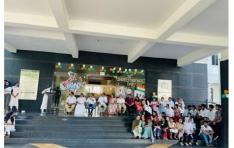

#### REPORT OF EVENT

Name of Event: CHILDRENS DAY

| Report of event |                    |                     |                    |
|-----------------|--------------------|---------------------|--------------------|
| Date            | 14-11-2022         | Resource persons    | -                  |
| Time            | 12.30 PM - 02.30PM | Title               | Cherupunchiri 2022 |
| Venue           | TM SEETHY HALL     | No. of Participants | 76                 |
| REPORT          |                    |                     |                    |

The children's day celebration as a part of CHERUPUNCHIRI 2022 kick started at our department on the 14<sup>th</sup> of November 2022 with coloring and drawing competition for our child patients. A month long programme schedule organized by our department included an array of fun filled activities for our child patients, teaching, non teaching staff and students. The programme saw an active and enthusiastic participation from all members of the institution. The finale of the competition held on 14<sup>th</sup> December 2022 commenced with the prize distribution ceremony for the winners and was followed by amusement games for faculty, non teaching staff and students. Overall the programme ended on a high note.