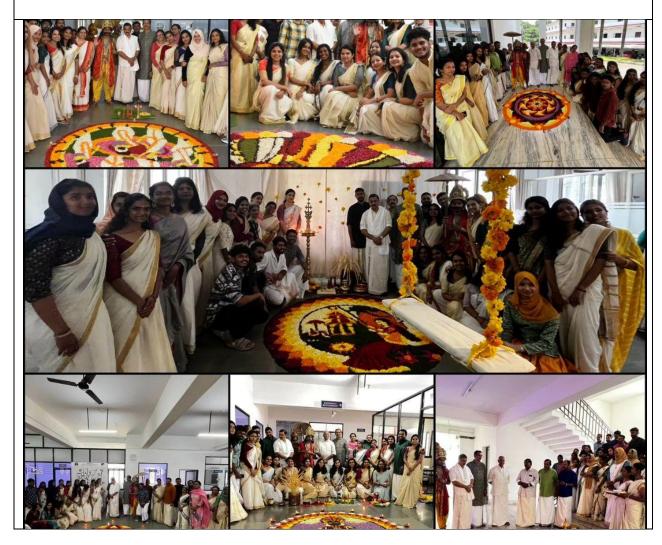

#### REPORT OF EVENT

Name of Event: CHILDRENS DAY

| Report of event |                    |                     |                    |
|-----------------|--------------------|---------------------|--------------------|
| Date            | 14-11-2022         | Resource persons    | -                  |
| Time            | 12.30 PM - 02.30PM | Title               | Cherupunchiri 2022 |
| Venue           | TM SEETHY HALL     | No. of Participants | 76                 |
| REPORT          |                    |                     |                    |

The children's day celebration as a part of CHERUPUNCHIRI 2022 kick started at our department on the 14<sup>th</sup> of November 2022 with coloring and drawing competition for our child patients. A month long programme schedule organized by our department included an array of fun filled activities for our child patients, teaching, non teaching staff and students. The programme saw an active and enthusiastic participation from all members of the institution. The finale of the competition held on 14<sup>th</sup> December 2022 commenced with the prize distribution ceremony for the winners and was followed by amusement games for faculty, non teaching staff and students. Overall the programme ended on a high note.