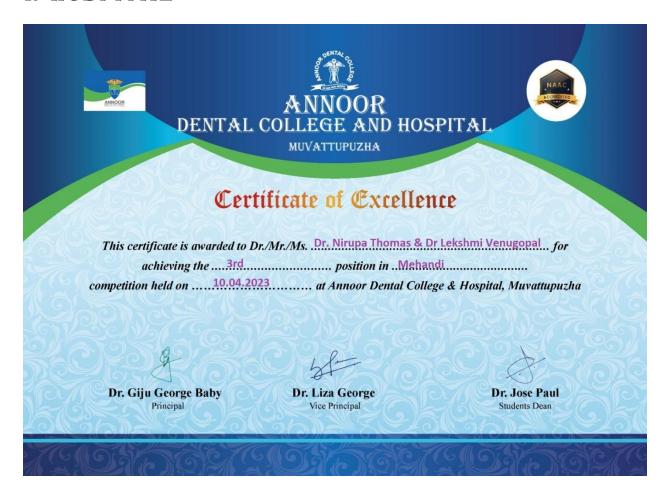

| SL NO | Date     | Name of the activity | Sports           | Cultural                            |
|-------|----------|----------------------|------------------|-------------------------------------|
| 1.    | 14.11.22 | Children's Day       |                  | Cherupunchiri                       |
| 2.    | 21.9.22  | Futsal'3S            | Sports- Football |                                     |
| 3.    | 1.11.22  | Halloween            |                  | Lights Out                          |
| 4.    | 14.12.22 | Cherupunchiri        |                  | Arts                                |
| 5.    | 20.12.22 | Christmas            |                  | Jingle Bells                        |
| 6.    | 26.1.23  | Republic Day         |                  | Republic Day                        |
| 7.    | 13.4.23  | Iftar                |                  | Iftar Virunnu & Mehandi Competitior |
| 8.    | 15.8.23  | Independence Day     |                  | Independence Day                    |
| 9.    | 24.8.23  | Thakathonam          |                  | Kerala state festival               |
| 10.   | 1.11.23  | Union Inauguration   |                  | Meliora                             |