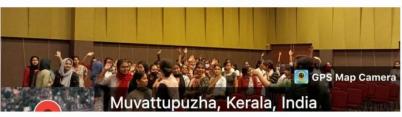

#### Annoor Women's Brigade - WINGS

| Date  | 31 october 2022   | Resource<br>person     | Dr. Sandra Reji               |
|-------|-------------------|------------------------|-------------------------------|
| Time  | 1.00 pm-2.30 pm   | Title                  | Teenager's Are you in Trouble |
| Venue | College Auditorim | No. of<br>Participants | 301                           |

#### **REPORT**

Annoor Women's educational Talk was held at College Auditorium on 31st october 2022 from 1 pm to 2.30 pm. The dress code for the day was Pink. Multiple photos were taken at the College Entrance and at various places inside the college campus. A meeting was conducted in the college auditorium by Annoor Women's Brigade. Dr. Sandra Regi gynecologist from kolenchey medical mission hospital was the guest speaker of the day. Dr jiss Reader from the dept. of OMR introduced the speaker." It was a meeting of 301 Inhouse members. The meeting started with a prayer song by The welcome speech was delivered by Dr. Liza George, Vice Principal and Professor, Dept of Conservative dentistry and endodontics. The lecture gave an insight into Anxiety and Stress disorders in Women. An Interactive session with the speaker was also conducted with the students and staffs where all the doubts were clarified. It was a informative lecture that strengthened the Women's of Annoor Family which was evident in the feedback. The program concluded with vote of thanks by Dr. Sumary Abraham.