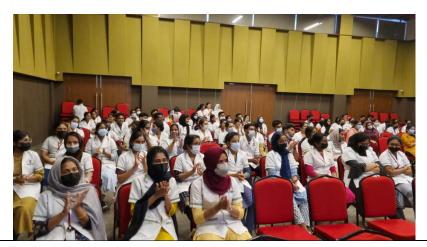

A Program for Academic Contribution & Excellence (PACE) was conducted in association with Annoor Women's Brigade on 22.11.2022 by Dr. Jiss Mary, Dept. of Oral Medicine & Radiology, Annoor Dental College & Hospital, Muvattupuzha. The lecture was on the Topic "Human Rainbow" The lecture was found to be very informative and enlightening and it added a new dimension on the perception of Gender roles and differences. The content of the talk touched upon various aspects of the "Human Rainbow," delving into the intricacies of gender perceptions and shedding light on the diverse spectrum of human experiences. Over 150 participants attended the program. The Undergraduate and Post Graduate students enormously benefited and gave excellent feedback about the program. The speaker was awarded for the lecture. The program was highly informative and was a very successful one.