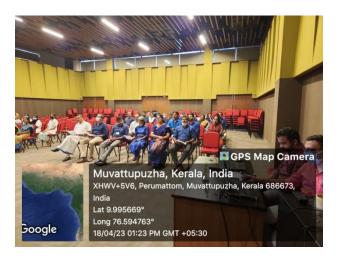

#### Annoor Women's Brigade - WINGS

| Date  | 31 october 2022   | Resource<br>person     | Dr. Sandra Reji               |
|-------|-------------------|------------------------|-------------------------------|
| Time  | 1.00 pm-2.30 pm   | Title                  | Teenager's Are you in Trouble |
| Venue | College Auditorim | No. of<br>Participants | 301                           |

#### **REPORT**

Annoor Women's educational Talk was held at College Auditorium on 31st october 2022 from 1 pm to 2.30 pm. The dress code for the day was Pink. Multiple photos were taken at the College Entrance and at various places inside the college campus. A meeting was conducted in the college auditorium by Annoor Women's Brigade. Dr. Sandra Regi gynecologist from kolenchey medical mission hospital was the guest speaker of the day. Dr jiss Reader from the dept. of OMR introduced the speaker." It was a meeting of 301 Inhouse members. The meeting started with a prayer song by The welcome speech was delivered by Dr. Liza George, Vice Principal and Professor, Dept of Conservative dentistry and endodontics. The lecture gave an insight into Anxiety and Stress disorders in Women. An Interactive session with the speaker was also conducted with the students and staffs where all the doubts were clarified. It was a informative lecture that strengthened the Women's of Annoor Family which was evident in the feedback. The program concluded with vote of thanks by Dr. Sumary Abraham.