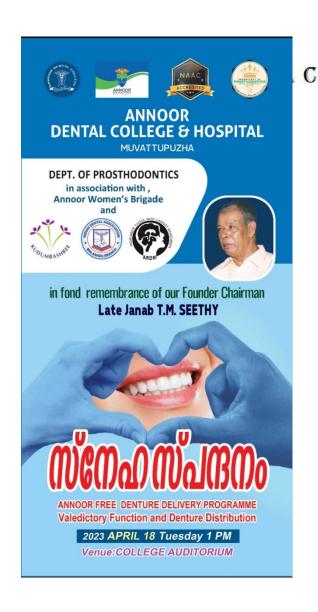

Venue | ANNOOR DENTAL COLLEGE AND HOSPITAL | No. of<br>Participants | 40                           |
|       | REPORT                             |                        |                              |

The Annoor Dental College and Hospital Department of Prosthodontics organised the free denture distribution programme SNEHASPANDHANAM on April 18, 2023, at 1pm in the college auditorium in collaboration with IDA Malanadu, the Annoor Women's Brigade, and Kudumbasree. The message of welcome was given by Professor and HOD Dr. Annie Susan Thomas. The group heard remarks from administrative chairman Adv. TS Rasheed. Dr. Anjana Thomas served as MC for the event. Dr. Jacob George presented the report on the free denture distribution programme. Delivering the vote of thanks was Dr. Veena Paul.













Recognized by the Dental Council of India, New Delhi, Affiliated to Kerala University of Health Sciences & Recognized by Govt. of India

#### List of participants

- 1. Sathyabhama A V
- 2. Alan Joseph
- 3. Sethulakshmi S
- 4. Dr Anoop Geo Jose
- 5. Dr. Brijit Paulson
- 6. Dr. Midhun Chandran
- 7. Ajna Aysha P P
- 8. Mary
- 9. Devika S
- 10. Dr Annie Susan Thomas
- 11. Dr Prabhu
- 12. Dr Jacob
- 13. Dr Veena Paul
- 14. Dr Anjana Thomas
- 15. Dr Adarsh Varma
- 16. Dr Sharath
- 17. Aathira Menon
- 18. Abhirami A J
- 19. Afra Noor Salma
- 20. Aishwarya Krishnan K
- 21. Aiswarya Raj
- 22. Aiswarya Rajendran
- 23. Aleena Sajan Plammoottil
- 24. Alida Mathew
- 25. Amina Farhana
- 26. Anitta Mary John
- 27. Archa PS
- 28. Ardra Sajimon
- 29. Arsha Prasad
- 30. Athul TP
- 31. Chakkalam