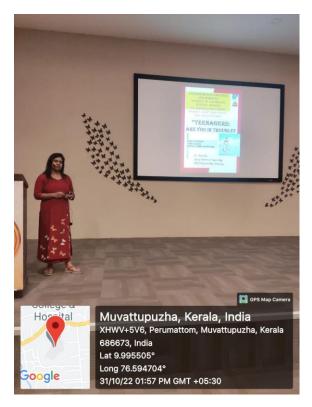

#### Annoor Women's Brigade - WINGS

| Date  | 31 october 2022   | Resource<br>person     | Dr. Sandra Reji               |
|-------|-------------------|------------------------|-------------------------------|
| Time  | 1.00 pm-2.30 pm   | Title                  | Teenager's Are you in Trouble |
| Venue | College Auditorim | No. of<br>Participants | 301                           |

#### **REPORT**

Annoor Women's educational Talk was held at College Auditorium on 31st october 2022 from 1 pm to 2.30 pm. The dress code for the day was Pink. Multiple photos were taken at the College Entrance and at various places inside the college campus. A meeting was conducted in the college auditorium by Annoor Women's Brigade. Dr. Sandra Regi gynecologist from kolenchey medical mission hospital was the guest speaker of the day. Dr jiss Reader from the dept. of OMR introduced the speaker." It was a meeting of 301 Inhouse members. The meeting started with a prayer song by The welcome speech was delivered by Dr. Liza George, Vice Principal and Professor, Dept of Conservative dentistry and endodontics. The lecture gave an insight into Anxiety and Stress disorders in Women. An Interactive session with the speaker was also conducted with the students and staffs where all the doubts were clarified. It was a informative lecture that strengthened the Women's of Annoor Family which was evident in the feedback. The program concluded with vote of thanks by Dr. Sumary Abraham.