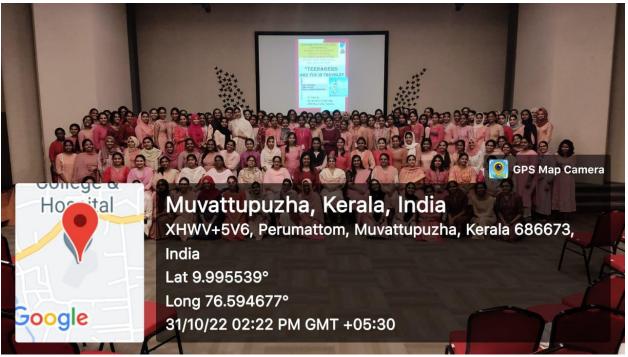

#### Annoor Women's Brigade - WINGS

| Date  | 31 october 2022   | Resource<br>person     | Dr. Sandra Reji               |
|-------|-------------------|------------------------|-------------------------------|
| Time  | 1.00 pm-2.30 pm   | Title                  | Teenager's Are you in Trouble |
| Venue | College Auditorim | No. of<br>Participants | 301                           |

#### **REPORT**

Annoor Women's educational Talk was held at College Auditorium on 31st october 2022 from 1 pm to 2.30 pm. The dress code for the day was Pink. Multiple photos were taken at the College Entrance and at various places inside the college campus. A meeting was conducted in the college auditorium by Annoor Women's Brigade. Dr. Sandra Regi gynecologist from kolenchey medical mission hospital was the guest speaker of the day. Dr jiss Reader from the dept. of OMR introduced the speaker." It was a meeting of 301 Inhouse members. The meeting started with a prayer song by The welcome speech was delivered by Dr. Liza George, Vice Principal and Professor, Dept of Conservative dentistry and endodontics. The lecture gave an insight into Anxiety and Stress disorders in Women. An Interactive session with the speaker was also conducted with the students and staffs where all the doubts were clarified. It was a informative lecture that strengthened the Women's of Annoor Family which was evident in the feedback. The program concluded with vote of thanks by Dr. Sumary Abraham.