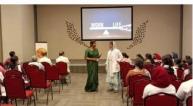

#### REPORT OF EVENT

| Date  | 22/11/2022 | Resource persons       | Dr. JISS MARY   |  |  |
|-------|------------|------------------------|-----------------|--|--|
| Time  | 1:00 PM    | Title                  | "HUMAN RAINBOW" |  |  |
| Venue | AUDITORIUM | No. of<br>Participants | 150             |  |  |
|       | REPORT     |                        |                 |  |  |

A Program for Academic Contribution & Excellence (PACE) was conducted in association with Annoor Women's Brigade on 22.11.2022 by Dr. Jiss Mary, Dept. of Oral Medicine & Radiology, Annoor Dental College & Hospital, Muvattupuzha. The lecture was on the Topic "Human Rainbow" The lecture was found to be very informative and enlightening and it added a new dimension on the perception of Gender roles and differences. The content of the talk touched upon various aspects of the "Human Rainbow," delving into the intricacies of gender perceptions and shedding light on the diverse spectrum of human experiences. Over 150 participants attended the program. The Undergraduate and Post Graduate students enormously benefited and gave excellent feedback about the program. The speaker was awarded for the lecture. The program was highly informative and was a very successful one.