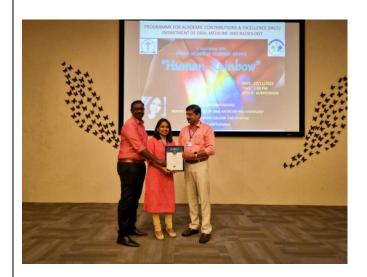

#### REPORT OF EVENT

| Date  | 22/11/2022 | Resource persons       | Dr. JISS MARY   |  |  |
|-------|------------|------------------------|-----------------|--|--|
| Time  | 1:00 PM    | Title                  | "HUMAN RAINBOW" |  |  |
| Venue | AUDITORIUM | No. of<br>Participants | 150             |  |  |
|       | REPORT     |                        |                 |  |  |

A Program for Academic Contribution & Excellence (PACE) was conducted in association with Annoor Women's Brigade on 22.11.2022 by Dr. Jiss Mary, Dept. of Oral Medicine & Radiology, Annoor Dental College & Hospital, Muvattupuzha. The lecture was on the Topic "Human Rainbow" The lecture was found to be very informative and enlightening and it added a new dimension on the perception of Gender roles and differences. The content of the talk touched upon various aspects of the "Human Rainbow," delving into the intricacies of gender perceptions and shedding light on the diverse spectrum of human experiences. Over 150 participants attended the program. The Undergraduate and Post Graduate students enormously benefited and gave excellent feedback about the program. The speaker was awarded for the lecture. The program was highly informative and was a very successful one.