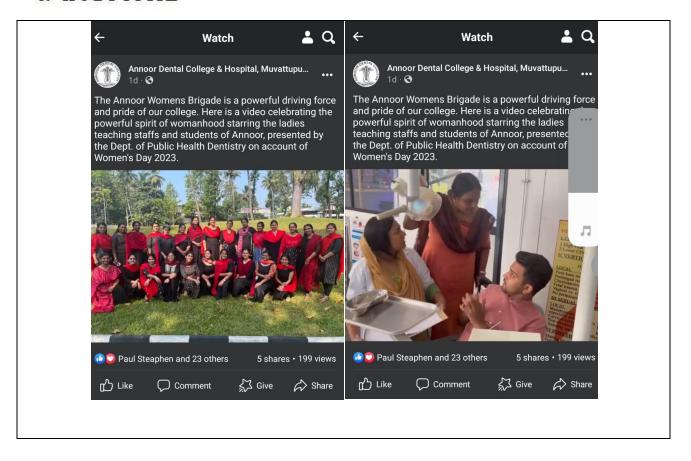

#### WOMEN'S DAY REPORT

Recognized by the Dental Council of India, New Delhi, Affiliated to Kerala University of Health Sciences & Recognized by Govt. of India

#### Annoor Women's Brigade - WINGS

| Date  | 31 october 2022   | Resource<br>person     | Dr. Sandra Reji               |
|-------|-------------------|------------------------|-------------------------------|
| Time  | 1.00 pm-2.30 pm   | Title                  | Teenager's Are you in Trouble |
| Venue | College Auditorim | No. of<br>Participants | 301                           |

#### **REPORT**

Annoor Women's educational Talk was held at College Auditorium on 31st october 2022 from 1 pm to 2.30 pm. The dress code for the day was Pink. Multiple photos were taken at the College Entrance and at various places inside the college campus. A meeting was conducted in the college auditorium by Annoor Women's Brigade. Dr. Sandra Regi gynecologist from kolenchey medical mission hospital was the guest speaker of the day. Dr jiss Reader from the dept. of OMR introduced the speaker." It was a meeting of 301 Inhouse members. The meeting started with a prayer song by The welcome speech was delivered by Dr. Liza George, Vice Principal and Professor, Dept of Conservative dentistry and endodontics. The lecture gave an insight into Anxiety and Stress disorders in Women. An Interactive session with the speaker was also conducted with the students and staffs where all the doubts were clarified. It was a informative lecture that strengthened the Women's of Annoor Family which was evident in the feedback. The program concluded with vote of thanks by Dr. Sumary Abraham.