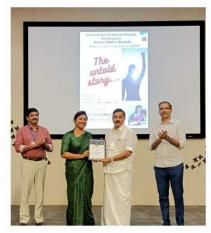

#### Annoor Women's Brigade

| Date  | 28 /11/2022        | Resource person        | Mrs. Joice Mary Antony |
|-------|--------------------|------------------------|------------------------|
| Time  | 1.00 pm-2.30 pm    | Title                  | The Untold Story       |
| Venue | College Auditorium | No. of<br>Participants | 209                    |

#### **REPORT**

Annoor Women's educational Talk was held at College Auditorium on 28<sup>th</sup> November 2022 from 1 pm to 2.30 pm. A meeting was conducted in the college auditorium by Annoor Women's Brigade. Mrs Joice Mary Antony, Entrepreneur and trainer was the guest speaker of the day. Dr Navami, Senior Lecturer from the dept of PHD introduced the speaker." It was a meeting of 209 In-house members. The meeting started with a prayer song by College,s own prayer song Annorin Thirumuttathu by recorded. Dr Veena Paul from the dept.of Prosthodontics gave the welcome speech. The lecture gave an insight into the problems facing womens in the society and how we can able to overcome such situations. An Interactive session with the speaker was also conducted with the students and staffs where all the doubts were clarified. It was a informative lecture that strengthened the Women's of Annoor Family which was evident in the feedback. The program concluded with vote of thanks by Mrs Raji from the dept of Anatomy gave vote of thanks.