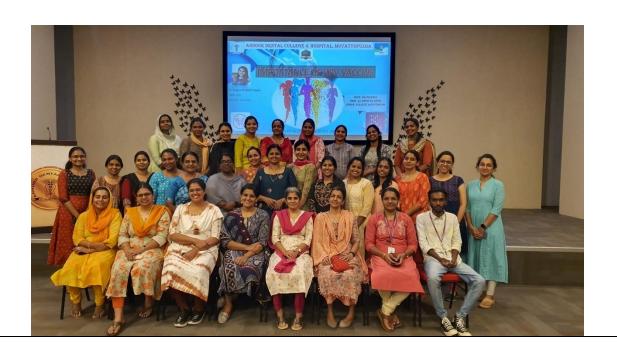

A Program for Academic Contribution & Excellence (PACE) was conducted in association with Annoor Women's Brigade on 22.11.2022 by Dr. Jiss Mary, Dept. of Oral Medicine & Radiology, Annoor Dental College & Hospital, Muvattupuzha. The lecture was on the Topic "Human Rainbow" The lecture was found to be very informative and enlightening and it added a new dimension on the perception of Gender roles and differences. The content of the talk touched upon various aspects of the "Human Rainbow," delving into the intricacies of gender perceptions and shedding light on the diverse spectrum of human experiences. Over 150 participants attended the program. The Undergraduate and Post Graduate students enormously benefited and gave excellent feedback about the program. The speaker was awarded for the lecture. The program was highly informative and was a very successful one.

#### REPORT OF EVENT

| Date  | 22/11/2022 | Resource persons       | Dr. JISS MARY   |  |  |
|-------|------------|------------------------|-----------------|--|--|
| Time  | 1:00 PM    | Title                  | "HUMAN RAINBOW" |  |  |
| Venue | AUDITORIUM | No. of<br>Participants | 150             |  |  |
|       | REPORT     |                        |                 |  |  |