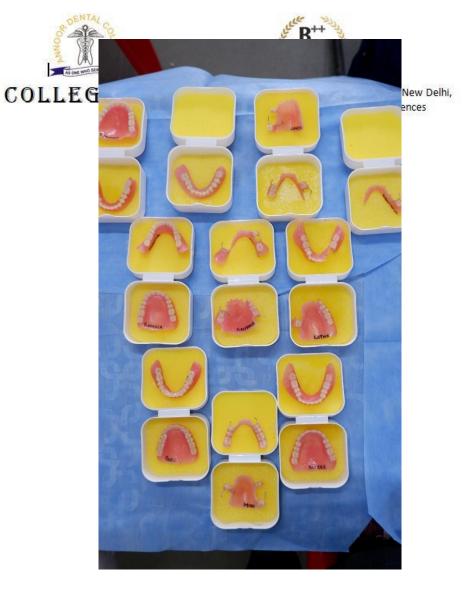

enue | ANNOOR DENTAL COLLEGE AND HOSPITAL | No. of<br>Participants | 40                           |
|       | REPORT                             |                        |                              |

The Annoor Dental College and Hospital Department of Prosthodontics organised the free denture distribution programme SNEHASPANDHANAM on April 18, 2023, at 1pm in the college auditorium in collaboration with IDA Malanadu, the Annoor Women's Brigade, and Kudumbasree. The message of welcome was given by Professor and HOD Dr. Annie Susan Thomas. The group heard remarks from administrative chairman Adv. TS Rasheed. Dr. Anjana Thomas served as MC for the event. Dr. Jacob George presented the report on the free denture distribution programme. Delivering the vote of thanks was Dr. Veena Paul.













Recognized by the Dental Council of India, New Delhi, Affiliated to Kerala University of Health Sciences & Recognized by Govt. of India

#### List of participants

- 1. Sathyabhama A V
- 2. Alan Joseph
- 3. Sethulakshmi S
- 4. Dr Anoop Geo Jose
- 5. Dr. Brijit Paulson
- 6. Dr. Midhun Chandran
- 7. Ajna Aysha P P
- 8. Mary
- 9. Devika S
- 10. Dr Annie Susan Thomas
- 11. Dr Prabhu
- 12. Dr Jacob
- 13. Dr Veena Paul
- 14. Dr Anjana Thomas
- 15. Dr Adarsh Varma
- 16. Dr Sharath
- 17. Aathira Menon
- 18. Abhirami A J
- 19. Afra Noor Salma
- 20. Aishwarya Krishnan K
- 21. Aiswarya Raj
- 22. Aiswarya Rajendran
- 23. Aleena Sajan Plammoottil
- 24. Alida Mathew
- 25. Amina Farhana
- 26. Anitta Mary John
- 27. Archa PS
- 28. Ardra Sajimon
- 29. Arsha Prasad
- 30. Athul TP
- 31. Chakkalamat