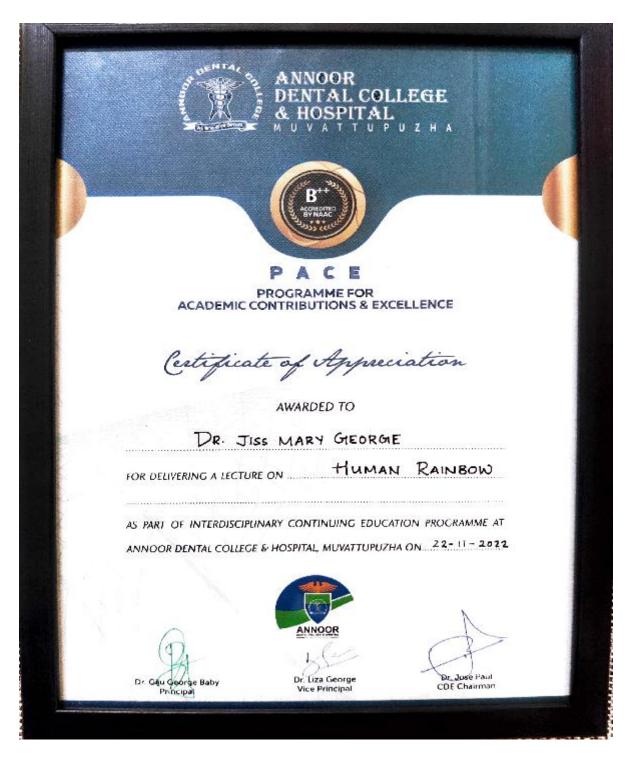

#### REPORT OF EVENT

| Date  | 22/11/2022 | Resource persons       | Dr. JISS MARY   |  |  |
|-------|------------|------------------------|-----------------|--|--|
| Time  | 1:00 PM    | Title                  | "HUMAN RAINBOW" |  |  |
| Venue | AUDITORIUM | No. of<br>Participants | 150             |  |  |
|       | REPORT     |                        |                 |  |  |

A Program for Academic Contribution & Excellence (PACE) was conducted in association with Annoor Women's Brigade on 22.11.2022 by Dr. Jiss Mary, Dept. of Oral Medicine & Radiology, Annoor Dental College & Hospital, Muvattupuzha. The lecture was on the Topic "Human Rainbow" The lecture was found to be very informative and enlightening and it added a new dimension on the perception of Gender roles and differences. The content of the talk touched upon various aspects of the "Human Rainbow," delving into the intricacies of gender perceptions and shedding light on the diverse spectrum of human experiences. Over 150 participants attended the program. The Undergraduate and Post Graduate students enormously benefited and gave excellent feedback about the program. The speaker was awarded for the lecture. The program was highly informative and was a very successful one.