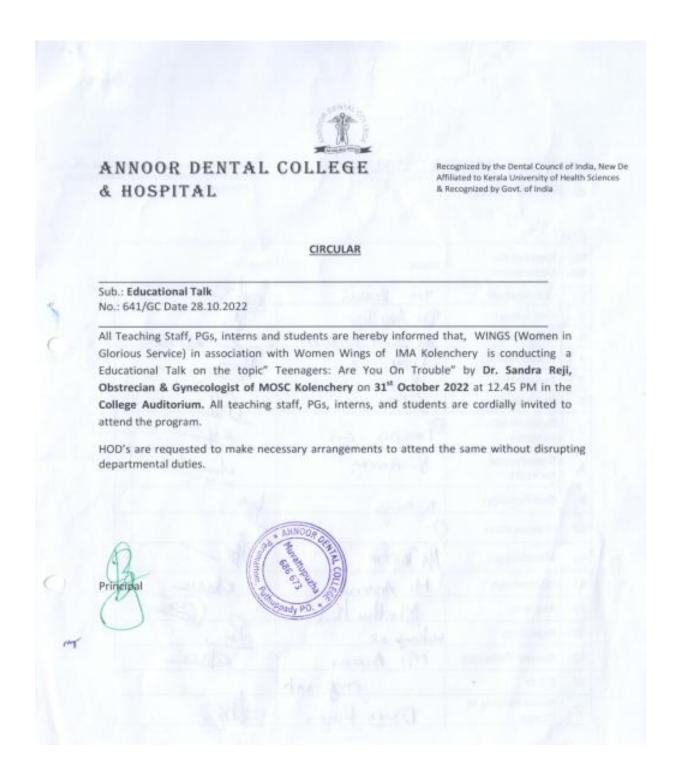

#### Annoor Women's Brigade - WINGS

| Date  | 31 october 2022   | Resource<br>person     | Dr. Sandra Reji               |
|-------|-------------------|------------------------|-------------------------------|
| Time  | 1.00 pm-2.30 pm   | Title                  | Teenager's Are you in Trouble |
| Venue | College Auditorim | No. of<br>Participants | 301                           |

#### **REPORT**

Annoor Women's educational Talk was held at College Auditorium on 31st october 2022 from 1 pm to 2.30 pm. The dress code for the day was Pink. Multiple photos were taken at the College Entrance and at various places inside the college campus. A meeting was conducted in the college auditorium by Annoor Women's Brigade. Dr. Sandra Regi gynecologist from kolenchey medical mission hospital was the guest speaker of the day. Dr jiss Reader from the dept. of OMR introduced the speaker." It was a meeting of 301 Inhouse members. The meeting started with a prayer song by The welcome speech was delivered by Dr. Liza George, Vice Principal and Professor, Dept of Conservative dentistry and endodontics. The lecture gave an insight into Anxiety and Stress disorders in Women. An Interactive session with the speaker was also conducted with the students and staffs where all the doubts were clarified. It was a informative lecture that strengthened the Women's of Annoor Family which was evident in the feedback. The program concluded with vote of thanks by Dr. Sumary Abraham.