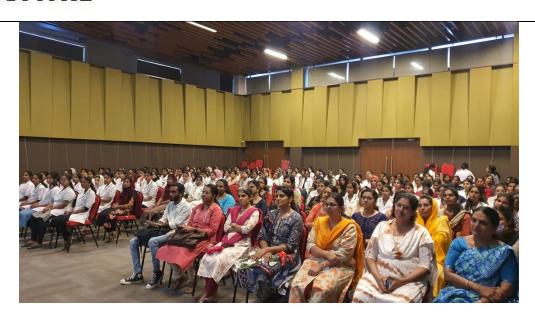

#### **REPORT**

Annoor Women's educational Talk was held at College Auditorium on 31st october 2022 from 1 pm to 2.30 pm. The dress code for the day was Pink. Multiple photos were taken at the College Entrance and at various places inside the college campus. A meeting was conducted in the college auditorium by Annoor Women's Brigade. Dr. Sandra Regi gynecologist from kolenchey medical mission hospital was the guest speaker of the day. Dr jiss Reader from the dept. of OMR introduced the speaker." It was a meeting of 301 Inhouse members. The meeting started with a prayer song by The welcome speech was delivered by Dr. Liza George, Vice Principal and Professor, Dept of Conservative dentistry and endodontics. The lecture gave an insight into Anxiety and Stress disorders in Women. An Interactive session with the speaker was also conducted with the students and staffs where all the doubts were clarified. It was a informative lecture that strengthened the Women's of Annoor Family which was evident in the feedback. The program concluded with vote of thanks by Dr. Sumary Abraham.

#### Annoor Women's Brigade - WINGS

| Date  | 31 october 2022   | Resource<br>person     | Dr. Sandra Reji               |
|-------|-------------------|------------------------|-------------------------------|
| Time  | 1.00 pm-2.30 pm   | Title                  | Teenager's Are you in Trouble |
| Venue | College Auditorim | No. of<br>Participants | 301                           |