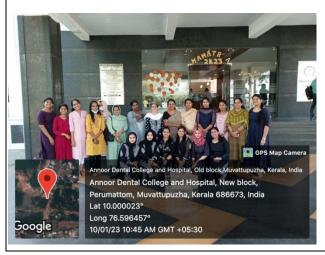

#### Annoor Women's Brigade

| Date  | 28 /11/2022        | Resource person        | Mrs. Joice Mary Antony |
|-------|--------------------|------------------------|------------------------|
| Time  | 1.00 pm-2.30 pm    | Title                  | The Untold Story       |
| Venue | College Auditorium | No. of<br>Participants | 209                    |

#### **REPORT**

Annoor Women's educational Talk was held at College Auditorium on 28<sup>th</sup> November 2022 from 1 pm to 2.30 pm. A meeting was conducted in the college auditorium by Annoor Women's Brigade. Mrs Joice Mary Antony, Entrepreneur and trainer was the guest speaker of the day. Dr Navami, Senior Lecturer from the dept of PHD introduced the speaker." It was a meeting of 209 In-house members. The meeting started with a prayer song by College,s own prayer song Annorin Thirumuttathu by recorded. Dr Veena Paul from the dept.of Prosthodontics gave the welcome speech. The lecture gave an insight into the problems facing womens in the society and how we can able to overcome such situations. An Interactive session with the speaker was also conducted with the students and staffs where all the doubts were clarified. It was a informative lecture that strengthened the Women's of Annoor Family which was evident in the feedback. The program concluded with vote of thanks by Mrs Raji from the dept of Anatomy gave vote of thanks.