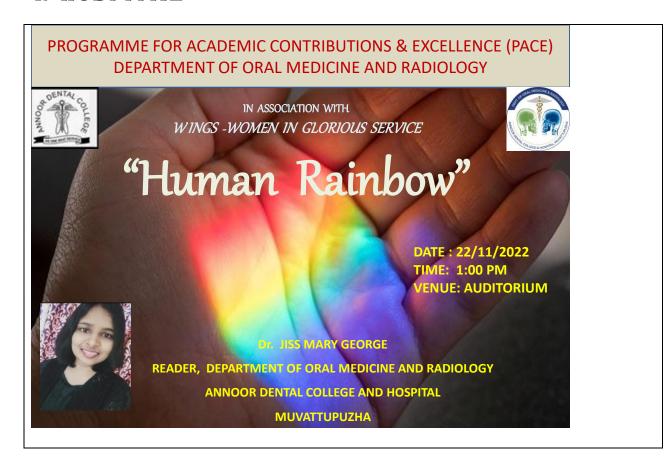

#### REPORT OF EVENT

| Date  | 22/11/2022 | Resource persons       | Dr. JISS MARY   |  |  |
|-------|------------|------------------------|-----------------|--|--|
| Time  | 1:00 PM    | Title                  | "HUMAN RAINBOW" |  |  |
| Venue | AUDITORIUM | No. of<br>Participants | 150             |  |  |
|       | REPORT     |                        |                 |  |  |

A Program for Academic Contribution & Excellence (PACE) was conducted in association with Annoor Women's Brigade on 22.11.2022 by Dr. Jiss Mary, Dept. of Oral Medicine & Radiology, Annoor Dental College & Hospital, Muvattupuzha. The lecture was on the Topic "Human Rainbow" The lecture was found to be very informative and enlightening and it added a new dimension on the perception of Gender roles and differences. The content of the talk touched upon various aspects of the "Human Rainbow," delving into the intricacies of gender perceptions and shedding light on the diverse spectrum of human experiences. Over 150 participants attended the program. The Undergraduate and Post Graduate students enormously benefited and gave excellent feedback about the program. The speaker was awarded for the lecture. The program was highly informative and was a very successful one.