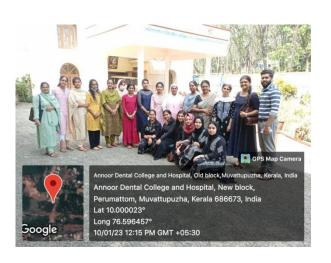

#### REPORT OF EVENT

| Date  | 22/11/2022 | Resource persons       | Dr. JISS MARY   |  |  |
|-------|------------|------------------------|-----------------|--|--|
| Time  | 1:00 PM    | Title                  | "HUMAN RAINBOW" |  |  |
| Venue | AUDITORIUM | No. of<br>Participants | 150             |  |  |
|       | REPORT     |                        |                 |  |  |

A Program for Academic Contribution & Excellence (PACE) was conducted in association with Annoor Women's Brigade on 22.11.2022 by Dr. Jiss Mary, Dept. of Oral Medicine & Radiology, Annoor Dental College & Hospital, Muvattupuzha. The lecture was on the Topic "Human Rainbow" The lecture was found to be very informative and enlightening and it added a new dimension on the perception of Gender roles and differences. The content of the talk touched upon various aspects of the "Human Rainbow," delving into the intricacies of gender perceptions and shedding light on the diverse spectrum of human experiences. Over 150 participants attended the program. The Undergraduate and Post Graduate students enormously benefited and gave excellent feedback about the program. The speaker was awarded for the lecture. The program was highly informative and was a very successful one.