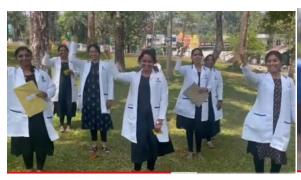

#### REPORT OF EVENT

| Date  | 22/11/2022 | Resource persons       | Dr. JISS MARY   |  |  |
|-------|------------|------------------------|-----------------|--|--|
| Time  | 1:00 PM    | Title                  | "HUMAN RAINBOW" |  |  |
| Venue | AUDITORIUM | No. of<br>Participants | 150             |  |  |
|       | REPORT     |                        |                 |  |  |

A Program for Academic Contribution & Excellence (PACE) was conducted in association with Annoor Women's Brigade on 22.11.2022 by Dr. Jiss Mary, Dept. of Oral Medicine & Radiology, Annoor Dental College & Hospital, Muvattupuzha. The lecture was on the Topic "Human Rainbow" The lecture was found to be very informative and enlightening and it added a new dimension on the perception of Gender roles and differences. The content of the talk touched upon various aspects of the "Human Rainbow," delving into the intricacies of gender perceptions and shedding light on the diverse spectrum of human experiences. Over 150 participants attended the program. The Undergraduate and Post Graduate students enormously benefited and gave excellent feedback about the program. The speaker was awarded for the lecture. The program was highly informative and was a very successful one.