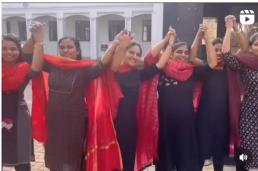

#### WOMEN'S DAY REPORT

Recognized by the Dental Council of India, New Delhi, Affiliated to Kerala University of Health Sciences & Recognized by Govt. of India

#### Annoor Women's Brigade

| Date  | 28 /11/2022        | Resource person        | Mrs. Joice Mary Antony |
|-------|--------------------|------------------------|------------------------|
| Time  | 1.00 pm-2.30 pm    | Title                  | The Untold Story       |
| Venue | College Auditorium | No. of<br>Participants | 209                    |

#### **REPORT**

Annoor Women's educational Talk was held at College Auditorium on 28<sup>th</sup> November 2022 from 1 pm to 2.30 pm. A meeting was conducted in the college auditorium by Annoor Women's Brigade. Mrs Joice Mary Antony, Entrepreneur and trainer was the guest speaker of the day. Dr Navami, Senior Lecturer from the dept of PHD introduced the speaker." It was a meeting of 209 In-house members. The meeting started with a prayer song by College,s own prayer song Annorin Thirumuttathu by recorded. Dr Veena Paul from the dept.of Prosthodontics gave the welcome speech. The lecture gave an insight into the problems facing womens in the society and how we can able to overcome such situations. An Interactive session with the speaker was also conducted with the students and staffs where all the doubts were clarified. It was a informative lecture that strengthened the Women's of Annoor Family which was evident in the feedback. The program concluded with vote of thanks by Mrs Raji from the dept of Anatomy gave vote of thanks.