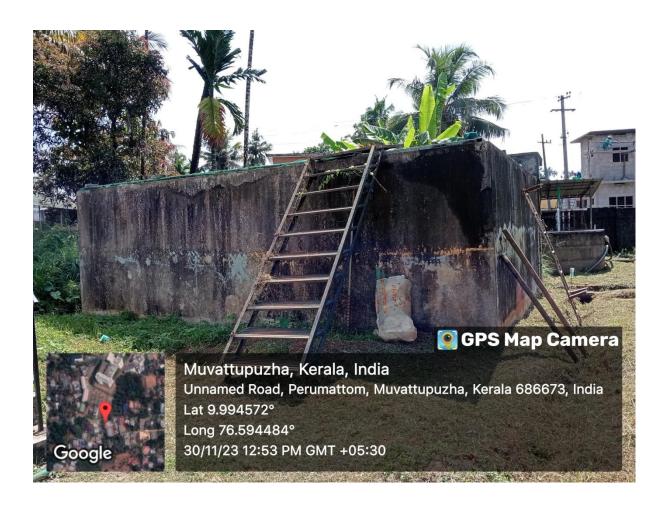

#### Waste water recycling

Recognized by the Dental Council of India, New Delhi, Affiliated to Kerala University of Health Sciences & Recognized by Govt. of India

B++

ACCREDITED
BY NAAC

Recognized by the Dental Council of India, New Delhi, Affiliated to Kerala University of Health Sciences & Recognized by Govt. of India