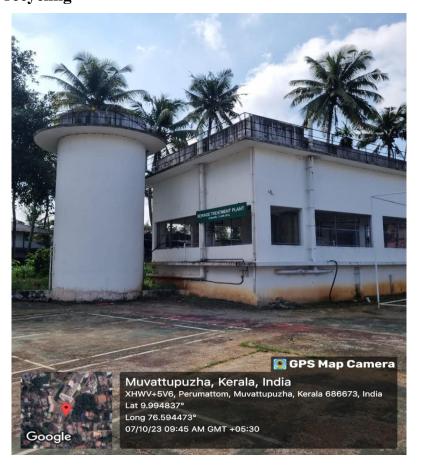

#### Waste water recycling

Recognized by the Dental Council of India, New Delhi, Affiliated to Kerala University of Health Sciences & Recognized by Govt. of India

B++

ACCREDITED
BY NAAC

Recognized by the Dental Council of India, New Delhi, Affiliated to Kerala University of Health Sciences & Recognized by Govt. of India