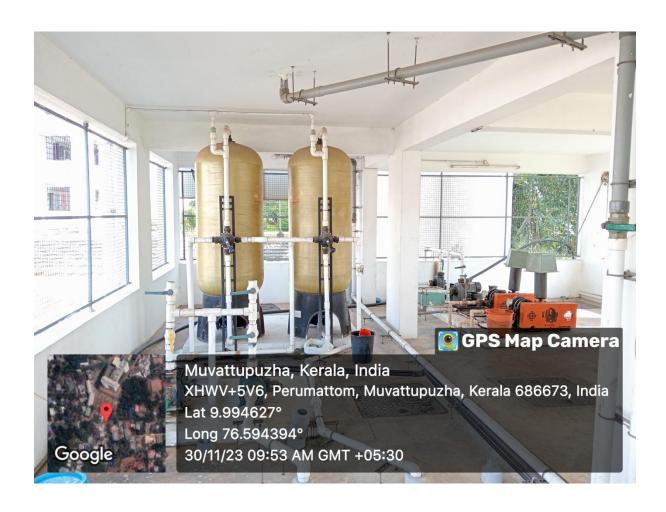

#### Waste water recycling

Recognized by the Dental Council of India, New Delhi, Affiliated to Kerala University of Health Sciences & Recognized by Govt. of India

B++

ACCREDITED
BY NAAC

Recognized by the Dental Council of India, New Delhi, Affiliated to Kerala University of Health Sciences & Recognized by Govt. of India