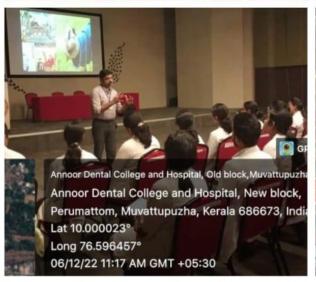

### ORIENTATION PROGRAM ON CLINICAL & PROFESSIONAL ETHICS"

| Date   | 10/11/2023 | Resource persons    | Dr. JOSE PAUL<br>DR GIJU GEORGE BABY<br>DR JOBY PETER       |
|--------|------------|---------------------|-------------------------------------------------------------|
| Time   | 12:30 pm   | Title               | AWARENESS PROGRAM ON PROFESSIONAL ETHICS FOR POST GRADUATES |
| Venue  | AUDITORIUM | No. of Participants | 15                                                          |
| REPORT |            |                     |                                                             |

The Orientation Programme for Postgraduate students held on December 6, 2022, at Annoor Dental College & Hospital was a comprehensive and insightful event aimed at equipping the students with a solid understanding of their postgraduate curriculum and future prospects. The session commenced with an enriching talk on the "Basics of PG Curriculum" delivered by Prof. Dr. Jose Paul, the Head of the Department and Professor in the Department of Periodontics. Dr. Paul's presentation provided a foundational overview of the postgraduate curriculum, offering students valuable insights into the academic structure and expectations of their programs.

Following this, Prof. Dr. Joby Peter, Head of the Department and Professor in the Department of Pedodontics, shared an informative discourse on "What After MDS." Dr. Peter's talk shed light on the various career paths and opportunities available to postgraduate students upon completing their Master's in Dental Surgery (MDS), guiding them on potential career trajectories and specialization options.

The orientation program reached its pinnacle with a captivating and motivational talk titled "Boundless Horizon" delivered by Dr. Giju George Baby, the Principal of Annoor Dental College & Hospital. Dr. Baby's address aimed to inspire the postgraduate students, emphasizing the vast opportunities and challenges that lie ahead in their professional journeys. His motivational talk