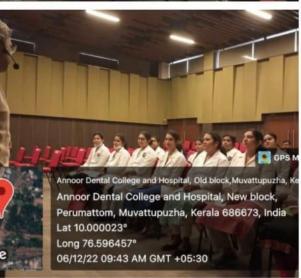

### "AWARENESS PROGRAM ON CODE OF CONDUCT"

| Date  | 05/10/2023      | Resource persons    | Ms Mereena Mathew                         |  |  |
|-------|-----------------|---------------------|-------------------------------------------|--|--|
| Time  | 12:30pm         | Title               | "AWARENESS PROGRAM ON CODE OF<br>CONDUCT" |  |  |
| Venue | T M Seethy Hall | No. of Participants | Parents: 50                               |  |  |
|       | REPORT          |                     |                                           |  |  |

Building upon the initial code of conduct awareness program conducted by Ms. Mereena Mathew at Annoor Dental College & Hospital, an additional session focused on reinforcing the code of conduct was introduced. This supplementary program emphasized the collaborative role of parents in upholding the college's values and expectations. In this interactive session, a detailed overview of the code of conduct was provided, with a specific focus on cyber ethics and social media guidelines. Participants engaged in role-playing scenarios to facilitate discussions on appropriate responses to potential code of conduct issues. The program also highlighted reporting mechanisms, available support resources, and strategies for reinforcing positive behavior at home. Parents were invited to sign a commitment pledge, symbolizing their dedication to upholding the code of conduct, and the session concluded with an open feedback forum, expressing gratitude for active participation and reinforcing the collective responsibility for fostering a positive learning environment.