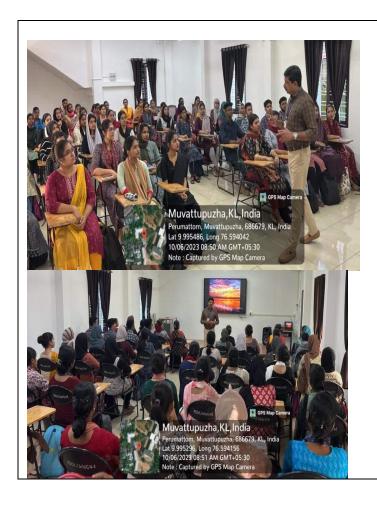

#### "AWARENESS PROGRAM ON CODE OF CONDUCT"

| Date  | 06/10/2023                                                  | Resource persons       | Dr. GIJU GEORGE BABY                 |  |  |
|-------|-------------------------------------------------------------|------------------------|--------------------------------------|--|--|
| Time  | 12:30 pm                                                    | Title                  | AWARENESS PROGRAM ON CODE OF CONDUCT |  |  |
| Venue | Lecture Hall Annoor Dental College & Hospital, Muvattupuzha | No. of<br>Participants | 50                                   |  |  |
|       | REPORT                                                      |                        |                                      |  |  |

An awareness program aimed to educate first BDS students on the importance of adhering to a code of conduct in their professional journey and instilling ethical practices was conducted on 5<sup>th</sup> October 2023, 12.30pm at T.M Lecture Hall, Annoor Dental College & Hospital, Muvattupuzha. Dr GIJU GEORGE BABY, Principal was the speaker. The lecture emphasized on the significance of a code of conduct in the dental profession. Insights into ethical considerations and their impact on patient care were discussed. And real-world examples illustrating the consequences of ethical lapses also were included in the lecture. After the lecture, Q&A session allowing students to seek clarification on ethical dilemmas and group discussions on ethical scenarios in dental practice also conducted. Presentation outlined the specific code of conduct for BDS students and detailed explanation of key principles and expectations.