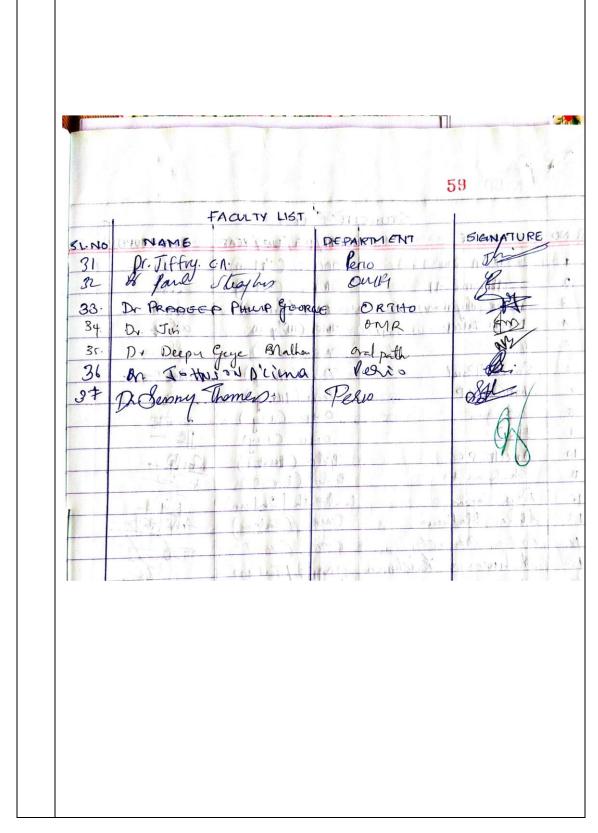

| Dro. Nowami Ankok       | PHD                                      | lent     |
| 25    | of GeJo John            | artho                                    | (Ster    |
| 26.   | Dr. Aleestha Joy        | CDE                                      | 200      |
| 301   | In Ancena Maxis Jam     | LOE                                      | Anunt    |
| 28    | Br. Bibina Mahammed     | COE                                      | Ribita   |
|       | DT. JACOB GEORGE        | PROSTHODONTICS                           | 111      |

Puthuppady P.O, Muvattupuzha 686673annoordentalcollege@rediffmail.comErnakulam, Kerala, India.www.annoordentalcollege.org





Recognized by the Dental Council of India, New Delhi, Affiliated to Kerala University of Health Sciences & Recognized by Govt. of India







Recognized by the Dental Council of India, New Delhi, Affiliated to Kerala University of Health Sciences & Recognized by Govt. of India

|       |                                                                                                                | *                   |       |
|-------|----------------------------------------------------------------------------------------------------------------|---------------------|-------|
|       |                                                                                                                | TAFF                |       |
|       | 152                                                                                                            | TAFF                |       |
| 8.No. | NAME