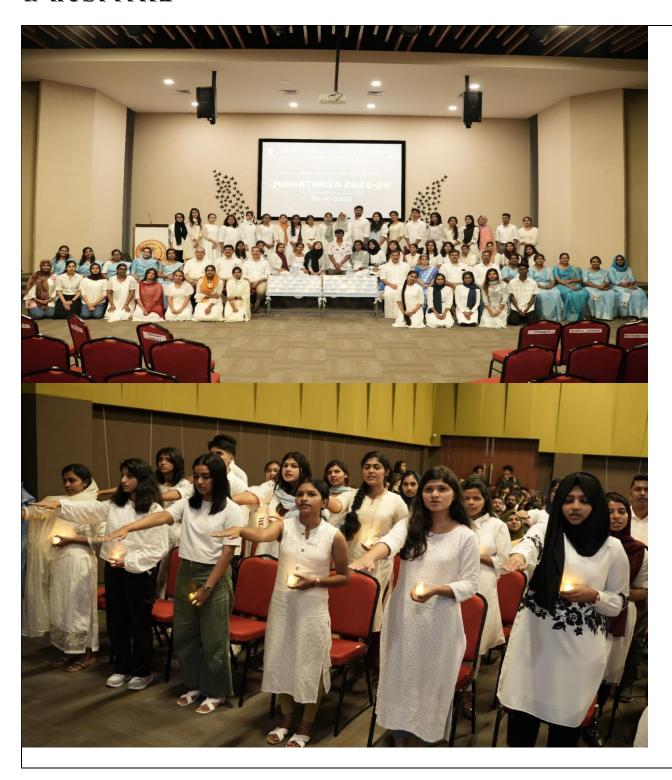

#### REPORT OF EVENT

Name of Event: 1st BDS Induction ceremony

| Logo  | DENTAL COLLEGE  |                        | College name<br>Annoor Dental College & Hospital,<br>Muvattupuzha |
|-------|-----------------|------------------------|-------------------------------------------------------------------|
|       |                 | Report of              | event                                                             |
| Date  | 05/10/2023      | Resource persons       | Adv T S Rasheed Mr T S Binyamine Prof. Dr. Giju George Baby       |
| Time  | 09:30am         | Title                  | MAHATRIA 2K23                                                     |
| Venue | T M Seethy Hall | No. of<br>Participants | Students: 50 Parents: 189 Staff:28                                |
|       |                 | REPO                   | RT                                                                |

Annoor Dental college& hospital, conducted an Induction ceremony (MAHATRIA 2K 23) for the 1<sup>st</sup> year BDS students (2023-24 Batch)as well as their parents / guardians on 05/10/2023, fresh faces of Annoor started their fiveyear journey in the college, who were accompanied by their parents and family members on the first day.

HOD, department of Oral Pathology and Microbiology, Prof. Dr Deepu George delivered the welcome address

Administrative chairman, Adv. T S .Rasheed, Director, T S Binyamine and Principal, Dr Giju George Baby addressed the gathering. Oath taking ceremony was lead by the student's dean, Dr Jose paul.

It was an opportunity to interact with the management, principal, along with the heads of various departments & staff members. The students & parents were apprised about the college activities, academic calendar/state of art –infrastructure that promotes a learning environment, scientific activities, and sports along with the other extra-curricular activities that contribute to the overall development of a student.