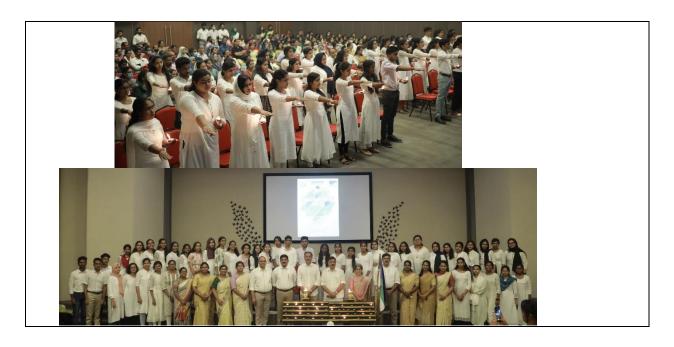

#### REPORT OF EVENT

Name of Event: 1st BDS Induction ceremony

| Logo  | DENTAL COLLEGE  |                        | College name<br>Annoor Dental College & Hospital,<br>Muvattupuzha |
|-------|-----------------|------------------------|-------------------------------------------------------------------|
|       |                 | Report of              | event                                                             |
| Date  | 05/10/2023      | Resource persons       | Adv T S Rasheed Mr T S Binyamine Prof. Dr. Giju George Baby       |
| Time  | 09:30am         | Title                  | MAHATRIA 2K23                                                     |
| Venue | T M Seethy Hall | No. of<br>Participants | Students: 50 Parents: 189 Staff:28                                |
|       |                 | REPO                   | RT                                                                |

Annoor Dental college& hospital, conducted an Induction ceremony (MAHATRIA 2K 23) for the 1<sup>st</sup> year BDS students (2023-24 Batch)as well as their parents / guardians on 05/10/2023, fresh faces of Annoor started their fiveyear journey in the college, who were accompanied by their parents and family members on the first day.

HOD, department of Oral Pathology and Microbiology, Prof. Dr Deepu George delivered the welcome address

Administrative chairman, Adv. T S .Rasheed, Director, T S Binyamine and Principal, Dr Giju George Baby addressed the gathering. Oath taking ceremony was lead by the student's dean, Dr Jose paul.

It was an opportunity to interact with the management, principal, along with the heads of various departments & staff members. The students & parents were apprised about the college activities, academic calendar/state of art –infrastructure that promotes a learning environment, scientific activities, and sports along with the other extra-curricular activities that contribute to the overall development of a student.

Prof. Dr Priya Thomas delivered the vote of thanks

Recognized by the Dental Council of India, New Delhi, Affiliated to Kerala University of Health Sciences & Recognized by Govt. of India