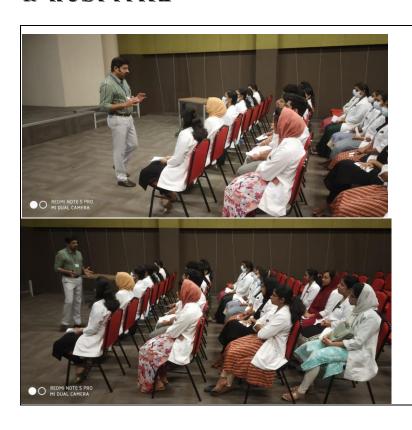

Annoor Dental college& hospital, conducted an Induction ceremony (MAHATRIA 2K 23) for the 1<sup>st</sup> year BDS students (2023-24 Batch)as well as their parents / guardians on 05/10/2023, fresh faces of Annoor started their fiveyear journey in the college, who were accompanied by their parents and family members on the first day.

HOD, department of Oral Pathology and Microbiology, Prof. Dr Deepu George delivered the welcome address

Administrative chairman, Adv. T S .Rasheed, Director, T S Binyamine and Principal, Dr Giju George Baby addressed the gathering. Oath taking ceremony was lead by the student's dean, Dr Jose paul.

It was an opportunity to interact with the management, principal, along with the heads of various departments & staff members. The students & parents were apprised about the college activities, academic calendar/state of art –infrastructure that promotes a learning environment, scientific activities, and sports along with the other extra-curricular activities that contribute to the overall development of a student.