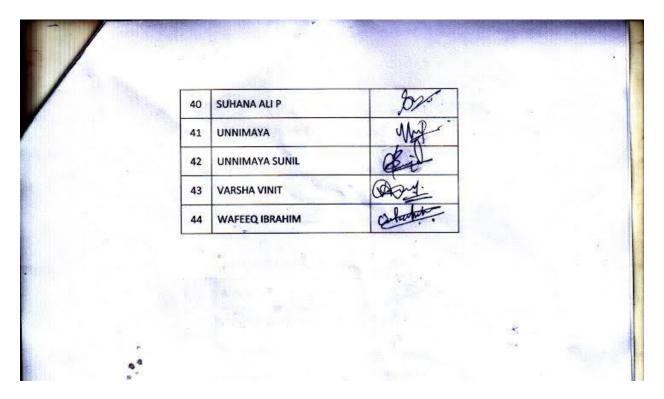

#### ANNOOR DENTAL COLLEGE & HOSPITAL

Recognized by the Dental Council of India, New Delhi, Affiliated to Kerala University of Health Sciences & Recognized by Govt. of India

| 37 | POURNAMI P                        | Harris . |
|----|-----------------------------------|----------|
| 38 | POWELL F CHANDY                   | See .    |
| 39 | RAKHI RAJ                         | Qalebo.  |
| 40 | RUKSANA FATHIMA T R               | 210.     |
| 41 | SANA FATHIMA SAKKEER              | 8000     |
| 42 | SANDRA KRISHNAN                   | Amfm.    |
| 43 | SARIGA K V                        | B. B.    |
| 44 | SHIBILA K                         | 9900     |
| 45 | SIYANA SIRAJ                      | 4.       |
| 46 | SOUPARNIKA AJAYAN                 | South    |
| 47 | SREELAKSHMI S                     | 8-eres   |
| 48 | SURYA S                           | South .  |
| 49 | THAMANNA CHERIKUDY<br>ABDULKHADER | Mont.    |
| 50 | VIJESH RAJESH                     | Medical  |