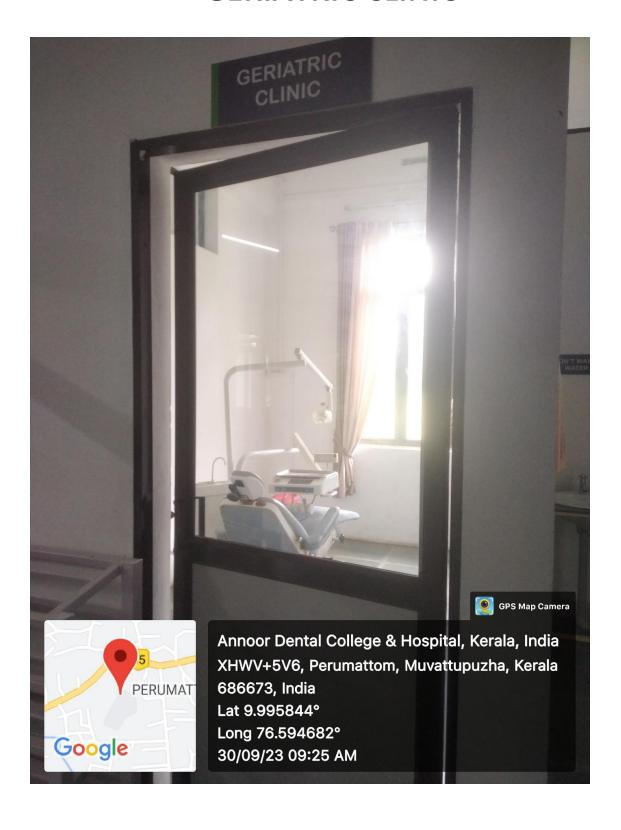

### **GERIATRIC CLINIC**

Recognized by the Dental Council of India, New Delhi, Affiliated to Kerala University of Health Sciences & Recognized by Govt. of India