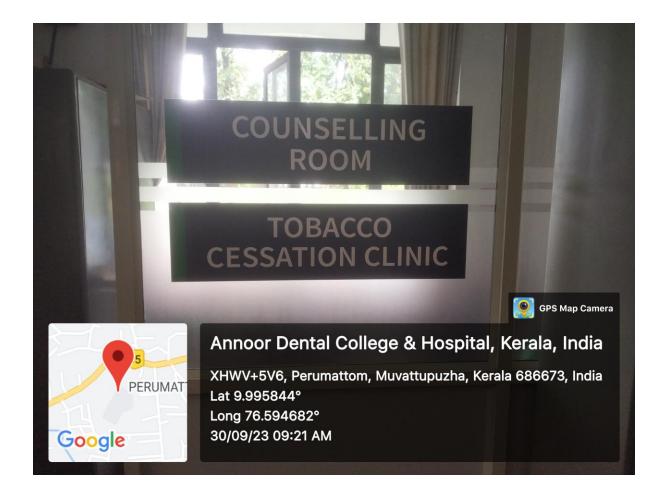

### **TOBACCO CESSATION CLINIC**

Recognized by the Dental Council of India, New Delhi, Affiliated to Kerala University of Health Sciences & Recognized by Govt. of India