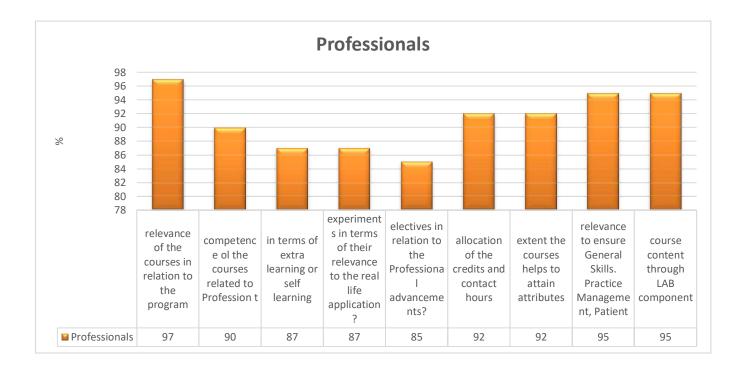

### FEEDBACK REPORT ON CURRICULUM BY PROFESSIONALS

Recognized by the Dental Council of India, New Delhi, Affiliated to Kerala University of Health Sciences & Recognized by Govt. of India