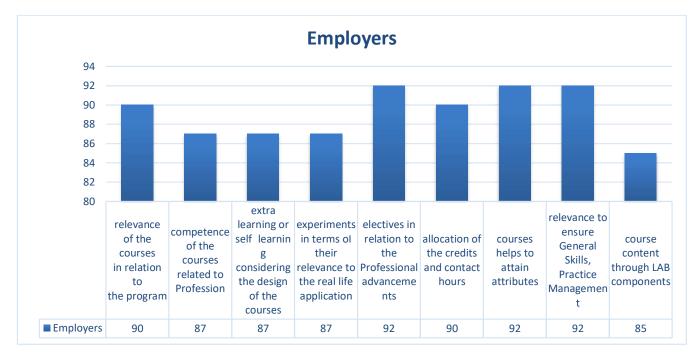

### FEEDBACK REPORT ON CURRICULUM BY EMPLOYERS

Recognized by the Dental Council of India, New Delhi, Affiliated to Kerala University of Health Sciences & Recognized by Govt. of India