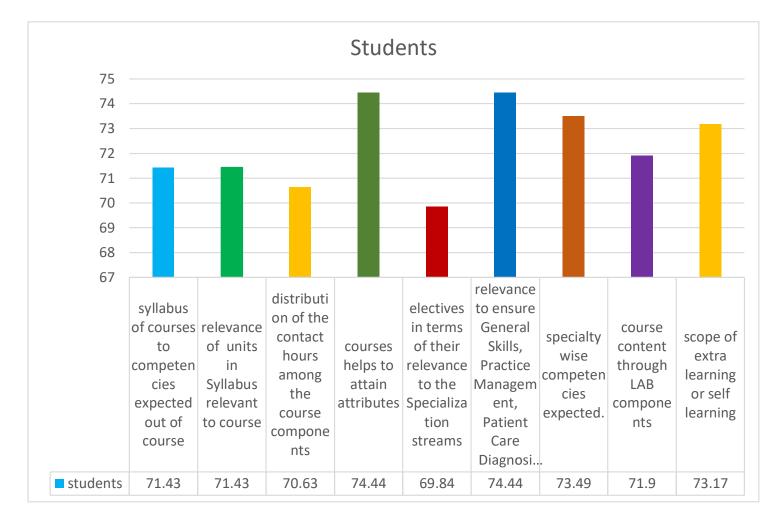

### FEEDBACK REPORT ON CURRICULUM BY STUDENTS

Digitally signed by DR GIJU GEORGE BABY

Date: 2024.02.21 12:59:37 +05'30'