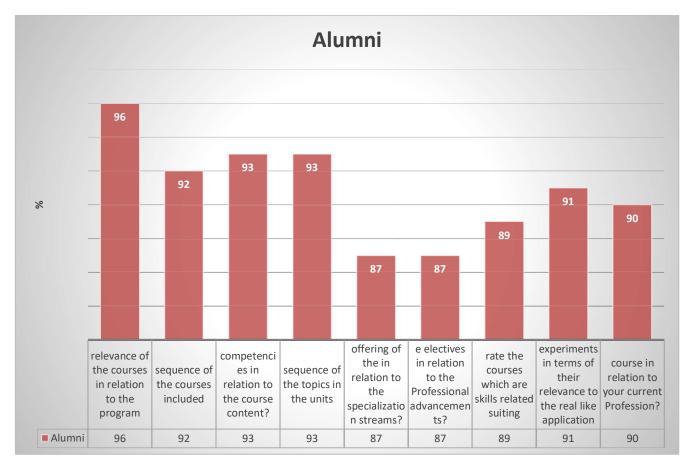

### FEEDBACK REPORT ON CURRICULUM BY ALUMNI

Recognized by the Dental Council of India, New Delhi, Affiliated to Kerala University of Health Sciences & Recognized by Govt. of India