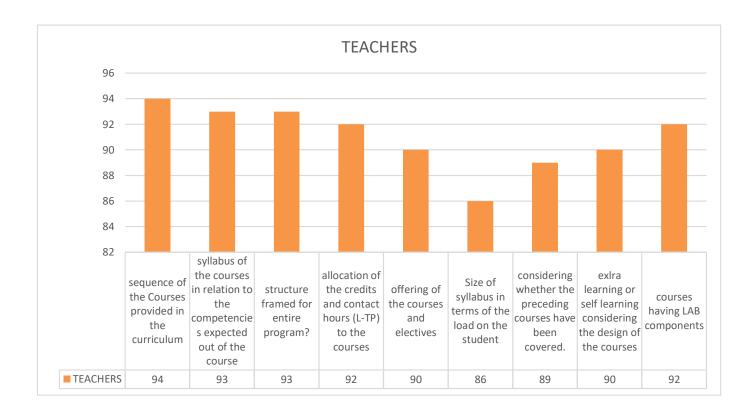

#### FEEDBACK REPORT ON CURRICULUM BY TEACHERS

Recognized by the Dental Council of India, New Delhi, Affiliated to Kerala University of Health Sciences & Recognized by Govt. of India